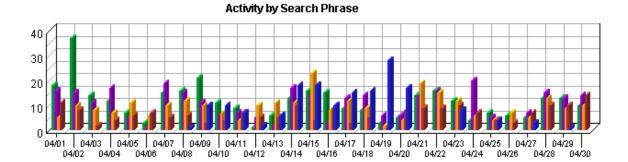

### Activity by Search Engine

The first table identifies which search engines referred visitors to your site most often, the number of referrals, and its percentage of the total.

The second table identifies the most popular search phrases for each search engine.

The third table identifies the most popular keywords for each search engine.

Activity by Search Engine 1,250 1,000 750 500 250 0 04/01 | 04/03 | 04/05 | 04/07 | 04/09 | 04/11 | 04/13 | 04/15 | 04/17 | 04/19 | 04/21 | 04/23 | 04/25 | 04/27 | 04/29 04/14 04/16 04/02 04/04 04/06 04/08 04/10 04/12 04/18 04/20 04/22 04/24 04/26 04/28 04/30