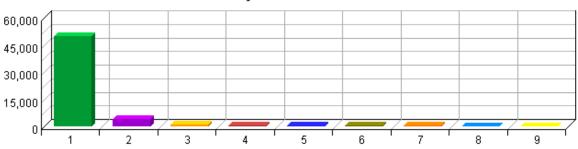

#### Activity by Search Engine

|     | Engines          | Referrals | %       |
|-----|------------------|-----------|---------|
| 1.  | google           | 22,508    | 80.31%  |
| 2.  | yahoo            | 2,385     | 8.51%   |
| 3.  | google uk        | 795       | 2.84%   |
| 4.  | google canada    | 591       | 2.11%   |
| 5.  | google australia | 320       | 1.14%   |
| 6.  | msn              | 309       | 1.10%   |
| 7.  | google germany   | 215       | 0.77%   |
| 8.  | google france    | 200       | 0.71%   |
| 9.  | aol netfind      | 166       | 0.59%   |
| 10. | google italy     | 146       | 0.52%   |
| 11. | google japan     | 85        | 0.30%   |
| 12. | altavista        | 52        | 0.19%   |
| 13. | yahoo spain      | 50        | 0.18%   |
| 14. | yahoo japan      | 34        | 0.12%   |
| 15. | google austria   | 29        | 0.10%   |
| 16. | netscape         | 26        | 0.09%   |
| 17. | yahoo taiwan     | 17        | 0.06%   |
| 18. | yahoo singapore  | 16        | 0.06%   |
| 19. | yahoo canada     | 11        | 0.04%   |
| 20. | mamma            | 8         | 0.03%   |
|     | Subtotal         | 27,963    | 99.78%  |
|     | Total            | 28,025    | 100.00% |