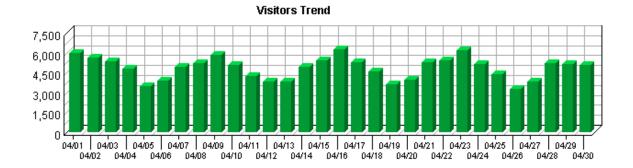

#### Visit Summary

| Visits                                       | 144,759  |
|----------------------------------------------|----------|
| Average per Day                              | 4,825    |
| Average Visit Length                         | 00:14:23 |
| Median Visit Length                          | 00:02:07 |
| International Visits                         | 4.08%    |
| Visits of Unknown Origin                     | 65.65%   |
| Visits from Your Country: United States (US) | 30.27%   |

#### **Visitor Summary**

| Unique Visitors                     | 59,464 |
|-------------------------------------|--------|
| Visitors Who Visited Once           | 49,804 |
| Visitors Who Visited More Than Once | 9,660  |
| Average Visits per Visitor          | 2.43   |