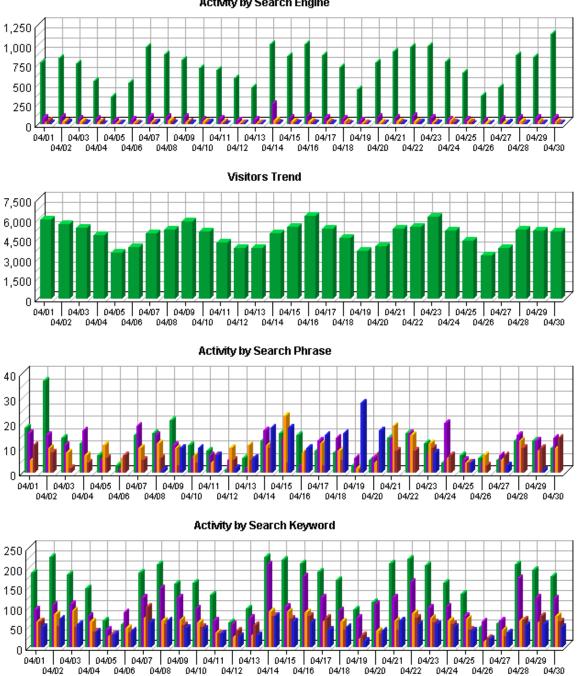

### **Search Engines Dashboard**

This dashboard summarizes important information related to specific search engines.

Activity by Search Engine

### Activity by Search Engine

The first table identifies which search engines referred visitors to your site most often, the number of referrals, and its percentage of the total.

The second table identifies the most popular search phrases for each search engine.

The third table identifies the most popular keywords for each search engine.

Activity by Search Engine 1,250 1,000 750 500 250 0 04/01 | 04/03 | 04/05 | 04/07 | 04/09 | 04/11 | 04/13 | 04/15 | 04/17 | 04/19 | 04/21 | 04/23 | 04/25 | 04/27 | 04/29 04/14 04/16 04/02 04/04 04/06 04/08 04/10 04/12 04/18 04/20 04/22 04/24 04/26 04/28 04/30