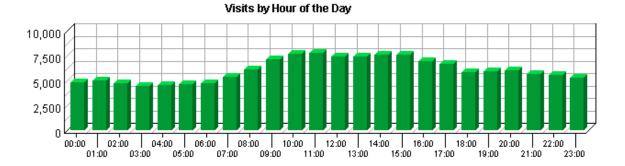

4%  |
| Total Weekdays | 382,570 | 80.96%  |
| Total          | 472,546 | 100.00% |

### Hits by Day of the Week - Help Card

**Pay** – Specified day of the week being tracked.

**Hits** – Number of hits on the specified day of the week. Each file requested by a visitor registers as a hit. There can be several hits on each page. While the volume of hits reflects the amount of server traffic, it is not an accurate reflection of the number of pages viewed.

% – Percentage of total hits that occurred on the specified day of the week.

Days of less activity should be considered good days for maintenance and content improvement.

# Visits by Hour of the Day

This report shows activity for each hour of the day. It also shows the most and the least active hours of the day for the report period.



| Visits | by | Hour | of the | Day |
|--------|----|------|--------|-----|
|--------|----|------|--------|-----|

| Hour                                              | Visits | %      |
|---------------------------------------------------|--------|--------|
| 00:00                                             | 4,832  | 3.34%  |
| 01:00                                             | 4,958  | 3.43%  |
| 02:00                                             | 4,716  | 3.26%  |
| 03:00                                             | 4,466  | 3.09%  |
| 04:00                                             | 4,565  | 3.15%  |
| 05:00                                             | 4,649  | 3.21%  |
| 06:00                                             | 4,736  | 3.27%  |
| 07:00