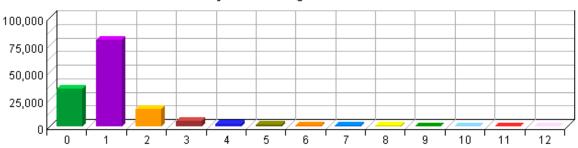

### Activity by Search Engine

The first table identifies which search engines referred visitors to your site most often, the number of referrals, and its percentage of the total.

The second table identifies the most popular search phrases for each search engine.

The third table identifies the most popular keywords for each search engine.

Activity by Search Engine 1,250 1,000 750 500 250 0 04/01 | 04/03 | 04/05 | 04/07 | 04/09 | 04/11 | 04/13 | 04/15 | 04/17 | 04/19 | 04/21 | 04/23 | 04/25 | 04/27 | 04/29 04/14 04/16 04/02 04/04 04/06 04/08 04/10 04/12 04/18 04/20 04/22 04/24 04/26 04/28 04/30

#### Activity by Search Engine

|     | Engines          | Referrals | %       |
|-----|------------------|-----------|---------|
| 1.  | google           | 22,508    | 80.31%  |
| 2.  | yahoo            | 2,385     | 8.51%   |
| 3.  | google uk        | 795       | 2.84%   |
| 4.  | google canada    | 591       | 2.11%   |
| 5.  | google australia | 320       | 1.14%   |
| 6.  | msn              | 309       | 1.10%   |
| 7.  | google germany   | 215       | 0.77%   |
| 8.  | google france    | 200       | 0.71%   |
| 9.  | aol netfind      | 166       | 0.59%   |
| 10. | google italy     | 146       | 0.52%   |
| 11. | google japan     | 85        | 0.30%   |
| 12. | altavista        | 52        | 0.19%   |
| 13. | yahoo spain      | 50        | 0.18%   |
| 14. | yahoo japan      | 34        | 0.12%   |
| 15. | google austria   | 29        | 0.10%   |
| 16. | netscape         | 26        | 0.09%   |
| 17. | yahoo taiwan     | 17        | 0.06%   |
| 18. | yahoo singapore  | 16        | 0.06%   |
| 19. | yahoo canada     | 11        | 0.04%   |
| 20. | mamma            | 8         | 0.03%   |
|     | Subtotal         | 27,963    | 99.78%  |
|     | Total            | 28,025    | 100.00% |