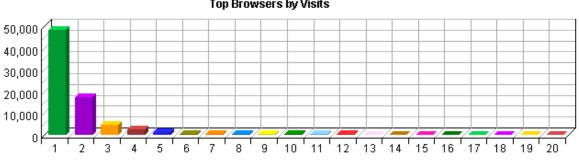

# **Table of Contents**

| Visits by Number of Pages Viewed |     |
|----------------------------------|-----|
| Visits by Day of the Week        |     |
| Hits by Day of the Week          |     |
| Visits by Hour of the Day        |     |
| Hits by Hour of the Day          |     |
| Visit Duration by Visits         |     |
| Visit Duration by Page Views     |     |
| Browsers and Platforms Dashboard |     |
| Top Browsers                     |     |
| Top Browsers by Version          |     |
| Top Spiders                      |     |
| Top Platforms                    | 217 |
| Glossary                         |     |