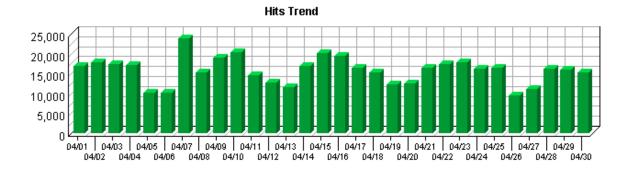

#### **Hit Summary**

| Successful Hits for Entire Site | 472,546 |
|---------------------------------|---------|
| Average Hits per Day            | 15,751  |
| Home Page Hits                  | 10,958  |