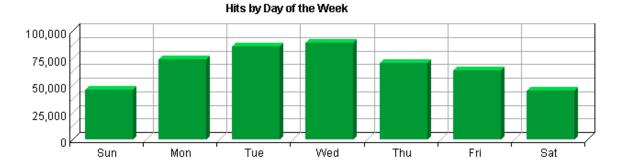

inutes. This time limit can be changed by the system administrator.

% – Percentage of total visits that occurred on the specified day of the week.

Number of visits on the specified day of the week. If the report period is longer than one

Q

week, and there are, for example, two Mondays, the value represented includes the combined total of both Mondays. A visit is a series of actions that begins when a visitor views their first page from the server, and ends when the visitor leaves the site or remains idle beyond the idle–time limit. The default idle–time limit is thirty minutes. This time limit can be changed by the system administrator.

## Hits by Day of the Week

This report shows the activity for each day of the week within the reporting period. Unsuccessful hits are not included.



Hits by Day of the Week

| Day            | Hits    | %       |
|----------------|---------|---------|
| Sun            | 45,386  | 9.60%   |
| Mon            | 73,467  | 15.55%  |
| Tue            | 85,692  | 18.13%  |
| Wed            | 89,359  | 18.91%  |
| Thu            | 70,567  | 14.93%  |
| Fri            | 63,485  | 13.43%  |
| Sat            | 44,590  | 9.44%   |
| Total Weekend  | 89,976  | 19.04%  |
| Total Weekdays | 382,570 | 80.96%  |
| Total          | 472,546 | 100.00% |

### Hits by Day of the Week - Help Card

**Pay** – Specified day of the week being tracked.

**Hits** – Number of hits on the specified day of the week. Each file requested by a visitor registers as a hit. There can be several hits on each page. While the volume of hits reflects the amount of server tra