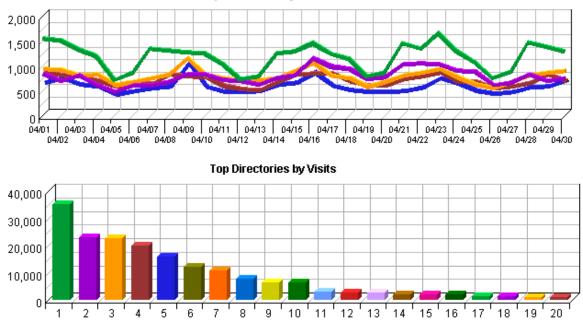

|
| 8 | Pages with good content and design are more likely to attract visitors and be revisited. Less<br>popular pages on a site can be made more appealing by improving the content or<br>incorporating design elements similar to that on the more important pages. Always<br>remember that people are far more interested in content than in design, and average view<br>times can help determine which content is most important to your visitors. |

# **Top Content Groups**

This report identifies the most popular groups of web site pages and how often they were visited.



## **Top Directories**

This report lists the most commonly accessed directories on your web site. This information can help determine the types of data most often requested.



Top Directories by Visits Trend

### **Top Directories**

|     | Path To Directory                        | Visits | %      | Hits   | Kbytes<br>Transferred |
|-----|------------------------------------------|--------|--------|--------|-----------------------|
| 1.  | http://es.epa.gov/ncer/rfa               | 35,302 | 19.30% | 66,364 | 3,929,393             |
| 2.  | http://es.epa.gov/ncer/p3                | 23,051 | 12.61% | 70,977 | 2,420,875             |
| 3.  | http://es.epa.gov/ncer/ publications     | 22,789 | 12.46% | 93,385 | 31,140,361            |
| 4.  | http://es.epa.gov/ncer/events            | 19,894 | 10.88% | 45,304 | 4,683,344             |
| 5.  | http://es.epa.gov/ncer/ childrenscenters | 15,793 | 8.64%  | 48,160 | 6,572,437             |
| 6.  | http://es.epa.gov/