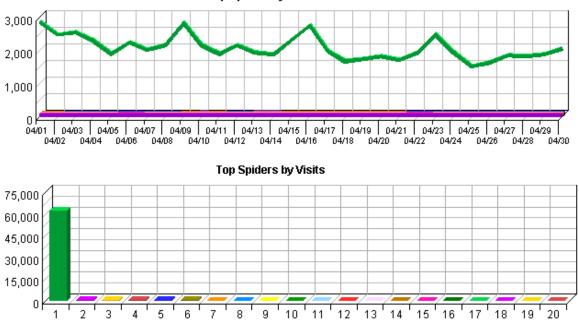

can be several hits on each page. While the volume of hits reflects the amount of server traffic, it is not an accurate reflection of the number of pages viewed.

This information can help you decide which technology to implement on your site. You can determine whether the majority of your visitors are ready to benefit from the latest technologies (DHTML, Flash, etc.) available with the most recent versions of the main browsers.

### **Top Spiders**

This report identifies robots, spiders, crawlers and search services visiting your site. The spiders shown in this report are based on a configured list in the product code. If your site uses JavaScript tagging to monitor traffic (for example, WebTrends SmartSource Data Collector), only spiders that use JavaScript will appear in this report.



Top Spiders by Visits Trend

| Тор | Spiders |
|-----|---------|
|-----|---------|

|     | Spider                                                                                                 | Visits | %      | Hits   |
|-----|--------------------------------------------------------------------------------------------------------|--------|--------|--------|
| 1.  | Mozilla/5.0 (compatible; Yahoo! Slurp;<br>http://help.yahoo.com/help/us/ysearch/slurp)                 | 61,991 | 94.24% | 73,145 |
| 2.  | NSF-googlebot (Enterprise; GIX-02431;<br>dlien@nsf.gov,trinehar@nsf.gov,lscott@nsf.gov,twilling@nsf.go | 598    | 0.91%  | 1,469  |
| 3.  | Mozilla/5.0 (compatible; Yahoo! Slurp China;<br>http://misc.yahoo.com.cn/help.html)                    | 533    | 0.81%  | 543    |
| 4.  | Mozill