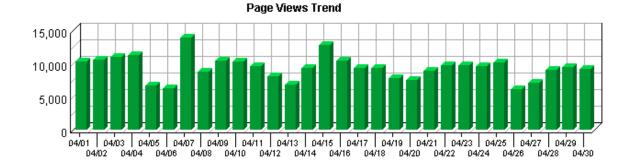

#### **Page View Summary**

| Page Views                   | 278,776 |
|------------------------------|---------|
| Average per Day              | 9,292   |
| Average Page Views per Visit | 1.93    |