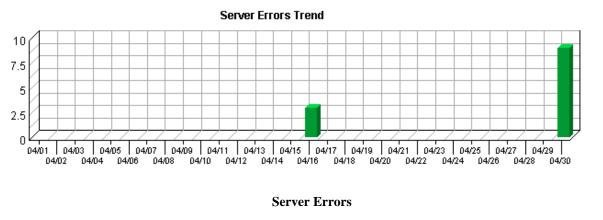

# **Table of Contents**

| Most Accessed File Types            |  |
|-------------------------------------|--|
| Most Uploaded Files                 |  |
| Navigation Dashboard                |  |
| Top Entry Pages                     |  |
| Top Entry Files                     |  |
| Top Exit Pages                      |  |
| Single Access Pages                 |  |
| Top Paths Through Site              |  |
| Referrers Dashboard                 |  |
| Activity by Referring Site          |  |
| Activity by Referring Domain        |  |
| Activity by Referring Page          |  |
| Search Engines Dashboard            |  |
| Activity by Search Engine           |  |
| Activity by Search Phrase           |  |
| Activity by Search Keyword          |  |
| Technical Dashboard                 |  |
| Page Views Trend                    |  |
| Hits Trend                          |  |
| Bandwidth: Kbytes Transferred Trend |  |
| Average Time to Serve Pages         |  |
| Errors Dashboard                    |  |
| Client Errors                       |  |
| File Not Found Errors               |  |
| Server Errors                       |  |
| Activity Dashboard                  |  |