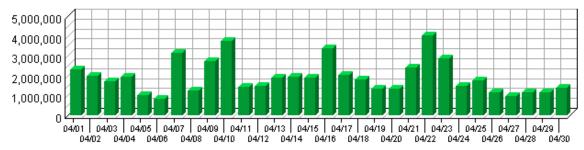

#### Visit Summary

| Visits                                       | 144,759  |
|----------------------------------------------|----------|
| Average per Day                              | 4,825    |
| Average Visit Length                         | 00:14:23 |
| Median Visit Length                          | 00:02:07 |
| International Visits                         | 4.08%    |
| Visits of Unknown Origin                     | 65.65%   |
| Visits from Your Country: United States (US) | 30.27%   |

#### **Page View Summary**

| Page Views                   | 278,776 |
|------------------------------|---------|
| Average per Day              | 9,292   |
| Average Page Views per Visit | 1.93    |

#### **Hit Summary**

| Successful Hits for Entire Site | 472,546 |
|---------------------------------|---------|
| Average Hits per Day            | 15,751  |
| Home Page Hits                  | 10,958  |