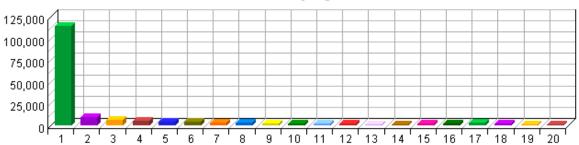

ration by Visits – Help Card

**?** Visit Duration (minutes) – The number of minutes your web site was viewed.

**Visits** – Number of visitors who viewed your page for the specified duration of time. A visit is a series of actions that begins when a visitor views their first page from the server, and ends when the visitor leaves the site or remains idle beyond the idle–time limit. The default idle–time limit is thirty minutes. This time limit can be changed by the system administrator.

% – Percentage of visitors who viewed your page for the specified duration of time.

This information tells you how many visitors view your site for specific intervals of time.

Q

# **Visit Duration by Page Views**

This report shows the number and percentages of pages views over selected visit lengths.



Visit Duration in Minutes by Page Views

Visit Duration by Page Views

| 0-1114,05141.00%1-29,9063.56%2-36,6562.39%3-45,2791.90%4-54,5451.63%5-64,7511.71%6-73,3071.19%7-83,0761.11%8-92,2030.79%9-101,9980.72%10-111,8960.68%11-121,8610.67%12-131,5580.56%13-141,4240.51%14-151,9480.70%15-161,6750.60%16-172,6630.96%17-181,6070.58%18-191,5350.55%19-201,3610.49%Subtotal173,30062.30%Other104,87037.70%Total278,170100.00%