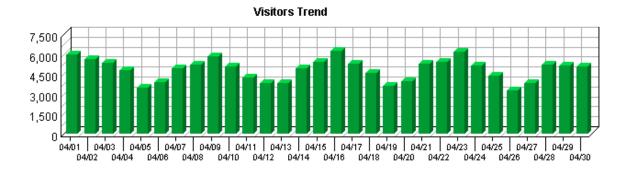

#### **Visitor Summary**

| Unique Visitors                     | 59,464 |
|-------------------------------------|--------|
| Visitors Who Visited Once           | 49,804 |
| Visitors Who Visited More Than Once | 9,660  |
| Average Visits per Visitor          | 2.43   |