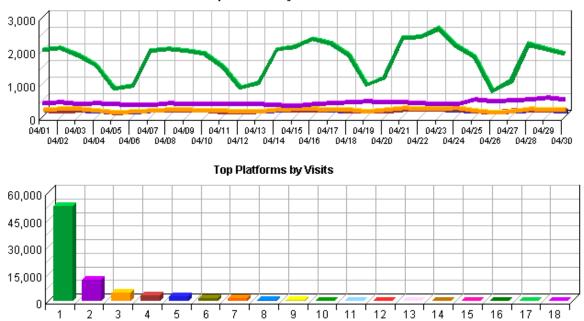

er of times the specified spider visited your site. A visit is a series of actions that begins when a visitor views their first page from the server, and ends when the visitor leaves the site or remains idle beyond the idle–time limit. The default idle–time limit is thirty minutes. This time limit can be changed by the system administrator.

% – Percentage of total spider visits or hits by the specified spider.

This information is important for a Webmaster trying to block spiders that tax the server. It also tells you what kind of automated attention you have attracted to your site.

### **Top Platforms**

This report identifies the operating systems most used by the visitors to the site. This information will only be displayed if your server is logging the browser/platform information.



**Top Platforms by Visits Trend** 

| <b>Top Platforms</b> | ; |
|----------------------|---|
|----------------------|---|

|     | Platform          | Visits | %      | Views   |
|-----|-------------------|--------|--------|---------|
| 1.  | Windows XP        | 52,382 | 66.32% | 203,487 |
| 2.  | Others            | 11,674 | 14.78% | 76,118  |
| 3.  | Windows 2000      | 4,650  | 5.89%  | 17,403  |
| 4.  | Windows NT        | 3,156  | 4.00%  | 10,008  |
| 5.  | Macintosh         | 2,480  | 3.14%  | 6,445   |
| 6.  | Macintosh PowerPC | 1,674  | 2.12%  | 4,962   |
| 7.  | Linux             | 1,426  | 1.81%  | 3,165   |
| 8.  | Windows 98        | 696    | 0.88%  | 6,782   |
| 9.  | Windows 2003      | 373    | 0.47%  | 1,273   |
| 10. | Windows 95        | 131    | 0.17%  | 202     |
|