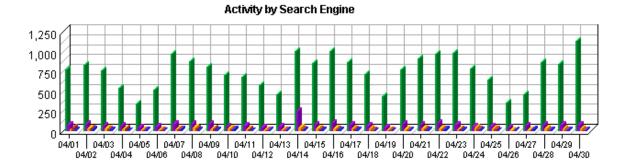

### **Search Engines Dashboard**

This dashboard summarizes important information related to specific search engines.

Activity by Search Engine

### Activity by Search Engine

The first table identifies which search engines referred visitors to your site most often, the number of referrals, and its percentage of the total.

The second table identifies the most popular search phrases for each search engine.

The third table identifies the most popular keywords for each search engine.

Activity by Search Engine 1,250 1,000 750 500 250 0 04/01 | 04/03 | 04/05 | 04/07 | 04/09 | 04/11 | 04/13 | 04/15 | 04/17 | 04/19 | 04/21 | 04/23 | 04/25 | 04/27 | 04/29 04/14 04/16 04/02 04/04 04/06 04/08 04/10 04/12 04/18 04/20 04/22 04/24 04/26 04/28 04/30