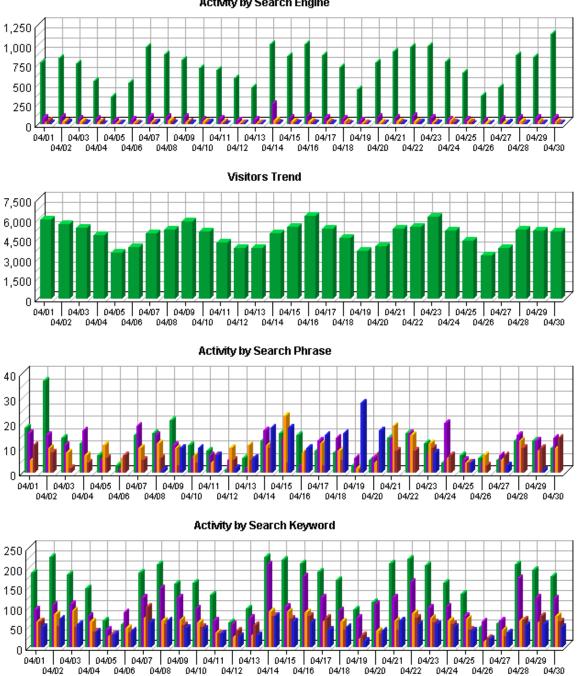

### Activity by Search Engine

The first table identifies which search engines referred visitors to your site most often, the number of referrals, and its percentage of the total.

The second table identifies the most popular search phrases for each search engine.

The third table identifies the most popular keywords for each search engine.

Activity by Search Engine 1,250 1,000 750 500 250 0 04/01 | 04/03 | 04/05 | 04/07 | 04/09 | 04/11 | 04/13 | 04/15 | 04/17 | 04/19 | 04/21 | 04/23 | 04/25 | 04/27 | 04/29 04/14 04/16 04/02 04/04 04/06 04/08 04/10 04/12 04/18 04/20 04/22 04/24 04/26 04/28 04/30

#### Activity by Search Engine

|     | Engines          | Referrals | %       |
|-----|------------------|-----------|---------|
| 1.  | google           | 22,508    | 80.31%  |
| 2.  | yahoo            | 2,385     | 8.51%   |
| 3.  | google uk        | 795       | 2.84%   |
| 4.  | google canada    | 591       | 2.11%   |
| 5.  | google australia | 320       | 1.14%   |
| 6.  | msn              | 309       | 1.10%   |
| 7.  | google germany   | 215       | 0.77%   |
| 8.  | google france    | 200       | 0.71%   |
| 9.  | aol netfind      | 166       | 0.59%   |
| 10. | google italy     | 146       | 0.52%   |
| 11. | google japan     | 85        | 0.30%   |
| 12. | altavista        | 52        | 0.19%   |
| 13. | yahoo spain      | 50        | 0.18%   |
| 14. | yahoo japan      | 34        | 0.12%   |
| 15. | google austria   | 29        | 0.10%   |
| 16. | netscape         | 26        | 0.09%   |
| 17. | yahoo taiwan     | 17        | 0.06%   |
| 18. | yahoo singapore  | 16        | 0.06%   |
| 19. | yahoo canada     | 11        | 0.04%   |
| 20. | mamma            | 8         | 0.03%   |
|     | Subtotal         | 27,963    | 99.78%  |
|     | Total            | 28,025    | 100.00% |