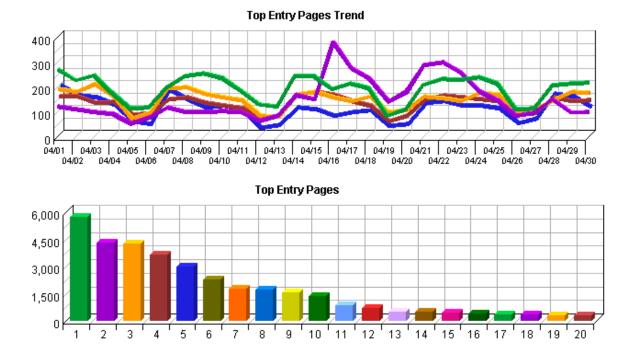

8 | <br>You may want to run virus scans on uploaded files.                                                                                                                                                                                                                                                                                                                                  |  |  |  |  |

# **Navigation Dashboard**

This dashboard summarizes important information related to online navigation.



# **Top Entry Pages**

This report identifies the first page viewed when a visitor visits your site. The most common entry page is usually the home page, but other common entry pages include specific URLs that visitors type, pages that have been bookmarked, or pages referred to by other sites.



| <b>Top Entry</b> | Pages |
|------------------|-------|
|------------------|-------|

|    | Pages                                                                                                                                              | Visits | %     |
|----|----------------------------------------------------------------------------------------------------------------------------------------------------|--------|-------|
| 1. | National Center for Environmental<br>Research (NCER)   ORD   US EPA<br>http://es.epa.gov/ncer/                                                     | 5,738  | 5.22% |
| 2. | P3   NCER   ORD   US EPA<br>http://es.epa.gov/ncer/p3/                                                                                             | 4,311  | 3.92% |
| 3. | Small Busin