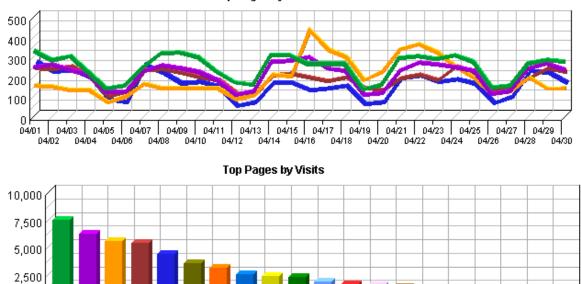

organizations.

**Note:** This information can be displayed only if reverse DNS lookups have been performed. Even when DNS lookups are performed, some IP addresses cannot be resolved to a domain name.

## **Pages Dashboard**

This displays key graphs and tables that provide an overview of the Pages chapter. Click on the title of a graph or table to navigate to the corresponding page.



**Page View Summary** 

| Page Views                   | 278,776 |
|------------------------------|---------|
| Average per Day              | 9,292   |
| Average Page Views per Visit | 1.93    |

Top Entry Pages





## **Top Pages**

8 9 10 11

This identifies the most popular web pages on your site and shows you the number of visits for each, and displays the average length of time the page was viewed.



**Top Pages by Visits Trend** 

| Тор | Pages |
|-----|-------|
|-----|-------|

13'14

19'20

|    | Pages                                                                                                                                              | Visits | %     | Views  | Avg<br>Time<br>Viewed | Avg<br>Time to<br>Serve |
|----|----------------------------------------------------------------------------------------------------------------------------------------------------|--------|-------|--------|-----------------------|-------------------------|
| 1. | National Center for Environmental<br>Research (NCER)   ORD   US EPA<br>http://es.epa.gov/ncer/                                                     | 7,448  | 2.94% | 10,958 | 00:01:37              | 0                       |
| 2. |