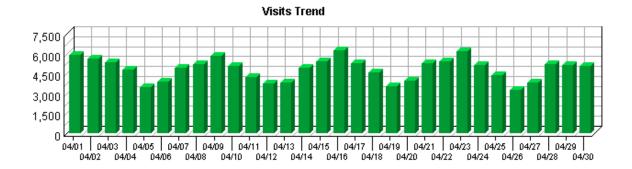

#### Visit Summary

| Visits                                       | 144,759  |
|----------------------------------------------|----------|
| Average per Day                              | 4,825    |
| Average Visit Length                         | 00:14:23 |
| Median Visit Length                          | 00:02:07 |
| International Visits                         | 4.08%    |
| Visits of Unknown Origin                     | 65.65%   |
| Visits from Your Country: United States (US) | 30.27%   |