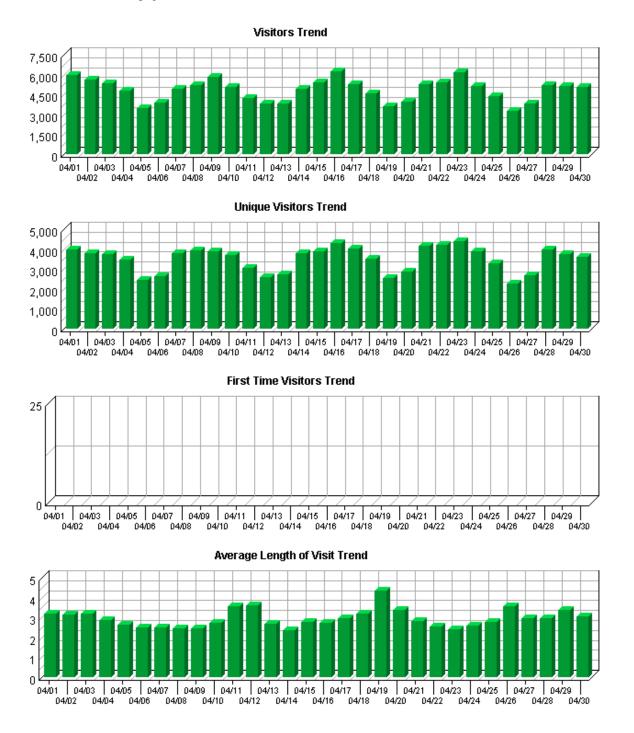

#### Visit Summary

| Visits                                       | 144,759  |
|----------------------------------------------|----------|
| Average per Day                              | 4,825    |
| Average Visit Length                         | 00:14:23 |
| Median Visit Length                          | 00:02:07 |
| International Visits                         | 4.08%    |
| Visits of Unknown Origin                     | 65.65%   |
| Visits from Your Country: United States (US) | 30.27%   |

#### **Visitor Summary**

| Unique Visitors                     | 59,464 |
|-------------------------------------|--------|
| Visitors Who Visited Once           | 49,804 |
| Visitors Who Visited More Than Once | 9,660  |
| Average Visits per Visitor          | 2.43   |