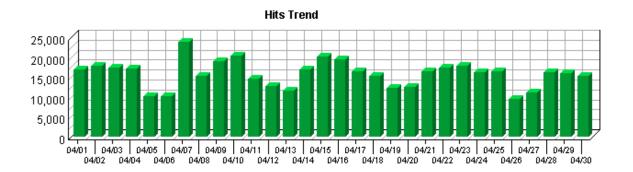

#### **Hit Summary**

| Successful Hits for Entire Site | 472,546 |
|---------------------------------|---------|
| Average Hits per Day            | 15,751  |
| Home Page Hits                  | 10,958  |