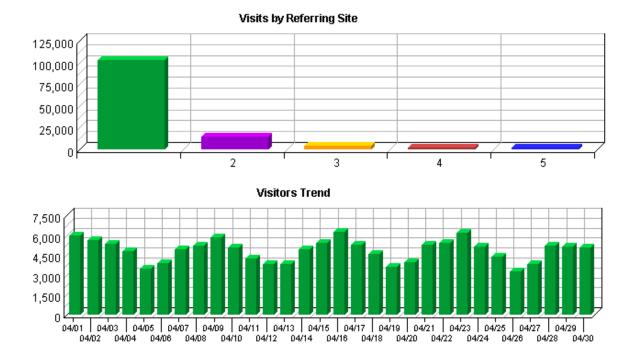

## Activity by Referring Site

This report identifies the domain names and IP addresses that refer visitors to your site. This information will be displayed only if your server is logging this information.

|     | Site                      | Visits  | %       |
|-----|---------------------------|---------|---------|
| 1.  | No Referrer               | 102,722 | 70.96%  |
| 2.  | http://www.google.com/    | 14,957  | 10.33%  |
| 3.  | http://es.epa.gov/        | 4,732   | 3.27%   |
| 4.  | http://www.epa.gov/       | 2,644   | 1.83%   |
| 5.  | http://search.yahoo.com/  | 1,658   | 1.15%   |
| 6.  | http://images.google.com/ | 1,216   | 0.84%   |
| 7.  | http://www.sbir.gov/      | 986     | 0.68%   |
| 8.  | http://www.google.co.in/  | 889     | 0.61%   |
| 9.  | http://nlquery.epa.gov/   | 876     | 0.61%   |
| 10. | http://www07.grants.gov/  | 789     | 0.55%   |
| 11. | http://www.google.co.uk/  | 538     | 0.37%   |
| 12. | http://www.google.ca/     | 452     | 0.31%   |
| 13. | http://cfpub.epa.gov/     | 447     | 0.31%   |
| 14. | http://www.zyn.com/       | 410     | 0.28%   |
| 15. | http://intranet.epa.gov/  | 319     | 0.22%   |
| 16. | http://search.live.com/   | 282     | 0.19%   |
| 17. | http://www.google.cn/     | 268     | 0.19%   |
| 18. | http://search.msn.com/    | 247     | 0.17%   |
| 19. | http://yosemite.epa.gov/  | 243     | 0.17%   |
| 20. | http://www.google.com.au/ | 226     | 0.16%   |
|     | Subtotal                  | 134,901 | 93.19%  |
|     | Other                     | 9,858   | 6.81%   |
|     | Total                     | 144,759 | 100.00% |

You can use this page to determine which sites are referring the most visitors to your site. This can help when considering the most effective ways and places to attract visitors.