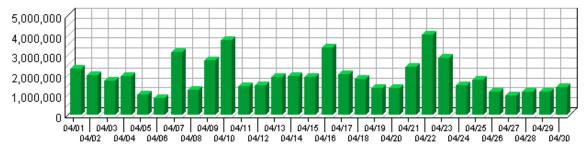

fied search engine who used the specified keywords in their search.

% Percentage of visitors referred from search engines who used the specified search engine and keyword.

At the most basic level, this section tells you which search engines are being used most frequently to find your site. You also may find that some search engines are referring visitors to your site with the keywords you expect and that other search engines are not.

Q

# **Technical Dashboard**

This dashboard summarizes important information related to online technical activity.



**Hit Summary** 

| Successful Hits for Entire Site | 472,546 |
|---------------------------------|---------|
| Average Hits per Day            | 15,751  |
| Home Page Hits                  | 10,958  |

Bandwidth: Kbytes Transferred Trend



### **Technical Statistics**

| Total Hits      | 550,949 | 100%   |
|-----------------|---------|--------|
| Successful Hits | 472,546 | 85.77% |
| Failed Hits     | 78,403  | 14.23% |
| Cached Hits     | 93,133  | 16.90% |

# **Page Views Trend**

This report helps you determine the bandwidth requirements of your web site by tracking page views over the course of the report period.



| Page | Views | Trend |
|------|-------|-------|
|------|-------|-------|

| Time Interval | Page Views | %     |
|---------------|------------|-------|
| 04/01         | 10,317     | 3.70% |
| 04/02         | 10,587     | 3.80% |
| 04/03         | 10,945     | 3.93% |
| 04/04         | 11,183     | 4.01% |
| 04/05         | 6,630      | 2.38% |
| 04/06         | 6,242      | 2.24% |
| 04/07         | 13