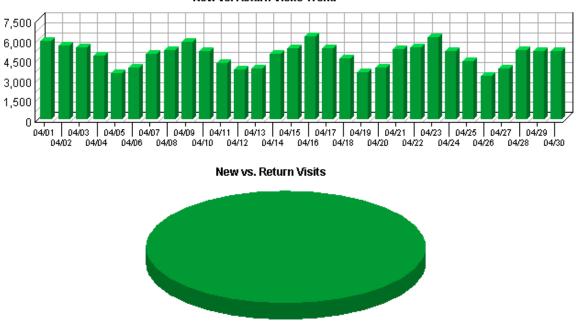

#### Visit Summary

| Visits                                       | 144,759  |
|----------------------------------------------|----------|
| Average per Day                              | 4,825    |
| Average Visit Length                         | 00:14:23 |
| Median Visit Length                          | 00:02:07 |
| International Visits                         | 4.08%    |
| Visits of Unknown Origin                     | 65.65%   |
| Visits from Your Country: United States (US) | 30.27%   |

#### **Visitor Summary**

| Unique Visitors                     | 59,464 |
|-------------------------------------|--------|
| Visitors Who Visited Once           | 49,804 |
| Visitors Who Visited More Than Once | 9,660  |
| Average Visits per Visitor          | 2.43   |