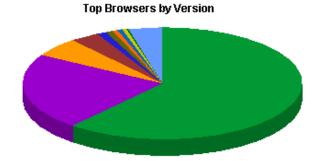

a visitor views their first page from the server, and ends when the visitor leaves the site or remains idle beyond the idle–time limit. The default idle–time limit is thirty minutes. This time limit can be changed by the system administrator.

% – Percentage of total for the sort column (hits or visits) by those using the specified browser.

Browser data can help you determine how to configure your site for optimal viewing.

**Note:** Any hits identified as originating from a spider (an automated program that searches the Internet) are not counted in this table. Also, if a browser does not identify itself in its request to the Web server, it will get counted on this page as an "Other."

# **Top Browsers by Version**

This report lists the browser versions most common among your visitors.



### **Top Browsers by Version**

|    | Browser | Version            | Visits | %      | Hits   |
|----|---------|--------------------|--------|--------|--------|
| 1. |         | 6.0                | 24,178 | 30.61% | 96,939 |
|    |         | 7.0                | 23,175 | 29.34% | 87,048 |
|    |         | 5.0                | 343    | 0.43%  | 1,712  |
|    |         | 5.5                | 214    | 0.27%  | 441    |
|    |         | 5.01               | 95     | 0.12%  | 418    |
|    |         | Version<br>Unknown | 68     | 0.09%  | 79     |
|    |         | 5.00               | 36     | 0.05%  | 3,759  |
|    |         | 3.02               | 27     | 0.03%  | 37     |
|    |         | 5.14               | 26     | 0.03%  | 50     |
|    |         | 4.01               | 14     | 0.0