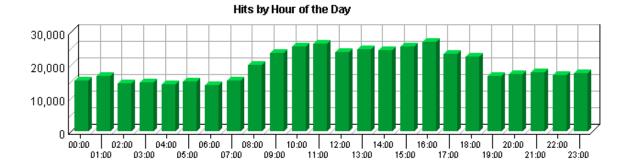

# **Table of Contents**

| Visits by Number of Pages Viewed |     |
|----------------------------------|-----|
| Visits by Day of the Week        |     |
| Hits by Day of the Week          |     |
| Visits by Hour of the Day        |     |
| Hits by Hour of the Day          |     |
| Visit Duration by Visits         |     |
| Visit Duration by Page Views     |     |
| Browsers and Platforms Dashboard |     |
| Top Browsers                     |     |
| Top Browsers by Version          |     |
| Top Spiders                      |     |
| Top Platforms                    | 217 |
| Glossary                         |     |