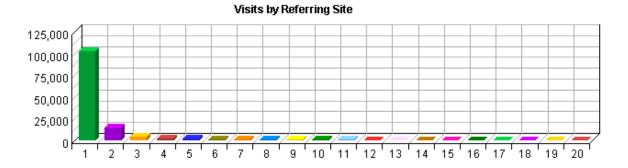

## Activity by Referring Site

This report identifies the domain names and IP addresses that refer visitors to your site. This information will be displayed only if your server is logging this information.

|     | Site                      | Visits  | %       |
|-----|---------------------------|---------|---------|
| 1.  | No Referrer               | 102,722 | 70.96%  |
| 2.  | http://www.google.com/    | 14,957  | 10.33%  |
| 3.  | http://es.epa.gov/        | 4,732   | 3.27%   |
| 4.  | http://www.epa.gov/       | 2,644   | 1.83%   |
| 5.  | http://search.yahoo.com/  | 1,658   | 1.15%   |
| 6.  | http://images.google.com/ | 1,216   | 0.84%   |
| 7.  | http://www.sbir.gov/      | 986     | 0.68%   |
| 8.  | http://www.google.co.in/  | 889     | 0.61%   |
| 9.  | http://nlquery.epa.gov/   | 876     | 0.61%   |
| 10. | http://www07.grants.gov/  | 789     | 0.55%   |
| 11. | http://www.google.co.uk/  | 538     | 0.37%   |
| 12. | http://www.google.ca/     | 452     | 0.31%   |
| 13. | http://cfpub.epa.gov/     | 447     | 0.31%   |
| 14. | http://www.zyn.com/       | 410     | 0.28%   |
| 15. | http://intranet.epa.gov/  | 319     | 0.22%   |
| 16. | http://search.live.com/   | 282     | 0.19%   |
| 17. | http://www.google.cn/     | 268     | 0.19%   |
| 18. | http://search.msn.com/    | 247     | 0.17%   |
| 19. | http://yosemite.epa.gov/  | 243     | 0.17%   |
| 20. | http://www.google.com.au/ | 226     | 0.16%   |
|     | Subtotal                  | 134,901 | 93.19%  |
|     | Other                     | 9,858   | 6.81%   |
|     | Total                     | 144,759 | 100.00% |