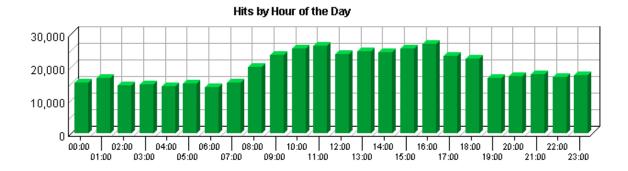

|

## Hits by Hour of the Day

This report shows the most and the least active hour of the day for the report period. The second table breaks down activity for the given report period to show the average activity for each individual hour of the day. If there are several days in the report period, the value presented is the sum of all hits during that period of time for all days. All times are referenced to the location of the system running the analysis.



| Hour  | Hits   | %     |
|-------|--------|-------|
| 00:00 | 15,255 | 3.23% |
| 01:00 | 16,719 | 3.54% |
| 02:00 | 14,577 | 3.08% |
| 03:00 | 14,731 | 3.12% |
| 04:00 | 14,219 | 3.01% |
| 05:00 | 14,895 | 3.15% |
| 06:00 | 13,941 | 2.95% |
| 07:00 | 15,326 | 3.24% |
| 08:00 | 20,019 | 4.24% |
| 09:00 | 23,553 | 4.98% |
| 10:00 | 25,447 | 5.39% |
| 11:00 | 26,368 | 5.58% |
| 12:00 | 23,965 | 5.07% |
| 13:00 | 24,695 | 5.23% |
| 14:00 | 24,457 | 5.18% |
| 15:00 | 25,618 | 5.42% |
| 16:00 | 27,024 | 5.72% |
| 17:00 | 23,344 | 4.94% |
| 18:00 | 22,409 | 4.74% |
| 19:00 | 16,731 | 3.54% |
| 20:00 | 17,204 | 3.64% |
| 21:00 | 17,761 | 3.76% |
| 22:00 | 16,908 | 3.58% |
| 23:00 | 17,380 | 3.68% |

| Hits | by | Hour | of | the | Day |
|------|----|------|----|-----|-----|
|      |    |