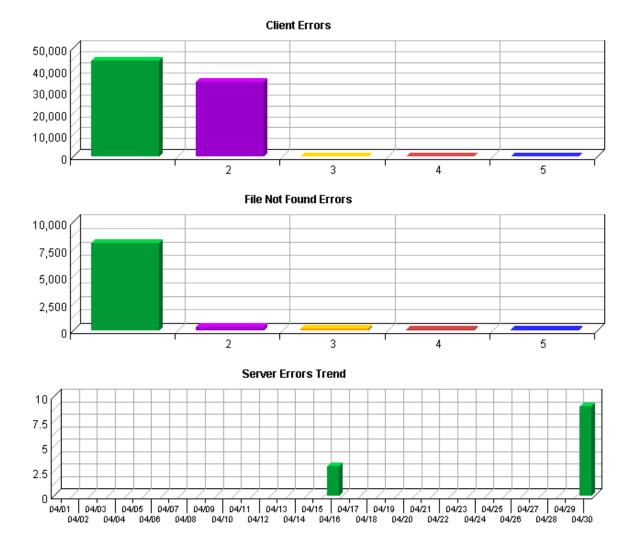

# **Table of Contents**

| Most Accessed File Types            |  |
|-------------------------------------|--|
| Most Uploaded Files                 |  |
| Navigation Dashboard                |  |
| Top Entry Pages                     |  |
| Top Entry Files                     |  |
| Top Exit Pages                      |  |
| Single Access Pages                 |  |
| Top Paths Through Site              |  |
| Referrers Dashboard                 |  |
| Activity by Referring Site          |  |
| Activity by Referring Domain        |  |
| Activity by Referring Page          |  |
| Search Engines Dashboard            |  |
| Activity by Search Engine           |  |
| Activity by Search Phrase           |  |
| Activity by Search Keyword          |  |
| Technical Dashboard                 |  |
| Page Views Trend                    |  |
| Hits Trend                          |  |
| Bandwidth: Kbytes Transferred Trend |  |
| Average Time to Serve Pages         |  |
| Errors Dashboard                    |  |
| Client Errors                       |  |
| File Not Found Errors               |  |
| Server Errors                       |  |
| Activity Dashboard                  |  |