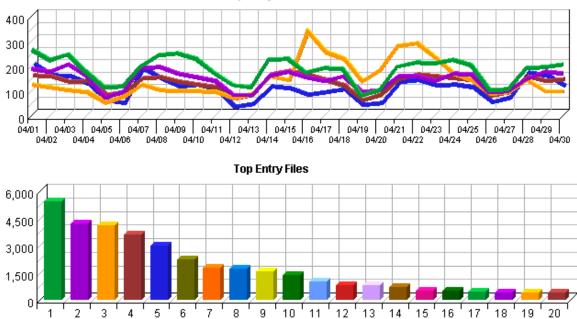

page from the server, and ends when the visitor leaves the site or remains idle beyond the idle–time limit. The default idle–time limit is thirty minutes. This time limit can be changed by the system administrator.

% – Percentage of times this page was the entry page compared with other entry pages.

This information can indicate how you might want to optimize the architecture of your web site based on where your visitors are entering. It can also help you determine which external links are most effective. Consider updating meta tags and links.

0

## **Top Entry Files**

This report identifies the first hit from a visitor visiting your site. This is most likely the home page but, in some cases it may also be specific URLs that visitors enter to go directly to a particular file or page.



**Top Entry Files Trend** 

**Top Entry Files** 

|     | Files                                                              | Visits | %     |
|-----|--------------------------------------------------------------------|--------|-------|
| 1.  | http://es.epa.gov/ncer/                                            | 5,464  | 3.77% |
| 2.  | http://es.epa.gov/ncer/sbir/                                       | 4,234  | 2.92% |
| 3.  | http://es.epa.gov/ncer/p3/                                         | 4,103  | 2.83% |
| 4.  | http://es.epa.gov/ncer/rfa/                                        | 3,623  | 2.50% |
| 5.  | http://es.epa.gov/ncer/rfa/<br>2008/2008_sbir_phase1.html          | 2,984  | 2.06% |
| 6.  | http://es.epa.gov/ncer/fellow/                                     | 2,262  | 1.56