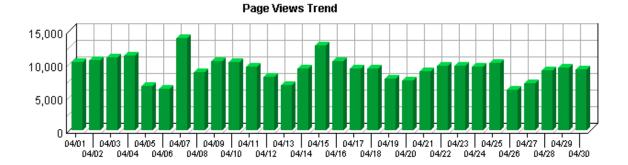

#### **Page View Summary**

| Page Views                   | 278,776 |
|------------------------------|---------|
| Average per Day              | 9,292   |
| Average Page Views per Visit | 1.93    |