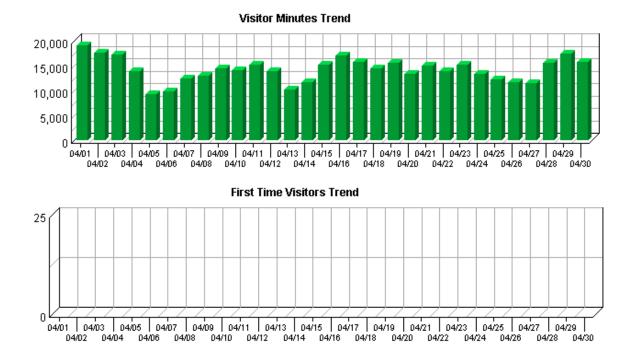

| 144,759  |
|----------------------------------------------|----------|
| Average per Day                              | 4,825    |
| Average Visit Length                         | 00:14:23 |
| Median Visit Length                          | 00:02:07 |
| International Visits                         | 4.08%    |
| Visits of Unknown Origin                     | 65.65%   |
| Visits from Your Country: United States (US) | 30.27%   |



Average Length of Visit Trend





#### **Top Countries by Visits**



### Visitor Summary

| Unique Visitors                     | 59,464 |
|-------------------------------------|--------|
| Visitors Who Visited Once           | 49,804 |
| Visitors Who Visited More Than Once | 9,660  |
| Average Visits per Visitor          | 2.43   |







Top Visitors by Visits



# **Top Visitors**

This report identifies the IP address, domain name, or cookie of each visitor, and identifies the visitor's relative activity level on the site. If you use cookies to track visits, Reporting Center can differentiate between hits from different visitors with the same IP address.



Top Visitors by Visits Trend

|    | Visitor                                                                                                                         | Visits | %     | Hits  |
|----|---------------------------------------------------------------------------------------------------------------------------------|--------|-------|-------|
| 1. | 128.150.4.118_NSF-googlebot (<br>Enterprise; GIX-02431; dlien@<br>nsf.gov,trinehar@nsf.gov,lscott@<br>nsf