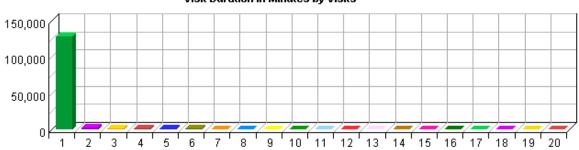

all days. All times are referenced to the location of the system running the analysis. Each file requested by a visitor registers as a hit. There can be several hits on each page. While the volume of hits reflects the amount of server traffic, it is not an accurate reflection of the number of pages viewed.

**Least Active Hour of the Day** – The specific hour of the day that had the fewest number of hits.

Most Active Hour of the Day – The specific hour of the day that had the largest number of hits.

% – Percentage of hits to your site that occurred during the specified hour.

This information can be used to determine which hour of the day is best for system maintenance.

# **Visit Duration by Visits**

This report shows the number and percentages of visits over selected visit lengths.



Visit Duration in Minutes by Visits

| Visit | Duration | by | Visits |
|-------|----------|----|--------|
|-------|----------|----|--------|

| Visit Duration in Minutes | Visits  | %       |
|---------------------------|---------|---------|
| 0–1                       | 127,795 | 88.29%  |
| 1–2                       | 2,664   | 1.84%   |
| 2–3                       | 1,568   | 1.08%   |
| 3–4                       | 1,108   | 0.77%   |
| 4–5                       | 892     | 0.62%   |
| 5-6                       | 686     | 0.47%   |
| 6–7                       | 605     | 0.42%   |
| 7-8                       | 541     | 0.37%   |
| 8–9                       | 486     | 0.34%   |
| 9–10                      | 416     | 0.29%   |
| 10–11                     | 353     | 0.24%   |
| 11–