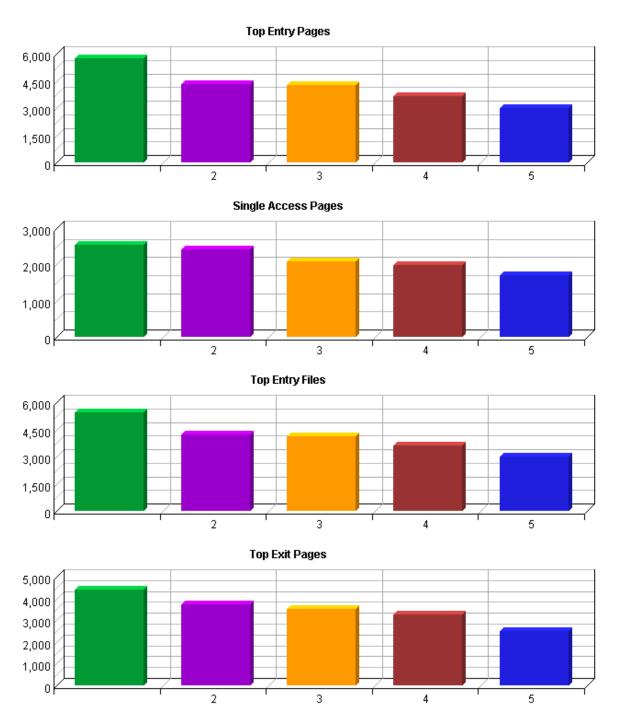

|  |  |  |  |
| 8 | <br>You may want to run virus scans on uploaded files.                                                                                                                                                                                                                                                                                                                                  |  |  |  |  |

# **Navigation Dashboard**

This dashboard summarizes important information related to online navigation.



# **Top Entry Pages**

This report identifies the first page viewed when a visitor visits your site. The most common entry page is usually the home page, but other common entry pages include specific URLs that visitors type, pages that have been bookmarked, or pages referred to by other sites.



| <b>Top Entry</b> | Pages |
|------------------|-------|
|------------------|-------|

|    | Pages                                                                                                                                              | Visits | %     |
|----|----------------------------------------------------------------------------------------------------------------------------------------------------|--------|-------|
| 1. | National Center for Environmental<br>Research (NCER)   ORD