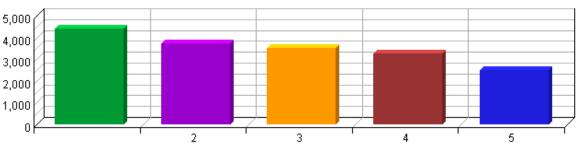

### **Search Engines Dashboard**

This dashboard summarizes important information related to specific search engines.

Activity by Search Engine

### Activity by Search Engine

The first table identifies which search engines referred visitors to your site most often, the number of referrals, and its percentage of the total.

The second table identifies the most popular search phrases for each search engine.

#### Activity by Search Engine

|     | Engines          | Referrals | %       |
|-----|------------------|-----------|---------|
| 1.  | google           | 22,508    | 80.31%  |
| 2.  | yahoo            | 2,385     | 8.51%   |
| 3.  | google uk        | 795       | 2.84%   |
| 4.  | google canada    | 591       | 2.11%   |
| 5.  | google australia | 320       | 1.14%   |
| 6.  | msn              | 309       | 1.10%   |
| 7.  | google germany   | 215       | 0.77%   |
| 8.  | google france    | 200       | 0.71%   |
| 9.  | aol netfind      | 166       | 0.59%   |
| 10. | google italy     | 146       | 0.52%   |
| 11. | google japan     | 85        | 0.30%   |
| 12. | altavista        | 52        | 0.19%   |
| 13. | yahoo spain      | 50        | 0.18%   |
| 14. | yahoo japan      | 34        | 0.12%   |
| 15. | google austria   | 29        | 0.10%   |
| 16. | netscape         | 26        | 0.09%   |
| 17. | yahoo taiwan     | 17        | 0.06%   |
| 18. | yahoo singapore  | 16        | 0.06%   |
| 19. | yahoo canada     | 11        | 0.04%   |
| 20. | mamma            | 8         | 0.03%   |
|     | Subtotal         | 27,963    | 99.78%  |
|     | Total            | 28,025    | 100.00% |