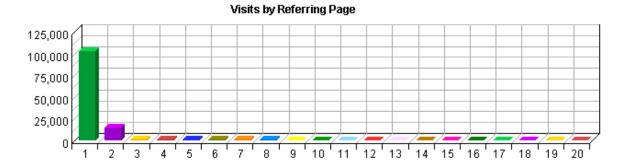

## Activity by Referring Page

This report provides the pages from the sites with links to your site. This information will only be displayed if your server is logging the referrer information.

|     | Page                                           | Visits  | %       |
|-----|------------------------------------------------|---------|---------|
| 1.  | No Referrer                                    | 102,722 | 70.96%  |
| 2.  | http://www.google.com/search                   | 14,673  | 10.14%  |
| 3.  | http://images.google.com/ imgres               | 1,214   | 0.84%   |
| 4.  | http://search.yahoo.com/ search                | 1,115   | 0.77%   |
| 5.  | http://www.google.co.in/ search                | 888     | 0.61%   |
| 6.  | http://nlquery.epa.gov/<br>epasearch/epasearch | 864     | 0.60%   |
| 7.  | http://www.sbir.gov/ solicitations/            | 780     | 0.54%   |
| 8.  | http://www.google.co.uk/ search                | 533     | 0.37%   |
| 9.  | http://www.google.ca/search                    | 449     | 0.31%   |
| 10. | http://www07.grants.gov/ search/search.do      | 405     | 0.28%   |
| 11. | http://es.epa.gov/ncer/                        | 390     | 0.27%   |
| 12. | http://es.epa.gov/ncer/p3/                     | 305     | 0.21%   |
| 13. | http://search.live.com/ results.aspx           | 274     | 0.19%   |
| 14. | http://www.google.cn/search                    | 267     | 0.18%   |
| 15. | http://intranet.epa.gov/ ordintra/             | 265     | 0.18%   |
| 16. | http://www.zyn.com/sbir/scomp. htm             | 262     | 0.18%   |
| 17. | http://www.epa.gov/careers/ stuopp.html        | 233     | 0.16%   |
| 18. | http://search.msn.com/results.aspx             | 225     | 0.16%   |
| 19. | http://www.google.com.au/ search               | 225     | 0.16%   |
| 20. | http://www.epa.gov/epahome/ grants.htm         | 220     | 0.15%   |
|     | Subtotal                                       | 126,309 | 87.25%  |
|     | Other                                          | 18,450  | 12.75%  |
|     | Total                                          | 144,759 | 100.00% |

#### Activity by Referring Page