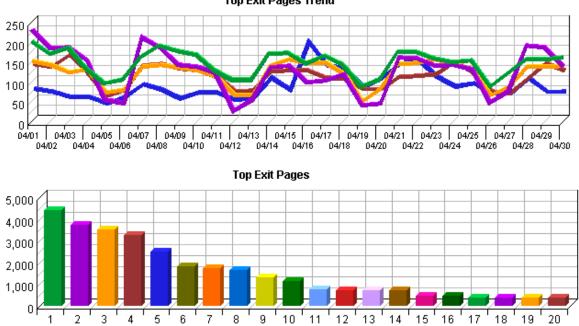

tor's browser. The entry page for some visitors is not a formally defined page, so the information in this table and graph include all first hits regardless if the hit was on a formal page or not.

**Visits** – Number of visits by visitors whose first hit was the specified file. A visit is a series of actions that begins when a visitor views their first page from the server, and ends when the visitor leaves the site or remains idle beyond the idle–time limit. The default idle–time limit is thirty minutes. This time limit can be changed by the system administrator.

% – Refers to the total numbers of visits.

Consider what catches the attention of visitors most quickly and effectively.

## **Top Exit Pages**

This report identifies the last page visitors viewed before they left your site.



Top Exit Pages Trend

**Top Exit Pages** 

|    | Pages                                                                                                                                              | Visits | %     |
|----|----------------------------------------------------------------------------------------------------------------------------------------------------|--------|-------|
| 1. | National Center for Environmental<br>Research (NCER)   ORD   US EPA<br>http://es.epa.gov/ncer/                                                     | 4,393  | 4.00% |
| 2. | Small Business Innovation Research<br>Phase I   Funding Opportunities  <br>NCER   ORD<br>http://es.epa.gov/ncer/rfa/2008/<br>2008_sbir_phase1.html | 3,744  | 3.41% |
| 3. | Funding Opportunities   NCER   ORD  <br>US EPA<br>http:/