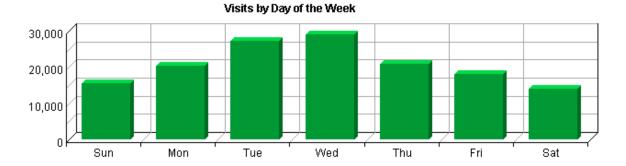

ied number of pages. A visit is a series of actions that begins when a visitor views their first page from the server, and ends when the visitor leaves the site or remains idle beyond the idle–time limit. The default

idle-time limit is thirty minutes. This time limit can be changed by the system administrator.

% – Percentage of total visits by people who viewed the specified number of pages.

You can use this information to quickly find out the number and percentages of viewers who read a given number of pages on your site. If most visitors only view a few pages, it may indicate that they cannot find the content they are looking for.

Q

## Visits by Day of the Week

This report shows the activity for each day of the week within the reporting period. Unsuccessful hits are not included.



## Visits by Day of the Week

| Day            | Visits  | %       |
|----------------|---------|---------|
| Sun            | 15,483  | 10.70%  |
| Mon            | 20,320  | 14.04%  |
| Tue            | 27,100  | 18.72%  |
| Wed            | 28,968  | 20.01%  |
| Thu            | 20,860  | 14.41%  |
| Fri            | 17,956  | 12.40%  |
| Sat            | 14,072  | 9.72%   |
| Total Weekend  | 29,555  | 20.42%  |
| Total Weekdays | 115,204 | 79.58%  |
| Total          | 144,759 | 100.00% |

#### Visits by Day of the Week – Help Card

**Pay** – Specified day of the week being tracked.

**Visits** – Number of visits on the specified day of the week. If the report period is longer than one week, and there are, for example, two Mondays, the value represented includes the combined total of