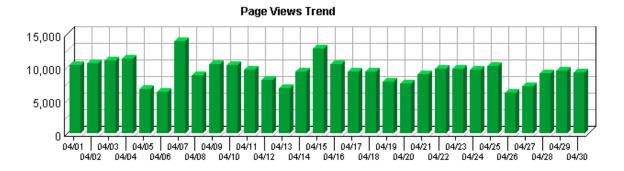

s time limit can be changed by the system administrator.

% – Percentage of total visits or hits from sites in the specified top–level domain. The percentages refer to the total number of visits for which the domain name can be determined. Some IP addresses cannot be resolved to a domain name.

Consider which types of organizations are interested in your site, and consider how you can interest other types of organizations.

**Note:** This information can be displayed only if reverse DNS lookups have been performed. Even when DNS lookups are performed, some IP addresses cannot be resolved to a domain name.

## **Pages Dashboard**

This displays key graphs and tables that provide an overview of the Pages chapter. Click on the title of a graph or table to navigate to the corresponding page.



**Page View Summary** 

| Page Views                   | 278,776 |
|------------------------------|---------|
| Average per Day              | 9,292   |
| Average Page Views per Visit | 1.93    |

Top Entry Pages





## **Top Pages**

8 9 10 11

This identifies the most popular web pages on your site and shows you the number of visits for each, and displays the average length of time the page was viewed.



**Top Pages by Visits Trend** 

| Тор | Pages |
|-----|-------|
|-----|-------|

13'14

19'20

|    | Pages                                                                                                                                              | Visits | %     | Views  | Avg<br>Time<br>Viewed | Avg<br>Time to<br>Serve |
|----|-----------------------------------------------------