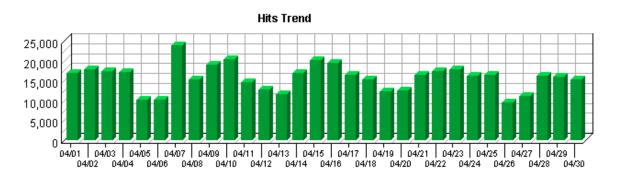

yword being analyzed in conjunction with the search engine in the adjacent column. To see the entire search strings entered by visitors, see the Top Search Phrases page.

**Referrals** – Number of visitors referred to your site from the specified search engine who used the specified keywords in their search.

% Percentage of visitors referred from search engines who used the specified search engine and keyword.

At the most basic level, this section tells you which search engines are being used most frequently to find your site. You also may find that some search engines are referring visitors to your site with the keywords you expect and that other search engines are not.

Q

# **Technical Dashboard**

This dashboard summarizes important information related to online technical activity.



**Hit Summary** 

| Successful Hits for Entire Site | 472,546 |
|---------------------------------|---------|
| Average Hits per Day            | 15,751  |
| Home Page Hits                  | 10,958  |

Bandwidth: Kbytes Transferred Trend



### **Technical Statistics**

| Total Hits      | 550,949 | 100%   |
|-----------------|---------|--------|
| Successful Hits | 472,546 | 85.77% |
| Failed Hits     | 78,403  | 14.23% |
| Cached Hits     | 93,133  | 16.90% |

# **Page Views Trend**

This report helps you determine the bandwidth requirements of your web site by tracking page views over the course of the report period.



| Page | Views | Trend |
|------|-------|-------|
|------|-------|-------|

| Time Interval | Page Views | %     |
|---------------|------------|-------|
| 04/01