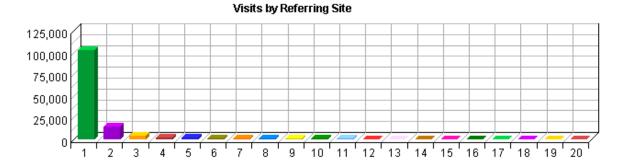

|     | Site                      | Visits  | %       |
|-----|---------------------------|---------|---------|
| 1.  | No Referrer               | 102,722 | 70.96%  |
| 2.  | http://www.google.com/    | 14,957  | 10.33%  |
| 3.  | http://es.epa.gov/        | 4,732   | 3.27%   |
| 4.  | http://www.epa.gov/       | 2,644   | 1.83%   |
| 5.  | http://search.yahoo.com/  | 1,658   | 1.15%   |
| 6.  | http://images.google.com/ | 1,216   | 0.84%   |
| 7.  | http://www.sbir.gov/      | 986     | 0.68%   |
| 8.  | http://www.google.co.in/  | 889     | 0.61%   |
| 9.  | http://nlquery.epa.gov/   | 876     | 0.61%   |
| 10. | http://www07.grants.gov/  | 789     | 0.55%   |
| 11. | http://www.google.co.uk/  | 538     | 0.37%   |
| 12. | http://www.google.ca/     | 452     | 0.31%   |
| 13. | http://cfpub.epa.gov/     | 447     | 0.31%   |
| 14. | http://www.zyn.com/       | 410     | 0.28%   |
| 15. | http://intranet.epa.gov/  | 319     | 0.22%   |
| 16. | http://search.live.com/   | 282     | 0.19%   |
| 17. | http://www.google.cn/     | 268     | 0.19%   |
| 18. | http://search.msn.com/    | 247     | 0.17%   |
| 19. | http://yosemite.epa.gov/  | 243     | 0.17%   |
| 20. | http://www.google.com.au/ | 226     | 0.16%   |
|     | Subtotal                  | 134,901 | 93.19%  |
|     | Other                     | 9,858   | 6.81%   |
|     | Total                     | 144,759 | 100.00% |

|     | Domain        | Visits  | %       |
|-----|---------------|---------|---------|
| 1.  | No Referrer   | 102,722 | 70.96%  |
| 2.  | google.com    | 16,374  | 11.31%  |
| 3.  | epa.gov       | 9,405   | 6.50%   |
| 4.  | yahoo.com     | 2,006   | 1.39%   |
| 5.  | sbir.gov      | 987     | 0.68%   |
| 6.  | google.co.in  | 982     | 0.68%   |
| 7.  | grants.gov    | 957     | 0.66%   |
| 8.  | google.co.uk  | 727     | 0.50%   |
| 9.  | google.ca     | 533     | 0.37%   |
| 10. | zyn.com       | 479     | 0.33%   |
| 11. | live.com      | 372     | 0.26%   |
| 12. | google.cn     | 283     | 0.20%   |
| 13. | google.com.au | 282     | 0.19%   |
| 14. | msn.com       | 253     | 0.17%   |
| 15. | aol.com       | 220     | 0.15%   |
| 16. | google.de     | 194     | 0.13%   |
| 17. | google.co.kr  | 168     | 0.12%   |
| 18. | google.co.id  | 160     | 0.11%   |
| 19. | google.fr     | 157     | 0.11%   |
| 20. | ask.com       | 144     | 0.10%   |
|     | Subtotal      | 137,405 | 94.92%  |
|     | Other         | 7,354   | 5.08%   |
|     | Total         | 144,759 | 100.00% |

## Activity by Referring Site

This report identifies the domain names and IP addresses that refer visitors to your site. This information will be displayed only if your server is logging this information.

### Activity by Referring Domain

The threshold set for this section in the wtm\_wtx.ini file was reached. Results shown in tables and graphs do not reflect the entire contents of the log file(s).

This report identifies the top-level domains that refer visitors to your site. This information will be displayed only if your server is logging this information.