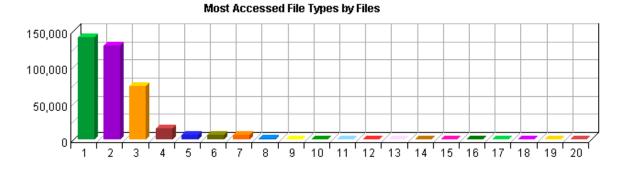

ber of unique visitors who downloaded the specified file. If an error occurred in the transfer, the transfer is not counted.

% – Percentage of times the specified file was downloaded compared to all downloaded files.

This information shows you the most popular downloadable files on your web site. Files that don't appear on the list, or appear low on the list, may require maintenance such as decreasing the file size, improving link placement, or elimination to make room for more popular content.

Q

### **Most Accessed File Types**

This report identifies the types of files accessed on your site and the total number of kilobytes of data transferred for each file type. Cached requests and erred hits are excluded from the totals. The types of files accessed are listed in descending order.



|     | File Type | Files   | %       | Kbytes Transferred |
|-----|-----------|---------|---------|--------------------|
| 1.  | html      | 140,495 | 37.03%  | 5,890,906          |
| 2.  | pdf       | 129,122 | 34.03%  | 28,562,900         |
| 3.  | htm       | 73,950  | 19.49%  | 964,365            |
| 4.  | js        | 14,820  | 3.91%   | 137,209            |
| 5.  | swf       | 6,427   | 1.69%   | 1,383,993          |
| 6.  | CSS       | 6,414   | 1.69%   | 14,929             |
| 7.  | ppt       | 5,985   | 1.58%   | 14,803,738         |
| 8.  | doc       | 885     | 0.23%   | 144,053            |
| 9.  | scc       | 483     | 0.13%   | 186                |
| 10. | flv       | 289     | 0.08%   | 3,705,282          |
| 11. | xml       | 151     | 0.04%   | 1,190              |
| 12.