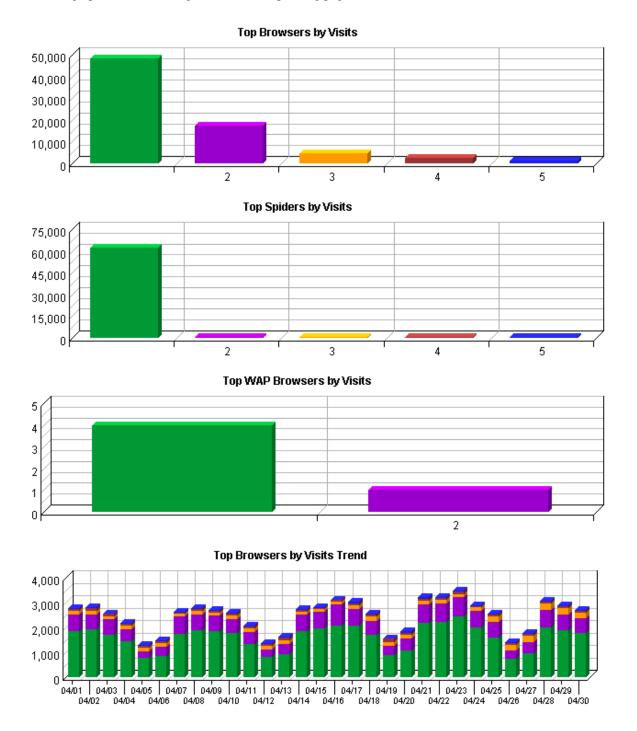

# **Table of Contents**

| Visits by Number of Pages Viewed |     |
|----------------------------------|-----|
| Visits by Day of the Week        |     |
| Hits by Day of the Week          |     |
| Visits by Hour of the Day        |     |
| Hits by Hour of the Day          |     |
| Visit Duration by Visits         |     |
| Visit Duration by Page Views     |     |
| Browsers and Platforms Dashboard |     |
| Top Browsers                     |     |
| Top Browsers by Version          |     |
| Top Spiders                      |     |
| Top Platforms                    | 217 |
| Glossary                         |     |