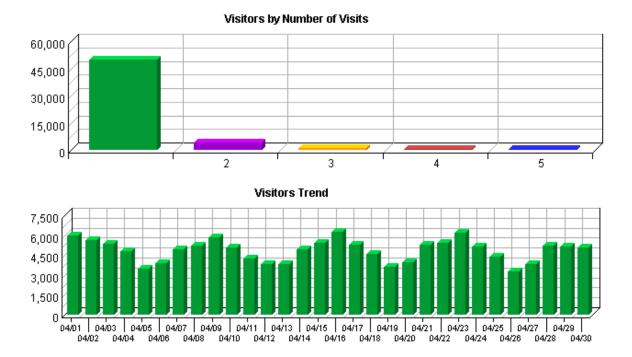

other search engines are not.

Q

# **Visitors Dashboard**

This displays key graphs and tables that provide an overview of the Visitors chapter. Click on the title of a graph or table to navigate to the corresponding page.



#### Visit Summary

| Visits                                       | 144,759  |
|----------------------------------------------|----------|
| Average per Day                              | 4,825    |
| Average Visit Length                         | 00:14:23 |
| Median Visit Length                          | 00:02:07 |
| International Visits                         | 4.08%    |
| Visits of Unknown Origin                     | 65.65%   |
| Visits from Your Country: United States (US) | 30.27%   |



Average Length of Visit Trend





#### **Top Countries by Visits**



### Visitor Summary

| Unique Visitors                     | 59,464 |
|-------------------------------------|--------|
| Visitors Who Visited Once           | 49,804 |
| Visitors Who Visited More Than Once | 9,660  |
| Average Visits per Visitor          | 2.43   |







Top Visitors by Visits



# **Top Visitors**

This report identifies the IP address, domain name, or cookie of each visitor, and identifies the visitor's relative activity level on the site. If you use cookies to track visits, Reporting Center can differentiate between hits from different visitors with the same IP address.



Top Visitors by Visits Trend

|    | Visitor                                                                                                                         | Visits | %     | Hits  |
|----