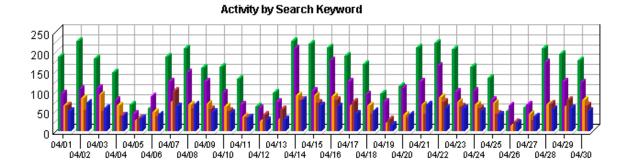

### Activity by Search Engine

The first table identifies which search engines referred visitors to your site most often, the number of referrals, and its percentage of the total.

The second table identifies the most popular search phrases for each search engine.

The third table identifies the most popular keywords for each search engine.

Activity by Search Engine 1,250 1,000 750 500 250 0 04/01 | 04/03 | 04/05 | 04/07 | 04/09 | 04/11 | 04/13 | 04/15 | 04/17 | 04/19 | 04/21 | 04/23 | 04/25 | 04/27 | 04/29 04/14 04/16 04/02 04/04 04/06 04/08 04/10 04/12 04/18 04/20 04/22 04/24 04/26 04/28 04/30