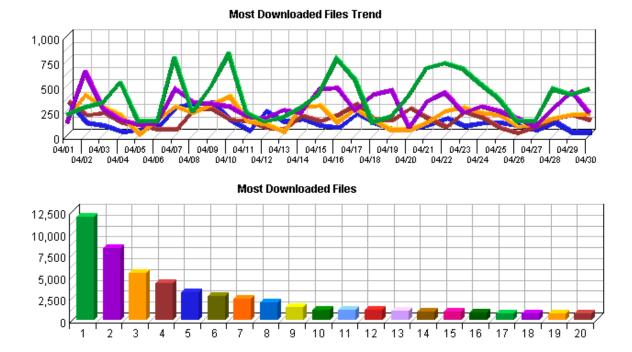

tes of data transferred, this page reveals what kind of data the server spends the most time transferring, and may suggest different ways to organize your data, or different ways to distribute the server load if you have more than one server. |

## **Files Dashboard**

This displays key graphs and tables that provide an overview of the Files chapter. Click on the title of a graph or table to navigate to the corresponding page.

| Hit Summary                     |         |  |  |
|---------------------------------|---------|--|--|
| Successful Hits for Entire Site | 472,546 |  |  |
| Average Hits per Day            | 15,751  |  |  |
| Home Page Hits                  | 10,958  |  |  |



### **Most Downloaded Files**

This report identifies the most popular files downloaded from your site.



#### **Most Downloaded Files**

|     | Downloaded Files                                                                   | Downloads | %     | Visits |
|-----|------------------------------------------------------------------------------------|-----------|-------|--------|
| 1.  | http://es.epa.gov/ncer/<br>publications/statesci/bioengineering. pdf               | 11,815    | 7.74% | 340    |
| 2.  | http://es.epa.gov/ncer/nano/<br>publications/whitepaper12022005. pdf               | 8,254     | 5.41% | 524    |
| 3.  | http://es.epa.gov/ncer/nano/ publications/<br>nano_strategy_012408.pdf             | 5,367     | 3.51% | 477    |
| 4.  | http://es.epa.gov/ncer/nano/<br>lectures/zhang0705.pdf                             | 4,209     | 2.76% | 327    |
| 5.  | http://es.epa.gov/ncer/p3/