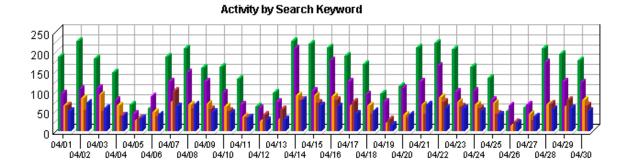

### Activity by Search Engine

The first table identifies which search engines referred visitors to your site most often, the number of referrals, and its percentage of the total.

The second table identifies the most popular search phrases for each search engine.

The third table identifies the most popular keywords for each search engine.

Activity by Search Engine 1,250 1,000 750 500 250 0 04/01 | 04/03 | 04/05 | 04/07 | 04/09 | 04/11 | 04/13 | 04/15 | 04/17 | 04/19 | 04/21 | 04/23 | 04/25 | 04/27 | 04/29 04/14 04/16 04/02 04/04 04/06 04/08 04/10 04/12 04/18 04/20 04/22 04/24 04/26 04/28 04/30

| Engines   | Keywords          | Referrals | %      |
|-----------|-------------------|-----------|--------|
| 1. google | epa               | 4,109     | 14.66% |
|           | of                | 2,574     | 9.18%  |
|           | environmental     | 1,462     | 5.22%  |
|           | in                | 1,252     | 4.47%  |
|           | research          | 1,143     | 4.08%  |
|           | star              | 1,033     | 3.69%  |
|           | ppt               | 999       | 3.56%  |
|           | for               | 961       | 3.43%  |
|           | the               | 908       | 3.24%  |
|           | pdf               | 782       | 2.79%  |
|           | water             | 753       | 2.69%  |
|           | to                | 705       | 2.52%  |
|           | 2008              | 669       | 2.39%  |
|           | health            | 629       | 2.24%  |
|           | sbir              | 588       | 2.10%  |
|           | on                | 587       | 2.09%  |
|           | p3                | 551       | 1.97%  |
|           | nanotechnology    | 536       | 1.91%  |
|           | filetype:ppt      | 506       | 1.81%  |
|           | grant             | 471       | 1.68%  |
| 2. yahoo  | epa               | 369       | 1.32%  |
|           | of                | 282       | 1.01%  |
|           | research          | 204       | 0.73%  |
|           | environmental     | 199       | 0.71%  |
|           | in                | 175       | 0.62%  |
|           | aquatic           | 174       | 0.62%  |
|           | nanobiotechnology | 170       | 0.61%  |
|           | for               | 154       | 0.55%  |
|           | health            | 90        | 0.32%  |
|           | the               | 88        | 0.31%  |
|           | on                | 84        | 0.30%  |
|           | water             | 82        | 0.29%  |
|           | children          | 74        | 0.26%  |
|           | grants            | 66        | 0.24%  |
|           | pdf               | 63        | 0.22%  |
|           | sbir              | 59        | 0.21%  |
|           | autism            | 56        | 0.20%  |
|           | star              | 54        | 0.19%  |
|           | fellowships       | 53        | 0.19%  |
|           |                   |           |        |