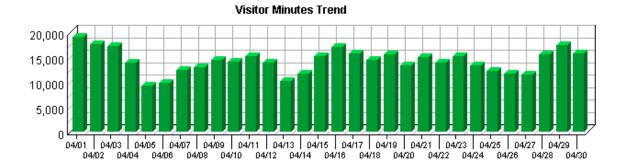

of Visits column.

% – Percentage of unique visitors who came to your site the amount of times specified in the Number of Visits column.

This information can indicate whether or not your site compels visitors to return. Updating web site content is one way to draw return visitors.

Q

# **Visitors Trend**

This report shows how many times visitors visited your web site and how long they stayed. The information is divided into time slices based on the duration of the log file. Visits are freshly counted during each time interval in the report. Some visits may span more than one time interval, and therefore a single visit may be counted more than once. This manner of counting visits may cause the Visits Trend total visits to exceed the total visits shown on the Overview Dashboard page.





| Time Interval | Visits Unio | que Visitors | First Time<br>Visitors | Avg Visit<br>Length | sitor Minutes |
|---------------|-------------|--------------|------------------------|---------------------|---------------|
| 04/01         | 5,941       | 3,971        | 0                      | 00:03:12            | 19,086.60     |
| 04/02         | 5,602       | 3,802        | 0                      | 00:03:08            | 17,574.28     |
| 04/03         | 5,373       | 3,732        | 0                      | 00:03:11            | 17,149.25     |
| 04/04         | 4,774       | 3,465        | 0                      | 00:02:53            | 13,838.23     |
| 04/05         | 3,460       | 2,469        | 0                      | 00:02:40            | 9,262.33      |
| 04/06         | 3,902