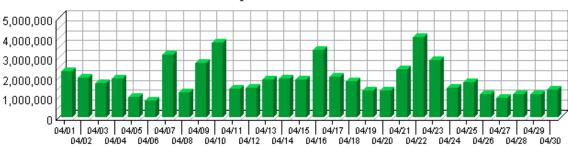

reflects the amount of server traffic, it is not an accurate reflection of the number of pages viewed.

**Time Interval** – A one-year report displays monthly time increments. A one-quarter report displays weekly time increments. A one-month report or a one-week report displays daily time increments. A daily report displays hourly time increments. An hour-long interval marked 12:00, for example, includes all activity between 12:00 and 12:59.

% – Percentage of hits that occurred during the specified time interval.

Periods of less activity can be considered good times for maintenance and content improvement.

# **Bandwidth: Kbytes Transferred Trend**

This report helps you see the bandwidth requirements of your site by tracking kilobytes transferred over the course of the report period.



### Bandwidth: Kbytes Transferred Trend

### Bandwidth: Kbytes Transferred Trend

| Time Interval | Kbytes Transferred | %     |
|---------------|--------------------|-------|
| 04/01         | 2,309,077          | 4.00% |
| 04/02         | 2,012,327          | 3.49% |
| 04/03         | 1,727,736          | 3.00% |
| 04/04         | 1,932,923          | 3.35% |
| 04/05         | 1,020,230          | 1.77% |
| 04/06         | 829,775            | 1.44% |
| 04/07         | 3,146,416          | 5.46% |
| 04/08         | 1,237,233          | 2.15% |
| 04/09         | 2,752,885          | 4.77% |
| 04/10         | 3,767,484          | 6.53% |
| 04/11         | 1,458,290          | 2.53% |
| 04/12         | 1,485,321          | 2.58% |
| 04/13         | 1,885,628          | 3.27% |
| 04/14