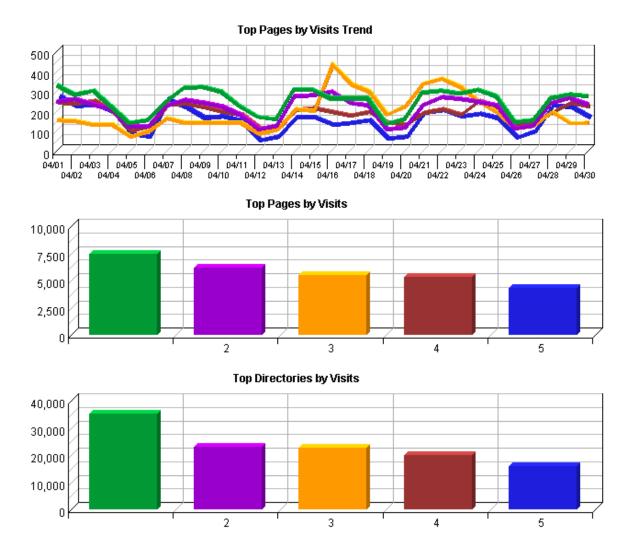

me can be determined. Some IP addresses cannot be resolved to a domain name.

Consider which types of organizations are interested in your site, and consider how you can interest other types of organizations.

**Note:** This information can be displayed only if reverse DNS lookups have been performed. Even when DNS lookups are performed, some IP addresses cannot be resolved to a domain name.

## **Pages Dashboard**

This displays key graphs and tables that provide an overview of the Pages chapter. Click on the title of a graph or table to navigate to the corresponding page.



**Page View Summary** 

| Page Views                   | 278,776 |
|------------------------------|---------|
| Average per Day              | 9,292   |
| Average Page Views per Visit | 1.93    |

Top Entry Pages





## **Top Pages**

8 9 10 11

This identifies the most popular web pages on your site and shows you the number of visits for each, and displays the average length of time the page was viewed.



**Top Pages by Visits Trend** 

| Тор | Pages |
|-----|-------|
|-----|-------|

13'14

19'20

|    | Pages                                                                                                                                              | Visits | %     | Views  | Avg<br>Time<br>Viewed | Avg<br>Time to<br>Serve |
|----|----------------------------------------------------------------------------------------------------------------------------------------------------|--------|-------|--------|-----------------------|-------------------------|
| 1. | National Center for Environmental<br>R