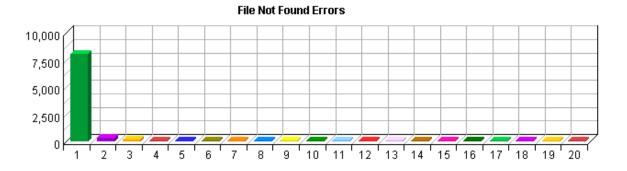

# **Table of Contents**

| Most Accessed File Types            |  |
|-------------------------------------|--|
| Most Uploaded Files                 |  |
| Navigation Dashboard                |  |
| Top Entry Pages                     |  |
| Top Entry Files                     |  |
| Top Exit Pages                      |  |
| Single Access Pages                 |  |
| Top Paths Through Site              |  |
| Referrers Dashboard                 |  |
| Activity by Referring Site          |  |
| Activity by Referring Domain        |  |
| Activity by Referring Page          |  |
| Search Engines Dashboard            |  |
| Activity by Search Engine           |  |
| Activity by Search Phrase           |  |
| Activity by Search Keyword          |  |
| Technical Dashboard                 |  |
| Page Views Trend                    |  |
| Hits Trend                          |  |
| Bandwidth: Kbytes Transferred Trend |  |
| Average Time to Serve Pages         |  |
| Errors Dashboard                    |  |
| Client Errors                       |  |
| File Not Found Errors               |  |
| Server Errors                       |  |
| Activity Dashboard                  |  |