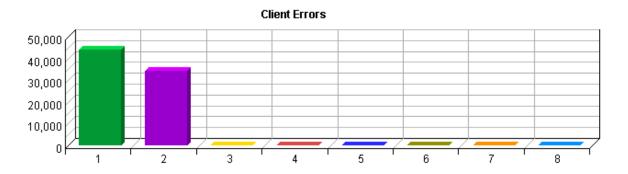

# **Table of Contents**

| Most Accessed File Types            |  |
|-------------------------------------|--|
| Most Uploaded Files                 |  |
| Navigation Dashboard                |  |
| Top Entry Pages                     |  |
| Top Entry Files                     |  |
| Top Exit Pages                      |  |
| Single Access Pages                 |  |
| Top Paths Through Site              |  |
| Referrers Dashboard                 |  |
| Activity by Referring Site          |  |
| Activity by Referring Domain        |  |
| Activity by Referring Page          |  |
| Search Engines Dashboard            |  |
| Activity by Search Engine           |  |
| Activity by Search Phrase           |  |
| Activity by Search Keyword          |  |
| Technical Dashboard                 |  |
| Page Views Trend                    |  |
| Hits Trend                          |  |
| Bandwidth: Kbytes Transferred Trend |  |
| Average Time to Serve Pages         |  |
| Errors Dashboard                    |  |
| Client Errors                       |  |
| File Not Found Errors               |  |
| Server Errors                       |  |
| Activity Dashboard                  |  |