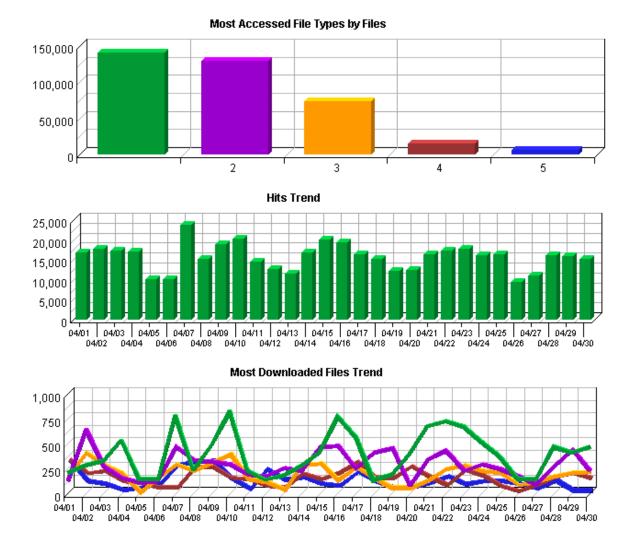

s to focus on less, and how you can arrange your content most effectively. If the table is sorted by kilobytes of data transferred, this page reveals what kind of data the server spends the most time transferring, and may suggest different ways to organize your data, or different ways to distribute the server load if you have more than one server. |

## **Files Dashboard**

This displays key graphs and tables that provide an overview of the Files chapter. Click on the title of a graph or table to navigate to the corresponding page.

| Hit Summary                     |         |  |  |
|---------------------------------|---------|--|--|
| Successful Hits for Entire Site | 472,546 |  |  |
| Average Hits per Day            | 15,751  |  |  |
| Home Page Hits                  | 10,958  |  |  |



### **Most Downloaded Files**

This report identifies the most popular files downloaded from your site.



#### **Most Downloaded Files**

|     | Downloaded Files                                                                   | Downloads | %     | Visits |
|-----|------------------------------------------------------------------------------------|-----------|-------|--------|
| 1.  | http://es.epa.gov/ncer/<br>publications/statesci/bioengineering. pdf               | 11,815    | 7.74% | 340    |
| 2.  | http://es.epa.gov/ncer/nano/<br>publications/whitepaper12022005. pdf               | 8,254     | 5.41% | 524    |
| 3.  | http://es.epa.gov/ncer/nano/ publications/<br>nano_strategy_012408.pdf             | 5,367     | 3.51% | 477    |
| 4.  | http://es.epa.gov/ncer/nano/<br>lectures/