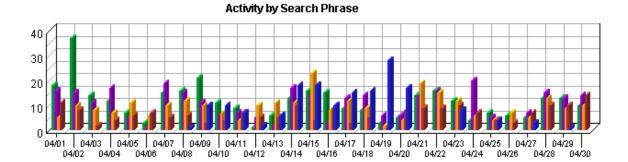

### Activity by Search Engine

The first table identifies which search engines referred visitors to your site most often, the number of referrals, and its percentage of the total.

The second table identifies the most popular search phrases for each search engine.

| Engines | Phrases                                                           | Referrals | %     |
|---------|-------------------------------------------------------------------|-----------|-------|
| 1.      | epa star                                                          | 327       | 1.17% |
| google  | epa sbir                                                          | 290       | 1.03% |
|         | molecular biology embryology ppt                                  | 198       | 0.71% |
|         | polyaniline spectrum hnmr pdf                                     | 185       | 0.66% |
|         | epa                                                               | 172       | 0.61% |
|         | epa p3                                                            | 158       | 0.56% |
|         | photocatalytic reduction cr to cr filetype:ppt                    | 151       | 0.54% |
|         | coastal ecosystem                                                 | 129       | 0.46% |
|         | forms                                                             | 128       | 0.46% |
|         | national sustainable design expo                                  | 113       | 0.40% |
|         | h–nmr polyaniline                                                 | 111       | 0.40% |
|         | epa star fellowship                                               | 110       | 0.39% |
|         | ncer                                                              | 95        | 0.34% |
|         | economic value of nanomaterials pdf                               | 94        | 0.34% |
|         | epa star grant                                                    | 76        | 0.27% |
|         | epa funding                                                       | 71        | 0.25% |
|         | metal oxide catalysis pdf ppt                                     | 71        | 0.25% |
|         | microbial filtration of water using sand                          | 70        | 0.25% |
|         | sustainable residential building case study filetype:pdf          | 62        | 0.22% |
|         | environmental protection agency                                   | 59        | 0.21% |
| 2.      | nanobiotechnology aquatic                                         | 170       | 0.61% |
| yahoo   | epa                                                               | 79        | 0.28% |
|         | epa sbir                                                          | 20        | 0.07% |
|         | carbamates toxicology pdf                                         | 18        | 0.06% |
|         | singing expands nasal                                             | 16        | 0.06% |
|         | ncer                                                              | 16        | 0.06% |
|         | research phase                                                    | 16        | 0.06% |
|         | nanotechnology chemistry                                          | 15        | 0.05% |
|         | breast cancer taxanes or as or adjuvent or chemotherapy high risk | 15        | 0.05% |
|         | fellowships                                                       | 15        | 0.05% |
|         | water quality presentation ppt                                    | 15        | 0.05% |
|         | epa p3                                                            | 14        | 0.05% |
|         | nano technologyin corrosion process                               | 13        | 0.05% |
|         | environmental research                                            | 11        | 0.04% |
|         | environmental science topics                                      | 8         | 0.03% |
|         | olefin plant pdf                                                  | 8         | 0.03% |
|         | °úÇÐÀÚ                                                            | 8         | 0.03% |
|         | zaprionus pdf                                                     | 8         | 0.03% |