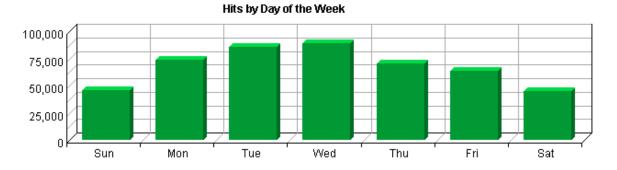

# **Table of Contents**

| Visits by Number of Pages Viewed |     |
|----------------------------------|-----|
| Visits by Day of the Week        |     |
| Hits by Day of the Week          |     |
| Visits by Hour of the Day        |     |
| Hits by Hour of the Day          |     |
| Visit Duration by Visits         |     |
| Visit Duration by Page Views     |     |
| Browsers and Platforms Dashboard |     |
| Top Browsers                     |     |
| Top Browsers by Version          |     |
| Top Spiders                      |     |
| Top Platforms                    | 217 |
| Glossary                         |     |