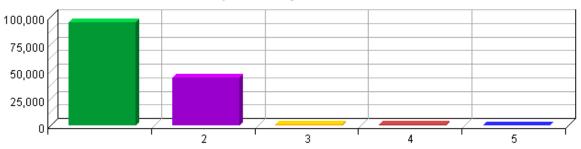

ith the keywords you expect and that other search engines are not.

Q

# **Visitors Dashboard**

This displays key graphs and tables that provide an overview of the Visitors chapter. Click on the title of a graph or table to navigate to the corresponding page.



#### Visit Summary

| Visits                                       | 144,759  |
|----------------------------------------------|----------|
| Average per Day                              | 4,825    |
| Average Visit Length                         | 00:14:23 |
| Median Visit Length                          | 00:02:07 |
| International Visits                         | 4.08%    |
| Visits of Unknown Origin                     | 65.65%   |
| Visits from Your Country: United States (US) | 30.27%   |



Average Length of Visit Trend





#### **Top Countries by Visits**



### Visitor Summary

| Unique Visitors                     | 59,464 |
|-------------------------------------|--------|
| Visitors Who Visited Once           | 49,804 |
| Visitors Who Visited More Than Once | 9,660  |
| Average Visits per Visitor          | 2.43   |







Top Visitors by Visits



# **Top Visitors**

This report identifies the IP address, domain name, or cookie of each visitor, and identifies the visitor's relative activity level on the site. If you use cookies to track visits, Reporting Center can differentiate between hits from different visitors with the same IP address.



Top Visitors by Visits Trend

|    | Visitor