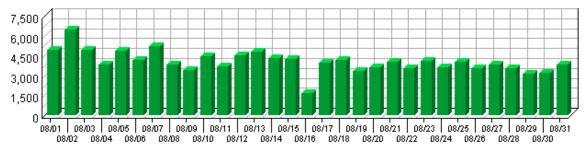

#### **Visit Summary**

| Visits                                       | 10,596   |
|----------------------------------------------|----------|
| Average per Day                              | 341      |
| Average Visit Length                         | 00:36:30 |
| Median Visit Length                          | 00:08:00 |
| International Visits                         | 2.39%    |
| Visits of Unknown Origin                     | 29.18%   |
| Visits from Your Country: United States (US) | 68.43%   |

### **Page View Summary**

| Page Views                   | 46,583 |
|------------------------------|--------|
| Average per Day              | 1,502  |
| Average Page Views per Visit | 4.40   |

Overview Dashboard 1