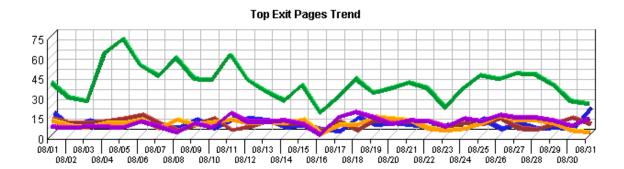

% – Percentage of visitors who fit into the specified visitor category.

New vs. Return Visits 45

0

By tracking the ratio between new and return visits over a period of time, you can determine if your site is attracting enough returning visitors.

46 New vs. Return Visits

# **Visitors by Number of Visits**

This report shows the distribution of visitors based on how many times each visitor visited your site.