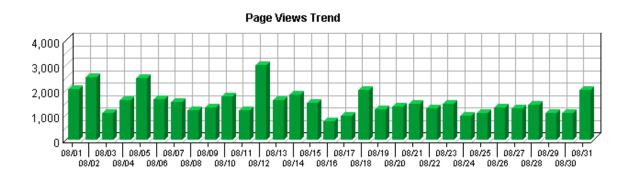

### **Page View Summary**

| Page Views                   | 46,583 |
|------------------------------|--------|
| Average per Day              | 1,502  |
| Average Page Views per Visit | 4.40   |

Overview Dashboard 1