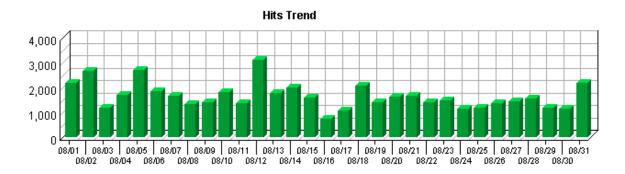

ple, a browser must retrieve multiple files. The page and its embedded files counts as a single page view.

**Time Interval** – A one–year report displays monthly time increments. A one–quarter report displays weekly time increments. A one–month report or a one–week report displays daily time increments. A daily report displays hourly time increments. An hour–long interval marked 12:00, for example, includes all activity between 12:00 and 12:59.

% – Percentage of total page views that occurred during the specified time interval.



Periods of less activity can be considered good times for maintenance and content improvement.

136 Page Views Trend

## **Hits Trend**

This report helps you learn the bandwidth requirements of your site by tracking hits over the course of the report period.



### **Hits Trend**

| Time Interval | Hits  | %     |
|---------------|-------|-------|
| 08/01         | 2,178 | 4.27% |
| 08/02         | 2,681 | 5.26% |
| 08/03         | 1,190 | 2.34% |
| 08/04         | 1,710 | 3.36% |
| 08/05         | 2,721 | 5.34% |
| 08/06         | 1,839 | 3.61% |
| 08/07         | 1,651 | 3.24% |
| 08/08         | 1,317 | 2.58% |
| 08/09         | 1,404 | 2.76% |
| 08/10         | 1,803 | 3.54% |
| 08/11         | 1,367 | 2.68% |
| 08/12         | 3,110 | 6.10% |
| 08/13         | 1,766 | 3.47% |
| 08/14         | 1,995 | 3.92% |
| 08/15         | 1,578 | 3.10% |
| 08/16         | 758   | 1.49% |
| 08/17         | 1,068 | 2.10% |
| 08/18         | 2,074 | 4.07% |
| 08/19         | 1,393 | 2.73% |
| 08/20         | 1,620 | 3.18% |
| 08/21         | 1,669 | 3.28