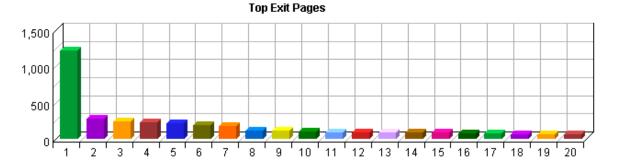

% – Percentage of visitors who fit into the specified visitor category.

New vs. Return Visits 45

0

By tracking the ratio between new and return visits over a period of time, you can determine if your site is attracting enough returning visitors.

46 New vs. Return Visits

# **Visitors by Number of Visits**

This report shows the distribution of visitors based on how many times each visitor visited your site.