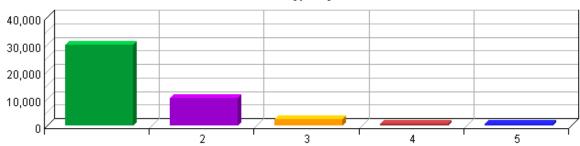

## **Visitors Dashboard**

This displays key graphs and tables that provide an overview of the Visitors chapter. Click on the title of a graph or table to navigate to the corresponding page.