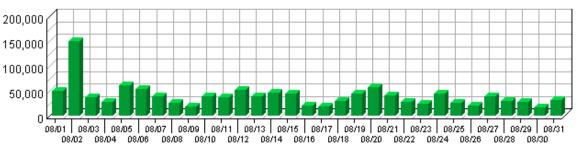

## **Top-Level Domain Types**

This report provides a breakdown of top-level domain types.

**Top-Level Domain Types** 

|    | Top-Level Domain<br>Types | Visits | %       | Hits   |
|----|---------------------------|--------|---------|--------|
| 1. | Commercial                | 4,800  | 65.87%  | 15,829 |
| 2. | Network                   | 2,177  | 29.88%  | 16,148 |
| 3. | Education                 | 234    | 3.21%   | 2,096  |
| 4. | Government                | 34     | 0.47%   | 75     |
| 5. | Organization              | 27     | 0.37%   | 152    |
| 6. | Military                  | 12     | 0.16%   | 23     |
| 7. | ARPANET                   | 3      | 0.04%   | 7      |
|    | Total                     | 7,287  | 100.00% | 34,330 |