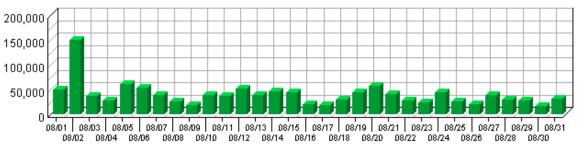

7,500  |
| Average Number of Visits per day on Weekdays | 357    |
| Average Number of Hits per day on Weekdays   | 1,719  |





Activity Dashboard 151

#### Hits by Day of the Week



#### **Least Active Summary**

| Least Active Date                   | August 16, 2008 |
|-------------------------------------|-----------------|
| Number of Hits on Least Active Date | 758             |
| Least Active Day of the Week        | Mon             |
| Least Active Hour of the Day        | 04:00-04:59     |

#### **Activity on Weekends Summary**

| Total Hits Weekend                   | 14,845 |
|--------------------------------------|--------|
| Total Visits Weekend                 | 3,096  |
| Average Number of Visits per Weekend | 619    |
| Average Number of Hits per Weekend   | 2,969  |





152 Activity Dashboard

### **Visits by Number of Pages Viewed**

This report shows you how many times visitors viewed one page, how many viewed two pages, etc.



Visits by Number of Pages Viewed

| Number of Pages Viewed | Visits | %       |
|------------------------|--------|---------|
| 0                      | 608    | 5.74%   |
| 1                      | 6,568  | 62.00%  |
| 2                      | 1,600  | 15.10%  |
| 3                      | 515    | 4.86%   |
| 4                      | 295    | 2.78%   |
| 5                      | 200    | 1.89%   |
| 6                      | 117    | 1.10%   |
| 7                      | 80     | 0.76%   |
| 8                      | 51     | 0.48%   |
| 9                      | 45     | 0.42%   |
| 10                     | 38     | 0.36%   |
|