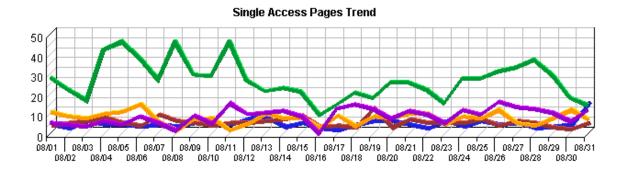

#### Visitors by Number of Visits - Help Card

**Number of Visits** – The number of visits, beginning with one and increasing by increments of one, being analyzed in the other columns.

**Unique Visitors**– Number of unique individuals who came to your site the amount of times specified in the Number of Visits column.

% – Percentage of unique visitors who came to your site the amount of times specified in the Number of Visits column.

This information can indicate whether or not your site compels visitors to return. Updating web site content is one way to draw return visitors.

### **Visitors Trend**

This report shows how many times visitors visited your web site and how long they stayed. The information is divided into time slices based on the duration of the log file. Visits are freshly counted during each time interval in the report. Some visits may span more than one time interval, and therefore a single visit may be counted more than once. This manner of counting visits may cause the Visits Trend total visits to exceed the total visits shown on the Overview Dashboard page.