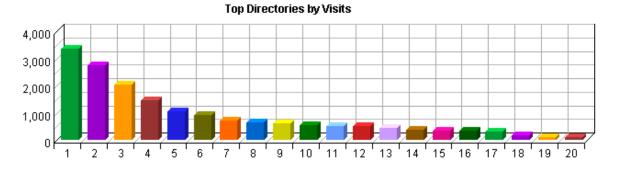

## **Visitors Dashboard**

This displays key graphs and tables that provide an overview of the Visitors chapter. Click on the title of a graph or table to navigate to the corresponding page.