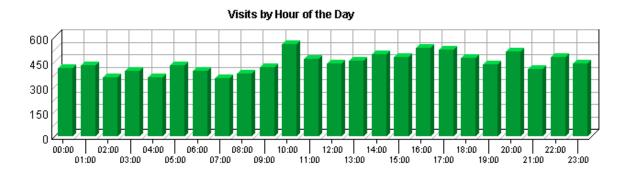

# **Table of Contents**

| Visits by Number of Pages Viewed |     |
|----------------------------------|-----|
| Visits by Day of the Week        | 155 |
| Hits by Day of the Week          | 157 |
| Visits by Hour of the Day        | 159 |
| Hits by Hour of the Day          | 161 |
| Visit Duration by Visits         | 163 |
| Visit Duration by Page Views     | 165 |
| Browsers and Platforms Dashboard | 167 |
| Top Browsers                     | 169 |
| Top Browsers by Version          | 171 |
| Top Spiders                      | 177 |
| Top Platforms                    | 179 |
| Glossary                         | 181 |