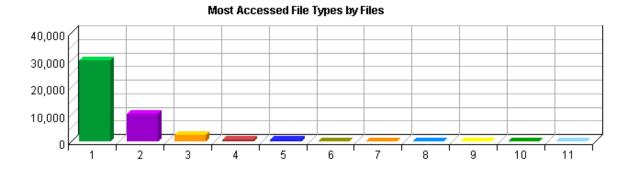

who downloaded the specified file. If an error occurred in the transfer, the transfer is not counted.

% – Percentage of times the specified file was downloaded compared to all downloaded files.

This information shows you the most popular downloadable files on your web site. Files that don't appear on the list, or appear low on the list, may require maintenance such as decreasing the file size, improving link placement, or elimination to make room for more popular content.

76 Most Downloaded Files

### **Most Accessed File Types**

This report identifies the types of files accessed on your site and the total number of kilobytes of data transferred for each file type. Cached requests and erred hits are excluded from the totals. The types of files accessed are listed in descending order.



#### **Most Accessed File Types**

|     | File Type | Files  | %       | <b>Kbytes Transferred</b> |
|-----|-----------|--------|---------|---------------------------|
| 1.  | html      | 29,764 | 67.94%  | 492,678                   |
| 2.  | htm       | 10,084 | 23.02%  | 49,669                    |
| 3.  | pdf       | 2,485  | 5.67%   | 619,668                   |
| 4.  | js        | 772    | 1.76%   | 2,554                     |
| 5.  | scc       | 565    | 1.29%   | 251                       |
| 6.  | doc       | 91     | 0.21%   | 4,192                     |
| 7.  | ppt       | 34     | 0.08%   | 41,568                    |
| 8.  | db        | 13     | 0.03%   | 2,152                     |
| 9.  | swf       | 2      | 0.00%   | 699                       |
| 10. | css       | 1