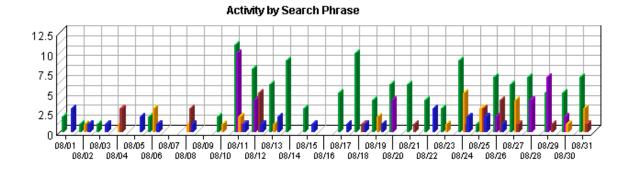

search engine being analyzed in conjunction with the keyword in the adjacent column.

**Keywords** – The search keywords being analyzed in conjunction with the search engine in the adjacent column.

**Referrals** – Number of visitors referred to your site from the specified search engine who used the specified keywords in their search.

% – Percentage of visitors referred from search engines who used the specified search engine and keyword.



This information can give you an idea how your meta tags are performing with each search engine.

# **Activity by Search Phrase**

The first table identifies search phrases that led the most visitors to your site, regardless of the search engine they used.

The second table identifies, for each phrase, which search engines led visitors to the site.



### **Activity by Search Phrase**

|     | Phrases                          | Referrals | %       |
|-----|----------------------------------|-----------|---------|
| 1.  | national mall map                | 130       | 9.69%   |
| 2.  | candid                           | 33        | 2.46%   |
| 3.  | p3                               | 29        | 2.16%   |
| 4.  | epa p3                           | 25        | 1.86%   |
| 5.  | biogas car                       | 25        | 1.86%   |
| 6.  | expo design .pdf                 | 14        | 1.04%   |
| 7.  | carnegie mellon logo             | 14        | 1.04%   |
| 8.  | national mall                    | 12        | 0.89%   |
| 9.  | hold harmless agreement          | 11        | 0.82%   |
| 10. | carnegie mellon university logo  | 11