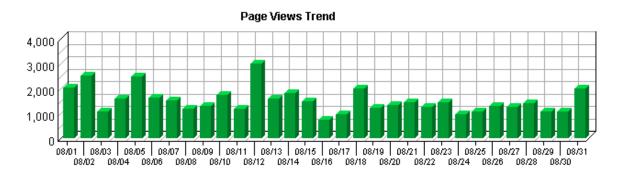

### **Page View Summary**

| Page Views                   | 46,583 |
|------------------------------|--------|
| Average per Day              | 1,502  |
| Average Page Views per Visit | 4.40   |

Overview Dashboard 1