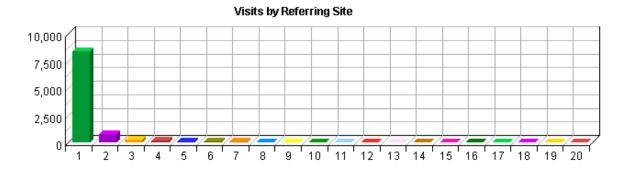

# **Activity by Referring Site**

This report identifies the domain names and IP addresses that refer visitors to your site. This information will be displayed only if your server is logging this information.

### **Activity by Referring Site**

|     | Site                            | Visits | %       |
|-----|---------------------------------|--------|---------|
| 1.  | No Referrer                     | 8,367  | 78.96%  |
| 2.  | http://www.google.com/          | 761    | 7.18%   |
| 3.  | http://es.epa.gov/              | 285    | 2.69%   |
| 4.  | http://images.google.com/       | 181    | 1.71%   |
| 5.  | http://www.epa.gov/             | 113    | 1.07%   |
| 6.  | http://earth2.epa.gov/          | 84     | 0.79%   |
| 7.  | http://www.google.co.in/        | 48     | 0.45%   |
| 8.  | http://search.yahoo.com/        | 40     | 0.38%   |
| 9.  | http://nlquery.epa.gov/         | 40     | 0.38%   |
| 10. | http://images.search.yahoo.com/ | 33     | 0.31%   |
| 11. | http://www.ieee.org/            | 28     | 0.26%   |
| 12. | http://search.live.com/         | 26     | 0.25%   |
| 13. | http://epa.gov/                 | 22     | 0.21%   |
| 14. | http://www.google.co.uk/        | 19     | 0.18%   |
| 15. | http://www.ansi.org/            | 17     | 0.16%   |
| 16. | http://cfpub.epa.gov/           | 16     | 0.15%   |
| 17. | http://search.msn.com/          | 16     | 0.15%   |
| 18. | http://www.google.ca/           | 16     | 0.15%   |
| 19. | http://www.google.co.za/        | 15     | 0.14%   |
| 20. | http://yosemite.epa.gov/        | 14     | 0.13%   |
|     | Subtotal                        | 10,141 | 95.71%  |
|     | Other                           | 455    | 4.29%   |
|     | Total                           | 10,596 | 100.00% |

B

You can use this page to determine which sites are referring the most visitors to your site. This can help when considering the most effective ways and places to attract visitors.