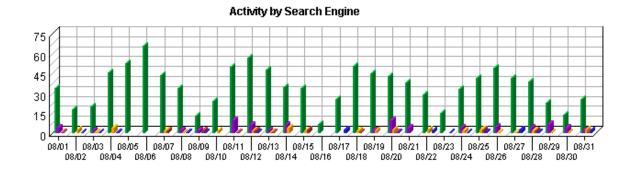

# **Activity by Search Engine**

The first table identifies which search engines referred visitors to your site most often, the number of referrals, and its percentage of the total.

The second table identifies the most popular search phrases for each search engine.

### **Activity by Search Engine**

|     | Engines          | Referrals | %       |
|-----|------------------|-----------|---------|
| 1.  | google           | 1,098     | 81.88%  |
| 2.  | yahoo spain      | 77        | 5.74%   |
| 3.  | yahoo            | 46        | 3.43%   |
| 4.  | google canada    | 21        | 1.57%   |
| 5.  | google uk        | 21        | 1.57%   |
| 6.  | msn              | 19        | 1.42%   |
| 7.  | google germany   | 15        | 1.12%   |
| 8.  | google australia | 13        | 0.97%   |
| 9.  | yahoo canada     | 6         | 0.45%   |
| 10. | google italy     | 6         | 0.45%   |
| 11. | aol netfind      | 5         | 0.37%   |
| 12. | yandex           | 4         | 0.30%   |
| 13. | yahoo india      | 2         | 0.15%   |
| 14. | google france    | 2         | 0.15%   |
| 15. | yahoo taiwan     | 2         | 0.15%   |
| 16. | google japan     | 2         | 0.15%   |
| 17. | google austria   | 1         | 0.07%   |
| 18. | altavista        | 1         | 0.07%   |
|     | Total            | 1,341     | 100.00% |