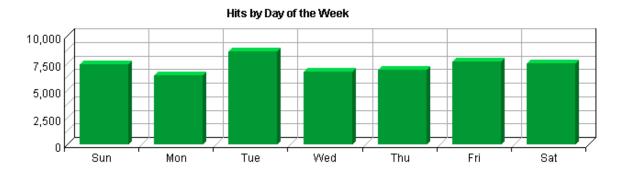

# **Table of Contents**

| Visits by Number of Pages Viewed |     |
|----------------------------------|-----|
| Visits by Day of the Week        | 155 |
| Hits by Day of the Week          | 157 |
| Visits by Hour of the Day        | 159 |
| Hits by Hour of the Day          | 161 |
| Visit Duration by Visits         | 163 |
| Visit Duration by Page Views     | 165 |
| Browsers and Platforms Dashboard | 167 |
| Top Browsers                     | 169 |
| Top Browsers by Version          | 171 |
| Top Spiders                      | 177 |
| Top Platforms                    | 179 |
| Glossary                         | 181 |