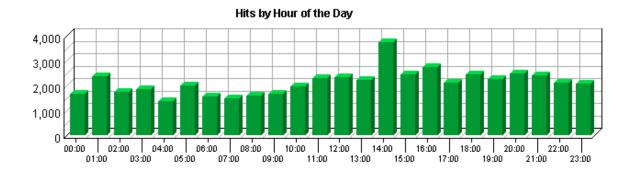

# **Table of Contents**

| Visits by Number of Pages Viewed |     |
|----------------------------------|-----|
| Visits by Day of the Week        | 155 |
| Hits by Day of the Week          | 157 |
| Visits by Hour of the Day        | 159 |
| Hits by Hour of the Day          | 161 |
| Visit Duration by Visits         | 163 |
| Visit Duration by Page Views     | 165 |
| Browsers and Platforms Dashboard | 167 |
| Top Browsers                     | 169 |
| Top Browsers by Version          | 171 |
| Top Spiders                      | 177 |
| Top Platforms                    | 179 |
| Glossary                         | 181 |