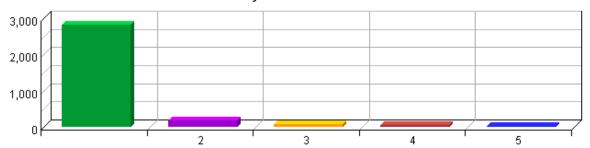

#### **Visit Summary**

| Visits                                       | 10,596   |
|----------------------------------------------|----------|
| Average per Day                              | 341      |
| Average Visit Length                         | 00:36:30 |
| Median Visit Length                          | 00:08:00 |
| International Visits                         | 2.39%    |
| Visits of Unknown Origin                     | 29.18%   |
| Visits from Your Country: United States (US) | 68.43%   |