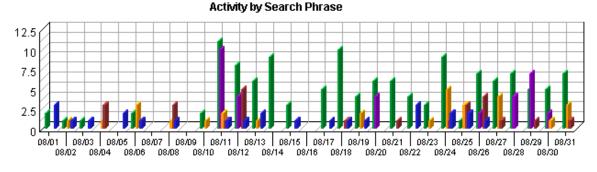

# **Activity by Search Engine**

The first table identifies which search engines referred visitors to your site most often, the number of referrals, and its percentage of the total.

The second table identifies the most popular search phrases for each search engine.

The third table identifies the most popular keywords for each search engine.

## Activity by Search Engines with Search Phrases Detail

| Engines        | Phrases                             | Referrals | %     |
|----------------|-------------------------------------|-----------|-------|
| 1. google      | national mall map                   | 129       | 9.62% |
|                | epa p3                              | 23        | 1.72% |
|                | biogas car                          | 22        | 1.64% |
|                | expo design .pdf                    | 14        | 1.04% |
|                | carnegie mellon logo                | 13        | 0.97% |
|                | national mall                       | 11        | 0.82% |
|                | carnegie mellon university logo     | 11        | 0.82% |
|                | hold harmless agreement             | 11        | 0.82% |
|                | national sustainable design expo    | 9         | 0.67% |
|                | sustainability design               | 8         | 0.60% |
|                | sustainable design                  | 7         | 0.52% |
|                | mall                                | 7         | 0.52% |
|                | solar greenhouse                    | 6         | 0.45% |
|                | map of national mall                | 6         | 0.45% |
|                | dc mall map                         | 6         | 0.45% |
|                | methane car                         | 6         | 0.45% |
|                | epa sustainability                  | 5         | 0.379 |
|                | fuel cell                           | 5         | 0.37% |
|                | national mall washington dc         | 5         | 0.379 |
|                | national mall dc map                | 5         | 0.379 |
| 2. yahoo spain | candid                              | 33        | 2.469 |
|                | garden design                       | 10        | 0.75% |
|                | candid photos                       | 7         | 0.529 |
|                | awards                              | 4         | 0.30% |
|                | candid pic                          | 4         | 0.30% |
|                | sweet tomatoes                      | 4         | 0.30% |
|                | candid pictures                     | 3         | 0.229 |
|                | assembles                           | 2         | 0.15% |
|                | garden, construction                | 2         | 0.159 |
|                | candid photo                        | 2         | 0.159 |
|                | lowell high school                  | 2         | 0.159 |
|                | people candid                       | 2         | 0.159 |
|                | candid people                       | 1         | 0.079 |
|                | small wind turbine india            | 1         | 0.079 |
| 3. yahoo       | p3                                  | 9         | 0.679 |
|                | epa p3                              | 2         | 0.159 |
|                | epa brownfield sustainability grant | 2         | 0.159 |
|                | p3 impacted schedule                | 2         | 0.159 |
|                | p3 pdf project                      | 2         | 0.15% |