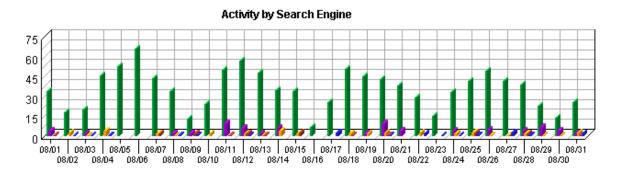

# **Activity by Search Engine**

The first table identifies which search engines referred visitors to your site most often, the number of referrals, and its percentage of the total.

The second table identifies the most popular search phrases for each search engine.

The third table identifies the most popular keywords for each search engine.

### **Activity by Search Engine**

|     | Engines          | Referrals | %       |
|-----|------------------|-----------|---------|
| 1.  | google           | 1,098     | 81.88%  |
| 2.  | yahoo spain      | 77        | 5.74%   |
| 3.  | yahoo            | 46        | 3.43%   |
| 4.  | google canada    | 21        | 1.57%   |
| 5.  | google uk        | 21        | 1.57%   |
| 6.  | msn              | 19        | 1.42%   |
| 7.  | google germany   | 15        | 1.12%   |
| 8.  | google australia | 13        | 0.97%   |
| 9.  | yahoo canada     | 6         | 0.45%   |
| 10. | google italy     | 6         | 0.45%   |
| 11. | aol netfind      | 5         | 0.37%   |
| 12. | yandex           | 4         | 0.30%   |
| 13. | yahoo india      | 2         | 0.15%   |
| 14. | google france    | 2         | 0.15%   |
| 15. | yahoo taiwan     | 2         | 0.15%   |
| 16. | google japan     | 2         | 0.15%   |
| 17. | google austria   | 1         | 0.07%   |
| 18. | altavista        | 1         | 0.07%   |
|     | Total            | 1,341     | 100.00% |