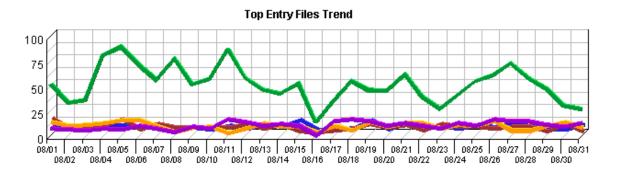

# **P3 Monthly Statistics**

Web Log Analysis Monthly Report August 2008

 $Report\ Range: 08/01/2008\ 00:00:00 - 08/31/2008\ 23:59:59$ 

This report was generated by WebTrends(R) Tuesday October 21, 2008 – 10:11:26 Final report conversion by WebTrends Document Utility, Version 6.1a (build 423)