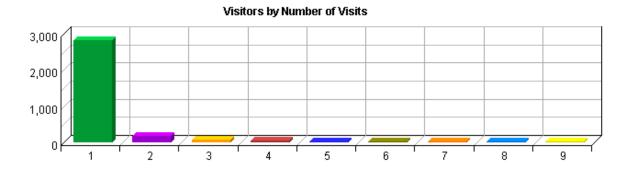

ng.

**Visits** – Number of visits by visitors who fit into the specified visitor category. A visit is a series of actions that begins when a visitor views their first page from the server, and ends when the visitor leaves the site or remains idle beyond the idle–time limit. The default idle–time limit is thirty minutes. This time limit can be changed by the system administrator.

% – Percentage of visitors who fit into the specified visitor category.

New vs. Return Visits 45

0

By tracking the ratio between new and return visits over a period of time, you can determine if your site is attracting enough returning visitors.

46 New vs. Return Visits

# **Visitors by Number of Visits**

This report shows the distribution of visitors based on how many times each visitor visited your site.



#### Visitors by Number of Visits

| Number of Visits | Unique Visitors | %       |
|------------------|-----------------|---------|
| 1 visit          | 2,834           | 81.62%  |
| 2 visits         | 180             | 5.18%   |
| 3 visits         | 68              | 1.96%   |
| 4 visits         | 40              | 1.15%   |
| 5 visits         | 36              | 1.04%   |
| 6 visits         | 36              | 1.04%   |
| 7 visits         | 36              | 1.04%   |
| 8 visits         | 37              | 1.07%   |
| 9 visits         | 26              | 0.75%   |
| Subtotal         | 3,293           | 94.84%  |
| Other            | 179             | 5.16%   |
| Total            | 3,472           | 100.00% |

#### Visitors by Number of Visits - Help Card

**Number of Visits** – The nu