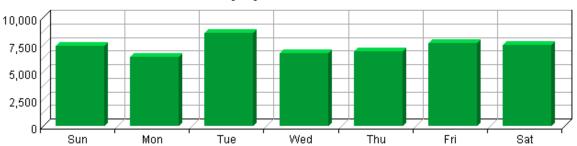

ivity chapter. Click on the title of a graph or table to navigate to the corresponding page.



#### **Most Active Summary**

| Most Active Date                   | August 12, 2008 |
|------------------------------------|-----------------|
| Number of Hits on Most Active Date | 3,110           |
| Most Active Day of the Week        | Tue             |
| Most Active Hour of the Day        | 14:00-14:59     |

#### **Activity on Weekdays Summary**

| Total Hits Weekdays                          | 36,105 |
|----------------------------------------------|--------|
| Total Visits Weekdays                        | 7,500  |
| Average Number of Visits per day on Weekdays | 357    |
| Average Number of Hits per day on Weekdays   | 1,719  |





Activity Dashboard 151

#### Hits by Day of the Week



#### **Least Active Summary**

| Least Active Date                   | August 16, 2008 |
|-------------------------------------|-----------------|
| Number of Hits on Least Active Date | 758             |
| Least Active Day of the Week        | Mon             |
| Least Active Hour of the Day        | 04:00-04:59     |

#### **Activity on Weekends Summary**

| Total Hits Weekend                   | 14,845 |
|--------------------------------------|--------|
| Total Visits Weekend                 | 3,096  |
| Average Number of Visits per Weekend | 619    |
| Average Number of Hits per Weekend   | 2,969  |





152 Activity Dashboard

### **Visits by Number of Pages Viewed**

This report shows you how many times visitors viewed one page, how many viewed two pages, etc.



Visits by Number o