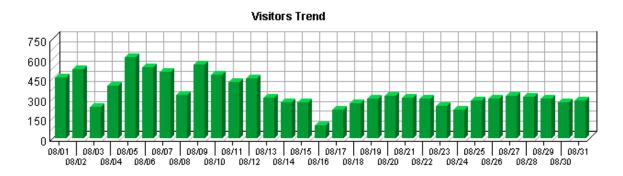

the entire search strings entered by visitors, see the Top Search Phrases page.

**Referrals** – Number of visitors referred to your site from the specified search engine who used the specified keywords in their search.

 $\mbox{\%}$  Percentage of visitors referred from search engines who used the specified search engine and keyword.



At the most basic level, this section tells you which search engines are being used most frequently to find your site. You also may find that some search engines are referring visitors to your site with the keywords you expect and that other search engines are not.

## **Visitors Dashboard**

This displays key graphs and tables that provide an overview of the Visitors chapter. Click on the title of a graph or table to navigate to the corresponding page.



#### **Visit Summary**

| Visits                                       | 10,596   |
|----------------------------------------------|----------|
| Average per Day                              | 341      |
| Average Visit Length                         | 00:36:30 |
| Median Visit Length                          | 00:08:00 |
| International Visits                         | 2.39%    |
| Visits of Unknown Origin                     | 29.18%   |
| Visits from Your Country: United States (US) | 68.43%   |





#### Top Countries by Visits







#### Visitors Trend



#### **Visitor Summary**

| Unique Visitors                     | 3,472 |
|-------------------------------------|-------|
| Visitors Who Visited Once           | 2,834 |
| Visitors Who Visited More Than Once | 638   |
| Average Vi