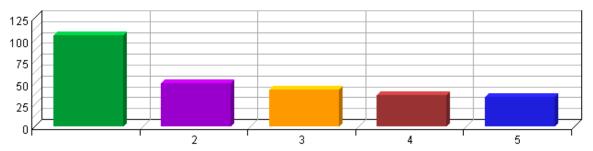

ues in this column probably indicates that your web server is not logging Time to Serve information.

Consider increasing your available bandwidth if the times to serve spike at rates disproportionate to the number of documents served during the same time interval. If you see this problem and have enough bandwidth, your server power may be a factor.

### **Errors Dashboard**

This displays key graphs and tables that provide an overview of the Errors chapter. Click on the title of a graph or table to navigate to the corresponding page.

#### **Technical Statistics**

| Total Hits      | 52,054 | 100%   |
|-----------------|--------|--------|
| Successful Hits | 50,950 | 97.88% |
| Failed Hits     | 1,104  | 2.12%  |
| Cached Hits     | 7,138  | 13.71% |





#### **File Not Found Errors**



Errors Dashboard 143

144 Errors Dashboard

### **Client Errors**

This report identifies the error codes from the browsers accessing your server.



#### **Client Errors**

|    | HTTP Status Codes          | Hits  | %       |
|----|----------------------------|-------|---------|
| 1. | 404 Not Found              | 635   | 57.52%  |
| 2. | 403 Forbidden              | 467   | 42.30%  |
| 3. | 000 Incomplete / Undefined | 1     | 0.09%   |
| 4. | 400 Bad Request            | 1     | 0.09%   |
|    | Total                      | 1,104 | 100.00% |

#### **Client Errors – Help Card**

? Client Errors – An error caused by a problem on your visitor's end of the web site connection. The server is not responsible for client errors.

**Hits** – Number of failed hits that returned this status cod