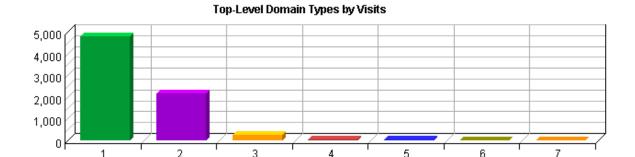

### **Activity by Referring Domain**

|     | Domain                  | Visits | %       |
|-----|-------------------------|--------|---------|
| 1.  | No Referrer             | 8,367  | 78.96%  |
| 2.  | google.com              | 944    | 8.91%   |
| 3.  | epa.gov                 | 577    | 5.45%   |
| 4.  | yahoo.com               | 83     | 0.78%   |
| 5.  | google.co.in            | 54     | 0.51%   |
| 6.  | ieee.org                | 28     | 0.26%   |
| 7.  | live.com                | 28     | 0.26%   |
| 8.  | google.co.uk            | 22     | 0.21%   |
| 9.  | google.ca               | 18     | 0.17%   |
| 10. | ansi.org                | 18     | 0.17%   |
| 11. | google.co.za            | 16     | 0.15%   |
| 12. | google.com.ph           | 16     | 0.15%   |
| 13. | msn.com                 | 16     | 0.15%   |
| 14. | tamu.edu                | 15     | 0.14%   |
| 15. | earth911.org            | 14     | 0.13%   |
| 16. | paenvironmentdigest.com | 14     | 0.13%   |
| 17. | google.de               | 14     | 0.13%   |
| 18. | google.com.au           | 12     | 0.11%   |
| 19. | google.co.th            | 11     | 0.10%   |
| 20. | google.com.my           | 11     | 0.10%   |
|     | Subtotal                | 10,278 | 97.00%  |
|     | Other                   | 318    | 3.00%   |
|     | Total                   | 10,596 | 100.00% |