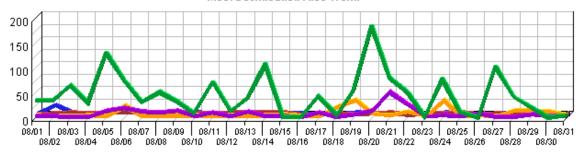

% – Percentage of total visits or hits from sites in the specified top–level domain. The percentages refer to the total number of visits for which the domain name can be determined. Some IP addresses cannot be resolved to a domain name.