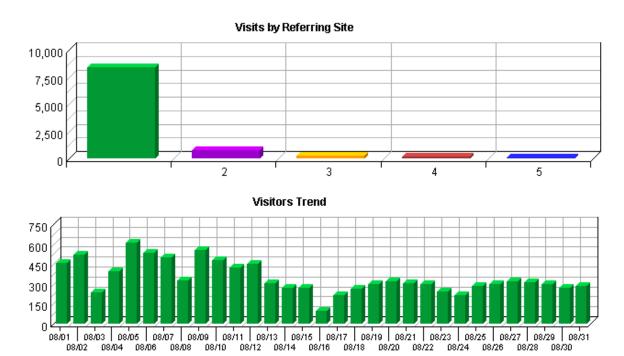

# **Activity by Referring Site**

This report identifies the domain names and IP addresses that refer visitors to your site. This information will be displayed only if your server is logging this information.

### **Activity by Referring Site**

|     | Site                            | Visits | %       |
|-----|---------------------------------|--------|---------|
| 1.  | No Referrer                     | 8,367  | 78.96%  |
| 2.  | http://www.google.com/          | 761    | 7.18%   |
| 3.  | http://es.epa.gov/              | 285    | 2.69%   |
| 4.  | http://images.google.com/       | 181    | 1.71%   |
| 5.  | http://www.epa.gov/             | 113    | 1.07%   |
| 6.  | http://earth2.epa.gov/          | 84     | 0.79%   |
| 7.  | http://www.google.co.in/        | 48     | 0.45%   |
| 8.  | http://search.yahoo.com/        | 40     | 0.38%   |
| 9.  | http://nlquery.epa.gov/         | 40     | 0.38%   |
| 10. | http://images.search.yahoo.com/ | 33     | 0.31%   |
| 11. | http://www.ieee.org/            | 28     | 0.26%   |
| 12. | http://search.live.com/         | 26     | 0.25%   |
| 13. | http://epa.gov/                 | 22     | 0.21%   |
| 14. | http://www.google.co.uk/        | 19     | 0.18%   |
| 15. | http://www.ansi.org/            | 17     | 0.16%   |
| 16. | http://cfpub.epa.gov/           | 16     | 0.15%   |
| 17. | http://search.msn.com/          | 16     | 0.15%   |
| 18. | http://www.google.ca/           | 16     | 0.15%   |
| 19. | http://www.google.co.za/        | 15     | 0.14%   |
| 20. | http://yosemite.epa.gov/        | 14     | 0.13%   |
|     | Subtotal                        | 10,141 | 95.71%  |
|     | Other                           | 455    | 4.29%   |
|     | Total                           | 10,596 | 100.00% |

#### **Visit Summary**

| Visits                                       | 10,596   |
|----------------------------------------------|----------|
| Average per Day                              | 341      |
| Average Visit Length                         | 00:36:30 |
| Median Visit Length                          | 00:08:00 |
| International Visits                         | 2.39%    |
| Visits of Unknown Origin                     | 29.18%   |
| Visits from Your Country: United States (US) | 68.43%   |