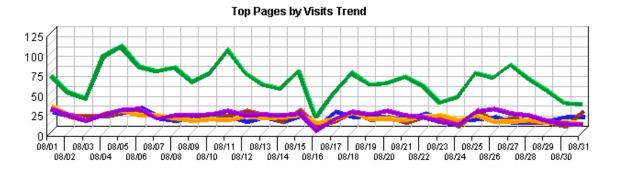

splayed only if reverse DNS lookups have been performed. Even when DNS lookups are performed, some IP addresses cannot be resolved to a domain name.

# **Pages Dashboard**

This displays key graphs and tables that provide an overview of the Pages chapter. Click on the title of a graph or table to navigate to the corresponding page.



**Page View Summary** 

| Page Views                   | 46,583 |
|------------------------------|--------|
| Average per Day              | 1,502  |
| Average Page Views per Visit | 4.40   |





Pages Dashboard 63



# Top Pages by Visits 2,500 1,500 1,000 500



Pages Dashboard

# **Top Pages**

This identifies the most popular web pages on your site and shows you the number of visits for each, and displays the average length of time the page was viewed.





**Top Pages** 

|    | Pages                                                                                                            | Visits | %     | Views | Avg<br>Time<br>Viewed | Avg<br>Time to<br>Serve |
|----|------------------------------------------------------------------------------------------------------------------|--------|-------|-------|-----------------------|-------------------------|
| 1. | P3   NCER   ORD   US EPA<br>http://es.epa.gov/ncer/p3/                                                           | 2,004  | 4.78% | 3,073 | 00:03:25              | 0                       |
| 2. | Basic Information   P3   NCER   ORD   US EPA http://es.epa.gov/ncer/p3/ fact_sheet.html                          | 607    | 1.45% | 726   | 00:05:17              | 0