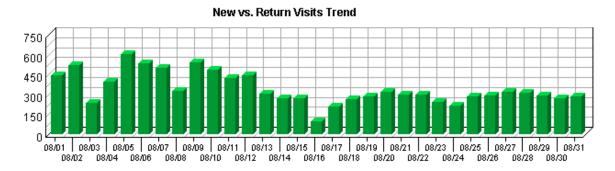

**Referrals** – Number of visitors referred to your site from the specified search engine who used the specified keywords in their search.

% – Percentage of visitors referred from search engines who used the specified search engine and keyword.

This information can give you an idea how your meta tags are performing with each search engine.

# **Activity by Search Phrase**

The first table identifies search phrases that led the most visitors to your site, regardless of the search engine they used.

The second table identifies, for each phrase, which search engines led visitors to the site.