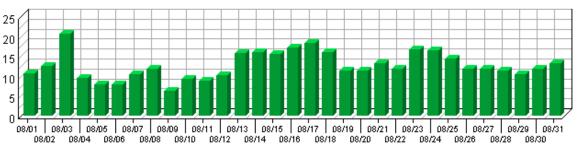

ferring visitors to your site with the keywords you expect and that other search engines are not.

## **Visitors Dashboard**

This displays key graphs and tables that provide an overview of the Visitors chapter. Click on the title of a graph or table to navigate to the corresponding page.



#### **Visit Summary**

| Visits                                       | 10,596   |
|----------------------------------------------|----------|
| Average per Day                              | 341      |
| Average Visit Length                         | 00:36:30 |
| Median Visit Length                          | 00:08:00 |
| International Visits                         | 2.39%    |
| Visits of Unknown Origin                     | 29.18%   |
| Visits from Your Country: United States (US) | 68.43%   |





#### Top Countries by Visits







#### Visitors Trend



#### **Visitor Summary**

| Unique Visitors                     | 3,472 |
|-------------------------------------|-------|
| Visitors Who Visited Once           | 2,834 |
| Visitors Who Visited More Than Once | 638   |
| Average Visits per Visitor          | 3.05  |

#### **Visitor Minutes Trend**



#### First Time Visitors Trend





# Top Visitors by Visits 400 200 100

# **Top Visitors**

This report identifies the IP address, domain name, or cookie of each visitor, and identifies the visitor's relative activity level on the site. If you use cookies to track visits, Reporting Center can differentiate between hits from different visitors with the same IP address.





#### **Top Visitors**

|    | Visitor