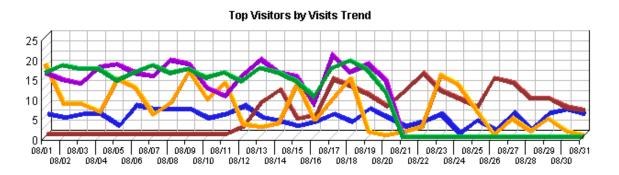

| Visits from Your Country: United States (US) | 68.43%   |





#### Top Countries by Visits







#### Visitors Trend



#### **Visitor Summary**

| Unique Visitors                     | 3,472 |
|-------------------------------------|-------|
| Visitors Who Visited Once           | 2,834 |
| Visitors Who Visited More Than Once | 638   |
| Average Visits per Visitor          | 3.05  |

#### **Visitor Minutes Trend**



#### First Time Visitors Trend





# Top Visitors by Visits 400 200 100

# **Top Visitors**

This report identifies the IP address, domain name, or cookie of each visitor, and identifies the visitor's relative activity level on the site. If you use cookies to track visits, Reporting Center can differentiate between hits from different visitors with the same IP address.





#### **Top Visitors**

|    | Visitor                                                                                                                          | Visits | <b>%</b> | Hits  |
|----|----------------------------------------------------------------------------------------------------------------------------------|--------|----------|-------|
| 1. | llf320044.crawl.yahoo.<br>net_Mozilla/5.0 (X11; U; Linux<br>i686 ( x86_64); en-US; rv:1.8.1.4)<br>Gecko/20080721 BonEcho/2.0.0.4 | 315    | 2.97%    | 914   |
| 2. | llf320044.crawl.yahoo.<br>net_Mozilla/5.0 (compatible;<br>Yahoo! Slurp;<br>http://help.yahoo.com/<br>help/us/ysearch/slurp)      | 309    | 2.92%    | 1,765 |
| 3. | 66.231.188.52_Gigabot/3.0 (<br>http://www.gigablast.com/spider.<br>html)