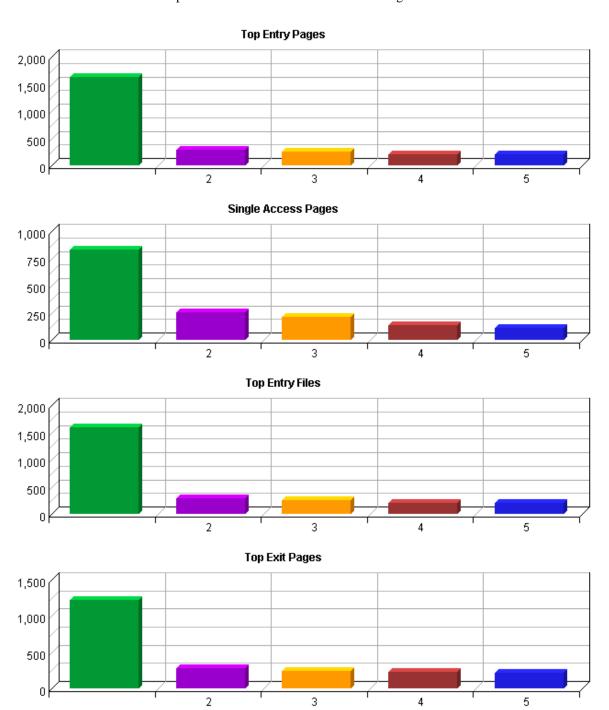

**Visitor** – The IP address, domain name, or cookie of the visitor.

**Visits** – Number of times the specified visitor visited your site. A visit is a series of actions that begins when a visitor views their first page from the server, and ends when the visitor leaves the site or remains idle beyond the idle–time limit. The default idle–time limit is thirty minutes. This time limit can be changed by the system administrator.