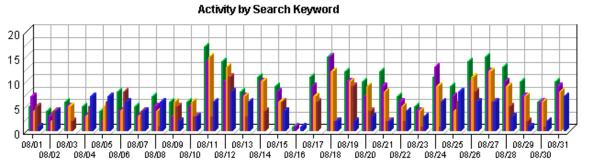

# **Activity by Search Engine**

The first table identifies which search engines referred visitors to your site most often, the number of referrals, and its percentage of the total.

The second table identifies the most popular search phrases for each search engine.

The third table identifies the most popular keywords for each search engine.