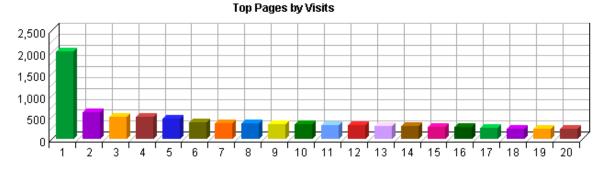

layed only if reverse DNS lookups have been performed. Even when DNS lookups are performed, some IP addresses cannot be resolved to a domain name.

# **Pages Dashboard**

This displays key graphs and tables that provide an overview of the Pages chapter. Click on the title of a graph or table to navigate to the corresponding page.



**Page View Summary** 

| Page Views                   | 46,583 |
|------------------------------|--------|
| Average per Day              | 1,502  |
| Average Page Views per Visit | 4.40   |





Pages Dashboard 63



# Top Pages by Visits 2,500 1,500 1,000 500



Pages Dashboard

# **Top Pages**

This identifies the most popular web pages on your site and shows you the number of visits for each, and displays the average length of time the page was viewed.





**Top Pages** 

|    | Pages                                                                                                            | Visits | %     | Views | Avg<br>Time<br>Viewed | Avg<br>Time to<br>Serve |
|----|------------------------------------------------------------------------------------------------------------------|--------|-------|-------|-----------------------|-------------------------|
| 1. | P3   NCER   ORD   US EPA<br>http://es.epa.gov/ncer/p3/                                                           | 2,004  | 4.78% | 3,073 | 00:03:25              | 0                       |
| 2. | Basic Information   P3   NCER   ORD   US EPA http://es.epa.gov/ncer/p3/ fact_sheet.html                          | 607    | 1.45% | 726   | 00:05:17              | 0