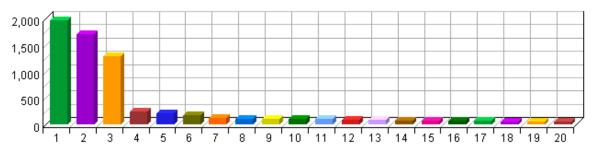

### **Activity by Referring Site**

|     | Site                            | Visits | %       |
|-----|---------------------------------|--------|---------|
| 1.  | No Referrer                     | 8,367  | 78.96%  |
| 2.  | http://www.google.com/          | 761    | 7.18%   |
| 3.  | http://es.epa.gov/              | 285    | 2.69%   |
| 4.  | http://images.google.com/       | 181    | 1.71%   |
| 5.  | http://www.epa.gov/             | 113    | 1.07%   |
| 6.  | http://earth2.epa.gov/          | 84     | 0.79%   |
| 7.  | http://www.google.co.in/        | 48     | 0.45%   |
| 8.  | http://search.yahoo.com/        | 40     | 0.38%   |
| 9.  | http://nlquery.epa.gov/         | 40     | 0.38%   |
| 10. | http://images.search.yahoo.com/ | 33     | 0.31%   |
| 11. | http://www.ieee.org/            | 28     | 0.26%   |
| 12. | http://search.live.com/         | 26     | 0.25%   |
| 13. | http://epa.gov/                 | 22     | 0.21%   |
| 14. | http://www.google.co.uk/        | 19     | 0.18%   |
| 15. | http://www.ansi.org/            | 17     | 0.16%   |
| 16. | http://cfpub.epa.gov/           | 16     | 0.15%   |
| 17. | http://search.msn.com/          | 16     | 0.15%   |
| 18. | http://www.google.ca/           | 16     | 0.15%   |
| 19. | http://www.google.co.za/        | 15     | 0.14%   |
| 20. | http://yosemite.epa.gov/        | 14     | 0.13%   |
|     | Subtotal                        | 10,141 | 95.71%  |
|     | Other                           | 455    | 4.29%   |
|     | Total                           | 10,596 | 100.00% |