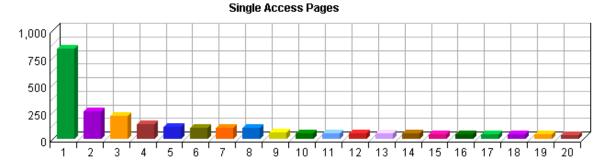

B

You can use this page to determine which sites are referring the most visitors to your site. This can help when considering the most effective ways and places to attract visitors.