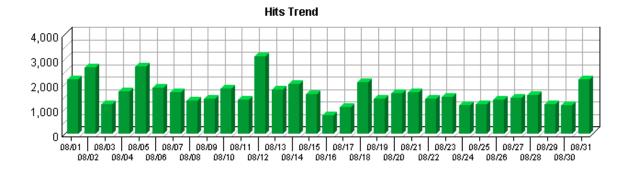

### **Hit Summary**

| Successful Hits for Entire Site | 50,950 |
|---------------------------------|--------|
| Average Hits per Day            | 1,643  |
| Home Page Hits                  | 3,073  |

2 Overview Dashboard