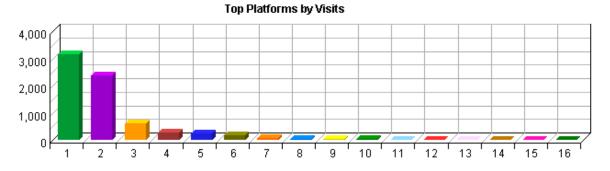

Most Downloaded Files 75

| 12. | http://es.epa.gov/ncer/p3/<br>event_2008/08_program_tc.pdf         | 49    | 1.71%   | 49    |
|-----|--------------------------------------------------------------------|-------|---------|-------|
| 13. | http://es.epa.gov/ncer/p3/<br>expo/arrivalprocedures.pdf           | 46    | 1.61%   | 45    |
| 14. | http://es.epa.gov/ncer/p3/ flyer1.pdf                              | 42    | 1.47%   | 41    |
| 15. | http://es.epa.gov/ncer/p3/<br>forum/forms/poster_instructions. pdf | 37    | 1.29%   | 37    |
| 16. | http://es.epa.gov/ncer/p3/ expo/agenda.pdf                         | 37    | 1.29%   | 34    |
| 17. | http://es.epa.gov/ncer/p3/forum/forms/media_release010408. pdf     | 35    | 1.22%   | 34    |
| 18. | http://es.epa.gov/ncer/p3/<br>p3_comp_draft_schedule_2005.pdf      | 32    | 1.12%   | 31    |
| 19. | http://es.epa.gov/ncer/p3/<br>forum/forms/poster_instructions. doc | 30    | 1.05%   | 29    |
| 20. | http://es.epa.gov/ncer/p3/<br>forum/forms/media_release010408. doc | 28    | 0.98%   | 28    |
|     | Subtotal                                                           | 2,698 | 94.40%  | 1,084 |
|     | Other                                                              | 160   | 5.60%   | 157   |
|     | Total                                                              | 2,858 | 100.00% | 1,241 |