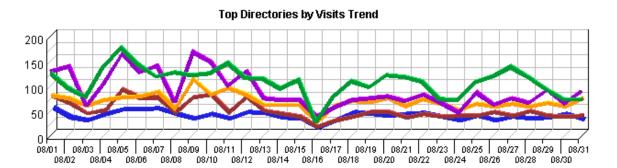

## **Visitors Dashboard**

This displays key graphs and tables that provide an overview of the Visitors chapter. Click on the title of a graph or table to navigate to the corresponding page.