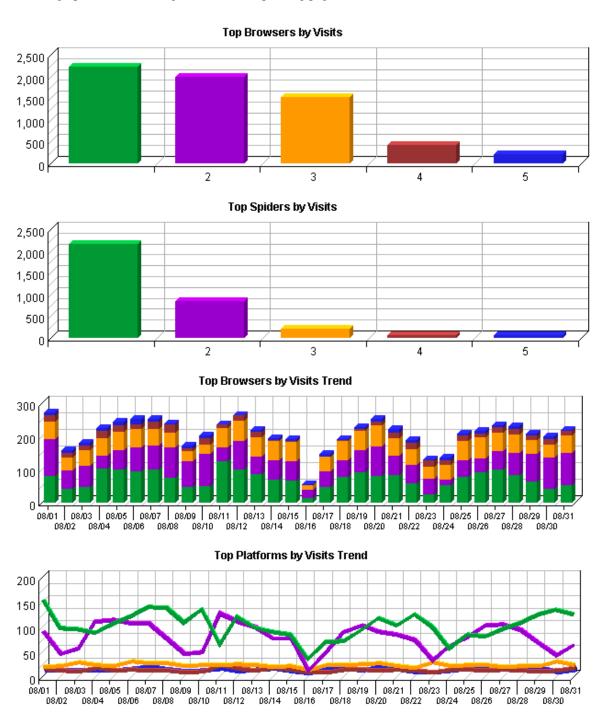

This report indicates the content visitors are most interested in. Use this information to determine which content areas to develop further, which areas to focus on less, and how you can arrange your content most effectively. If the table is sorted by kilobytes of data transferred, this page reveals what kind of data the server spends the most time transferring, and may suggest different ways to organize your data, or different ways to distribute the server load if you have more than one server.