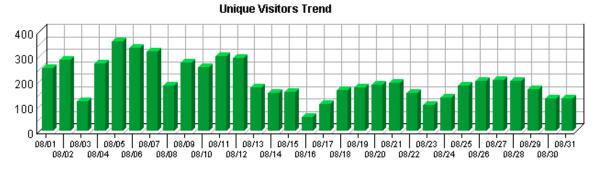

r of Visits column.

% – Percentage of unique visitors who came to your site the amount of times specified in the Number of Visits column.

This information can indicate whether or not your site compels visitors to return. Updating web site content is one way to draw return visitors.

### **Visitors Trend**

This report shows how many times visitors visited your web site and how long they stayed. The information is divided into time slices based on the duration of the log file. Visits are freshly counted during each time interval in the report. Some visits may span more than one time interval, and therefore a single visit may be counted more than once. This manner of counting visits may cause the Visits Trend total visits to exceed the total visits shown on the Overview Dashboard page.









#### **Visitor Minutes Trend**



#### **Visitors Trend**

| Time Interval | Visits Uniq | ue Visitors | First Time<br>Visitors | Avg Visit<br>Length Vis | itor Minutes |
|---------------|-------------|-------------|------------------------|-------------------------|--------------|
| 08/01         | 460         | 251         | 0                      | 00:10:38                | 4,896.95     |
| 08/02         | 518         | 284         | 0                      | 00:12:25                | 6,432.67     |
| 08/03         | 239         | 119         | 0                      | 00:20:31                | 4,906.98     |
| 08/04         | 398         | 270         | 0                      | 00:09:34                | 3,813.65     |
| 08/05         | 611         | 359         | 0