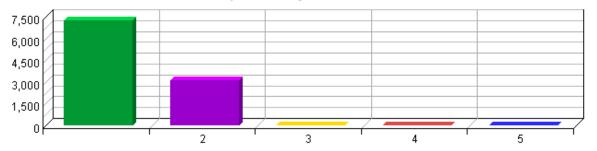

### **Visitor Summary**

| Unique Visitors                     | 3,472 |
|-------------------------------------|-------|
| Visitors Who Visited Once           | 2,834 |
| Visitors Who Visited More Than Once | 638   |
| Average Visits per Visitor          | 3.05  |