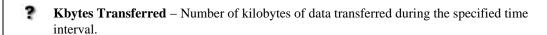

Organization: .org .or .org.[country code] .or.[country code]

Personal: .name

**Hits** – Number of hits to your site from the specified top–level domain. Each file requested by a visitor registers as a hit. There can be several hits on each page. While the volume of hits reflects the amount of server traffic, it is not an accurate reflection of the number of pages viewed.