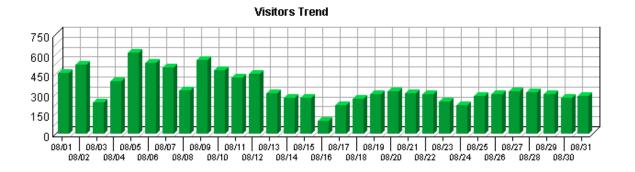

#### **Visit Summary**

| Visits                                       | 10,596   |
|----------------------------------------------|----------|
| Average per Day                              | 341      |
| Average Visit Length                         | 00:36:30 |
| Median Visit Length                          | 00:08:00 |
| International Visits                         | 2.39%    |
| Visits of Unknown Origin                     | 29.18%   |
| Visits from Your Country: United States (US) | 68.43%   |