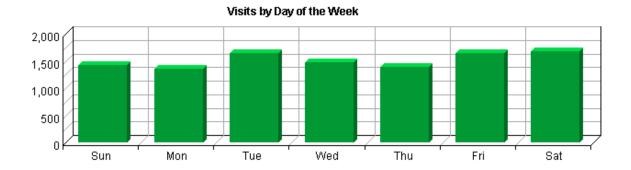

# **Table of Contents**

| Visits by Number of Pages Viewed |     |
|----------------------------------|-----|
| Visits by Day of the Week        | 155 |
| Hits by Day of the Week          | 157 |
| Visits by Hour of the Day        | 159 |
| Hits by Hour of the Day          | 161 |
| Visit Duration by Visits         | 163 |
| Visit Duration by Page Views     | 165 |
| Browsers and Platforms Dashboard | 167 |
| Top Browsers                     | 169 |
| Top Browsers by Version          | 171 |
| Top Spiders                      | 177 |
| Top Platforms                    | 179 |
| Glossary                         | 181 |