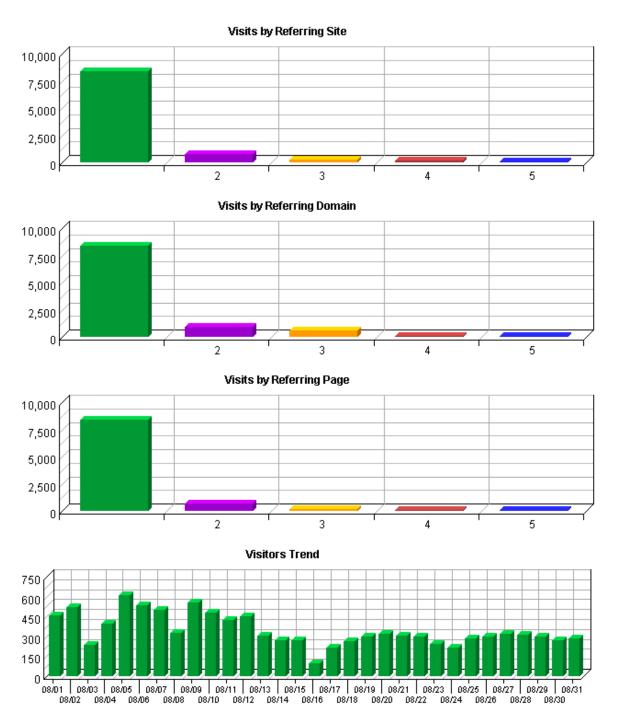

### **Activity by Referring Site**

|     | Site                            | Visits | %       |
|-----|---------------------------------|--------|---------|
| 1.  | No Referrer                     | 8,367  | 78.96%  |
| 2.  | http://www.google.com/          | 761    | 7.18%   |
| 3.  | http://es.epa.gov/              | 285    | 2.69%   |
| 4.  | http://images.google.com/       | 181    | 1.71%   |
| 5.  | http://www.epa.gov/             | 113    | 1.07%   |
| 6.  | http://earth2.epa.gov/          | 84     | 0.79%   |
| 7.  | http://www.google.co.in/        | 48     | 0.45%   |
| 8.  | http://search.yahoo.com/        | 40     | 0.38%   |
| 9.  | http://nlquery.epa.gov/         | 40     | 0.38%   |
| 10. | http://images.search.yahoo.com/ | 33     | 0.31%   |
| 11. | http://www.ieee.org/            | 28     | 0.26%   |
| 12. | http://search.live.com/         | 26     | 0.25%   |
| 13. | http://epa.gov/                 | 22     | 0.21%   |
| 14. | http://www.google.co.uk/        | 19     | 0.18%   |
| 15. | http://www.ansi.org/            | 17     | 0.16%   |
| 16. | http://cfpub.epa.gov/           | 16     | 0.15%   |
| 17. | http://search.msn.com/          | 16     | 0.15%   |
| 18. | http://www.google.ca/           | 16     | 0.15%   |
| 19. | http://www.google.co.za/        | 15     | 0.14%   |
| 20. | http://yosemite.epa.gov/        | 14     | 0.13%   |
|     | Subtotal                        | 10,141 | 95.71%  |
|     | Other                           | 455    | 4.29%   |
|     | Total                           | 10,596 | 100.00% |

### **Activity by Referring Domain**

|     | Domain                  | Visits | %       |
|-----|-------------------------|--------|---------|
| 1.  | No Referrer             | 8,367  | 78.96%  |
| 2.  | google.com              | 944    | 8.91%   |
| 3.  | epa.gov                 | 577    | 5.45%   |
| 4.  | yahoo.com               | 83     | 0.78%   |
| 5.  | google.co.in            | 54     | 0.51%   |
| 6.  | ieee.org                | 28     | 0.26%   |
| 7.  | live.com                | 28     | 0.26%   |
| 8.  | google.co.uk            | 22     | 0.21%   |
| 9.  | google.ca               | 18     | 0.17%   |
| 10. | ansi.org                | 18     | 0.17%   |
| 11. | google.co.za            | 16     | 0.15%   |
| 12. | google.com.ph           | 16     | 0.15%   |
| 13. | msn.com                 | 16     | 0.15%   |
| 14. | tamu.edu                | 15     | 0.14%   |
| 15. | earth911.org            | 14     | 0.13%   |
| 16. | paenvironmentdigest.com | 14     | 0.13%   |
| 17. | google.de               | 14     | 0.13%   |
| 18. | google.com.au           | 12     | 0.11%   |
| 19. | google.co.th            | 11     | 0.10%   |
| 20. | google.com.my           | 11     | 0.10%   |
|     | Subtotal                | 10,278 | 97.00%  |
|     | Other                   | 318    | 3.00%   |
|     | Total                   | 10,596 | 100.00% |

### **Activity by Referring Page**

|     | Page                                                                                          | Visits | %       |
|-----|-----------------------------------------------------------------------------------------------|--------|---------|
| 1.  | No Referrer                                                                                   | 8,367  | 78.96%  |
| 2.  | http://www.google.com/search                                                                  | 647    | 6.11%   |
| 3.  | http://images.google.com/ imgres                                                              | 181    | 1.71%   |
| 4.  | http://www.google.com/imgres                                                                  | 99     | 0.93%   |
| 5.  | http://es.epa.gov/ncer/p3/                                                                    | 60     | 0.57%   |
| 6.  | http://earth2.epa.gov/ncer/p3/ forum/                                                         | 47     | 0.44%   |
| 7.  | http://www.google.co.in/ search                                                               | 47     | 0.44%   |
| 8.  | http://nlquery.epa.gov/ epasearch/epasearch                                                   | 40     | 0.38%   |
| 9.  | http://es.epa.gov/ncer/                                                                       | 35     | 0.33%   |
| 10. | http://search.yahoo.com/ search                                                               | 33     | 0.31%   |
| 11. | http://images.search.yahoo.com/images/view                                                    | 32     | 0.30%   |
| 12. | http://search.live.com/ results.aspx                                                          | 26     | 0.25%   |
| 13. | http://earth2.epa.gov/ncer/p3/ forum/aaas.html                                                | 26     | 0.25%   |
| 14. | http://www.epa.gov/ Sustainability/                                                           | 25     | 0.24%   |
| 15. | http://www.ieee.org/web/ membership/students/<br>scholarshipsawardscontests/SAG_homepage.html | 25     | 0.24%   |
| 16. | http://epa.gov/p3/multimedia/                                                                 | 22     | 0.21%   |
| 17. | http://www.epa.gov/P3/                                                                        | 21     | 0.20%   |
| 18. | http://es.epa.gov/ncer/p3/ forum/aaas.html                                                    | 19     | 0.18%   |
| 19. | http://www.google.co.uk/ search                                                               | 18     | 0.17%   |
| 20. | http://www.google.ca/search                                                                   | 16     | 0.15%   |
|     | Subtotal                                                                                      | 9,786  | 92.36%  |
|     | Other                                                                                         | 810    | 7.64%   |
|     | Total                                                                                         | 10,596 | 100.00% |

**Referrals** – Number of visitors referred to your site from the specified search engine who used the specified keywords in their search.

% – Percentage of visitors referred from search engines who used the specified search engine and keyword.