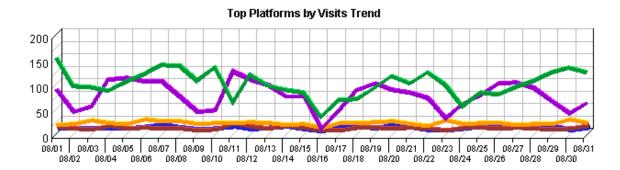

Most Downloaded Files 75

| 12. | http://es.epa.gov/ncer/p3/<br>event_2008/08_program_tc.pdf         | 49    | 1.71%   | 49    |
|-----|--------------------------------------------------------------------|-------|---------|-------|
| 13. | http://es.epa.gov/ncer/p3/<br>expo/arrivalprocedures.pdf           | 46    | 1.61%   | 45    |
| 14. | http://es.epa.gov/ncer/p3/ flyer1.pdf                              | 42    | 1.47%   | 41    |
| 15. | http://es.epa.gov/ncer/p3/<br>forum/forms/poster_instructions. pdf | 37    | 1.29%   | 37    |
| 16. | http://es.epa.gov/ncer/p3/ expo/agenda.pdf                         | 37    | 1.29%   | 34    |
| 17. | http://es.epa.gov/ncer/p3/forum/forms/media_release010408. pdf     | 35    | 1.22%   | 34    |
| 18. | http://es.epa.gov/ncer/p3/<br>p3_comp_draft_schedule_2005.pdf      | 32    | 1.12%   | 31    |
| 19. | http://es.epa.gov/ncer/p3/<br>forum/forms/poster_instructions. doc | 30    | 1.05%   | 29    |
| 20. | http://es.epa.gov/ncer/p3/<br>forum/forms/media_release010408. doc | 28    | 0.98%   | 28    |
|     | Subtotal                                                           | 2,698 | 94.40%  | 1,084 |
|     | Other                                                              | 160   | 5.60%   | 157   |
|     | Total                                                              | 2,858 | 100.00% | 1,241 |