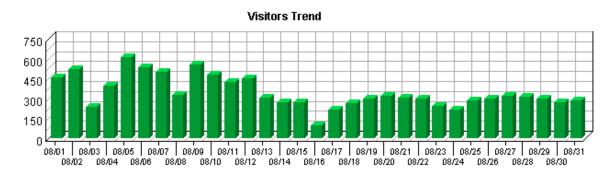

ber of Visits column.

% – Percentage of unique visitors who came to your site the amount of times specified in the Number of Visits column.

This information can indicate whether or not your site compels visitors to return. Updating web site content is one way to draw return visitors.

### **Visitors Trend**

This report shows how many times visitors visited your web site and how long they stayed. The information is divided into time slices based on the duration of the log file. Visits are freshly counted during each time interval in the report. Some visits may span more than one time interval, and therefore a single visit may be counted more than once. This manner of counting visits may cause the Visits Trend total visits to exceed the total visits shown on the Overview Dashboard page.









#### **Visitor Minutes Trend**



#### **Visitors Trend**

| Time Interval | Visits Uniq | ue Visitors | First Time<br>Visitors | Avg Visit<br>Length Vis | itor Minutes |
|---------------|-------------|-------------|------------------------|-------------------------|--------------|
| 08/01         | 460         | 251         | 0                      | 00:10:38                | 4,896.95     |
| 08/02         | 518         | 284         | 0                      | 00:12:25                | 6,432.67     |
| 08/03         | 239         | 119         | 0                      | 00:20:31                | 4,906.98     |
| 08/04         | 398         | 270         | 0                      | 00:09:34                | 3,813.65     |
| 08/05         | 611         | 359         | 0