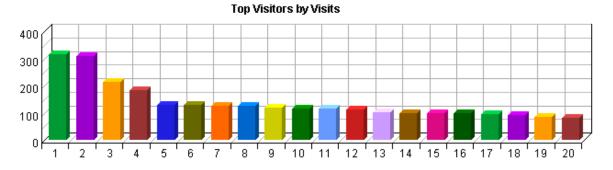

|     |                | student people                              | 1 | 0.07% |
|-----|----------------|---------------------------------------------|---|-------|
|     |                | development of the telephone timeline       | 1 | 0.07% |
|     |                | cow manure into methane                     | 1 | 0.07% |
|     |                | national mall washington map                | 1 | 0.07% |
|     |                | how to make aware people for saving energy? | 1 | 0.07% |
|     |                | 2008 award ceremonies gallery               | 1 | 0.07% |
| 9.  | yahoo canada   | green building market penetration site:gov  | 2 | 0.15% |
|     |                | p3                                          | 2 | 0.15% |
|     |                | jennifer legge                              | 1 | 0.07% |
|     |                | jiri skopek                                 | 1 | 0.07% |
| 10. | google italy   | hm 50                                       | 2 | 0.15% |
|     |                | methane cows cars                           | 1 | 0.07% |
|     |                | environmental performance monitoring        | 1 | 0.07% |
|     |                | phil bloomer and phone                      | 1 | 0.07% |
|     |                | map of mall washington d.c.                 | 1 | 0.07% |
| 11. | aol netfind    | www.epa.gov.p3                              | 1 | 0.07% |
|     |                | justin stiles                               | 1 | 0.07% |
|     |                | proposed project reports                    | 1 | 0.07% |
|     |                | femp energy expo 2008                       | 1 | 0.07% |
|     |                | matthew stern harvard university            | 1 | 0.07% |
| 12. | yandex         | p3                                          | 4 | 0.30% |
| 13. | yahoo india    | p3                                          | 2 | 0.15% |
| 14. | google france  | heliostat closed                            | 1 | 0.07% |
|     |                | mall image                                  | 1 | 0.07% |
| 15. | yahoo taiwan   | p3                                          | 2 | 0.15% |
| 16. | google japan   | poster instruction template                 | 1 | 0.07% |
|     |                | carnegie mellon logo                        | 1 | 0.07% |
| 17. | google austria | kratovo                                     | 1 | 0.07% |
| 18. | altavista      | candid student                              | 1 | 0.07% |
|     |                |                                             |   |       |

## **Activity by Search Engines with Keywords Detail**

| Engines   | Keywords   | Referrals | %      |
|-----------|------------|-----------|--------|
| 1. google | mall       | 266       | 19.84% |
|           | national   | 220       | 16.41% |
|           | map        | 206       | 15.36% |
|           | of         | 110       | 8.20%  |
|           | dc         | 100       | 7.46%  |
|           | epa        | 92        | 6.86%  |
|           | design     | 91        | 6.79%  |
|           | p3         | 79        | 5.89%  |
|           | washington | 73        | 5.44%  |

|                | university     | 50 | 3.73% |
|----------------|----------------|----|-------|
|                | expo           | 50 | 3.73% |
|                | the            | 50 | 3.73% |
|                | in             | 49 | 3.65% |
|                | sustainable    | 48 | 3.58% |
|                | car            | 43 | 3.21% |
|                | biogas         | 41 | 3.06% |
|                | sustainability | 39 | 2.91% |
|                | water          | 37 | 2.76% |
|                | project        | 32 | 2.39% |
|                | logo           | 32 | 2.39% |
| 2. yahoo spain | candid         | 52 | 3.88% |
|                | design         | 10 | 0.75% |
|                | garden         | 10 | 0.75% |
|                | photos         | 7  | 0.52% |
|                | tomatoes       | 4  | 0.30% |
|                | awards         | 4  | 0.30% |
|                | sweet          | 4  | 0.30% |
|                | pic            | 4  | 0.30% |
|                | pictures       | 3  | 0.22% |
|                | people         | 3  | 0.22% |
|                | photo          | 2  | 0.15% |
|                | school         | 2  | 0.15% |
|                | garden,        | 2  | 0.15% |
|                | lowell         | 2  | 0.15% |
|                | high           | 2  | 0.15% |
|                | construction   | 2  | 0.15% |
|                | assembles      | 2  | 0.15% |
|                | turbine        | 1  | 0.07% |
|                | wind           | 1  | 0.07% |
|                | india          | 1  | 0.07% |
| 3. yahoo       | p3             | 18 | 1.34% |
|                | epa            | 13 | 0.97% |
|                | design         | 4  | 0.30% |
|                | grant          | 3  | 0.22% |
|                | of             | 3  | 0.22% |
|                | sustainability | 3  | 0.22% |
|                | project        | 3  | 0.22% |
|                | brownfield     | 2  | 0.15% |
|                | us             | 2  | 0.15% |
|                | nepal          | 2  | 0.15% |
|                | award          | 2  | 0.15% |
|                |                |    |       |