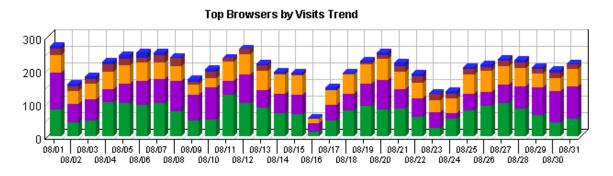

This report indicates the content visitors are most interested in. Use this information to determine which content areas to develop further, which areas to focus on less, and how you can arrange your content most effectively. If the table is sorted by kilobytes of data transferred, this page reveals what kind of data the server spends the most time transferring, and may suggest different ways to organize your data, or different ways to distribute the server load if you have more than one server.