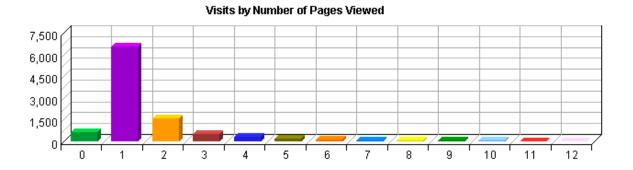

# **Table of Contents**

| Visits by Number of Pages Viewed |     |
|----------------------------------|-----|
| Visits by Day of the Week        | 155 |
| Hits by Day of the Week          | 157 |
| Visits by Hour of the Day        | 159 |
| Hits by Hour of the Day          | 161 |
| Visit Duration by Visits         | 163 |
| Visit Duration by Page Views     | 165 |
| Browsers and Platforms Dashboard | 167 |
| Top Browsers                     | 169 |
| Top Browsers by Version          | 171 |
| Top Spiders                      | 177 |
| Top Platforms                    | 179 |
| Glossary                         | 181 |