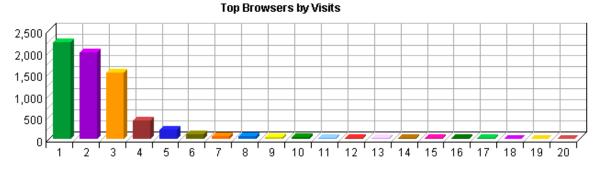

This report indicates the content visitors are most interested in. Use this information to determine which content areas to develop further, which areas to focus on less, and how you can arrange your content most effectively. If the table is sorted by kilobytes of data transferred, this page reveals what kind of data the server spends the most time transferring, and may suggest different ways to organize your data, or different ways to distribute the server load if you have more than one server.