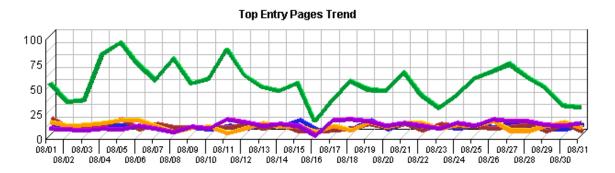

**Visitor** – The IP address, domain name, or cookie of the visitor.

**Visits** – Number of times the specified visitor visited your site. A visit is a series of actions that begins when a visitor views their first page from the server, and ends when the visitor leaves the site or remains idle beyond the idle–time limit. The default idle–time limit is thirty minutes. This time limit can be changed by the system administrator.