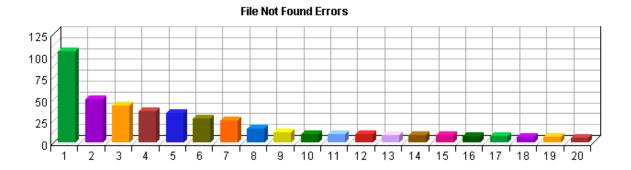

3. | 000 Incomplete / Undefined | 1     | 0.09%   |
| 4. | 400 Bad Request            | 1     | 0.09%   |
|    | Total                      | 1,104 | 100.00% |

#### **Client Errors – Help Card**

? Client Errors – An error caused by a problem on your visitor's end of the web site connection. The server is not responsible for client errors.

**Hits** – Number of failed hits that returned this status code.

**HTTP Status Codes** – The status code for the specific error that occurred.

 $\mbox{\%}$  – Percentage of total failed hits that returned this status code.

We this page to determine what maintenance is necessary.

Client Errors 145

146 Client Errors

### **File Not Found Errors**

This report identifies files that returned "404 – Not Found" or "410 – Gone" errors from your server.



#### **File Not Found Errors**

|     | Files Not Found and Referring URL                                                       | Hits | %      |
|-----|-----------------------------------------------------------------------------------------|------|--------|
| 1.  | <pre>/ncer/p3/designs_sustain_rfp. html (no referrer)</pre>                             | 105  | 16.54% |
| 2.  | /ncer/p3/ designs_sustain_rfp_2005.html (no referrer)                                   | 50   | 7.87%  |
| 3.  | /ncer/p3/event_2008/<br>event_photos/teams/su833560/su8335602.<br>html<br>(no referrer) | 42   | 6.61%  |
| 4.  | /ncer/p3/event_2008/<br>event_photos/teams/su833559/su833559.<br>html<br>(no referrer)  | 36   | 5.67%  |
| 5.  | /ncer/p3/event_2008/<br>event_photos/teams/su833555/su833555.<br>html<br>(