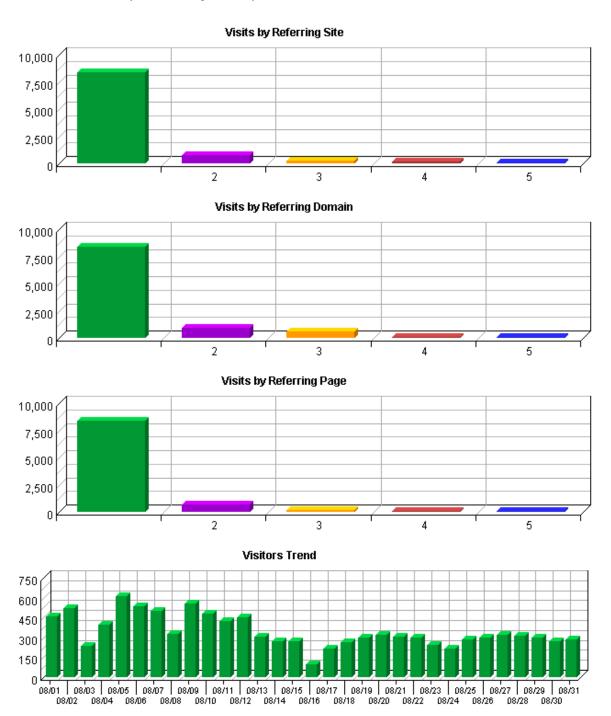

## **Referrers Dashboard**

The table includes statistics on the total activity for this server during the reporting period. All dates and times refer to the location of the system running the analysis.

Referrers Dashboard 5

6 Referrers Dashboard