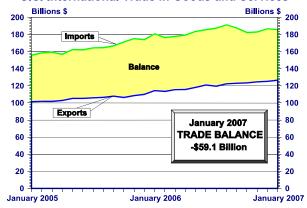

#### **Goods and Services**

The U.S. Census Bureau and the U.S. Bureau of Economic Analysis, through the Department of Commerce, announced today that total January exports of \$126.7 billion and imports of \$185.8 billion resulted in a goods and services deficit of \$59.1 billion, compared with \$61.5 billion in December, revised. January exports were \$1.4 billion more than December exports of \$125.3 billion. January imports were \$1.0 billion less than December imports of \$186.7 billion.

In January, the goods deficit decreased \$2.6 billion from December to \$65.4 billion, and the services surplus decreased \$0.3 billion to \$6.3 billion. Exports of goods increased \$1.5 billion to \$90.9 billion, and imports of goods decreased \$1.1 billion to \$156.3 billion. Exports of services decreased \$0.1 billion to \$35.8 billion, and imports of services increased \$0.2 billion to \$29.5 billion.

In January, the goods and services deficit was down \$7.4 billion from January 2006. Exports were up \$12.3 billion, or 10.7 percent, and imports were up \$4.9 billion, or 2.7 percent.