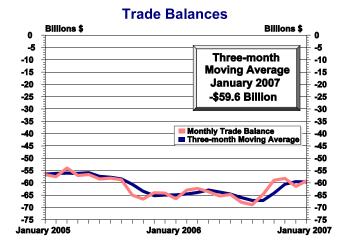

#### **Goods and Services Moving Average**

For the three months ending in January, exports of goods and services averaged \$125.6 billion, while imports of goods and services averaged \$185.2 billion, resulting in an average trade deficit of \$59.6 billion. For the three months ending in December, the average trade deficit was \$59.5 billion, reflecting average exports of \$124.5 billion and average imports of \$184.0 billion.

NOTE: The three-month moving averages shown in this exhibit are computed by summing the subject month, the two prior months, dividing by three and showing the average at the end month of the period. A moving average is useful in smoothing the volatile trade data so that trends can better be discerned.