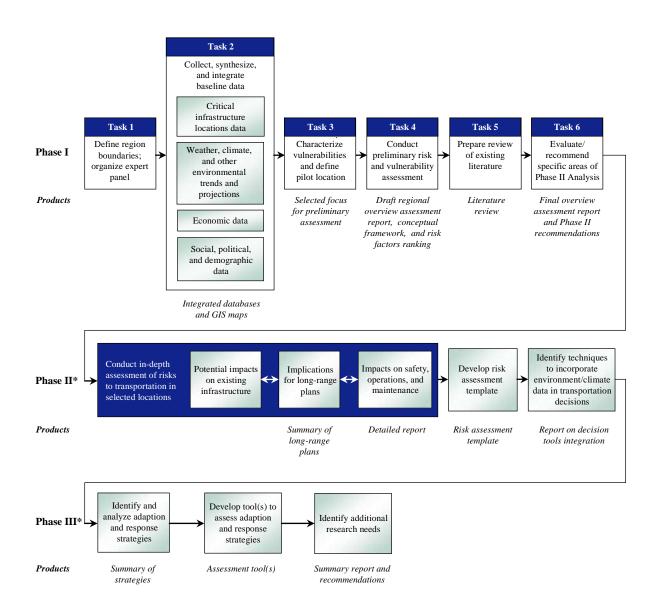

## Figure 1.1 Gulf Coast Study Design

\*Study design of Phases II and III will be refined based on findings of Phase I.

Impacts of Climate Change and Variability on Transportation Systems and Infrastructure: Gulf Coast Study, Phase I Chapter 1: Why Study Climate Change Impacts on Transportation? Figures Draft 10/5/07