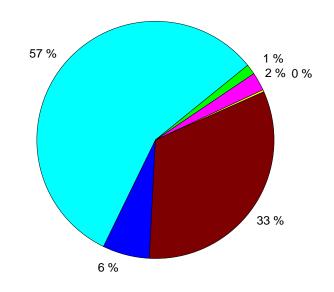

#### CONTRACT DOLLARS BY EXECUTIVE DEPARTMENTS AND AGENCIES

**Actions Reported Individually - Fiscal Year 2006 Through Fourth Quarter** 

### CIVILIAN AGENCIES TOTAL DOLLARS \$119,372,038,767

#### DEPARTMENT OF DEFENSE TOTAL DOLLARS \$295,624,556,997