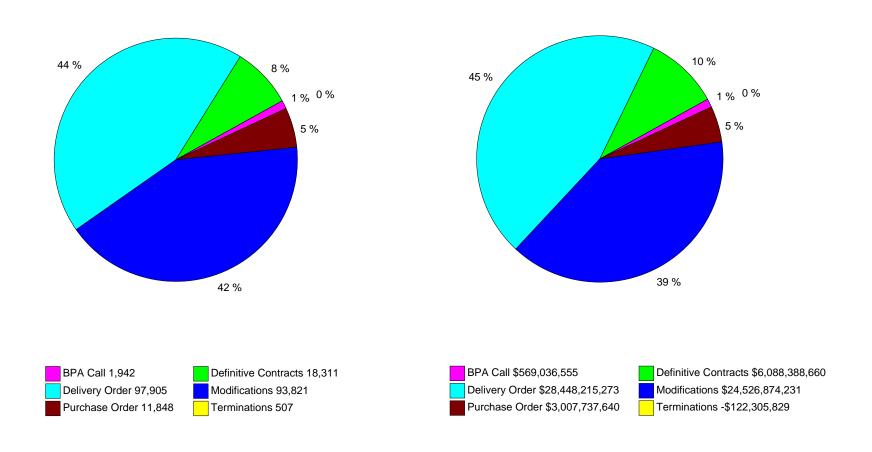

## Federal Procurement Data System - Next Generation FEDERAL PROCUREMENT HISTORY BY QUARTER

Actions Reported Individually
Fiscal Year 1996 To Fiscal Year 2006

#### **ACTIONS**

#### **DOLLARS**