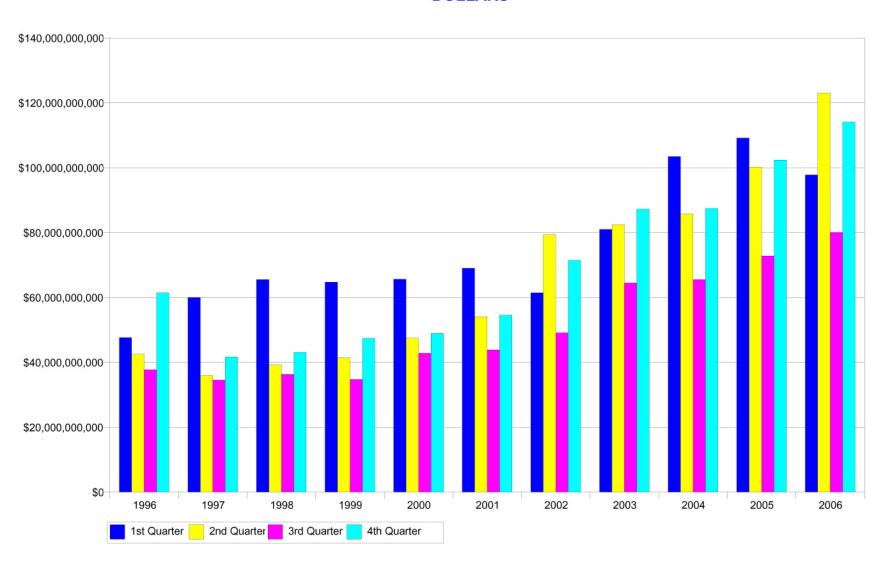

## Federal Procurement Data System - Next Generation FEDERAL PROCUREMENT HISTORY BY QUARTER

Actions Reported Individually
Fiscal Year 1996 To Fiscal Year 2006

#### **DOLLARS**