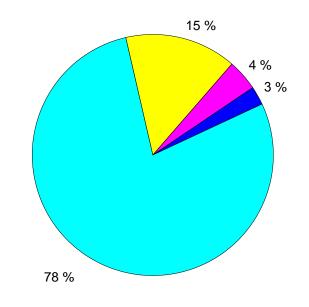

#### **Number of Actions for Action Dollar Ranges**

#### Contract actions under \$25,000 showing type of action