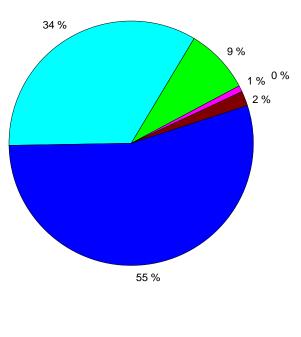

## Federal Procurement Data System - Next Generation FEDERAL PROCUREMENT HISTORY BY QUARTER

Actions Reported Individually
Fiscal Year 1996 To Fiscal Year 2006

#### **ACTIONS**

#### **DOLLARS**