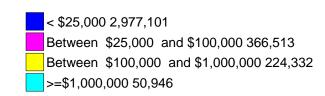

#### **Number of Actions for Action Dollar Ranges**

#### Contract actions under \$25,000 showing type of action