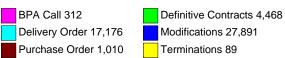

*Federal Procurement Data System - Next Generation CONTRACT ACTIONS BY DOLLAR VALUE**

#### **Actions Reported Individually - Fiscal Year 2006 Through Fourth Quarter**

#### **Number of Actions for Action Dollar Ranges**









#### Contract actions under \$25,000 showing type of action

#### **Number of Actions for Action Dollar Ranges**









#### Contract actions greater than or equal to \$25,000 and less than \$100,000 showing type of actions

#### **Number of Actions for Action Dollar Ranges**









#### Contract actions greater than or equal to \$100,000 and less than \$1,000,000 showing type of actions

#### **Number of Actions for Action Dollar Ranges**



#### Contract actions over \$1,000,000 showing type of actions

#### **Number of Actions for Action Dollar Ranges**









#### CONTRACT DOLLARS BY EXECUTIVE DEPARTMENTS AND AGENCIES

**Actions Reported Individually - Fiscal Year 2006 Through Fourth Quarter** 

### CIVILIAN AGENCIES TOTAL DOLLARS \$119,372,038,767



#### DEPARTMENT OF DEFENSE TOTAL DOLLARS \$295,624,556,997



## PROCUREMENTS PERFORMED OUTSIDE U.S. AND U.S. TERRITORIES BY CONTINENT

Actions Reported individually - Fiscal Year 2006 Through Fourth Quarter

| Continent/Island Group Name | Dollars          |
|-----------------------------|------------------|
| Total                       | \$41,556,597,105 |
| ASIA                        | \$30,392,829,195 |
| WESTERN EUROPE              | \$5,915,858,106  |
| NORTH AMERICA               | \$1,509,470,881  |
| AFRICA                      | \$1,079,987,123  |
| EASTERN EUROPE              |