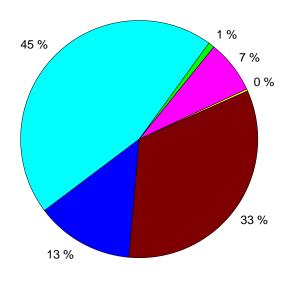

## Federal Contract Actions and Dollars by Executive Department and Agency Actions Reported - Fiscal Year 2006 Through Fourth Quarter

|                                                                               |                   | All Rep            | orted Actions     |                    |                   | <b>Actions Rep</b> | oorted Individually | Actions Reported in Summary |                   |                    |             |                    |
|-------------------------------------------------------------------------------|-------------------|--------------------|-------------------|--------------------|-------------------|--------------------|---------------------|-----------------------------|-------------------|--------------------|-------------|--------------------|
|                                                                               | Number of Actions | Percent of Actions | Dollars           | Percent of Dollars | Number of Actions | Percent of Actions | Dollars             | Percent of Dollars          | Number of Actions | Percent of Actions | Dollars     | Percent of Dollars |
| Total Federal                                                                 | 3,680,355         | 100.000 %          | \$415,003,495,868 | 100.000 %          | 3,618,892         | 100.000 %          | \$414,996,595,765   | 100.000 %                   | 61,463            | 100.000 %          | \$6,900,103 | 100.000 %          |
| AGENCY FOR<br>INTERNATIONAL<br>DEVELOPMENT<br>(1152)                          | 20                | 0.001 %            | \$541,228         | 0.000 %            | 20                | 0.001 %            | \$541,228           | 0.000 %                     | 0                 | 0.000 %            | \$0         | 0.000 %            |
| AGENCY FOR<br>INTERNATIONAL<br>DEVELOPMENT<br>(7200)                          | 747               | 0.020 %            | \$243,783,631     | 0.059 %            | 747               | 0.021 %            | \$243,783,631       | 0.059 %                     | 0                 | 0.000 %            | \$0         | 0.000 %            |
| AGRICULTURE,<br>DEPARTMENT OF<br>(1200)                                       | 53,753            | 1.461 %            | \$3,934,507,337   | 0.948 %            | 46,953            | 1.297 %            | \$3,934,493,306     | 0.948 %                     | 6,800             | 11.064 %           | \$14,031    | 0.203 %            |
| BROADCASTING<br>BOARD OF<br>GOVERNORS (9568)                                  | 2,727             | 0.074 %            | \$38,126,050      | 0.009 %            | 2,727             | 0.075 %            | \$38,126,050        | 0.009 %                     | 0                 | 0.000 %            | \$0         | 0.000 %            |
| COMMERCE,<br>DEPARTMENT OF<br>(1300)                                          | 25,411            | 0.690 %            | \$1,999,356,672   | 0.482 %            | 25,411            | 0.702 %            | \$1,999,356,672     | 0.482 %                     | 0                 | 0.000 %            | \$0         | 0.000 %            |
| COMMITTEE FOR<br>PRCH FROM BLIND &<br>OTHER SEVERELY<br>HANDICAPPED<br>(9518) | 7                 | 0.000 %            | \$264,264         | 0.000 %            | 7                 | 0.000 %            | \$264,264           | 0.000 %                     | 0                 | 0.000 %            | \$0         | 0.000 %            |
| COMMODITY<br>FUTURES TRADING<br>COMMISSION (9507)                             | 265               | 0.007 %            | \$9,675,963       | 0.002 %            | 265               | 0.007 %            | \$9,675,963         | 0.002 %                     | 0                 | 0.000 %            | \$0         | 0.000 %            |
| CONSUMER<br>PRODUCT SAFETY<br>COMMISSION (6100)                               | 702               | 0.019 %            | \$9,951,362       | 0.002 %            | 702               | 0.019 %            | \$9,951,362         | 0.002 %                     | 0                 | 0.000 %            | \$0         | 0.000 %            |
| CORPORATION FOR<br>NATIONAL AND<br>COMMUNITY<br>SERVICE (9577)                | 1,002             | 0.027 %            | \$43,342,657      | 0.010 %            | 1,002             | 0.028 %            | \$43,342,657        | 0.010 %                     | 0                 | 0.000 %            | \$0         | 0.000 %            |
| COURT SERVICES<br>AND OFFENDER<br>SUPERVISION<br>AGENCY (9594)                | 475               | 0.013 %            | \$13,522,095      | 0.003 %            | 475               | 0.013 %            | \$13,522,095        | 0.003 %                     | 0                 | 0.000 %            | \$0         | 0.000 %            |
| DEFENSE NUCLEAR<br>FACILITIES SAFETY<br>BOARD (9516)                          | 89                | 0.002 %            | \$3,113,309       | 0.001 %            | 89                | 0.002 %            | \$3,113,309         | 0.001 %                     | 0                 | 0.000 %            | \$0         | 0.000 %            |
| DEFENSE,<br>DEPARTMENT OF                                                     | 1,301,937         | 35.375 %           | \$295,624,556,997 | 71.234 %           | 1,301,937         | 35.976 %           | \$295,624,556,997   | 71.235 %                    | 0                 | 0.000 %            | \$0         | 0.000 %            |