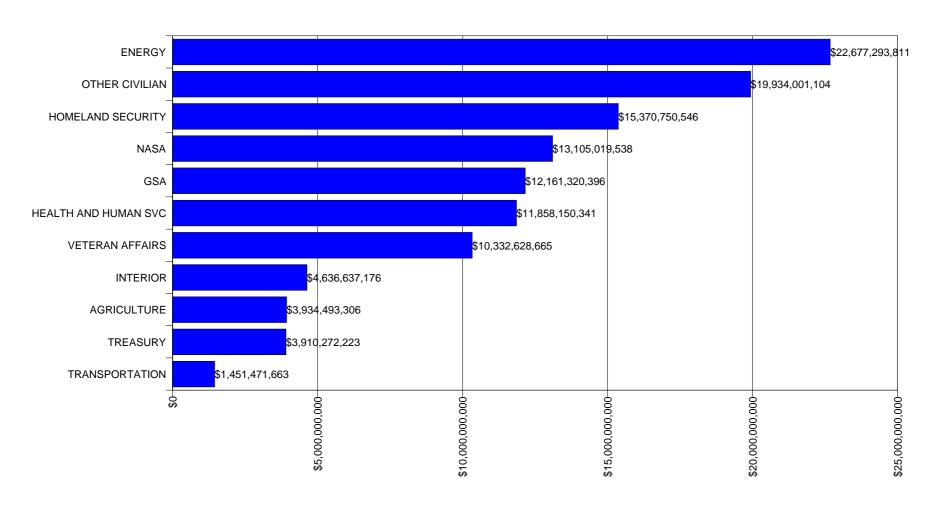

## Federal Contract Actions and Dollars by Executive Department and Agency Actions Reported - Fiscal Year 2006 Through Fourth Quarter

|                                                                               |                   | All Rep            | orted Actions     |                    |                   | <b>Actions Rep</b> | oorted Individually | Actions Reported in Summary |                   |                    |             |                    |
|-------------------------------------------------------------------------------|-------------------|--------------------|-------------------|--------------------|-------------------|--------------------|---------------------|-----------------------------|-------------------|--------------------|-------------|--------------------|
|                                                                               | Number of Actions | Percent of Actions | Dollars           | Percent of Dollars | Number of Actions | Percent of Actions | Dollars             | Percent of Dollars          | Number of Actions | Percent of Actions | Dollars     | Percent of Dollars |
| Total Federal                                                                 | 3,680,355         | 100.000 %          | \$415,003,495,868 | 100.000 %          | 3,618,892         | 100.000 %          | \$414,996,595,765   | 100.000 %                   | 61,463            | 100.000 %          | \$6,900,103 | 100.000 %          |
| AGENCY FOR<br>INTERNATIONAL<br>DEVELOPMENT<br>(1152)                          | 20                | 0.001 %            | \$541,228         | 0.000 %            | 20                | 0.001 %            | \$541,228           | 0.000 %                     | 0                 | 0.000 %            | \$0         | 0.000 %            |
| AGENCY FOR<br>INTERNATIONAL<br>DEVELOPMENT<br>(7200)                          | 747               | 0.020 %            | \$243,783,631     | 0.059 %            | 747               | 0.021 %            | \$243,783,631       | 0.059 %                     | 0                 | 0.000 %            | \$0         | 0.000 %            |
| AGRICULTURE,<br>DEPARTMENT OF<br>(1200)                                       | 53,753            | 1.461 %            | \$3,934,507,337   | 0.948 %            | 46,953            | 1.297 %            | \$3,934,493,306     | 0.948 %                     | 6,800             | 11.064 %           | \$14,031    | 0.203 %            |
| BROADCASTING<br>BOARD OF<br>GOVERNORS (9568)                                  | 2,727             | 0.074 %            | \$38,126,050      | 0.009 %            | 2,727             | 0.075 %            | \$38,126,050        | 0.009 %                     | 0                 | 0.000 %            | \$0         | 0.000 %            |
| COMMERCE,<br>DEPARTMENT OF<br>(1300)                                          | 25,411            | 0.690 %            | \$1,999,356,672   | 0.482 %            | 25,411            | 0.702 %            | \$1,999,356,672     | 0.482 %                     | 0                 | 0.000 %            | \$0         | 0.000 %            |
| COMMITTEE FOR<br>PRCH FROM BLIND &<br>OTHER SEVERELY<br>HANDICAPPED<br>(9518) | 7                 | 0.000 %            | \$264,264         | 0.000 %            | 7                 | 0.000 %            | \$264,264           | 0.000 %                     | 0                 | 0.000 %            | \$0         | 0.000 %            |
| COMMODITY<br>FUTURES TRADING<br>COMMISSION (9507)                             | 265               | 0.007 %            | \$9,675,963       | 0.002 %            | 265               | 0.007 %            | \$9,675,963         | 0.002 %                     | 0                 | 0.000 %            | \$0         | 0.000 %            |
| CONSUMER<br>PRODUCT SAFETY<br>COMMISSION (6100)                               | 702               | 0.019 %            | \$9,951,362       | 0.002 %            | 702               | 0.019 %            | \$9,951,362         | 0.002 %                     | 0                 | 0.000 %            | \$0         | 0.000 %            |
| CORPORATION FOR<br>NATIONAL AND<br>COMMUNITY<br>SERVICE (9577)                | 1,002             | 0.027 %            | \$43,342,657      | 0.010 %            | 1,002             | 0.028 %            | \$43,342,657        | 0.010 %                     | 0                 | 0.000 %            | \$0         | 0.000 %            |
| COURT SERVICES<br>AND OFFENDER<br>SUPERVISION<br>AGENCY (9594)                | 475               | 0.013 %            | \$13,522,095      | 0.003 %            | 475               | 0.013 %            | \$13,522,095        | 0.003 %                     | 0                 | 0.000 %            | \$0         | 0.000 %            |
| DEFENSE NUCLEAR<br>FACILITIES SAFETY<br>BOARD (9516)                          | 89                | 0.002 %            | \$3,113,309       | 0.001 %            | 89                | 0.002 %            | \$3,113,309         | 0.001 %                     | 0                 | 0.000 %            | \$0         | 0.000 %            |
| DEFENSE,<br>DEPARTMENT OF                                                     | 1,301,937         | 35.375 %           | \$295,624,556,997 | 71.234 %           | 1,301,937         | 35.976 %           | \$295,624,556,997   | 71.235 %                    | 0                 | 0.000 %            | \$0         | 0.000 %            |

|                                                                 |                   | All Rep            | oorted Actions    |                    |                   | Actions Re         | ported Individually |                    | Į.                | Actions Repo       | orted in Summary | у                  |
|-----------------------------------------------------------------|-------------------|--------------------|-------------------|--------------------|-------------------|--------------------|---------------------|--------------------|-------------------|--------------------|------------------|--------------------|
|                                                                 | Number of Actions | Percent of Actions | Dollars           | Percent of Dollars | Number of Actions | Percent of Actions | Dollars             | Percent of Dollars | Number of Actions | Percent of Actions | Dollars          | Percent of Dollars |
| Total Federal                                                   | 3,680,355         | 100.000 %          | \$415,003,495,868 | 100.000 %          | 3,618,892         | 100.000 %          | \$414,996,595,765   | 100.000 %          | 61,463            | 100.000 %          | \$6,900,103      | 100.000 %          |
| EDUCATION,<br>DEPARTMENT OF<br>(9100)                           | 4,745             | 0.129 %            | \$1,415,362,122   | 0.341 %            | 4,745             | 0.131 %            | \$1,415,362,122     | 0.341 %            | 0                 | 0.000 %            | \$0              | 0.000 %            |
| ENERGY,<br>DEPARTMENT OF<br>(8900)                              | 10,703            | 0.291 %            | \$22,677,293,811  | 5.464 %            | 10,703            | 0.296 %            | \$22,677,293,811    | 5.464 %            | 0                 | 0.000 %            | \$0              | 0.000 %            |
| ENVIRONMENTAL<br>PROTECTION<br>AGENCY (6800)                    | 21,720            | 0.590 %            | \$1,571,762,771   | 0.379 %            | 21,720            | 0.600 %            | \$1,571,762,771     | 0.379 %            | 0                 | 0.000 %            | \$0              | 0.000 %            |
| EQUAL<br>EMPLOYMENT<br>OPPORTUNITY<br>COMMISSION (4500)         | 3,787             | 0.103 %            | \$53,989,729      | 0.013 %            | 3,787             | 0.105 %            | \$53,989,729        | 0.013 %            | 0                 | 0.000 %            | \$0              | 0.000 %            |
| EXECUTIVE OFFICE<br>OF THE PRESIDENT<br>(1100)                  | 815               | 0.022 %            | \$35,287,019      | 0.009 %            | 815               | 0.023 %            | \$35,287,019        | 0.009 %            | 0                 | 0.000 %            | \$0              | 0.000 %            |
| FEDERAL<br>COMMUNICATIONS<br>COMMISSION (2700)                  | 1,002             | 0.027 %            | \$85,200,651      | 0.021 %            | 1,002             | 0.028 %            | \$85,200,651        | 0.021 %            | 0                 | 0.000 %            | \$0              | 0.000 %            |
| FEDERAL ELECTION<br>COMMISSION (9506)                           | 699               | 0.019 %            | \$5,117,126       | 0.001 %            | 699               | 0.019 %            | \$5,117,126         | 0.001 %            | 0                 | 0.000 %            | \$0              | 0.000 %            |
| FEDERAL ENERGY<br>REGULATORY<br>COMMISSION (8961)               | 252               | 0.007 %            | \$10,053,928      | 0.002 %            | 252               | 0.007 %            | \$10,053,928        | 0.002 %            | 0                 | 0.000 %            | \$0              | 0.000 %            |
| FEDERAL HOUSING<br>FINANCE BOARD<br>(9540)                      | 38                | 0.001 %            | \$4,215,354       | 0.001 %            | 38                | 0.001 %            | \$4,215,354         | 0.001 %            | 0                 | 0.000 %            | \$0              | 0.000 %            |
| FEDERAL MARITIME<br>COMMISSION (6500)                           | 100               | 0.003 %            | \$787,513         | 0.000 %            | 100               | 0.003 %            | \$787,513           | 0.000 %            | 0                 | 0.000 %            | \$0              | 0.000 %            |
| FEDERAL TRADE<br>COMMISSION (2900)                              | 507               | 0.014 %            | \$22,469,583      | 0.005 %            | 507               | 0.014 %            | \$22,469,583        | 0.005 %            | 0                 | 0.000 %            | \$0              | 0.000 %            |
| GENERAL SERVICES<br>ADMINISTRATION<br>(4700)                    | 754,370           | 20.497 %           | \$12,161,320,396  | 2.930 %            | 754,370           | 20.845 %           | \$12,161,320,396    | 2.930 %            | 0                 | 0.000 %            | \$0              | 0.000 %            |
| HEALTH AND HUMAN<br>SERVICES,<br>DEPARTMENT OF<br>(7500)        | 70,692            | 1.921 %            | \$11,858,150,341  | 2.857 %            | 70,692            | 1.953 %            | \$11,858,150,341    | 2.857 %            | 0                 | 0.000 %            | \$0              | 0.000 %            |
| HOMELAND<br>SECURITY,<br>DEPARTMENT OF<br>(7000)                | 74,116            | 2.014 %            | \$15,370,750,546  | 3.704 %            | 74,116            | 2.048 %            | \$15,370,750,546    | 3.704 %            | 0                 | 0.000 %            | \$0              | 0.000 %            |
| HOUSING AND<br>URBAN<br>DEVELOPMENT,<br>DEPARTMENT OF<br>(8600) | 3,908             | 0.106 %            | \$1,072,450,061   | 0.258 %            | 3,908             | 0.108 %            | \$1,072,450,061     | 0.258 %            | 0                 | 0.000 %            | \$0              | 0.000 %            |
| INTERIOR,<br>DEPARTMENT OF<br>THE (1400)                        | 83,917            | 2.280 %            | \$4,636,637,176   | 1.117 %            | 83,917            | 2.319 %            | \$4,636,637,176     | 1.117 %            | 0                 | 0.000 %            | \$0              | 0.000 %            |

|                                                                  |                   | All Rep            | oorted Actions    |                    |                   | Actions Rep        | oorted Individually |                    | Į.                | Actions Repo       | orted in Summary | /                  |
|------------------------------------------------------------------|-------------------|--------------------|-------------------|--------------------|-------------------|--------------------|---------------------|--------------------|-------------------|--------------------|------------------|--------------------|
|                                                                  | Number of Actions | Percent of Actions | Dollars           | Percent of Dollars | Number of Actions | Percent of Actions | Dollars             | Percent of Dollars | Number of Actions | Percent of Actions | Dollars          | Percent of Dollars |
| Total Federal                                                    | 3,680,355         | 100.000 %          | \$415,003,495,868 | 100.000 %          | 3,618,892         | 100.000 %          | \$414,996,595,765   | 100.000 %          | 61,463            | 100.000 %          | \$6,900,103      | 100.000 %          |
| INTERNATIONAL<br>TRADE COMMISSION<br>(3400)                      | 9                 | 0.000 %            | \$515,508         | 0.000 %            | 9                 | 0.000 %            | \$515,508           | 0.000 %            | 0                 | 0.000 %            | \$0              | 0.000 %            |
| J. F. KENNEDY<br>CENTER FOR THE<br>PERFORMING ARTS<br>(3352)     | 106               | 0.003 %            | \$10,900,125      | 0.003 %            | 106               | 0.003 %            | \$10,900,125        | 0.003 %            | 0                 | 0.000 %            | \$0              | 0.000 %            |
| JUSTICE,<br>DEPARTMENT OF<br>(1500)                              | 92,672            | 2.518 %            | \$4,362,319,836   | 1.051 %            | 92,672            | 2.561 %            | \$4,362,319,836     | 1.051 %            | 0                 | 0.000 %            | \$0              | 0.000 %            |
| LABOR,<br>DEPARTMENT OF<br>(1600)                                | 8,492             | 0.231 %            | \$1,740,450,660   | 0.419 %            | 8,492             | 0.235 %            | \$1,740,450,660     | 0.419 %            | 0                 | 0.000 %            | \$0              | 0.000 %            |
| MERIT SYSTEMS<br>PROTECTION<br>BOARD (4100)                      | 152               | 0.004 %            | \$2,545,034       | 0.001 %            | 152               | 0.004 %            | \$2,545,034         | 0.001 %            | 0                 | 0.000 %            | \$0              | 0.000 %            |
| MILLENIUM<br>CHALLENGE<br>CORPORATION<br>(9543)                  | 344               | 0.009 %            | \$56,775,265      | 0.014 %            | 344               | 0.010 %            | \$56,775,265        | 0.014 %            | 0                 | 0.000 %            | \$0              | 0.000 %            |
| NATIONAL<br>AERONAUTICS AND<br>SPACE<br>ADMINISTRATION<br>(8000) | 26,149            | 0.711 %            | \$13,105,019,538  | 3.158 %            | 26,149            | 0.723 %            | \$13,105,019,538    | 3.158 %            | 0                 | 0.000 %            | \$0              | 0.000 %            |
| NATIONAL<br>ARCHIVES AND<br>RECORDS<br>ADMINISTRATION<br>(8800)  | 1,295             | 0.035 %            | \$125,942,541     | 0.030 %            | 1,295             | 0.036 %            | \$125,942,541       | 0.030 %            | 0                 | 0.000 %            | \$0              | 0.000 %            |
| NATIONAL CAPITAL<br>PLANNING<br>COMMISSION (9502)                | 46                | 0.001 %            | \$1,232,574       | 0.000 %            | 46                | 0.001 %            | \$1,232,574         | 0.000 %            | 0                 | 0.000 %            | \$0              | 0.000 %            |
| NATIONAL<br>ENDOWMENT FOR<br>THE ARTS (5920)                     | 53                | 0.001 %            | \$1,720,609       | 0.000 %            | 53                | 0.001 %            | \$1,720,609         | 0.000 %            | 0                 | 0.000 %            | \$0              | 0.000 %            |
| NATIONAL GALLERY<br>OF ART (3355)                                | 34                | 0.001 %            | \$2,981,565       | 0.001 %            | 34                | 0.001 %            | \$2,981,565         | 0.001 %            | 0                 | 0.000 %            | \$0              | 0.000 %            |
| NATIONAL LABOR<br>RELATIONS BOARD<br>(6300)                      | 391               | 0.011 %            | \$18,081,327      | 0.004 %            | 391               | 0.011 %            | \$18,081,327        | 0.004 %            | 0                 | 0.000 %            | \$0              | 0.000 %            |
| NATIONAL<br>MEDIATION BOARD<br>(9524)                            | 25                | 0.001 %            | \$351,456         | 0.000 %            | 25                | 0.001 %            | \$351,456           | 0.000 %            | 0                 | 0.000 %            | \$0              | 0.000 %            |
| NATIONAL SCIENCE<br>FOUNDATION (4900)                            | 1,252             | 0.034 %            | \$394,318,785     | 0.095 %            | 1,252             | 0.035 %            | \$394,318,785       | 0.095 %            | 0                 | 0.000 %            | \$0              | 0.000 %            |
| NATIONAL<br>TRANSPORTATION<br>SAFETY BOARD<br>(9508)             | 289               | 0.008 %            | \$7,147,983       | 0.002 %            | 289               | 0.008 %            | \$7,147,983         | 0.002 %            | 0                 | 0.000 %            | \$0              | 0.000 %            |
| NUCLEAR<br>REGULATORY<br>COMMISSION (3100)                       | 1,997             | 0.054 %            | \$131,172,569     | 0.032 %            | 1,997             | 0.055 %            | \$131,172,569       | 0.032 %            | 0                 | 0.000 %            | \$0              | 0.000 %            |

|                                                                  |                   | All Rep            | orted Actions     |                    |                   | Actions Rep        | oorted Individually |                    | A                 | ctions Repo        | orted in Summar | y                  |
|------------------------------------------------------------------|-------------------|--------------------|-------------------|--------------------|-------------------|--------------------|---------------------|--------------------|-------------------|--------------------|-----------------|--------------------|
|                                                                  | Number of Actions | Percent of Actions | Dollars           | Percent of Dollars | Number of Actions | Percent of Actions | Dollars             | Percent of Dollars | Number of Actions | Percent of Actions | Dollars         | Percent of Dollars |
| Total Federal                                                    | 3,680,355         | 100.000 %          | \$415,003,495,868 | 100.000 %          | 3,618,892         | 100.000 %          | \$414,996,595,765   | 100.000 %          | 61,463            | 100.000 %          | \$6,900,103     | 100.000 %          |
| OCCUPATIONAL<br>SAFETY AND<br>HEALTH REVIEW<br>COMMISSION (9514) | 4                 | 0.000 %            | \$366,200         | 0.000 %            | 4                 | 0.000 %            | \$366,200           | 0.000 %            | 0                 | 0.000 %            | \$0             | 0.000 %            |
| OFFICE OF<br>PERSONNEL<br>MANAGEMENT<br>(2400)                   | 6,582             | 0.179 %            | \$371,548,890     | 0.090 %            | 6,582             | 0.182 %            | \$371,548,890       | 0.090 %            | 0                 | 0.000 %            | \$0             | 0.000 %            |
| PEACE CORPS<br>(1145)                                            | 871               | 0.024 %            | \$23,797,278      | 0.006 %            | 871               | 0.024 %            | \$23,797,278        | 0.006 %            | 0                 | 0.000 %            | \$0             | 0.000 %            |
| RAILROAD<br>RETIREMENT<br>BOARD (6000)                           | 506               | 0.014 %            | \$11,498,517      | 0.003 %            | 506               | 0.014 %            | \$11,498,517        | 0.003 %            | 0                 | 0.000 %            | \$0             | 0.000 %            |
| SECURITIES AND<br>EXCHANGE<br>COMMISSION (5000)                  | 565               | 0.015 %            | \$95,332,236      | 0.023 %            | 565               | 0.016 %            | \$95,332,236        | 0.023 %            | 0                 | 0.000 %            | \$0             | 0.000 %            |
| SELECTIVE SERVICE<br>SYSTEM (9000)                               | 265               | 0.007 %            | \$2,525,942       | 0.001 %            | 265               | 0.007 %            | \$2,525,942         | 0.001 %            | 0                 | 0.000 %            | \$0             | 0.000 %            |
| SMALL BUSINESS<br>ADMINISTRATION<br>(7300)                       | 951               | 0.026 %            | \$78,887,447      | 0.019 %            | 951               | 0.026 %            | \$78,887,447        | 0.019 %            | 0                 | 0.000 %            | \$0             | 0.000 %            |
| SMITHSONIAN<br>INSTITUTION (3300)                                | 658               | 0.018 %            | \$205,381,191     | 0.049 %            | 658               | 0.018 %            | \$205,381,191       | 0.049 %            | 0                 | 0.000 %            | \$0             | 0.000 %            |
| SOCIAL SECURITY<br>ADMINISTRATION<br>(2800)                      | 7,104             | 0.193 %            | \$795,283,546     | 0.192 %            | 7,104             | 0.196 %            | \$795,283,546       | 0.192 %            | 0                 | 0.000 %            | \$0             | 0.000 %            |
| STATE,<br>DEPARTMENT OF<br>(1900)                                | 108,366           | 2.944 %            | \$4,853,571,338   | 1.170 %            | 53,703            | 1.484 %            | \$4,846,685,266     | 1.168 %            | 54,663            | 88.936 %           | \$6,886,072     | 99.797 %           |
| TRANSPORTATION,<br>DEPARTMENT OF<br>(6900)                       | 10,712            | 0.291 %            | \$1,451,471,663   | 0.350 %            | 10,712            | 0.296 %            | \$1,451,471,663     | 0.350 %            | 0                 | 0.000 %            | \$0             | 0.000 %            |
| TREASURY,<br>DEPARTMENT OF<br>THE (2000)                         | 48,080            | 1.306 %            | \$3,910,272,223   | 0.942 %            | 48,080            | 1.329 %            | \$3,910,272,223     | 0.942 %            | 0                 | 0.000 %            | \$0             | 0.000 %            |
| UNITED STATES<br>TRADE AND<br>DEVELOPMENT<br>AGENCY (1153)       | 172               | 0.005 %            | \$7,865,667       | 0.002 %            | 172               | 0.005 %            | \$7,865,667         | 0.002 %            | 0                 | 0.000 %            | \$0             | 0.000 %            |
| VETERANS AFFAIRS,<br>DEPARTMENT OF<br>(3600)                     | 943,707           | 25.642 %           | \$10,332,628,665  | 2.490 %            | 943,707           | 26.077 %           | \$10,332,628,665    | 2.490 %            | 0                 | 0.000 %            | \$0             | 0.000 %            |