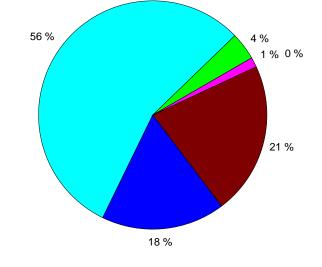

#### **Federal Procurement Data System - Next Generation CONTRACT ACTIONS BY DOLLAR VALUE**

#### **Actions Reported Individually - Fiscal Year 2006 Through Fourth Quarter**

#### **Number of Actions for Action Dollar Ranges**

#### Contract actions greater than or equal to \$25,000 and less than \$100,000 showing type of actions