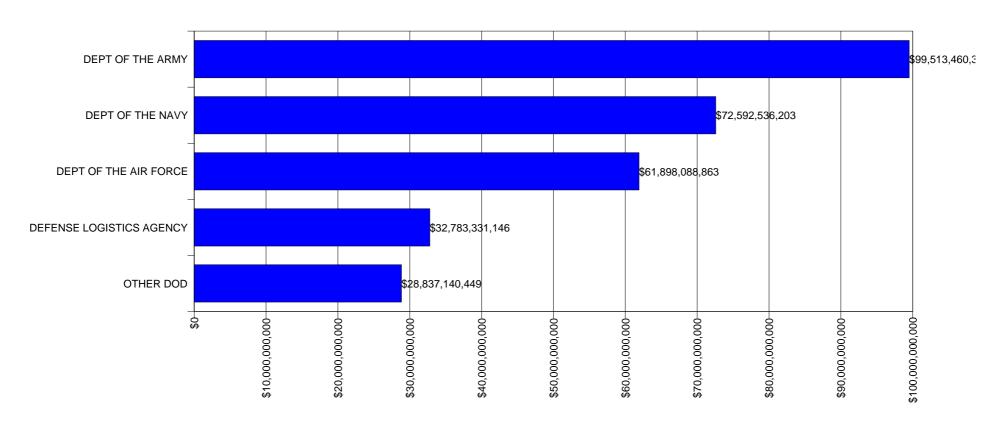

Contract Actions by Dollar Value

Contract Dollars by Executive Dept and Agencies Bar Graphs - Civilian and Defense

Procurements Performed Outside U.S.

Research and Development Summary by R&D Category – Actions and Dollars

#### CONTRACT DOLLARS BY EXECUTIVE DEPARTMENTS AND AGENCIES

**Actions Reported Individually - Fiscal Year 2006 Through Fourth Quarter** 

### CIVILIAN AGENCIES TOTAL DOLLARS \$119,372,038,767

#### DEPARTMENT OF DEFENSE TOTAL DOLLARS \$295,624,556,997