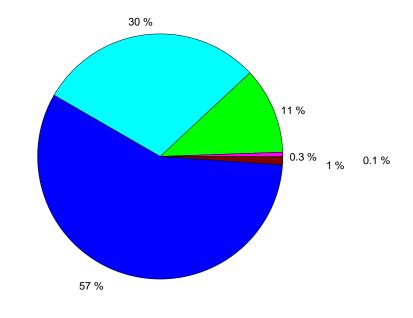

ederal Procurement Data System - Next Generation CONTRACT ACTIONS BY DOLLAR VALUE**

#### **Actions Reported Individually - Fiscal Year 2006 Through Fourth Quarter**

#### **Number of Actions for Action Dollar Ranges**









#### Contract actions under \$25,000 showing type of action

#### **Number of Actions for Action Dollar Ranges**









#### Contract actions greater than or equal to \$25,000 and less than \$100,000 showing type of actions

#### **Number of Actions for Action Dollar Ranges**









#### Contract actions greater than or equal to \$100,000 and less than \$1,000,000 showing type of actions

#### **Number of Actions for Action Dollar Ranges**



#### Contract actions over \$1,000,000 showing type of actions

#### **Number of Actions for Action Dollar Ranges**









#### CONTRACT DOLLARS BY EXECUTIVE DEPARTMENTS AND AGENCIES

**Actions Reported Individually - Fiscal Year 2006 Through Fourth Quarter** 

### CIVILIAN AGENCIES TOTAL DOLLARS \$119,372,038,767



#### DEPARTMENT OF DEFENSE TOTAL DOLLARS \$295,624,556,997



## PROCUREMENTS PERFORMED OUTSIDE U.S. AND U.S. TERRITORIES BY CONTINENT

Actions Reported individually - Fiscal Year 2006 Through Fourth Quarter

| Continent/Island Group Name | Dollars          |
|-----------------------------|------------------|
| Total                       | \$41,556,597,105 |
| ASIA                        | \$30,392,829,195 |
| WESTERN EUROPE              | \$5,915,858,106  |
| NORTH AMERICA               | \$1,509,470,881  |
| AFRICA                      | \$1,079,987,123  |
| EASTERN EUROPE              | \$