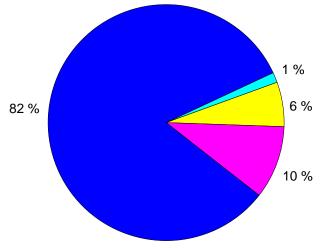

#### **Federal Procurement Data System - Next Generation CONTRACT ACTIONS BY DOLLAR VALUE**

#### **Actions Reported Individually - Fiscal Year 2006 Through Fourth Quarter**

#### **Number of Actions for Action Dollar Ranges**

#### Contract actions under \$25,000 showing type of action