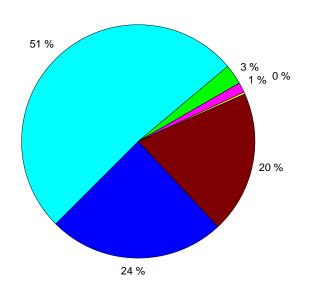

#### **Federal Procurement Data System - Next Generation CONTRACT ACTIONS BY DOLLAR VALUE**

#### **Actions Reported Individually - Fiscal Year 2006 Through Fourth Quarter**

#### **Number of Actions for Action Dollar Ranges**

#### Contract actions under \$25,000 showing type of action