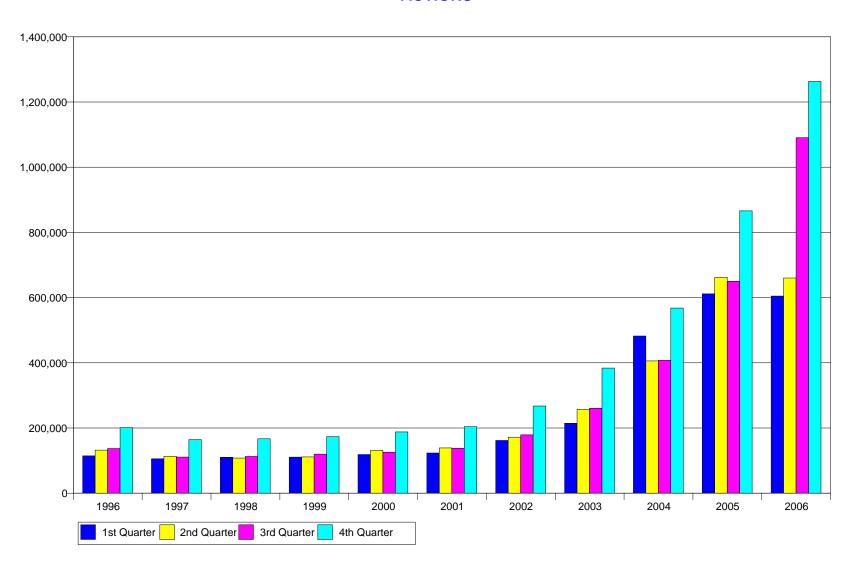

## Federal Procurement Data System - Next Generation FEDERAL PROCUREMENT HISTORY BY QUARTER

Actions Reported Individually
Fiscal Year 1996 To Fiscal Year 2006

#### **ACTIONS**