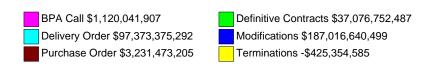

eral Procurement Data System - Next Generation CONTRACT ACTIONS BY DOLLAR VALUE**

#### **Actions Reported Individually - Fiscal Year 2006 Through Fourth Quarter**

#### **Number of Actions for Action Dollar Ranges**









#### Contract actions under \$25,000 showing type of action

#### **Number of Actions for Action Dollar Ranges**









#### Contract actions greater than or equal to \$25,000 and less than \$100,000 showing type of actions

#### **Number of Actions for Action Dollar Ranges**









#### Contract actions greater than or equal to \$100,000 and less than \$1,000,000 showing type of actions

#### **Number of Actions for Action Dollar Ranges**



#### Contract actions over \$1,000,000 showing type of actions

#### **Number of Actions for Action Dollar Ranges**









#### CONTRACT DOLLARS BY EXECUTIVE DEPARTMENTS AND AGENCIES

**Actions Reported Individually - Fiscal Year 2006 Through Fourth Quarter** 

### CIVILIAN AGENCIES TOTAL DOLLARS \$119,372,038,767



#### DEPARTMENT OF DEFENSE TOTAL DOLLARS \$295,624,556,997



## PROCUREMENTS PERFORMED OUTSIDE U.S. AND U.S. TERRITORIES BY CONTINENT

Actions Reported individually - Fiscal Year 2006 Through Fourth Quarter

| Continent/Island Group Name | Dollars          |
|-----------------------------|------------------|
| Total                       | \$41,556,597,105 |
| ASIA                        | \$30,392,829,195 |
| WESTERN EUROPE              | \$5,915,858,106  |
| NORTH AMERICA               | \$1,509,470,881  |
| AFRICA                      | \$1,079,987,123  |
| EASTERN EUROPE              | \$90