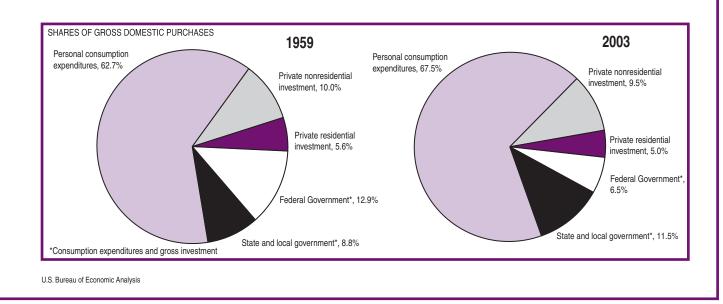

Households, 5.9%

households, 2.0%

General government, Federal 6.3%

General government,

state and local 5.2%

Nonprofit institutions serving

Households, 6.5%

Nonprofit institutions

serving households,

General government, Federal, 3.4%

5.1%

General government,

state and local, 8.0%