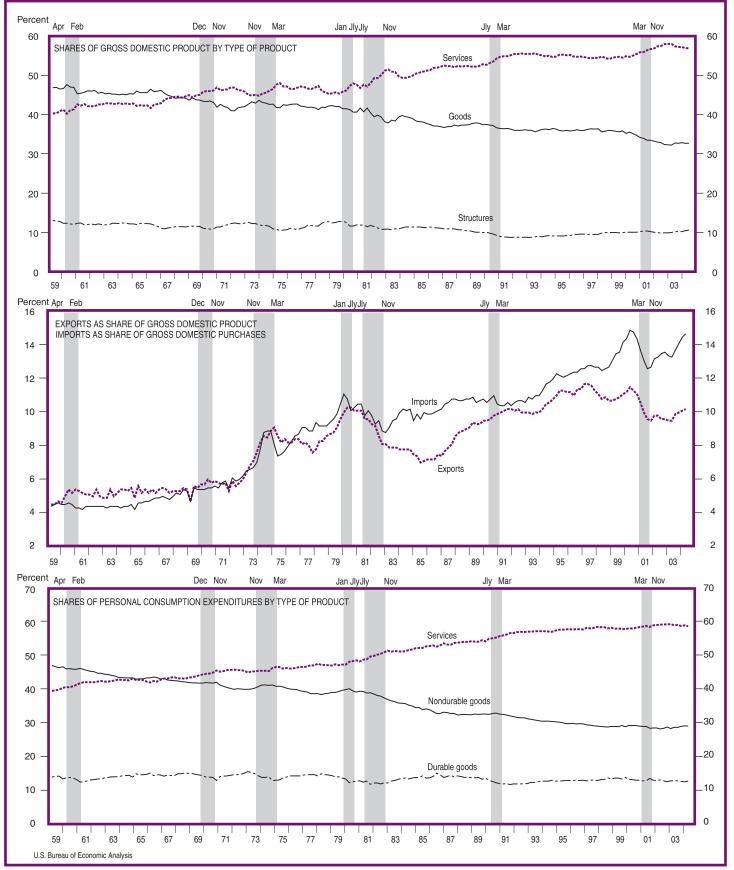

#### OTHER INDICATORS OF THE DOMESTIC ECONOMY

### OTHER INDICATORS OF THE DOMESTIC ECONOMY