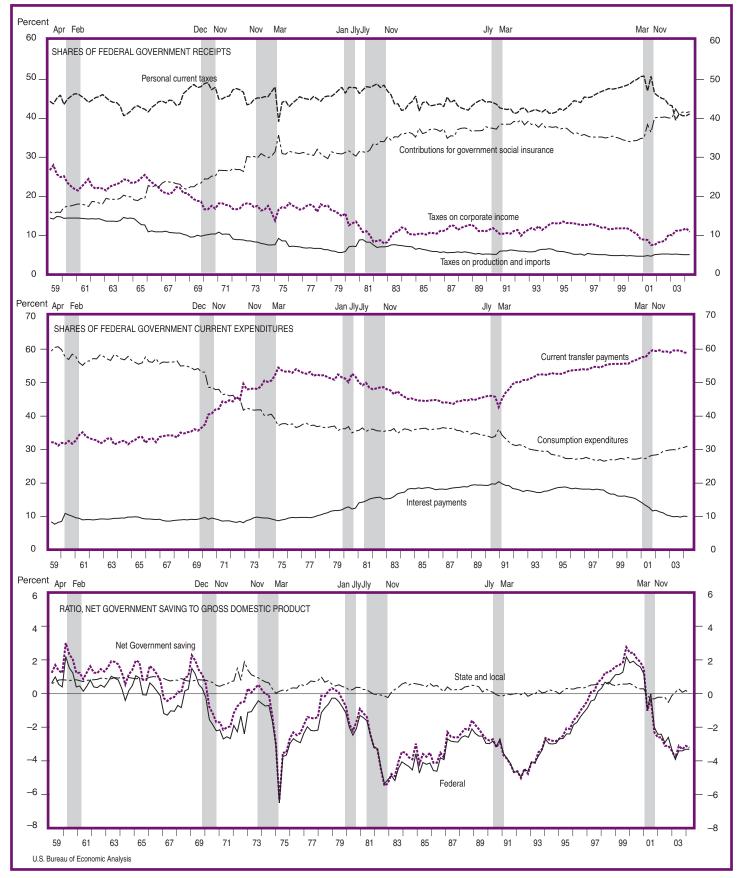

#### E. Charts

The percent changes shown in this section are based on quarter-to-quarter changes and are expressed at seasonally adjusted annual rates. The levels of series are also expressed at seasonally adjusted annual rates as appropriate.