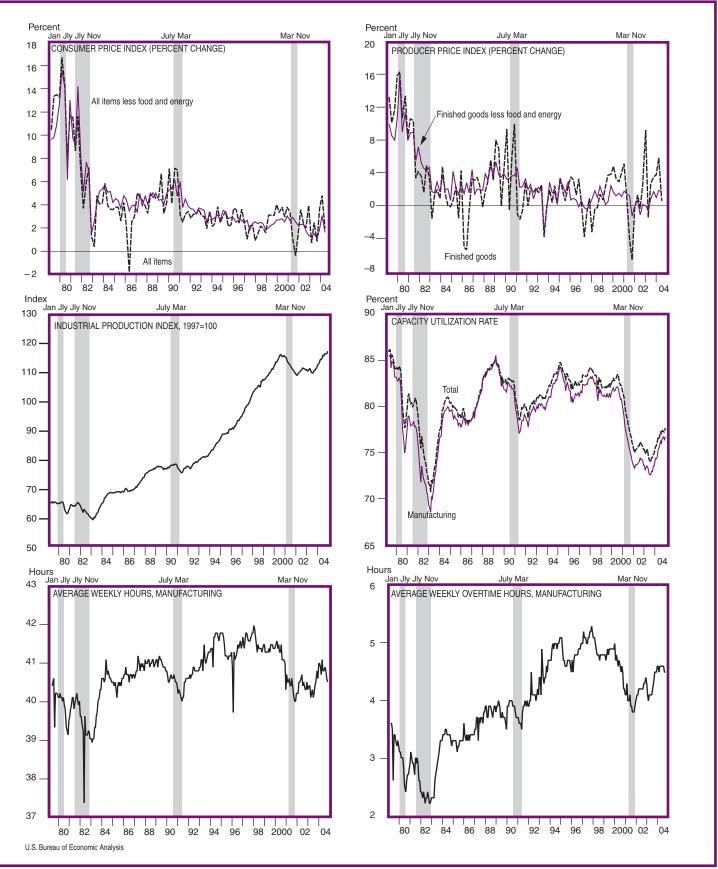

#### OTHER INDICATORS OF THE DOMESTIC ECONOMY

### OTHER INDICATORS OF THE DOMESTIC ECONOMY