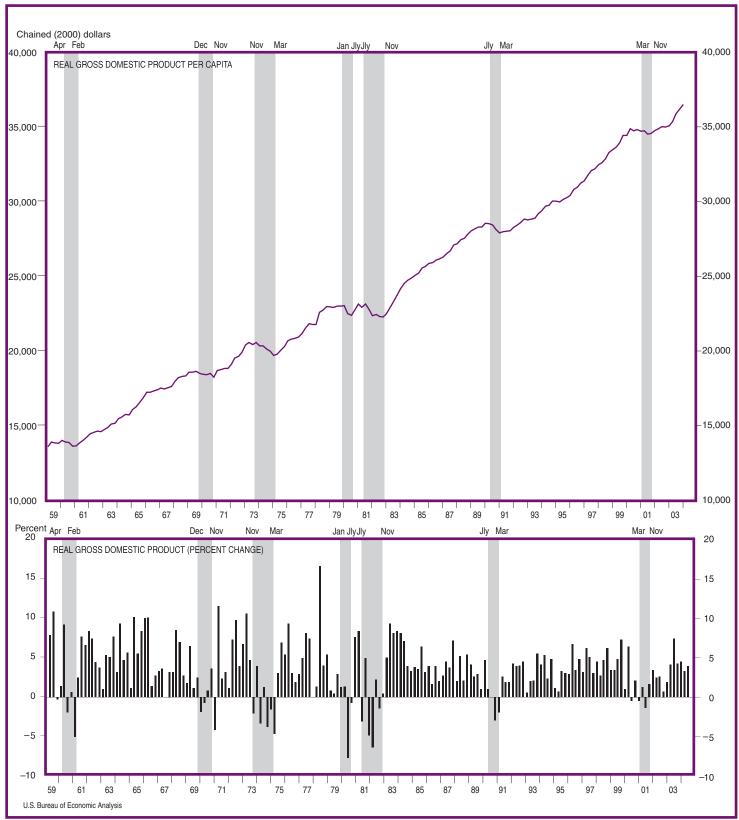

#### E. Charts

The percent changes shown in this section are based on quarter-to-quarter changes and are expressed at seasonally adjusted annual rates. The levels of series are also expressed at seasonally adjusted annual rates as appropriate.