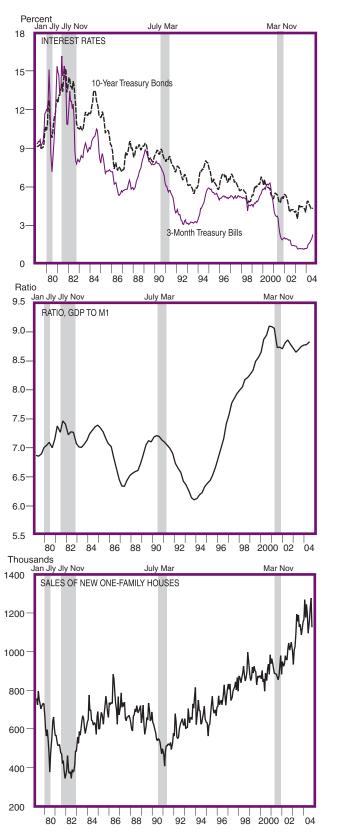

#### OTHER INDICATORS OF THE DOMESTIC ECONOMY

### OTHER INDICATORS OF THE DOMESTIC ECONOMY