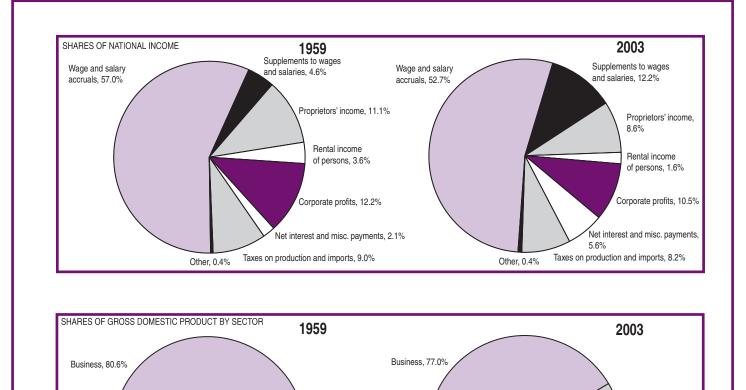

Households, 5.9%

households, 2.0%

General government, Federal 6.3%

General government,

state and local 5.2%

Nonprofit institutions serving

Households, 6.5%

Nonprofit institutions

serving households,

General government, Federal, 3.4%

5.1%

General government,

state and local, 8.0%