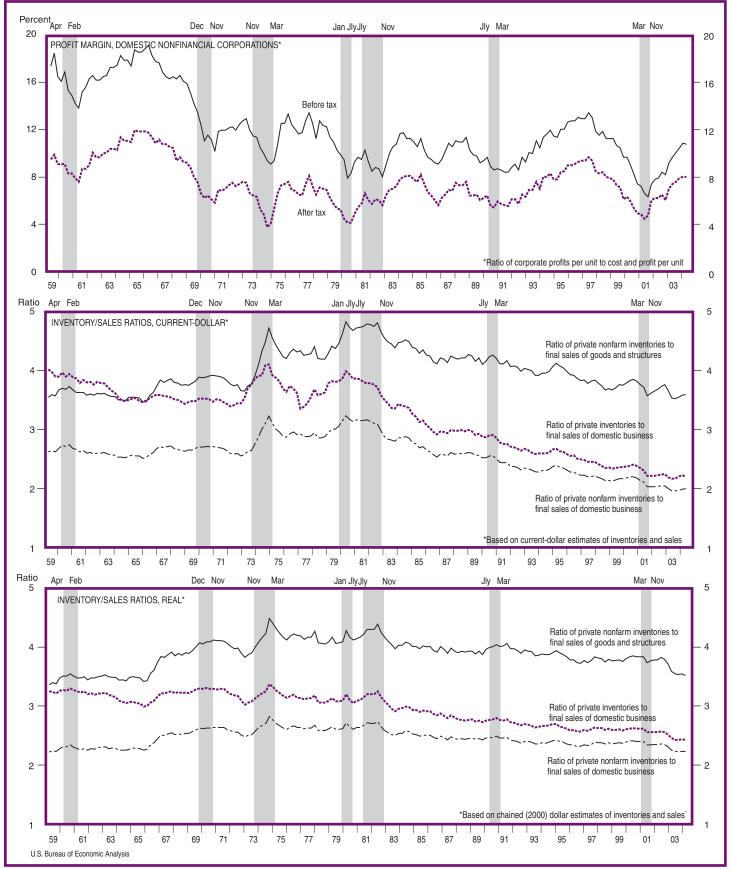

#### OTHER INDICATORS OF THE DOMESTIC ECONOMY

### OTHER INDICATORS OF THE DOMESTIC ECONOMY