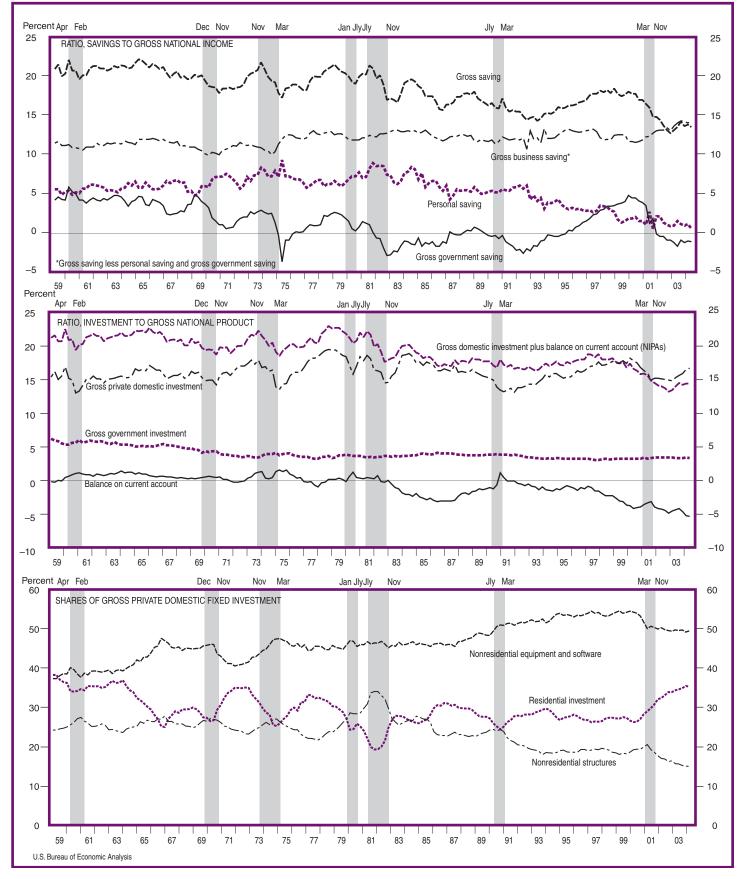

#### E. Charts

The percent changes shown in this section are based on quarter-to-quarter changes and are expressed at seasonally adjusted annual rates. The levels of series are also expressed at seasonally adjusted annual rates as appropriate.