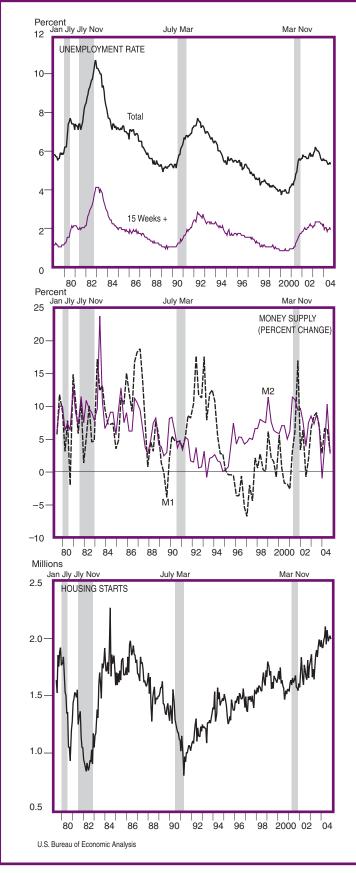

#### OTHER INDICATORS OF THE DOMESTIC ECONOMY

### OTHER INDICATORS OF THE DOMESTIC ECONOMY