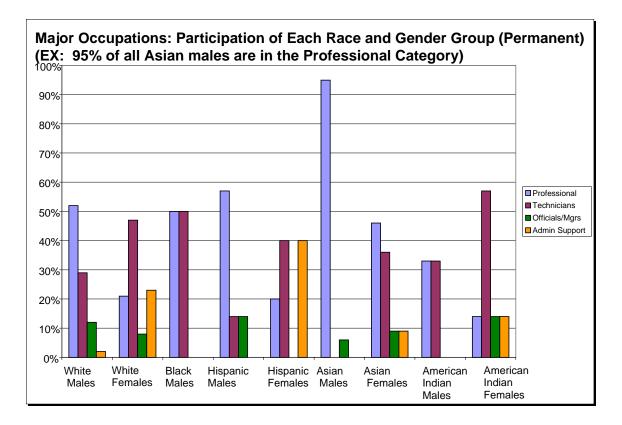

## Tables:

- Total Workforce by Gender
- Total Workforce: White & Minority
- White Workforce Participation
- Minority Workforce Participation
- Percent of Employees With Disabilities
- NPA Major Occupations (Permanent Workforce)
- Major Occupations by Gender (Permanent Workforce)
- Major Occupations: Participation of Each Race and Gender Group (Permanent Workforce)
- Percent of Employees With Disabilities: Major Occupations(Permanent Workforce)
- Percent of Each Race & Gender Who Hold a SY Position (Permanent Workforce)
- SY Participation by Race and Gender (Permanent Workforce)
- Male and Female Participation by GS Grade (Permanent Workforce)