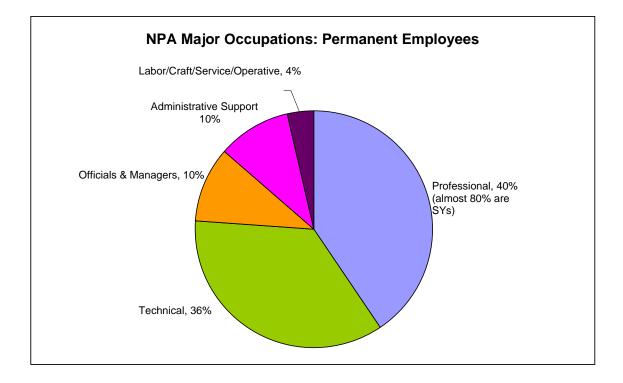

## Tables:

- Total Workforce by Gender
- Total Workforce: White & Minority
- White Workforce Participation
- Minority Workforce Participation
- Percent of Employees With Disabilities
- NPA Major Occupations (Permanent Workforce)
- Major Occupations by Gender (Permanent Workforce)
- Major Occupations: Participation of Each Race and Gender Group (Permanent Workforce)
- Percent of Employees With Disabilities: Major Occupations(Permanent Workforce)
- Percent of Each Race & Gender Who Hold a SY Position (Permanent Workforce)
- SY Participation by Race and Gender (Permanent Workforce)
- Male and Female Participation by GS Grade (Permanent Workforce)