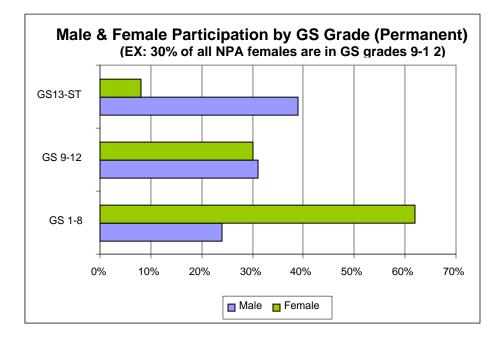

## Tables:

- Total Workforce by Gender
- Total Workforce: White & Minority
- White Workforce Participation
- Minority Workforce Participation
- Percent of Employees With Disabilities
- NPA Major Occupations (Permanent Workforce)
- Major Occupations by Gender (Permanent Workforce)
- Major Occupations: Participation of Each Race and Gender Group (Permanent Workforce)
- Percent of Employees With Disabilities: Major Occupations(Permanent Workforce)
- Percent of Each Race & Gender Who Hold a SY Position (Permanent Workforce)
- SY Participation by Race and Gender (Permanent Workforce)
- Male and Female Participation by GS Grade (Permanent Workforce)