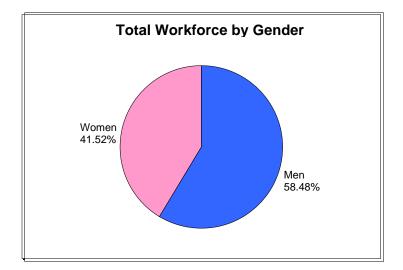

## Tables:

- Total Workforce by Gender
- Total Workforce: White & Minority
- White Workforce Participation
- Minority Workforce Participation
- Percent of Employees With Disabilities
- NPA Major Occupations (Permanent Workforce)
- Major Occupations by Gender (Permanent Workforce)
- Major Occupations: Participation of Each Race and Gender Group (Permanent Workforce)
- Percent of Employees With Disabilities: Major Occupations(Permanent Workforce)
- Percent of Each Race & Gender Who Hold a SY Position (Permanent Workforce)
- SY Participation by Race and Gender (Permanent Workforce)
- Male and Female Participation by GS Grade (Permanent Workforce)