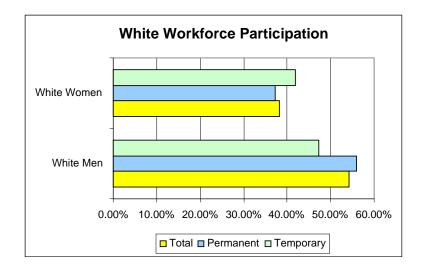

## Tables:

- Total Workforce by Gender
- Total Workforce: White & Minority
- White Workforce Participation
- Minority Workforce Participation
- Percent of Employees With Disabilities
- NPA Major Occupations (Permanent Workforce)
- Major Occupations by Gender (Permanent Workforce)
- Major Occupations: Participation of Each Race and Gender Group (Permanent Workforce)
- Percent of Employees With Disabilities: Major Occupations(Permanent Workforce)
- Percent of Each Race & Gender Who Hold a SY Position (Permanent Workforce)
- SY Participation by Race and Gender (Permanent Workforce)
- Male and Female Participation by GS Grade (Permanent Workforce)