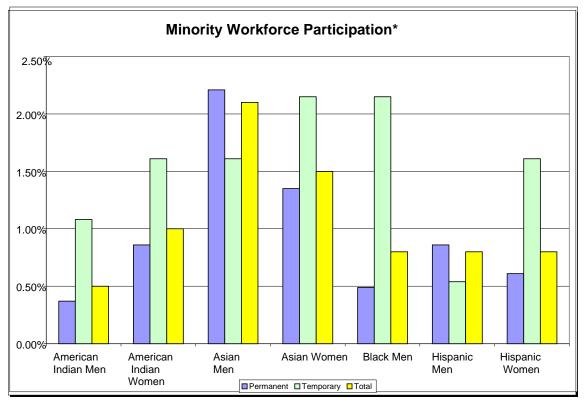

## Tables:

- Total Workforce by Gender
- Total Workforce: White & Minority
- White Workforce Participation
- Minority Workforce Participation
- Percent of Employees With Disabilities
- NPA Major Occupations (Permanent Workforce)
- Major Occupations by Gender (Permanent Workforce)
- Major Occupations: Participation of Each Race and Gender Group (Permanent Workforce)
- Percent of Employees With Disabilities: Major Occupations(Permanent Workforce)
- Percent of Each Race & Gender Who Hold a SY Position (Permanent Workforce)
- SY Participation by Race and Gender (Permanent Workforce)
- Male and Female Participation by GS Grade (Permanent Workforce)