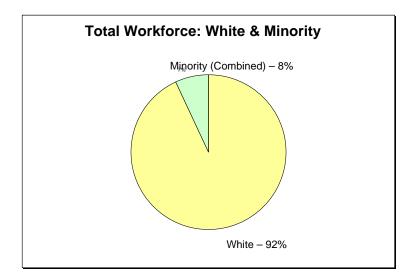

## Tables:

- Total Workforce by Gender
- Total Workforce: White & Minority
- White Workforce Participation
- Minority Workforce Participation
- Percent of Employees With Disabilities
- NPA Major Occupations (Permanent Workforce)
- Major Occupations by Gender (Permanent Workforce)
- Major Occupations: Participation of Each Race and Gender Group (Permanent Workforce)
- Percent of Employees With Disabilities: Major Occupations(Permanent Workforce)
- Percent of Each Race & Gender Who Hold a SY Position (Permanent Workforce)
- SY Participation by Race and Gender (Permanent Workforce)
- Male and Female Participation by GS Grade (Permanent Workforce)