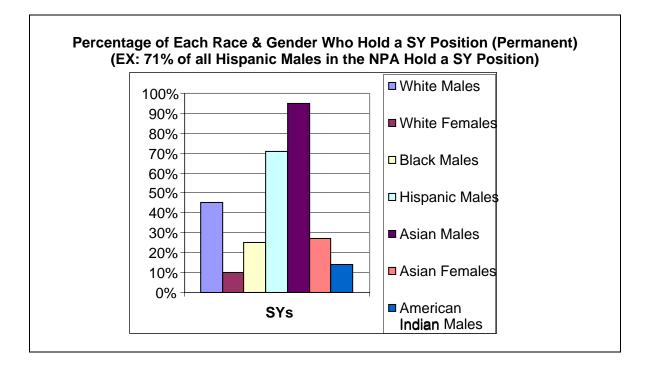

## Tables:

- Total Workforce by Gender
- Total Workforce: White & Minority
- White Workforce Participation
- Minority Workforce Participation
- Percent of Employees With Disabilities
- NPA Major Occupations (Permanent Workforce)
- Major Occupations by Gender (Permanent Workforce)
- Major Occupations: Participation of Each Race and Gender Group (Permanent Workforce)
- Percent of Employees With Disabilities: Major Occupations(Permanent Workforce)
- Percent of Each Race & Gender Who Hold a SY Position (Permanent Workforce)
- SY Participation by Race and Gender (Permanent Workforce)
- Male and Female Participation by GS Grade (Permanent Workforce)

\*Note: NFC data base indicates there was one Black Female in the permanent workforce and none in the temporary workforce for FY 06.

| SY Participation by<br>Race and Gender |        |        |                        |
|----------------------------------------|--------|--------|------------------------|
| Race                                   | Male   | Female | Total Male<br>& Female |
| Asian                                  | 7.55%  | 1.13%  | 8.67%                  |
| Black                                  | 0.38%  | 0%     | 0.38%                  |
| Hispanic                               | 1.89%  | 0%     | 1.89%                  |
| Native<br>American                     | 0.38%  | 0%     | 0.38%                  |
| White                                  | 77.35% | 11.32% | 88.68%                 |
| Totals:                                | 87.55% | 12.45% | 100.00%                |