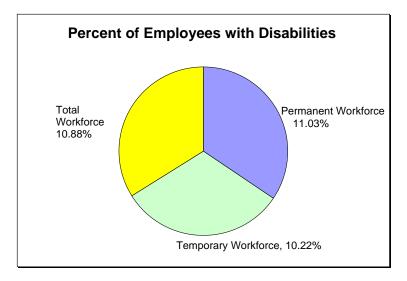

## Tables:

- Total Workforce by Gender
- Total Workforce: White & Minority
- White Workforce Participation
- Minority Workforce Participation
- Percent of Employees With Disabilities
- NPA Major Occupations (Permanent Workforce)
- Major Occupations by Gender (Permanent Workforce)
- Major Occupations: Participation of Each Race and Gender Group (Permanent Workforce)
- Percent of Employees With Disabilities: Major Occupations(Permanent Workforce)
- Percent of Each Race & Gender Who Hold a SY Position (Permanent Workforce)
- SY Participation by Race and Gender (Permanent Workforce)
- Male and Female Participation by GS Grade (Permanent Workforce)