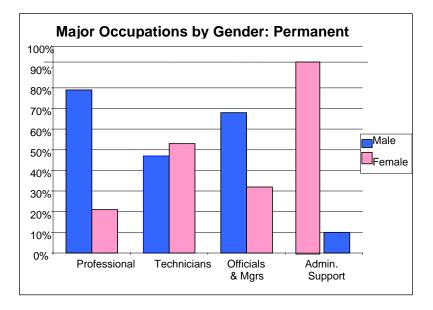

## Tables:

- Total Workforce by Gender
- Total Workforce: White & Minority
- White Workforce Participation
- Minority Workforce Participation
- Percent of Employees With Disabilities
- NPA Major Occupations (Permanent Workforce)
- Major Occupations by Gender (Permanent Workforce)
- Major Occupations: Participation of Each Race and Gender Group (Permanent Workforce)
- Percent of Employees With Disabilities: Major Occupations(Permanent Workforce)
- Percent of Each Race & Gender Who Hold a SY Position (Permanent Workforce)
- SY Participation by Race and Gender (Permanent Workforce)
- Male and Female Participation by GS Grade (Permanent Workforce)