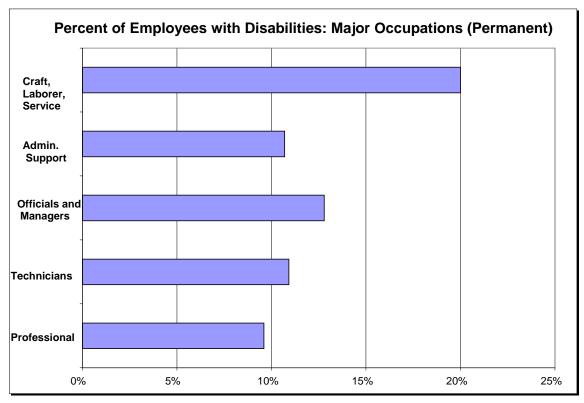

## Tables:

- Total Workforce by Gender
- Total Workforce: White & Minority
- White Workforce Participation
- Minority Workforce Participation
- Percent of Employees With Disabilities
- NPA Major Occupations (Permanent Workforce)
- Major Occupations by Gender (Permanent Workforce)
- Major Occupations: Participation of Each Race and Gender Group (Permanent Workforce)
- Percent of Employees With Disabilities: Major Occupations(Permanent Workforce)
- Percent of Each Race & Gender Who Hold a SY Position (Permanent Workforce)
- SY Participation by Race and Gender (Permanent Workforce)
- Male and Female Participation by GS Grade (Permanent Workforce)