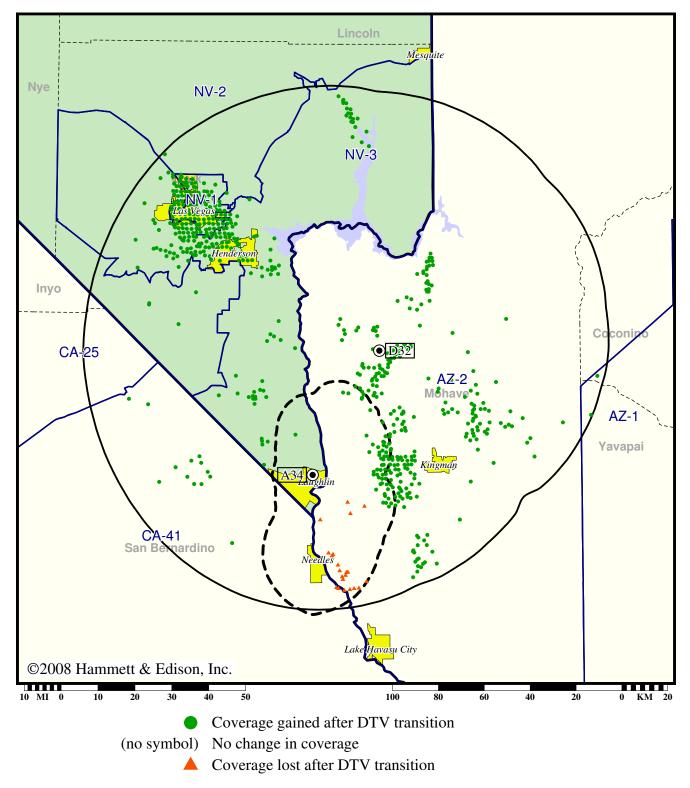

Expected Change In Coverage: Post-Transition Appendix B Facility

# Appendix B (solid): 1000 kW ERP at 607 m HAAT vs. Analog (dashed): 416 kW ERP at -63 m HAAT

Market: Las Vegas, NV

### Las Vegas, NV

### KMCC

| Population Receiving Analog Service  | 63,163    |
|--------------------------------------|-----------|
| Population Receiving Digital Service | 1,267,459 |
| Analog Population Losing Service     |           |
| Population Gaining Digital Service   | 1,207,533 |
| Net Gain                             | 1,204,296 |