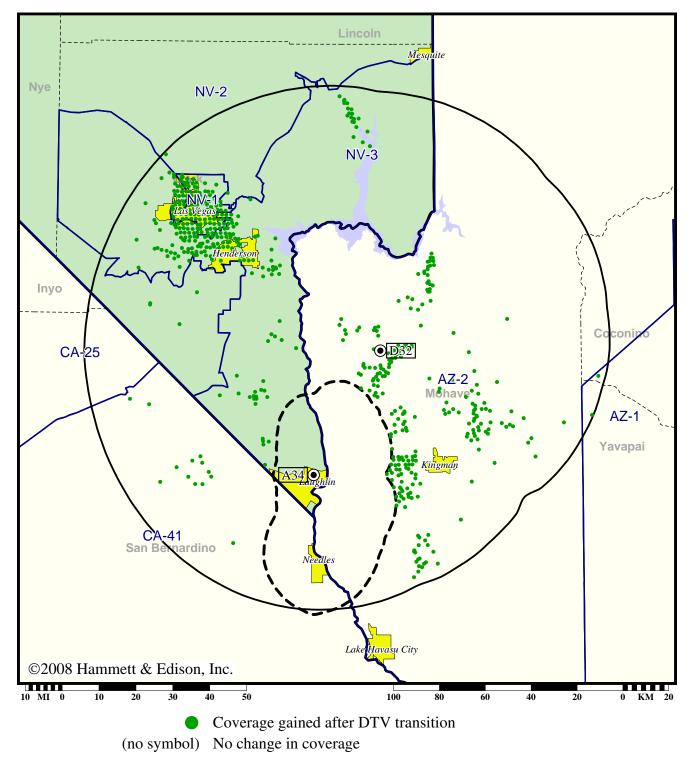

Expected Change In Coverage: Post-Transition Appendix B Facility

# Appendix B (solid): 1000 kW ERP at 607 m HAAT vs. Analog (dashed): 416 kW ERP at -63 m HAAT

Market: Las Vegas, NV

### Las Vegas, NV

#### KMCC

| Population Receiving Analo  | og Service          |
|-----------------------------|---------------------|
| Population Receiving Digita | al Service1,267,459 |

The following statistics pertain only to the area outside the analog service contour:

| Analog Population Losing Service   | 0         |
|------------------------------------|-----------|
| Population Gaining Digital Service | 1,205,045 |
| Net Gain                           | 1,205,045 |