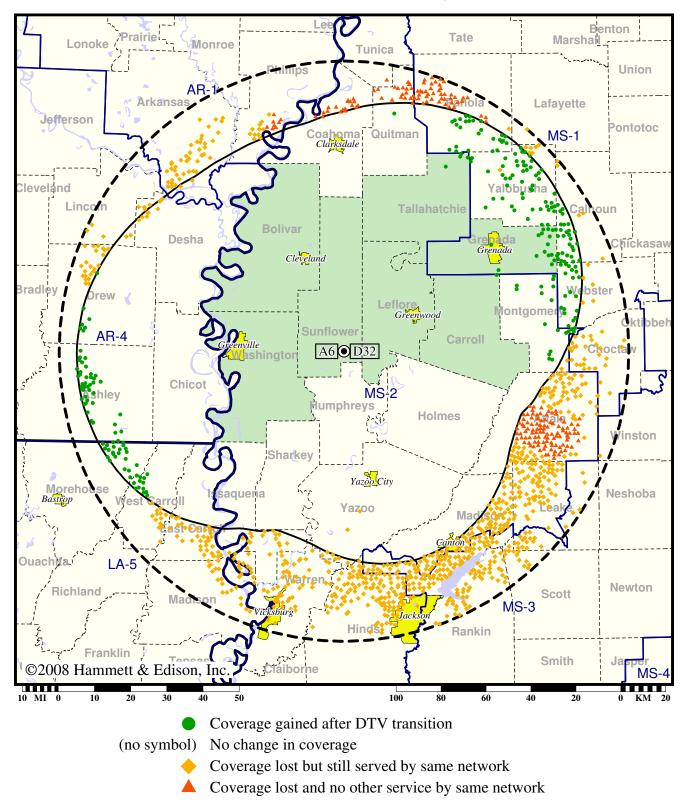

### **Expected Change In Coverage: Licensed Operation**

# Licensed (solid): 1000 kW ERP at 572 m HAAT, Networks: ABC, Fox vs. Analog (dashed): 100 kW ERP at 597 m HAAT, Network: ABC

Market: Greenwood-Greenville, MS

## WABG-TV

| Population Receiving Analog Service  |  |
|--------------------------------------|--|
| Population Receiving Digital Service |  |
| Analog Population Losing Service     |  |
| Population Gaining Digital Service   |  |
| Net Gain                             |  |
|                                      |  |