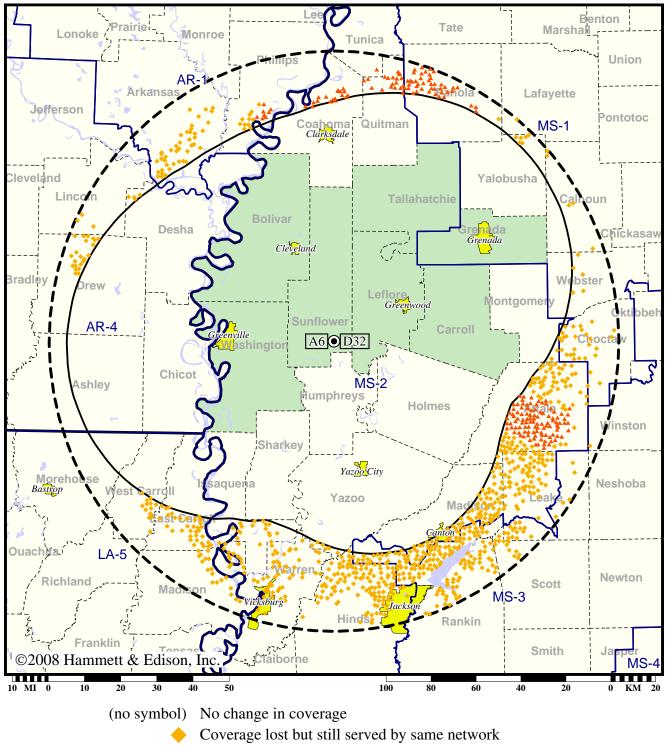

### **Expected Change In Coverage: Licensed Operation**

# Licensed (solid): 1000 kW ERP at 572 m HAAT, Networks: ABC, Fox vs. Analog (dashed): 100 kW ERP at 597 m HAAT, Network: ABC

Market: Greenwood-Greenville, MS

Coverage lost and no other service by same network

## Greenwood-Greenville, MS

### WABG-TV

| Population Receiving Analog Service  | .585,406 |
|--------------------------------------|----------|
| Population Receiving Digital Service | .441,336 |

The following statistics pertain only to the area outside the analog service contour:

| Analog Population Losing Service   | 155,364 |
|------------------------------------|---------|
| Population Gaining Digital Service |         |
| Net Gain                           | 155,364 |