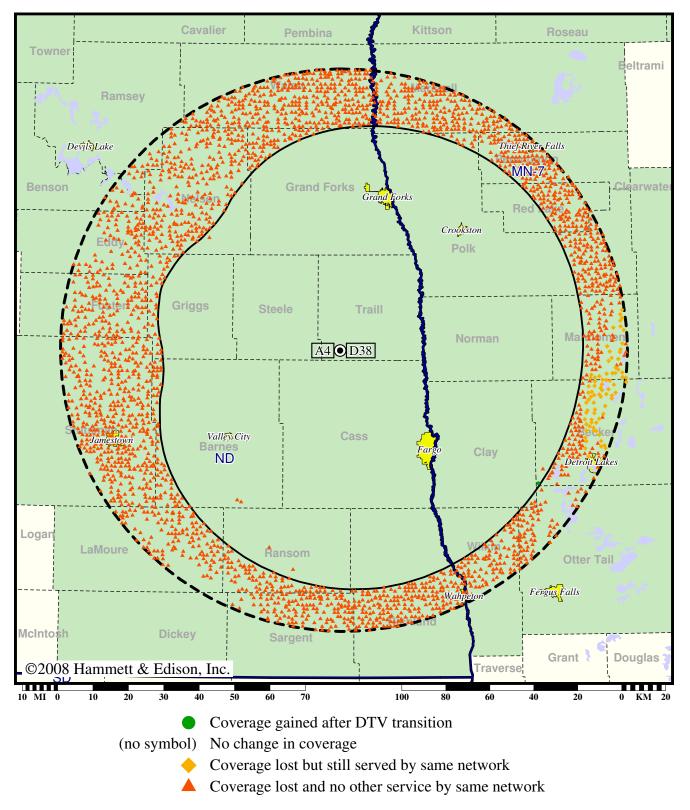

# Licensed (solid): 382 kW ERP at 573 m HAAT, Network: CBS vs. Analog (dashed): 100 kW ERP at 591 m HAAT, Network: CBS

Market: Fargo-Valley City, ND

Coverage lost and no other service by same network

### KXJB-TV

| Population Receiving Analog Service  | 402,922 |
|--------------------------------------|---------|
| Population Receiving Digital Service | 316,534 |

| Analog Population Losing Service   | 86,346 |
|------------------------------------|--------|
| Population Gaining Digital Service | 0      |
| Net Gain                           | 86,346 |