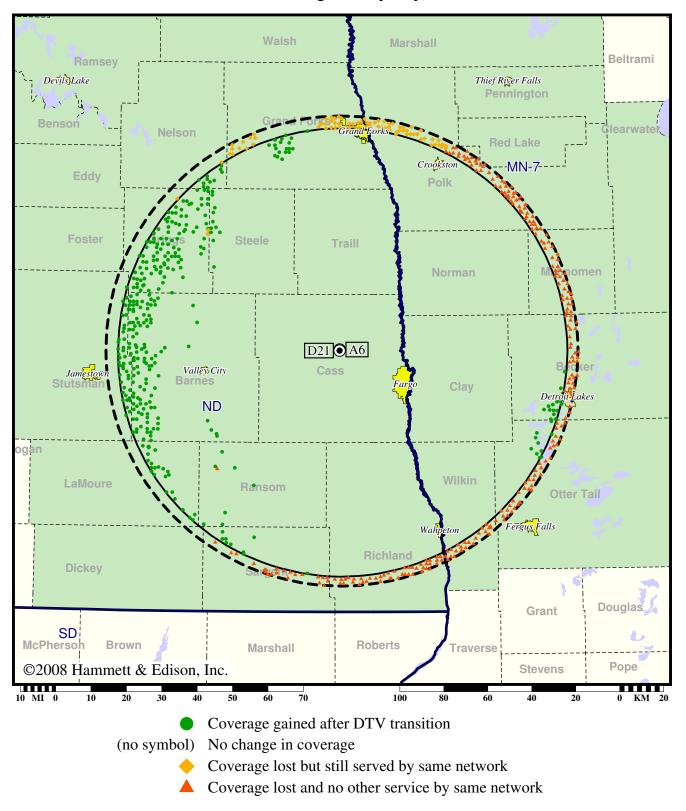

# Licensed (solid): 1000 kW ERP at 322 m HAAT, Network: ABC vs. Analog (dashed): 100 kW ERP at 351 m HAAT, Network: ABC

### WDAY-TV

| Population Receiving Analog Service  | 339,877 |
|--------------------------------------|---------|
| Population Receiving Digital Service | 307,101 |

| Analog Population Losing Service   | 36,839 |
|------------------------------------|--------|
| Population Gaining Digital Service | 0      |
| Net Gain                           | 36,839 |