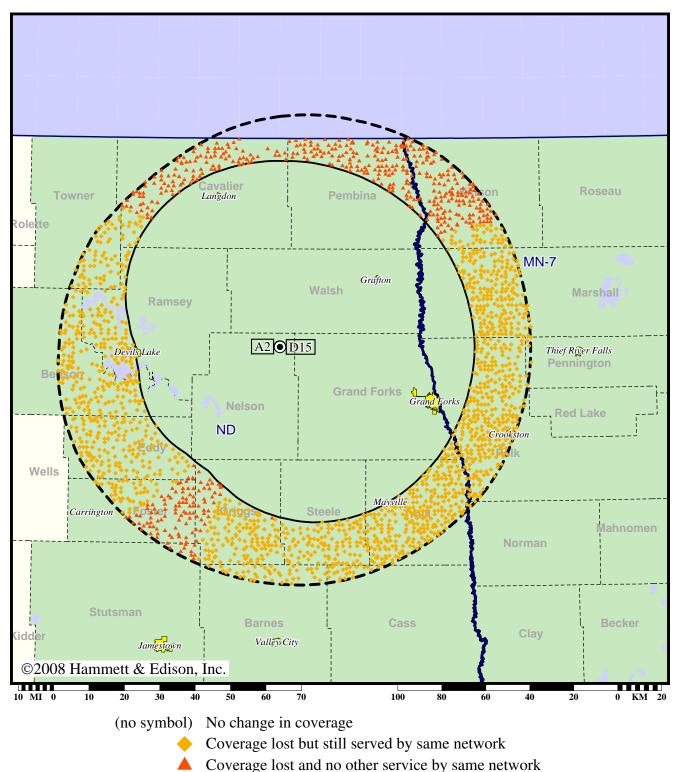

**Expected Change In Coverage: Granted Construction Permit** 

CP (solid): 50.0 kW ERP at 408 m HAAT, Network: PBS vs. Analog (dashed): 100 kW ERP at 408 m HAAT, Network: PBS

### KGFE

| Population Receiving Analog Service  | 159,858 |
|--------------------------------------|---------|
| Population Receiving Digital Service | 116,632 |

| Analog Population Losing Service   | 43,216 |
|------------------------------------|--------|
| Population Gaining Digital Service | 0      |
| Net Gain                           | 43,216 |

## KGFE

| Population Receiving Analog Service  | 159,858 |
|--------------------------------------|---------|
| Population Receiving Digital Service | 116,632 |
| Analog Population Losing Service     |         |
| Population Gaining Digital Service   | 0       |
| Net Gain                             | 43,226  |