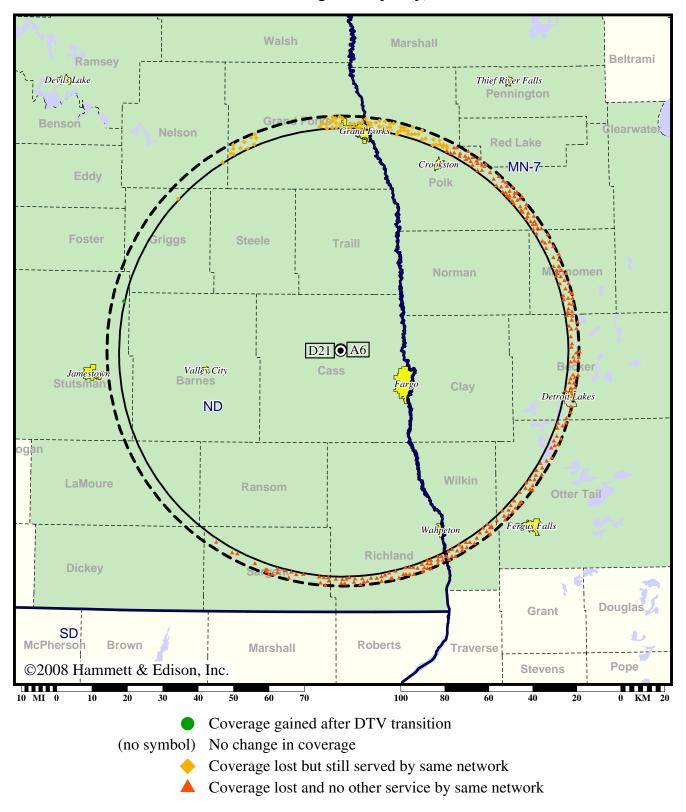

# Licensed (solid): 382 kW ERP at 573 m HAAT, Network: CBS vs. Analog (dashed): 100 kW ERP at 591 m HAAT, Network: CBS

## KXJB-TV

| Population Receiving Analog Service  | 402,922 |
|--------------------------------------|---------|
| Population Receiving Digital Service | 316,534 |
| Analog Population Losing Service     | 86,395  |
| Population Gaining Digital Service   | 7       |
| Net Gain                             |         |