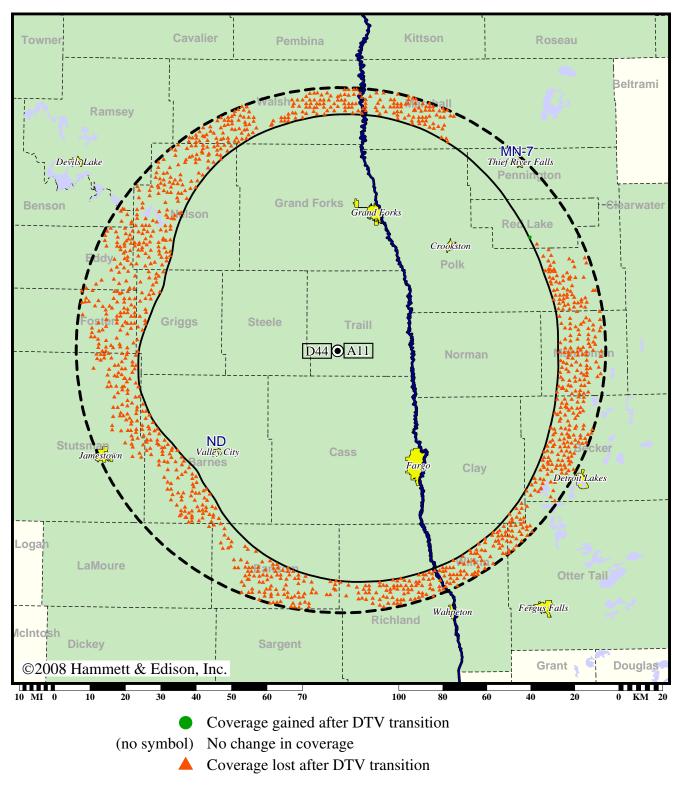

# Licensed (solid): 356 kW ERP at 576 m HAAT, Network: NBC vs. Analog (dashed): 316 kW ERP at 610 m HAAT, Network: NBC

### KVLY-TV

| Population Receiving Ana   | log Service | .329,744 |
|----------------------------|-------------|----------|
| Population Receiving Digit | tal Service | .315,161 |

| Analog Population Losing Service   | 17,637 |
|------------------------------------|--------|
| Population Gaining Digital Service | 0      |
| Net Gain                           | 17,637 |

## KVLY-TV

| Population Receiving Analog Service  |         |
|--------------------------------------|---------|
| Population Receiving Digital Service | 315,161 |
| Analog Population Losing Service     |         |
| Population Gaining Digital Service   |         |
| Net Gain                             |         |
|                                      |         |