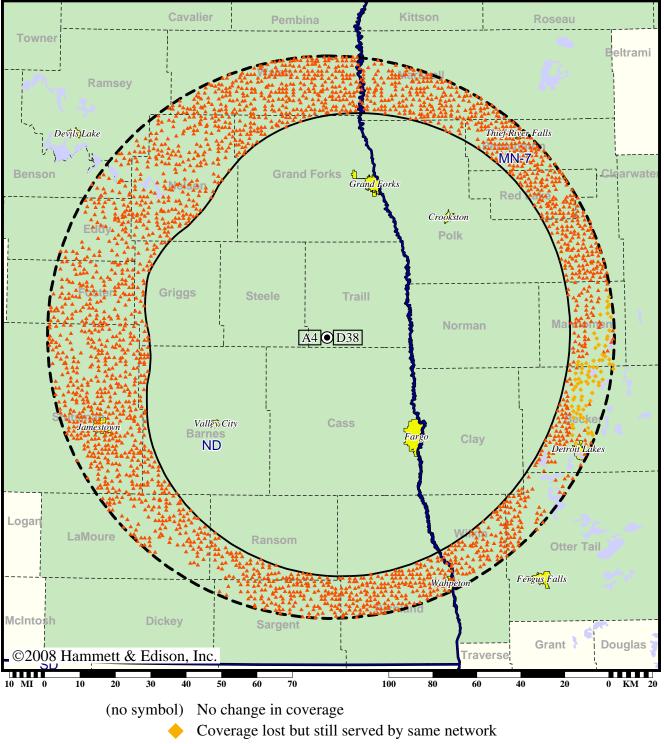

# Licensed (solid): 1000 kW ERP at 322 m HAAT, Network: ABC vs. Analog (dashed): 100 kW ERP at 351 m HAAT, Network: ABC

### WDAY-TV

| Population Receiving Analog Service  | 339,877 |
|--------------------------------------|---------|
| Population Receiving Digital Service | 307,101 |

| Analog Population Losing Service   | 36,839 |
|------------------------------------|--------|
| Population Gaining Digital Service | 0      |
| Net Gain                           | 36,839 |

## WDAY-TV

| Population Receiving Analog Service  | 339,877 |
|--------------------------------------|---------|
| Population Receiving Digital Service | 307,101 |
| Analog Population Losing Service     | 36,929  |
| Population Gaining Digital Service   | 4,153   |
| Net Gain                             | 32,776  |
| Net Gain                             | 32,776  |