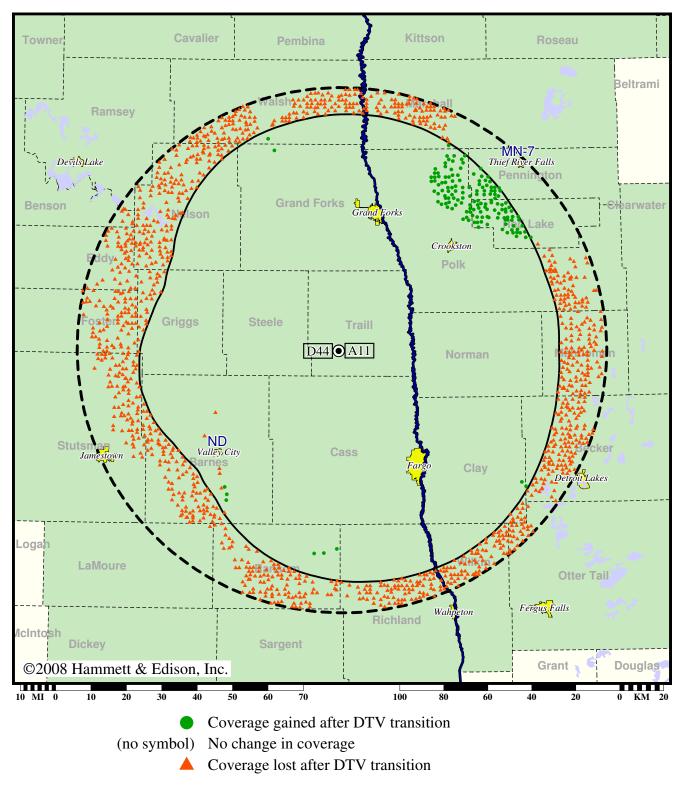

# Licensed (solid): 382 kW ERP at 573 m HAAT, Network: CBS vs. Analog (dashed): 100 kW ERP at 591 m HAAT, Network: CBS

Market: Fargo-Valley City, ND

Coverage lost and no other service by same network

### KXJB-TV

| Population Receiving Analog Service  | 402,922 |
|--------------------------------------|---------|
| Population Receiving Digital Service | 316,534 |

| Analog Population Losing Service   | 86,346 |
|------------------------------------|--------|
| Population Gaining Digital Service | 0      |
| Net Gain                           | 86,346 |

# Licensed (solid): 382 kW ERP at 573 m HAAT, Network: CBS vs. Analog (dashed): 100 kW ERP at 591 m HAAT, Network: CBS

## KXJB-TV

| Population Receiving Analog Service  | 402,922 |
|--------------------------------------|---------|
| Population Receiving Digital Service | 316,534 |
| Analog Population Losing Service     | 86,395  |
| Population Gaining Digital Service   | 7       |
| Net Gain                             |         |