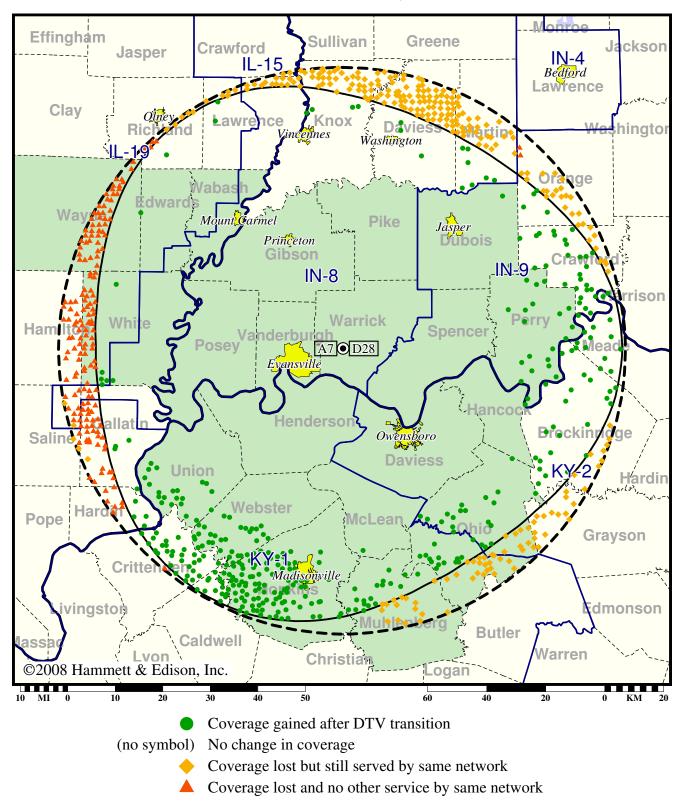

#### Expected Change In Coverage: Post-Transition Appendix B Facility

# Appendix B (solid): 1000 kW ERP at 273 m HAAT, Network: Fox vs. Analog (dashed): 316 kW ERP at 305 m HAAT, Network: Fox

Market: Evansville, IN

## Evansville, IN

## WTVW

| Population Receiving Analog Service  | 761,906 |
|--------------------------------------|---------|
| Population Receiving Digital Service | 762,195 |
| Analog Population Losing Service     |         |
| Population Gaining Digital Service   |         |
| Net Gain                             |         |
|                                      |         |