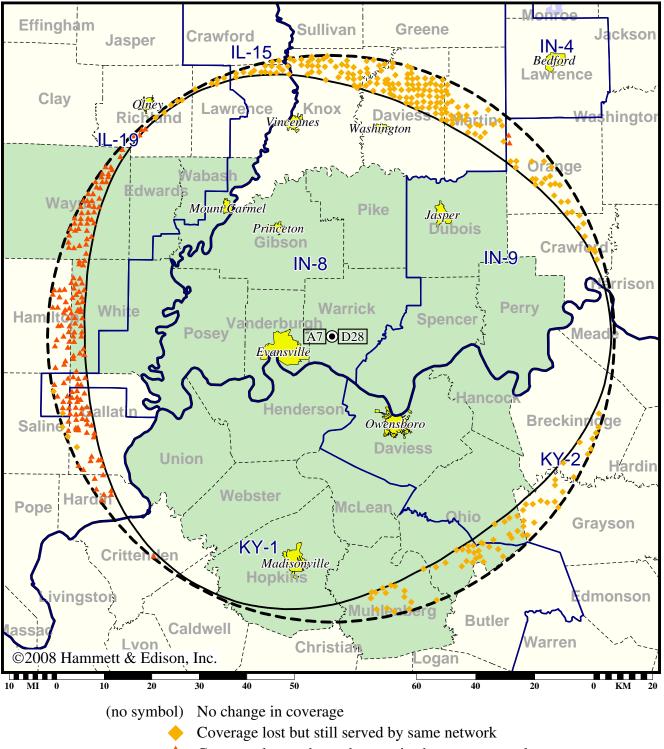

#### Expected Change In Coverage: Post-Transition Appendix B Facility

# Appendix B (solid): 1000 kW ERP at 273 m HAAT, Network: Fox vs. Analog (dashed): 316 kW ERP at 305 m HAAT, Network: Fox

Market: Evansville, IN

Coverage lost and no other service by same network

### Evansville, IN

### WTVW

| Population Receiving An | nalog Service |  |
|-------------------------|---------------|--|
| Population Receiving Di | gital Service |  |

The following statistics pertain only to the area outside the analog service contour:

| Analog Population Losing Service   | 31,109 |
|------------------------------------|--------|
| Population Gaining Digital Service |        |
| Net Gain                           | 31,109 |