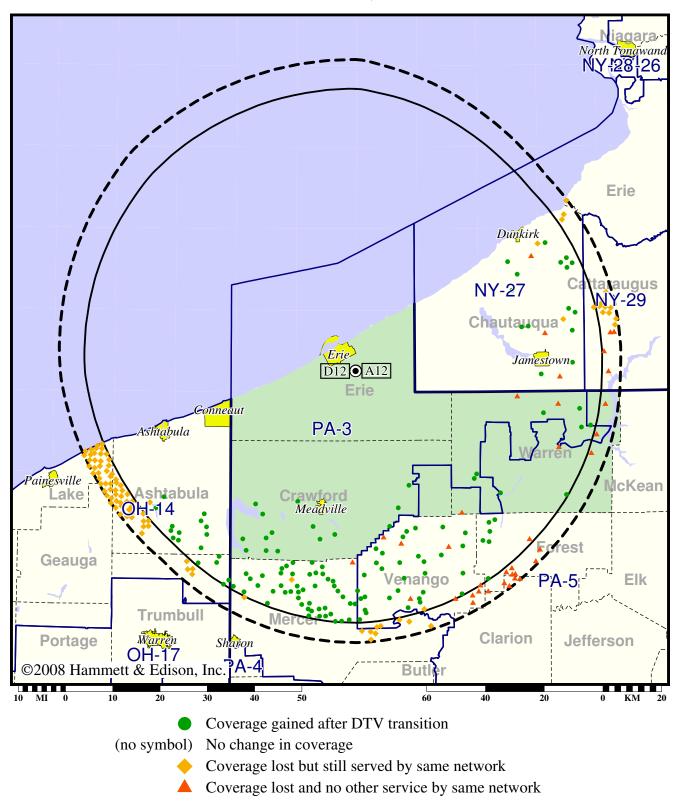

CP (solid): 5.40 kW ERP at 307 m HAAT, Network: NBC vs. Analog (dashed): 316 kW ERP at 305 m HAAT, Network: NBC

Market: Erie, PA

## Erie, PA

## WICU-TV

| Population Receiving Analog Service  | .632,528 |
|--------------------------------------|----------|
| Population Receiving Digital Service | 622,058  |
| Analog Population Losing Service     | 26,096   |
| Population Gaining Digital Service   | 15,626   |
| Net Gain                             | 10,470   |