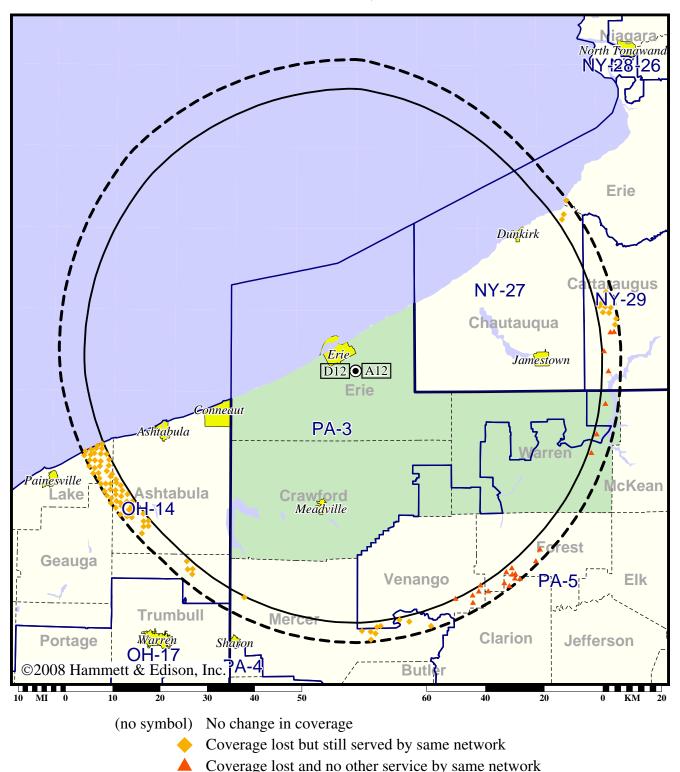

**Expected Change In Coverage: Granted Construction Permit** 

CP (solid): 5.40 kW ERP at 307 m HAAT, Network: NBC vs. Analog (dashed): 316 kW ERP at 305 m HAAT, Network: NBC

Market: Erie, PA

## Erie, PA

## WICU-TV

| Population Receiving Analog Service  | .632,528 |
|--------------------------------------|----------|
| Population Receiving Digital Service | .622,058 |

The following statistics pertain only to the area outside the analog service contour:

| Analog Population Losing Service   | 23,436 |
|------------------------------------|--------|
| Population Gaining Digital Service |        |
| Net Gain                           |        |

**Expected Change In Coverage: Granted Construction Permit** 