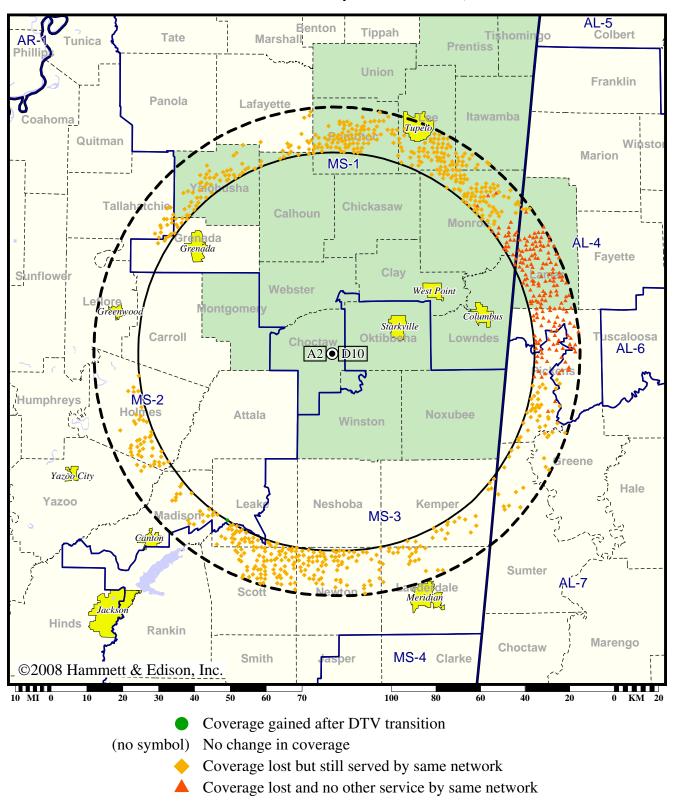

# Licensed (solid): 4.30 kW ERP at 349 m HAAT, Network: PBS vs. Analog (dashed): 100 kW ERP at 379 m HAAT, Network: PBS

Market: Columbus-Tupelo-West Point, MS

### WMAB-TV

| Population Receiving Analog Service  | 438,238 |
|--------------------------------------|---------|
| Population Receiving Digital Service | 364,293 |

The following statistics pertain only to the area outside the analog service contour:

| Analog Population Losing Service   | 75,904 |
|------------------------------------|--------|
| Population Gaining Digital Service | 0      |
| Net Gain                           | 75,904 |