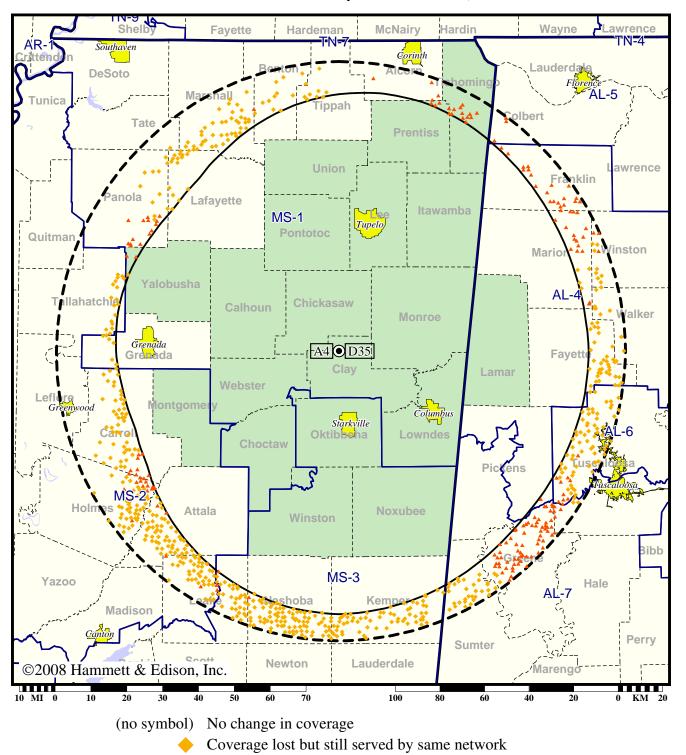

## Licensed (solid): 708 kW ERP at 584 m HAAT, Network: CBS vs. Analog (dashed): 100 kW ERP at 610 m HAAT, Network: CBS

Market: Columbus-Tupelo-West Point, MS

Coverage lost and no other service by same network

### WCBI-TV

| Population Receiving Analog Service  | .678,537 |
|--------------------------------------|----------|
| Population Receiving Digital Service | .642,395 |

The following statistics pertain only to the area outside the analog service contour:

| Analog Population Losing Service   | 47,080 |
|------------------------------------|--------|
| Population Gaining Digital Service | 0      |
| Net Gain                           | 47,080 |