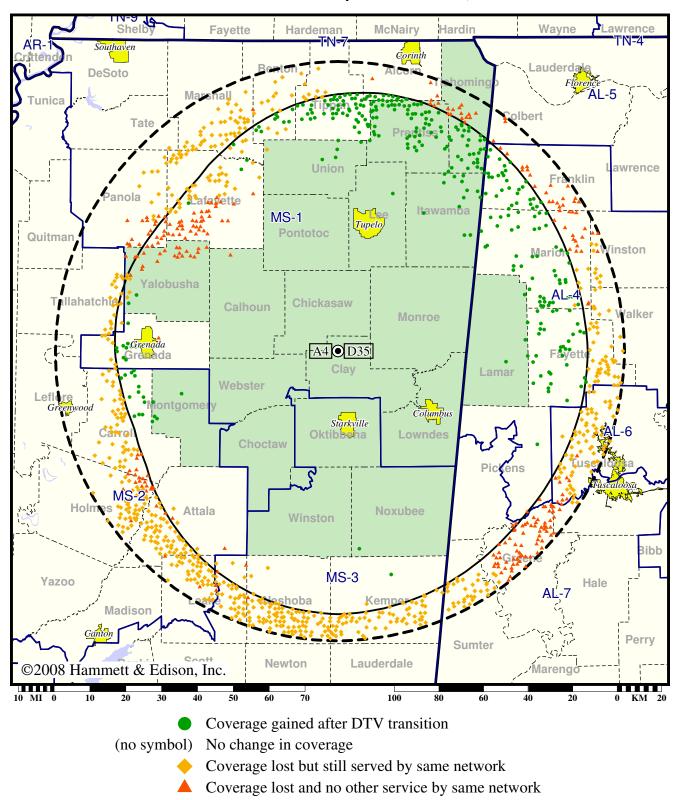

## Licensed (solid): 708 kW ERP at 584 m HAAT, Network: CBS vs. Analog (dashed): 100 kW ERP at 610 m HAAT, Network: CBS

Market: Columbus-Tupelo-West Point, MS

## WCBI-TV

| 678,537 |
|---------|
| 642,395 |
| 58,206  |
| 22,064  |
| 36,142  |
|         |