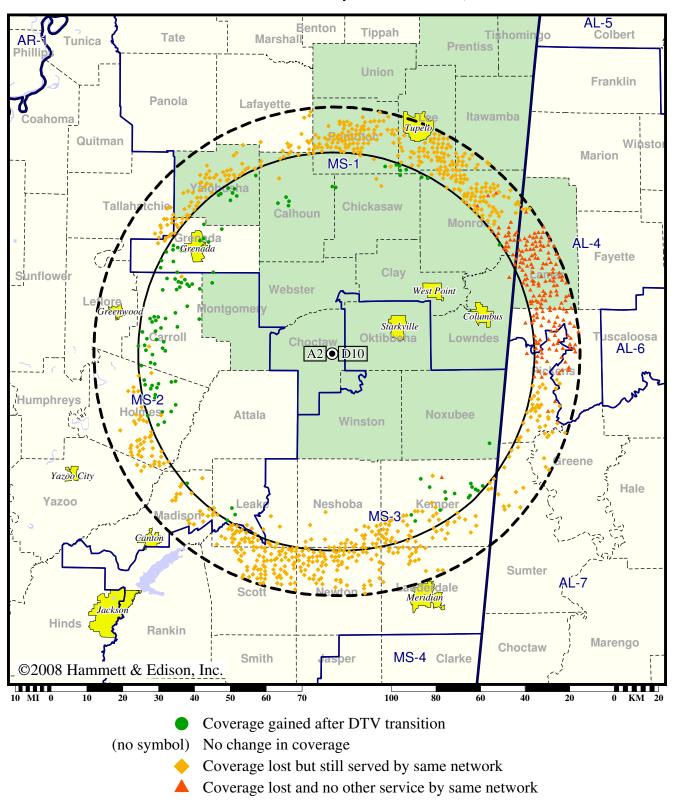

# Licensed (solid): 4.30 kW ERP at 349 m HAAT, Network: PBS vs. Analog (dashed): 100 kW ERP at 379 m HAAT, Network: PBS

Market: Columbus-Tupelo-West Point, MS

## WMAB-TV

| Population Receiving Analog Service  | 438,238 |
|--------------------------------------|---------|
| Population Receiving Digital Service | 364,293 |
| Analog Population Losing Service     |         |
| Population Gaining Digital Service   | 7,340   |
| Net Gain                             | 73,945  |
|                                      |         |