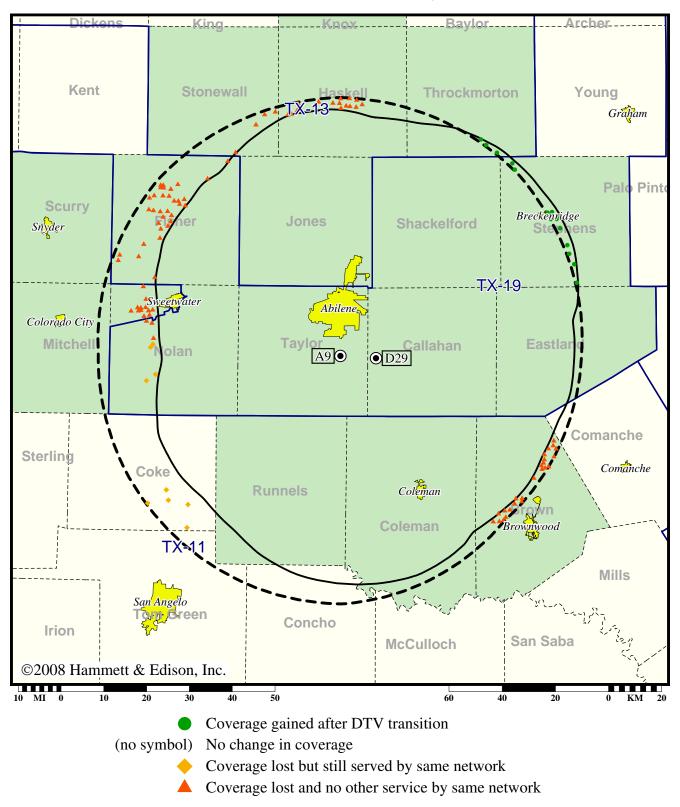

#### **Expected Change In Coverage: Licensed Operation**

# Licensed (solid): 1000 kW ERP at 258 m HAAT, Network: NBC vs. Analog (dashed): 316 kW ERP at 259 m HAAT, Network: NBC

Market: Abilene-Sweetwater, TX

## Abilene-Sweetwater, TX

## KRBC-TV

| Population Receiving Analog Service  |  |
|--------------------------------------|--|
| Population Receiving Digital Service |  |

The following statistics pertain only to the area outside the analog service contour:

| Analog Population Losing Service   | 6,043 |
|------------------------------------|-------|
| Population Gaining Digital Service | 2,232 |
| Net Gain                           |       |