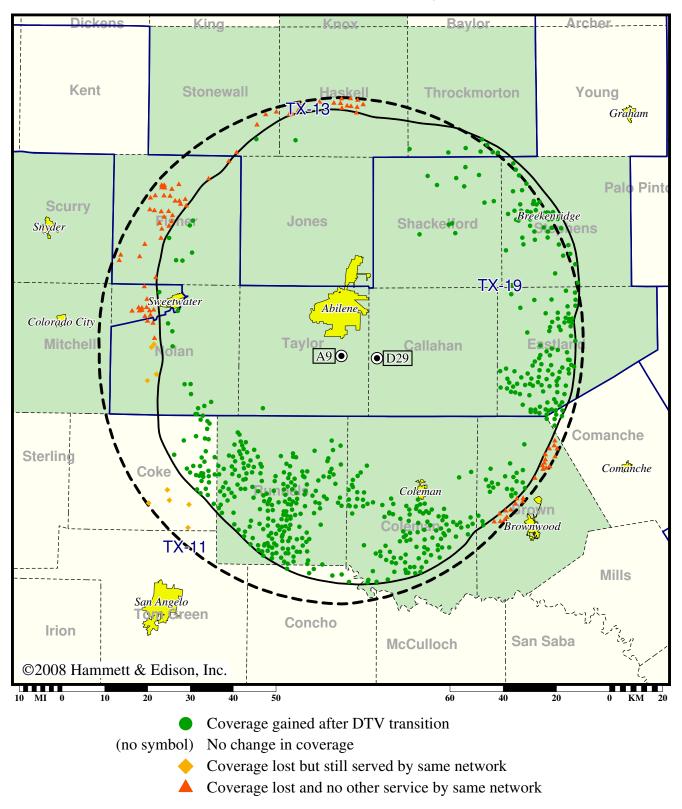

#### **Expected Change In Coverage: Licensed Operation**

# Licensed (solid): 1000 kW ERP at 258 m HAAT, Network: NBC vs. Analog (dashed): 316 kW ERP at 259 m HAAT, Network: NBC

Market: Abilene-Sweetwater, TX

# Abilene-Sweetwater, TX

## KRBC-TV

| Population Receiving Analog Service  | 204,611 |
|--------------------------------------|---------|
| Population Receiving Digital Service | 226,141 |
| Analog Population Losing Service     | 6,048   |
| Population Gaining Digital Service   |         |
| Net Gain                             |         |
| Net Gain                             |         |