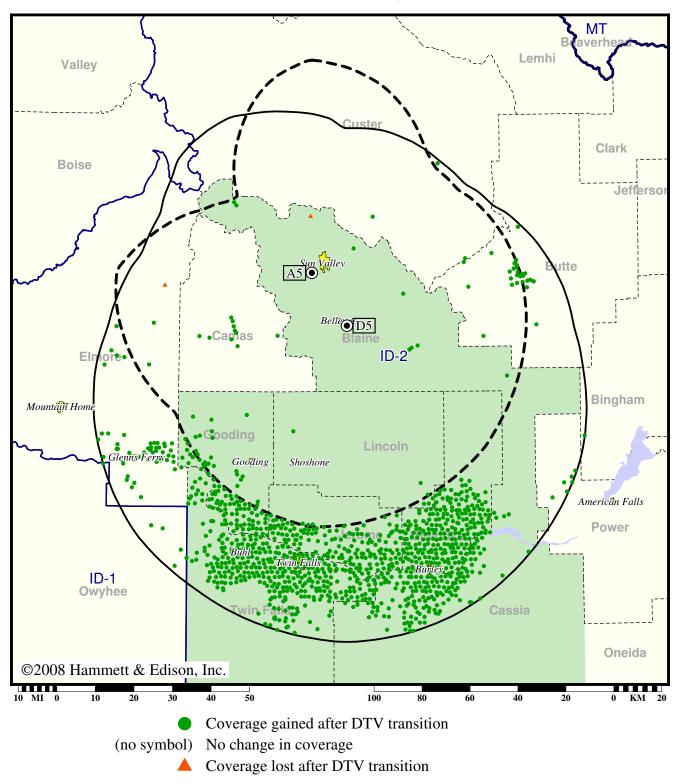

#### **Expected Change In Coverage: Granted Construction Permit**

# CP (solid): 132 kW ERP at 323 m HAAT, Network: CBS vs. Analog (dashed): 316 kW ERP at 323 m HAAT, Network: CBS

**Expected Change In Coverage: Licensed Operation** 