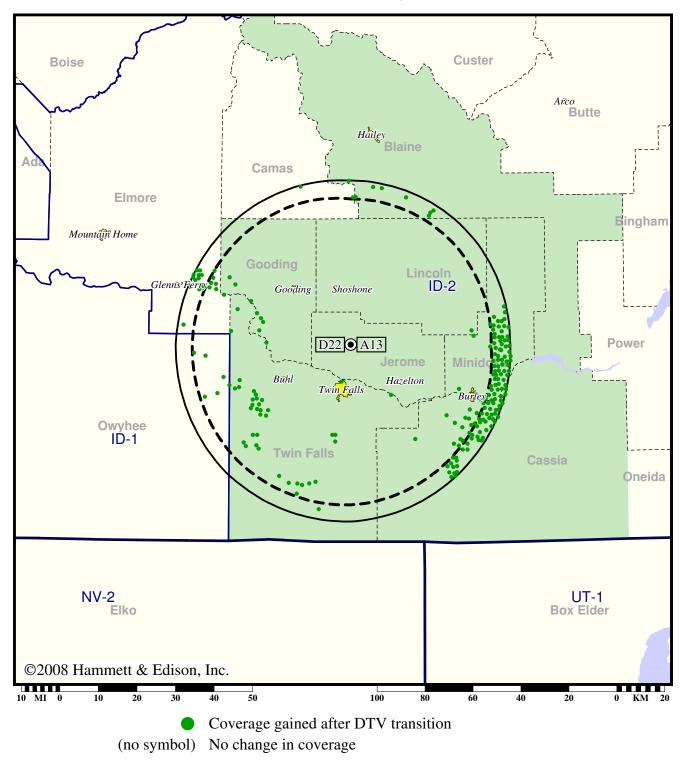

## Appendix B (solid): 6.09 kW ERP at 572 m HAAT vs. Analog (dashed): 10.2 kW ERP at 558 m HAAT

**Expected Change In Coverage: Granted Construction Permit** 

# CP (solid): 78.0 kW ERP at 182 m HAAT, Network: PBS vs. Analog (dashed): 22.4 kW ERP at 158 m HAAT, Network: PBS