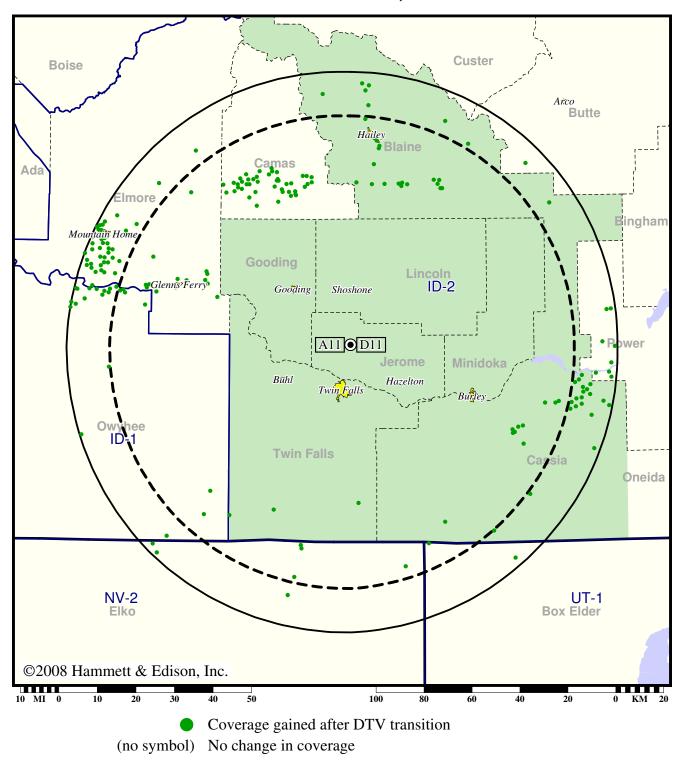

# Licensed (solid): 21.7 kW ERP at 152 m HAAT, Network: Fox vs. Analog (dashed): 95.5 kW ERP at 164 m HAAT, Network: Fox