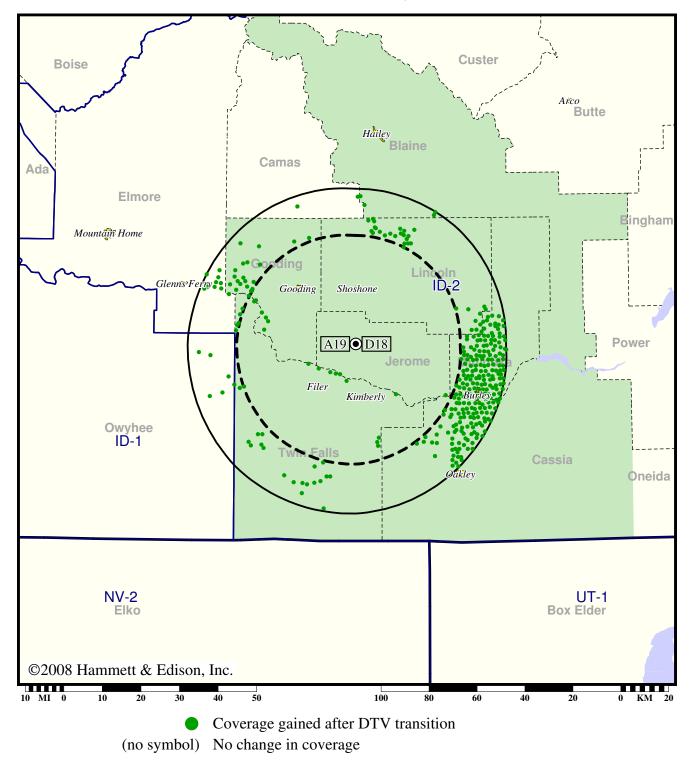

Expected Change In Coverage: Post-Transition Appendix B Facility

# Appendix B (solid): 50.0 kW ERP at 161 m HAAT vs. Analog (dashed): 75.9 kW ERP at 161 m HAAT

Expected Change In Coverage: Post-Transition Appendix B Facility