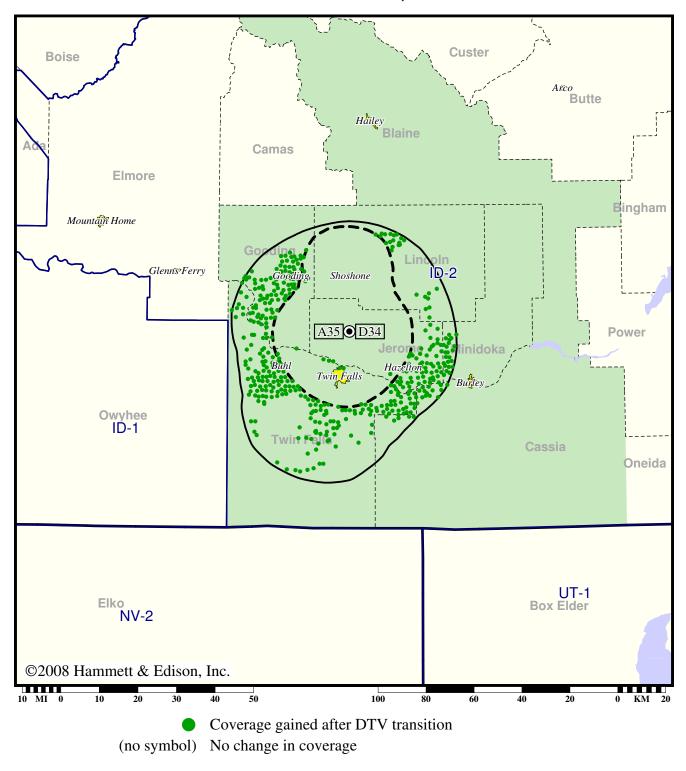

# Appendix B (solid): 50.0 kW ERP at 161 m HAAT vs. Analog (dashed): 75.9 kW ERP at 161 m HAAT

Expected Change In Coverage: Post-Transition Appendix B Facility