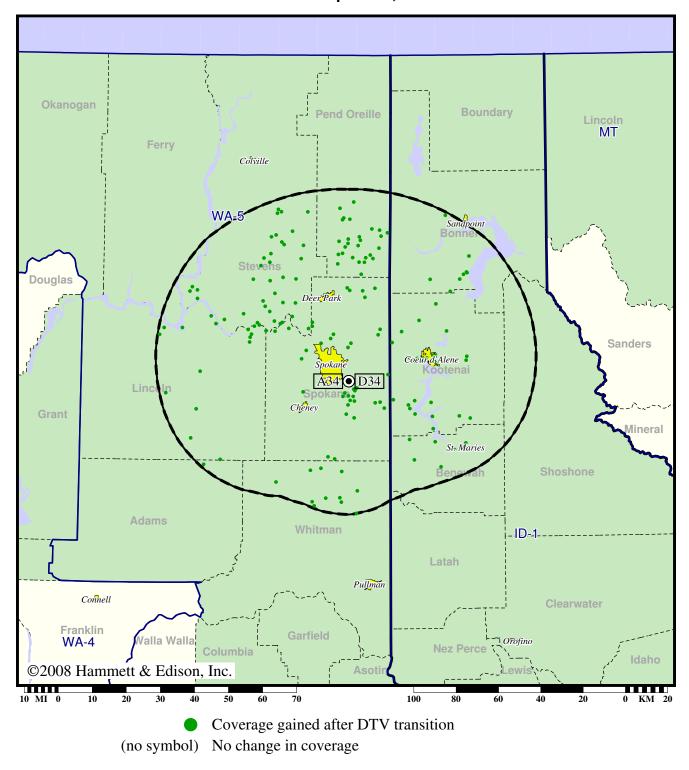

## Appendix B (solid): 200 kW ERP at 361 m HAAT, Network: CBS vs. Analog (dashed): 56.2 kW ERP at 384 m HAAT, Network: CBS

Expected Change In Coverage: Post-Transition Appendix B Facility