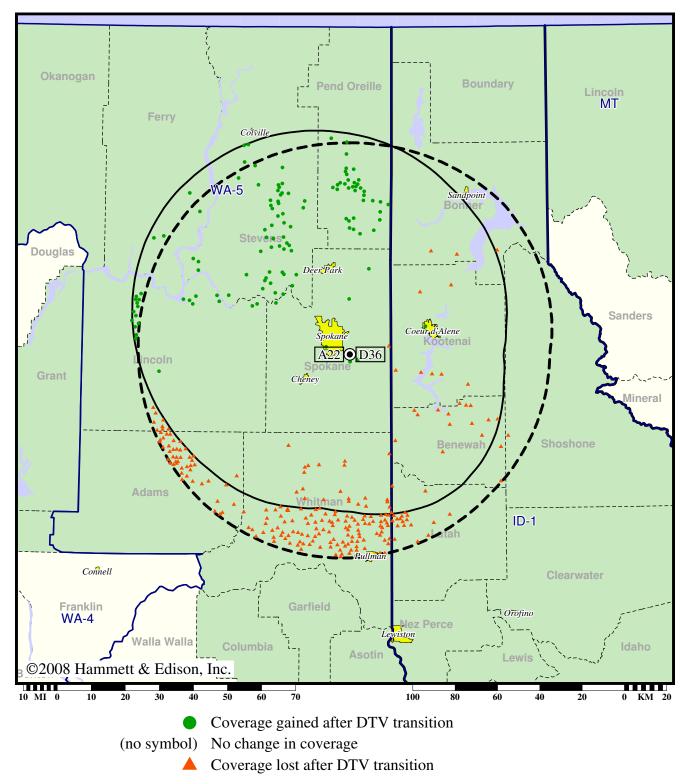

#### **Expected Change In Coverage: Granted Construction Permit**

#### CP (solid): 540 kW ERP at 468 m HAAT