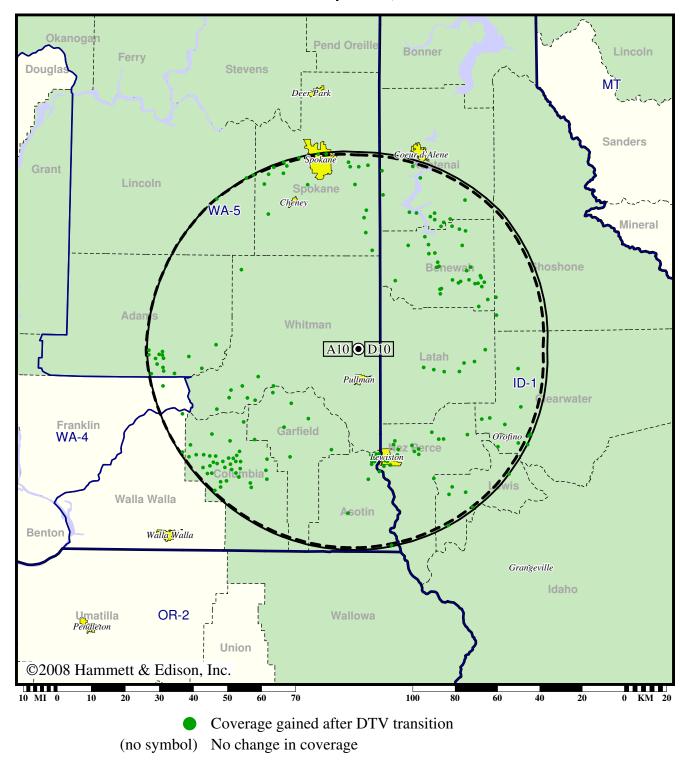

# Licensed (solid): 21.6 kW ERP at 558 m HAAT, Network: PBS vs. Analog (dashed): 316 kW ERP at 558 m HAAT, Network: PBS