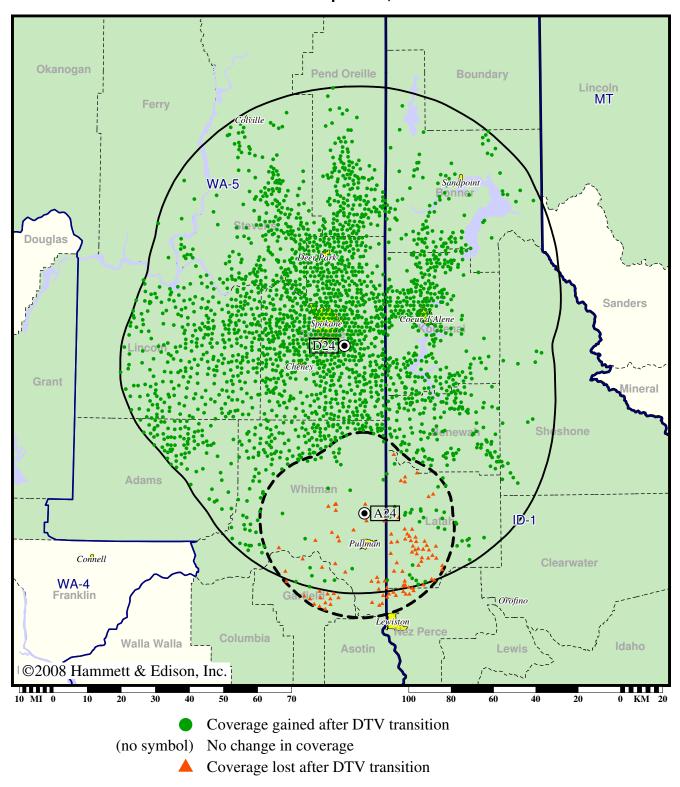

: Granted Construction Permit** 

# CP (solid): 54.7 kW ERP at 465 m HAAT, Network: PBS vs. Analog (dashed): 12.1 kW ERP at 465 m HAAT, Network: PBS



Expected Change In Coverage: Post-Transition Appendix B Facility

## Appendix B (solid): 104 kW ERP at 450 m HAAT vs. Analog (dashed): 2820 kW ERP at 450 m HAAT



## Licensed (solid): 425 kW ERP at 521 m HAAT, Network: NBC vs. Analog (dashed): 87.1 kW ERP at 653 m HAAT, Network: NBC



#### Expected Change In Coverage: Post-Transition Appendix B Facility

## Appendix B (solid): 200 kW ERP at 361 m HAAT, Network: CBS vs. Analog (dashed): 56.2 kW ERP at 384 m HAAT, Network: CBS



Expected Change In Coverage: Post-Transition Appendix B Facility

## Appendix B (solid): 1000 kW ERP at 569 m HAAT vs. Analog (dashed): 29.2 kW ERP at 329 m HAAT



### Licensed (solid): 893 kW ERP at 641 m HAAT, Network: CBS vs. Analog (dashed): 85.1 kW ERP at 671 m HAAT, Network: CBS



### Licensed (solid): 250 kW ERP at 622 m HAAT vs. Analog (dashed): 1860 kW ERP at 597 m HAAT



# Licensed (solid): 21.6 kW ERP at 558 m HAAT, Network: PBS vs. Analog (dashed): 316 kW ERP at 558 m HAAT, Network: PBS



#### DTV Station KUID-TV • Channel 12 • Moscow, ID Expected Change In Coverage: Licensed Operation Licensed (solid): 78.0 kW ERP at 340 m HAAT, Network: PBS Market: Spokane, WA



#### **Expected Change In Coverage: Granted Construction Permit**

# CP (solid): 6.20 kW ERP at 408 m HAAT, Network: PBS vs. Analog (dashed): 117 kW ERP at 408 m HAAT, Network: PBS



### Licensed (solid): 23.3 kW ERP at 936 m HAAT, Network: ABC vs. Analog (dashed): 47.9 k