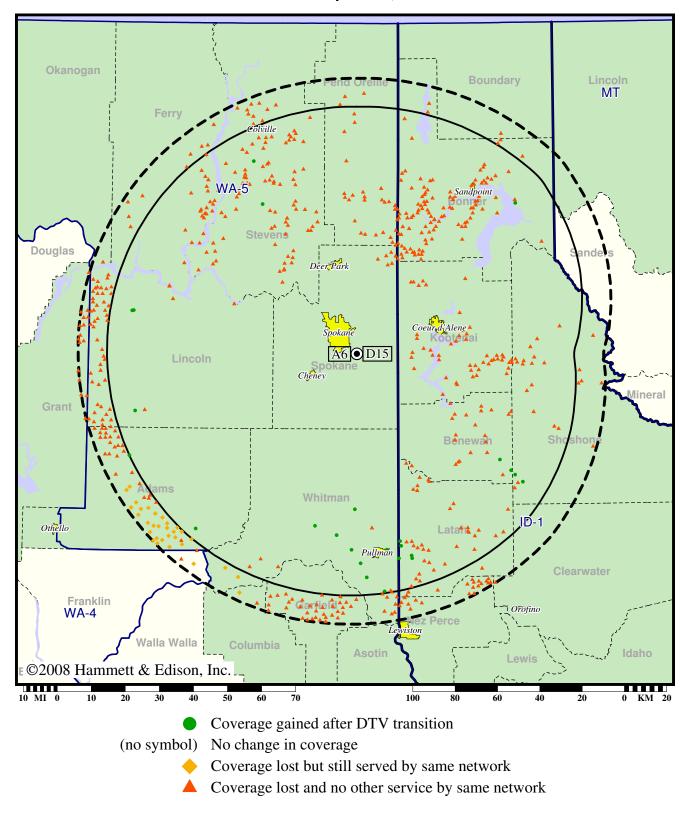

## Appendix B (solid): 104 kW ERP at 450 m HAAT vs. Analog (dashed): 2820 kW ERP at 450 m HAAT