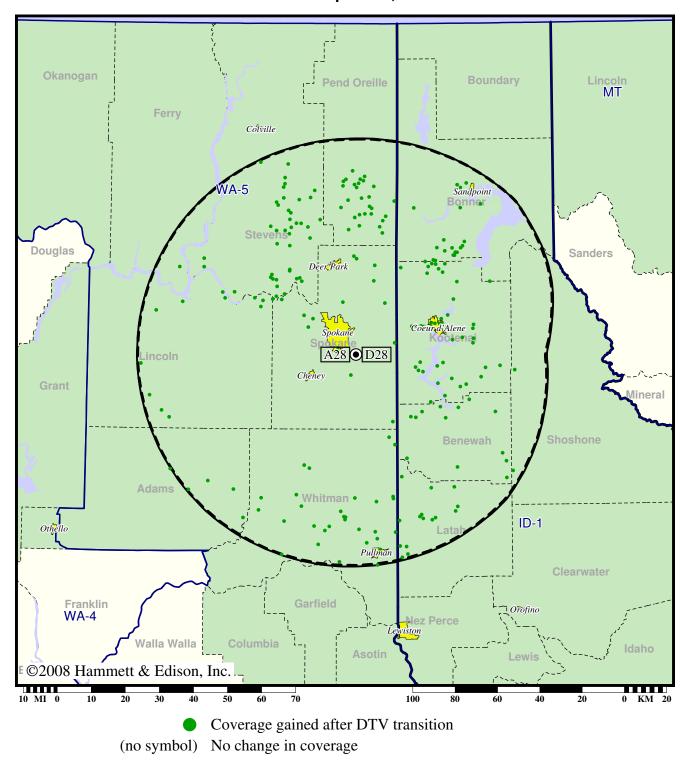

### Licensed (solid): 250 kW ERP at 622 m HAAT vs. Analog (dashed): 1860 kW ERP at 597 m HAAT