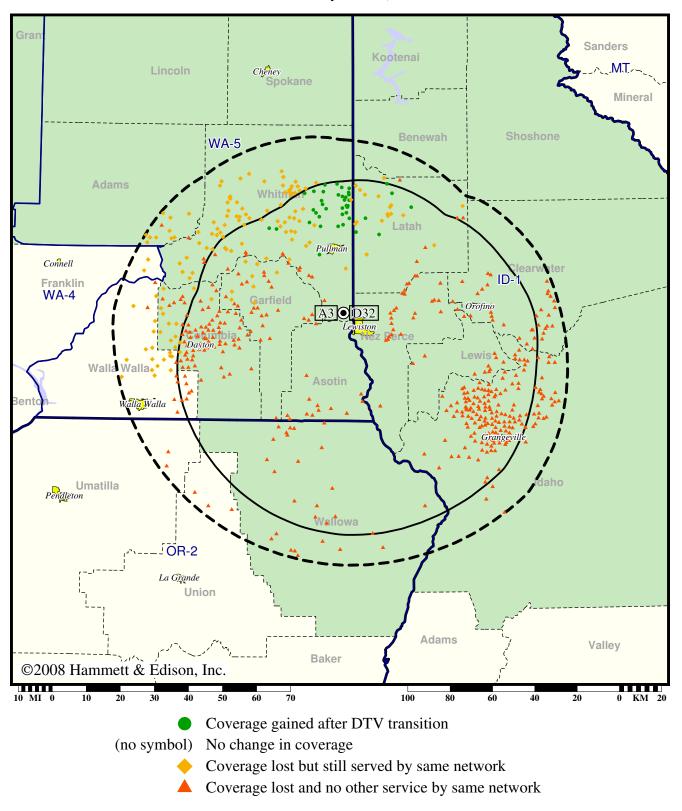

#### DTV Station KUID-TV • Channel 12 • Moscow, ID Expected Change In Coverage: Licensed Operation Licensed (solid): 78.0 kW ERP at 340 m HAAT, Network: PBS Market: Spokane, WA