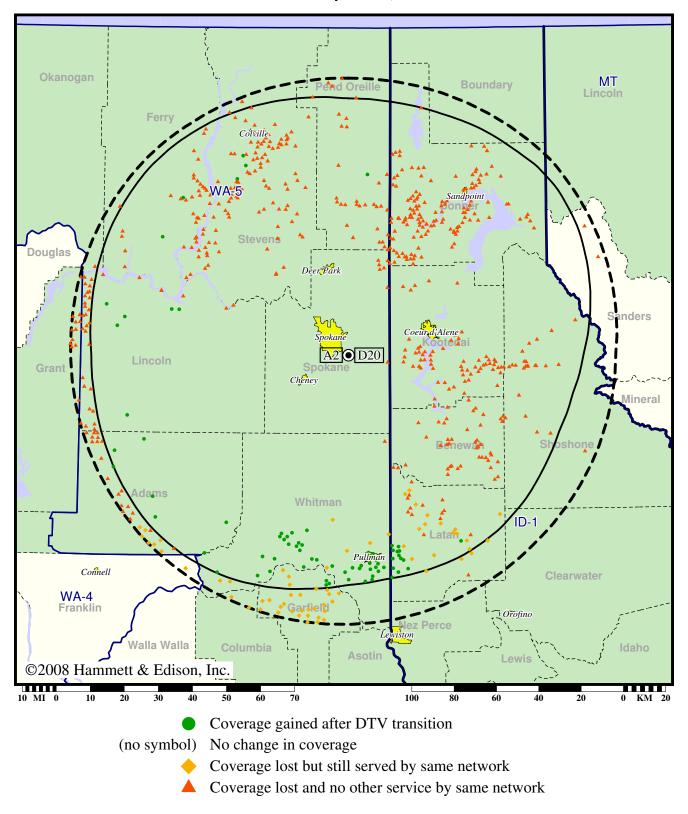

# CP (solid): 6.20 kW ERP at 408 m HAAT, Network: PBS vs. Analog (dashed): 117 kW ERP at 408 m HAAT, Network: PBS