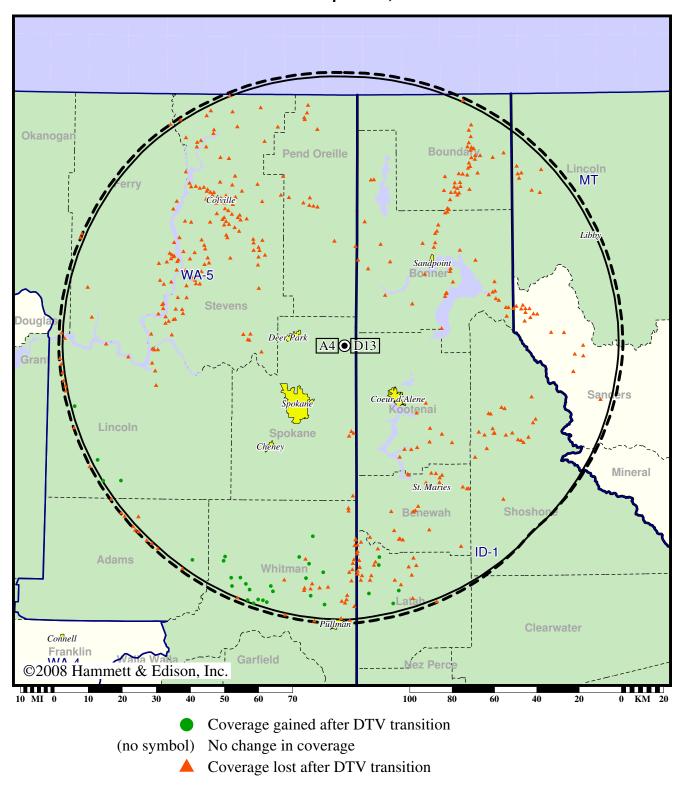

### Licensed (solid): 250 kW ERP at 622 m HAAT vs. Analog (dashed): 1860 kW ERP at 597 m HAAT