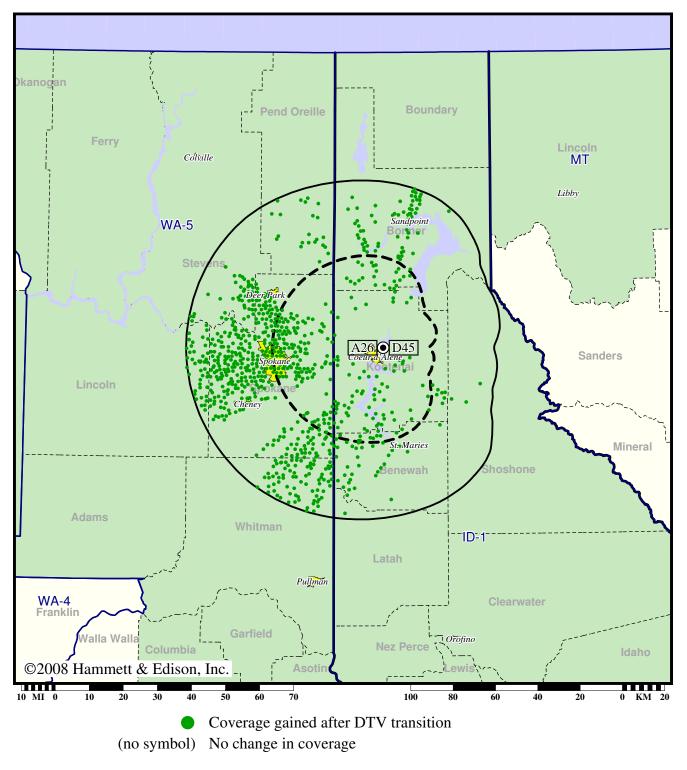

## Licensed (solid): 425 kW ERP at 521 m HAAT, Network: NBC vs. Analog (dashed): 87.1 kW ERP at 653 m HAAT, Network: NBC