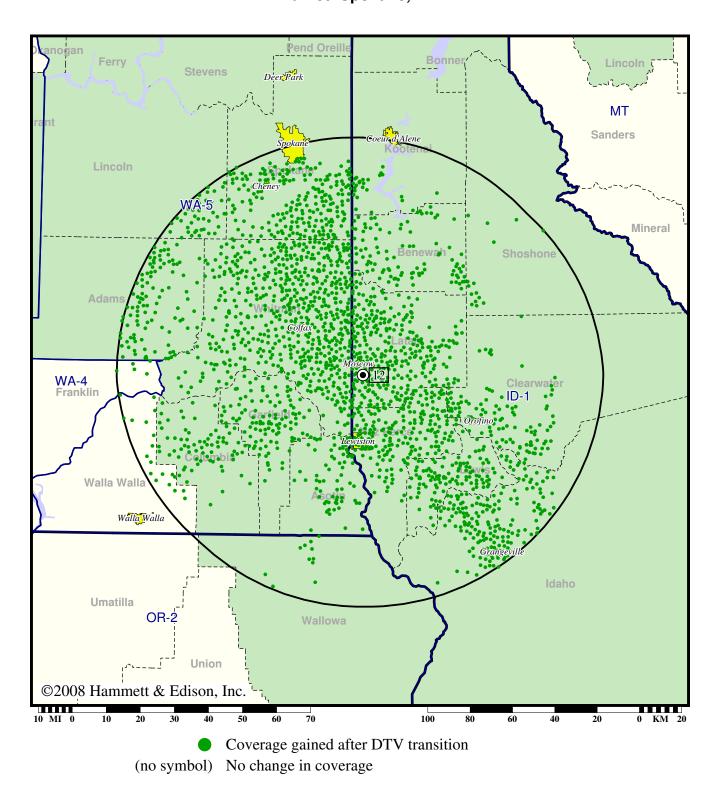

#### DTV Station KUID-TV • Channel 12 • Moscow, ID Expected Change In Coverage: Licensed Operation Licensed (solid): 78.0 kW ERP at 340 m HAAT, Network: PBS Market: Spokane, WA