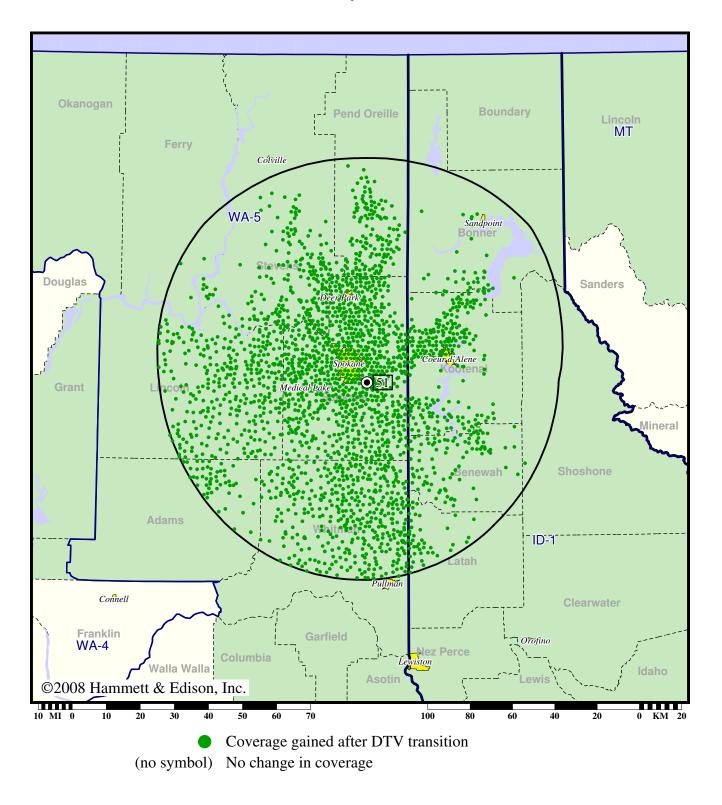

#### DTV Station KUID-TV • Channel 12 • Moscow, ID Expected Change In Coverage: Licensed Operation Licensed (solid): 78.0 kW ERP at 340 m HAAT, Network: PBS Market: Spokane, WA