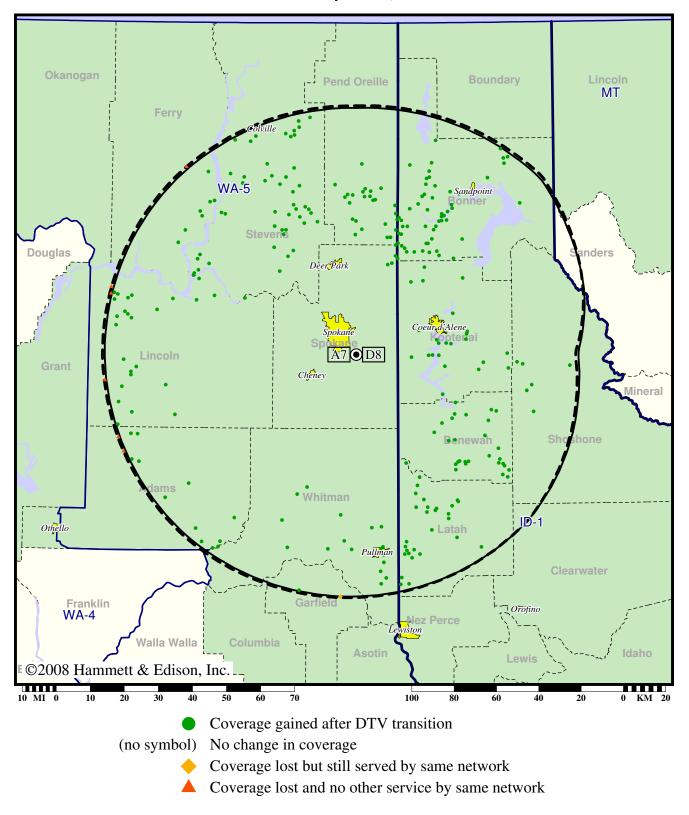

### Licensed (solid): 893 kW ERP at 641 m HAAT, Network: CBS vs. Analog (dashed): 85.1 kW ERP at 671 m HAAT, Network: CBS