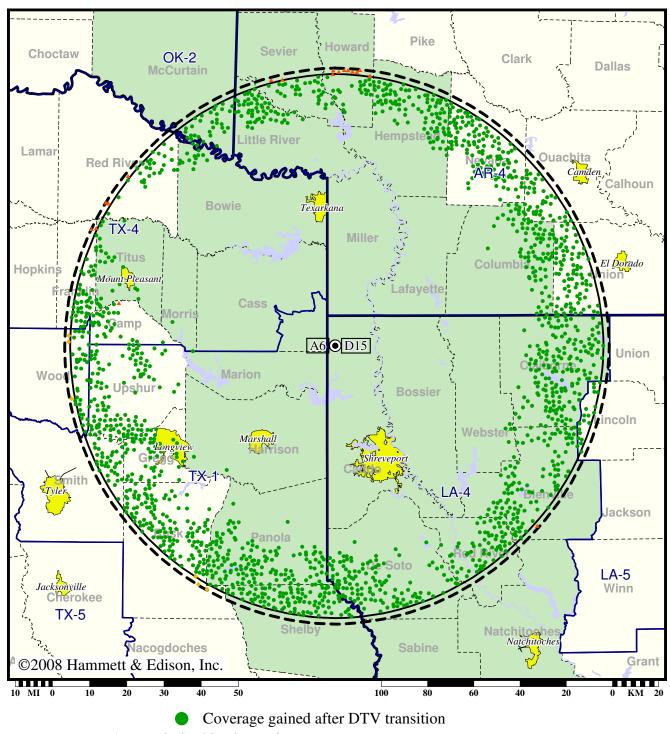

### Station KTAL-TV • Analog Channel 6, DTV Channel 15 • Texarkana, TX

# **Expected Change In Coverage: Licensed Operation**

Licensed (solid): 1000 kW ERP at 454 m HAAT, Network: NBC vs. Analog (dashed): 100 kW ERP at 482 m HAAT, Network: NBC

Market: Shreveport, LA

(no symbol) No change in coverage

Coverage lost but still served by same network

Coverage lost and no other service by same network