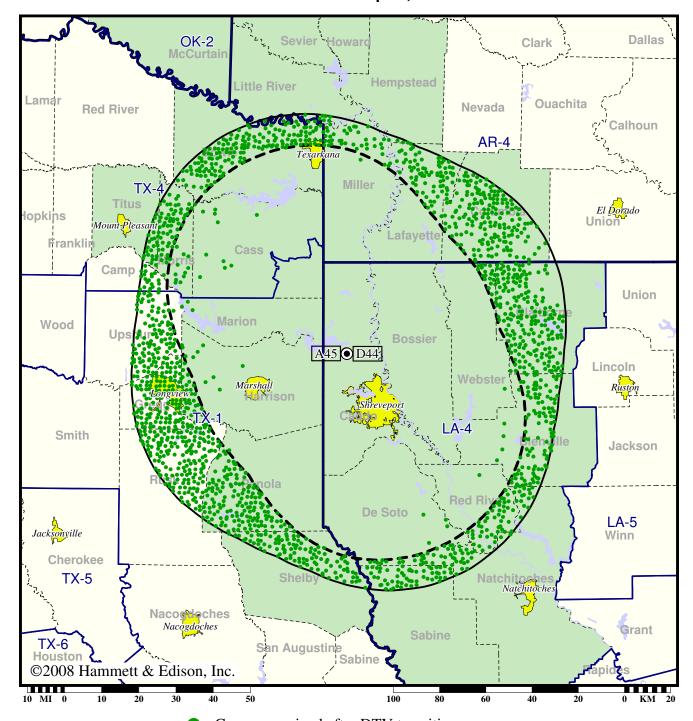

#### TV Station KSHV • Analog Channel 45, DTV Channel 44 • Shreveport, LA

# **Expected Change In Coverage: Licensed Operation**

Licensed (solid): 500 kW ERP at 505 m HAAT vs. Analog (dashed): 2950 kW ERP at 507 m HAAT

Market: Shreveport, LA

Coverage gained after DTV transition

(no symbol) No change in coverage