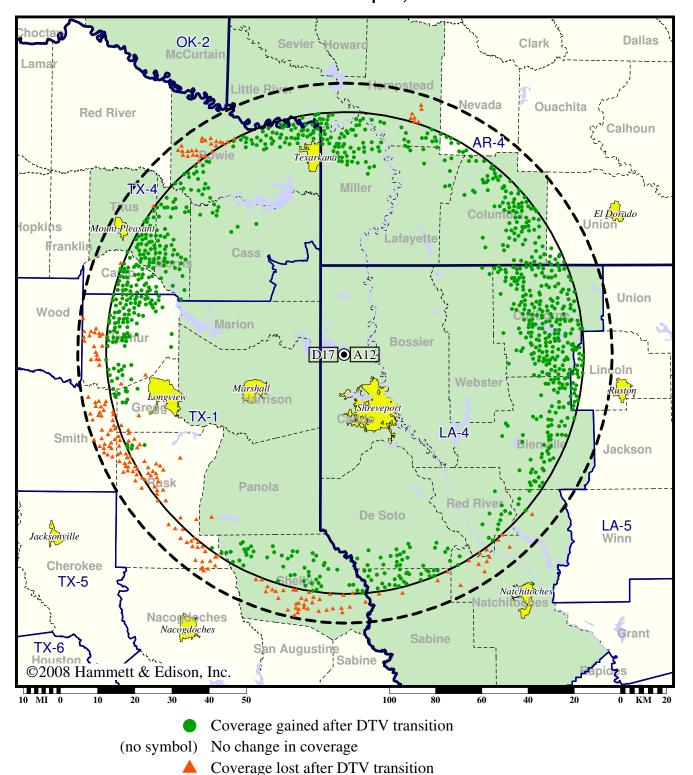

#### Station KSLA-TV · Analog Channel 12, DTV Channel 17 · Shreveport, LA

### **Expected Change In Coverage: Licensed Operation**

Licensed (solid): 175 kW ERP at 518 m HAAT vs. Analog (dashed): 316 kW ERP at 549 m HAAT

Market: Shreveport, LA