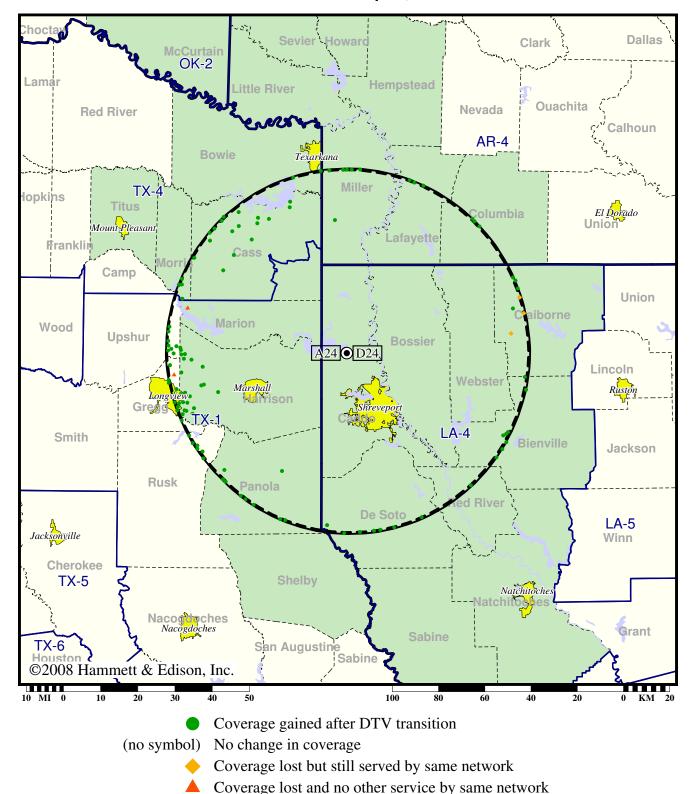

### Station KTAL-TV • Analog Channel 6, DTV Channel 15 • Texarkana, TX

# **Expected Change In Coverage: Licensed Operation**

Licensed (solid): 1000 kW ERP at 454 m HAAT, Network: NBC vs. Analog (dashed): 100 kW ERP at 482 m HAAT, Network: NBC

Market: Shreveport, LA

(no symbol) No change in coverage

Coverage lost but still served by same network

Coverage lost and no other service by same network