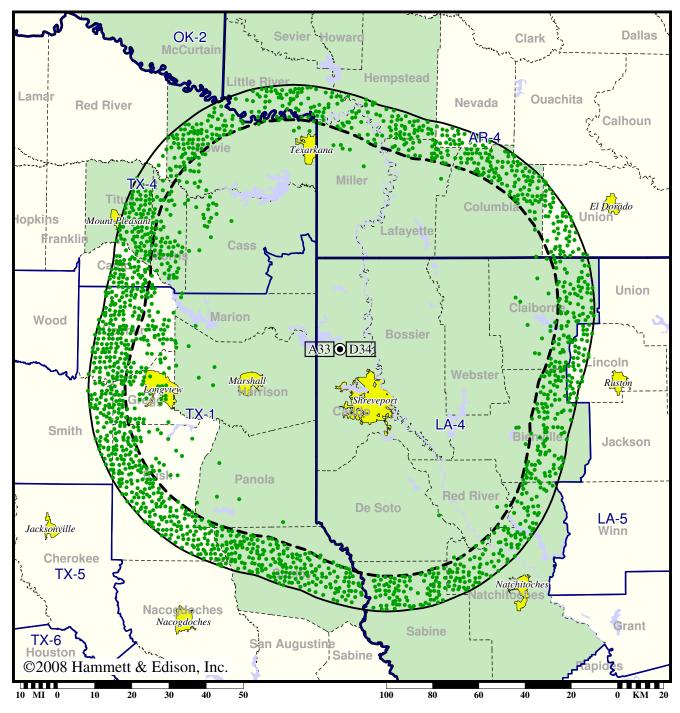

### Station KMSS-TV • Analog Channel 33, DTV Channel 34 • Shreveport, LA

### **Expected Change In Coverage: Licensed Operation**

Licensed (solid): 1000 kW ERP at 551 m HAAT, Network: Fox vs. Analog (dashed): 4570 kW ERP at 553 m HAAT, Network: Fox

Market: Shreveport, LA

Coverage gained after DTV transition