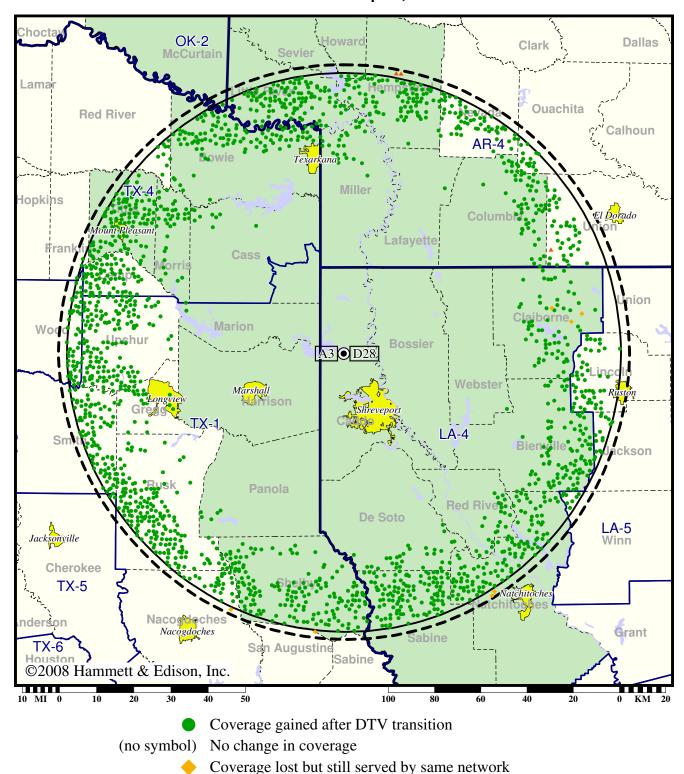

### Station KTBS-TV • Analog Channel 3, DTV Channel 28 • Shreveport, LA

# **Expected Change In Coverage: Licensed Operation**

Licensed (solid): 1000 kW ERP at 563 m HAAT, Network: ABC vs. Analog (dashed): 100 kW ERP at 541 m HAAT, Network: ABC

Market: Shreveport, LA

Coverage lost and no other service by same network