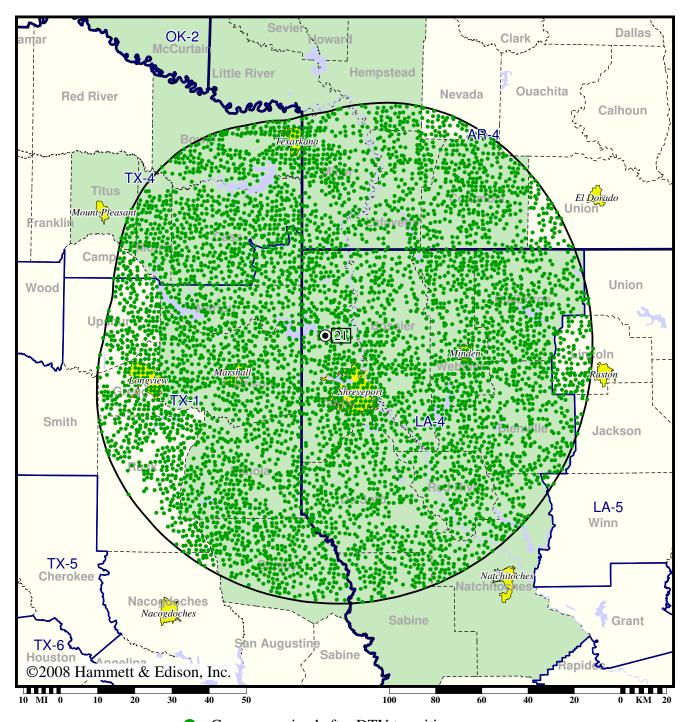

### DTV Station KPXJ · Channel 21 · Minden, LA

# **Expected Change In Coverage: Licensed Operation**

Licensed (solid): 1000 kW ERP at 502 m HAAT

Market: Shreveport, LA

Coverage gained after DTV transition

(no symbol) No change in coverage