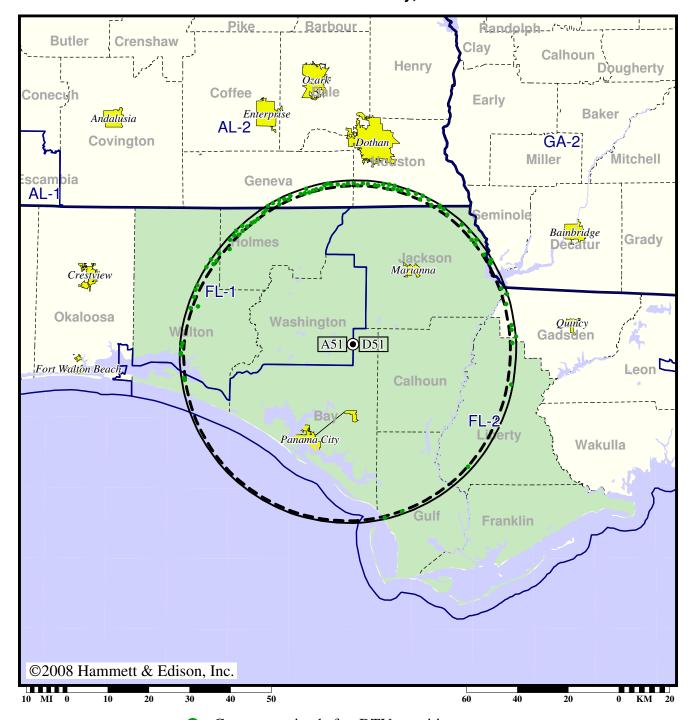

#### TV Station WBIF • Analog Channel 51, DTV Channel 51 • Marianna, FL

# **Expected Change In Coverage: Granted Construction Permit**

CP (solid): 50.0 kW ERP at 254 m HAAT vs. Analog (dashed): 1970 kW ERP at 254 m HAAT

Market: Panama City, FL

Coverage gained after DTV transition