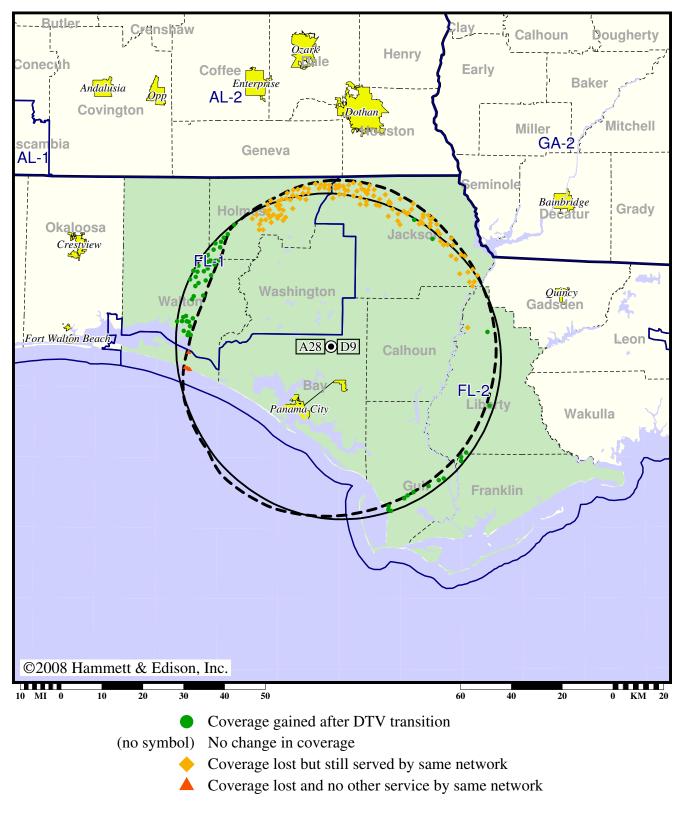

#### TV Station WPGX • Analog Channel 28, DTV Channel 9 • Panama City, FL

# **Expected Change In Coverage: Licensed Operation**

Licensed (solid): 2.30 kW ERP at 142 m HAAT, Network: Fox vs. Analog (dashed): 1260 kW ERP at 228 m HAAT, Network: Fox

Market: Panama City, FL