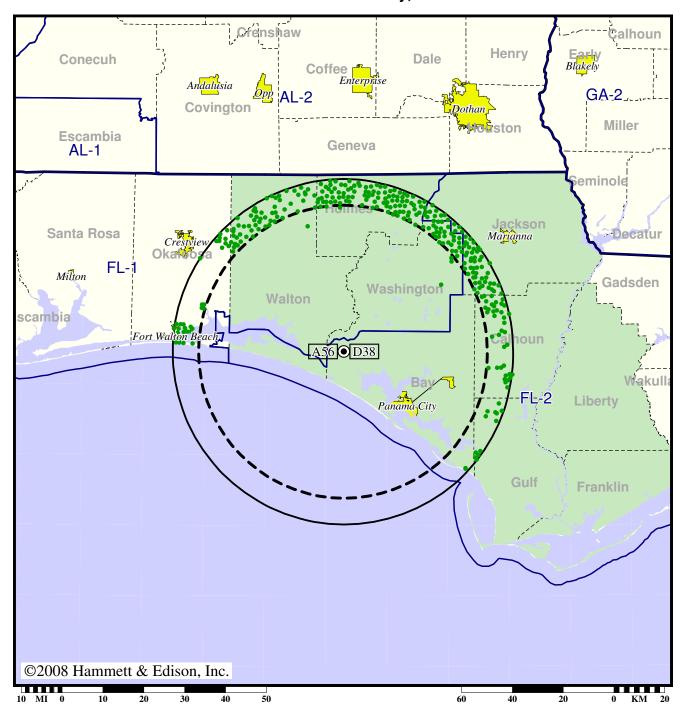

## TV Station WFSG • Analog Channel 56, DTV Channel 38 • Panama City, FL

# **Expected Change In Coverage: Granted Construction Permit**

CP (solid): 158 kW ERP at 133 m HAAT, Network: PBS vs. Analog (dashed): 1150 kW ERP at 155 m HAAT, Network: PBS

Market: Panama City, FL

Coverage gained after DTV transition