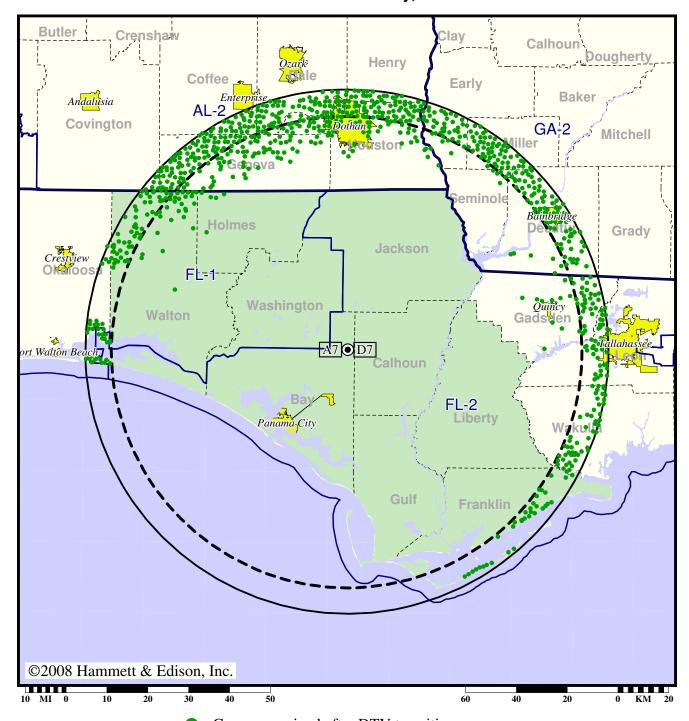

#### Station WJHG-TV • Analog Channel 7, DTV Channel 7 • Panama City, FL

## **Expected Change In Coverage: Granted Construction Permit**

CP (solid): 49.0 kW ERP at 262 m HAAT, Network: NBC vs. Analog (dashed): 316 kW ERP at 265 m HAAT, Network: NBC

Market: Panama City, FL

Coverage gained after DTV transition