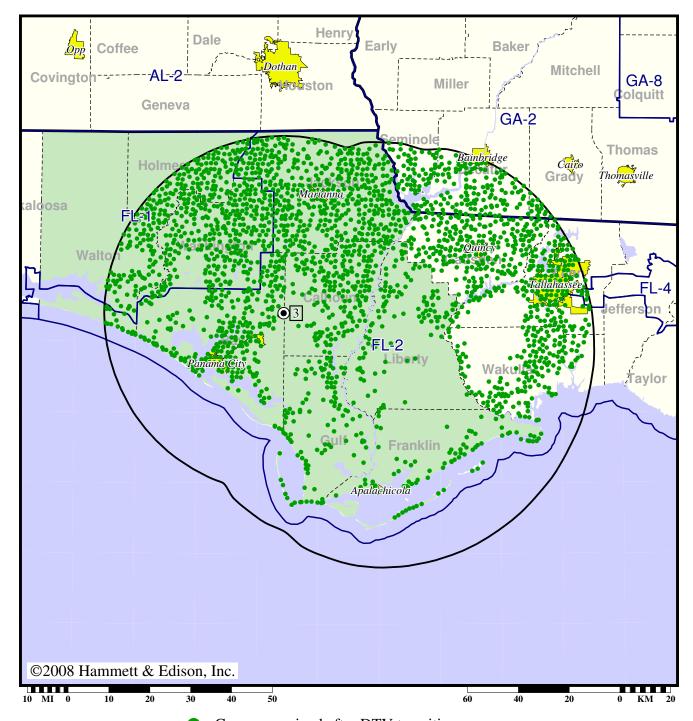

# New DTV Station • Channel 3 • Apalachicola, FL

# **Expected Change In Coverage: Granted Construction Permit**

CP (solid): 45.0 kW ERP at 334 m HAAT

Market: Panama City, FL

Coverage gained after DTV transition