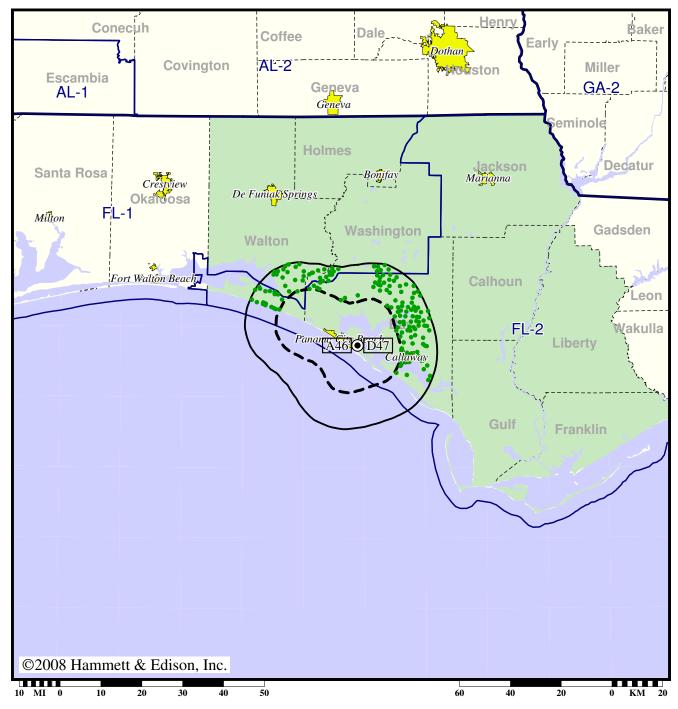

## TV Station WPCT • Analog Channel 46, DTV Channel 47 • Panama City Beach, FL

# **Expected Change In Coverage: Licensed Operation**

Licensed (solid): 12.9 kW ERP at 59 m HAAT vs. Analog (dashed): 126 kW ERP at 59 m HAAT

Market: Panama City, FL

Coverage gained after DTV transition