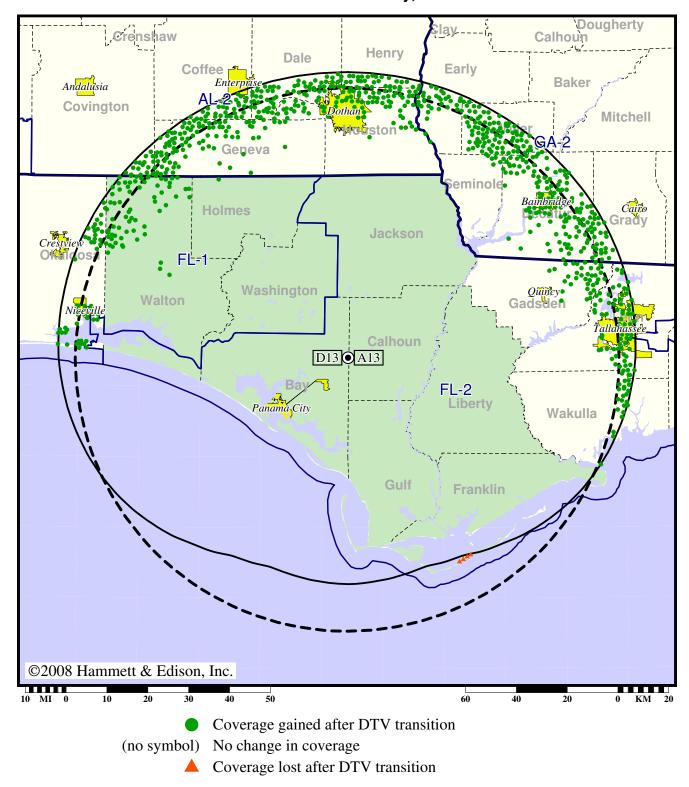

#### TV Station WMBB • Analog Channel 13, DTV Channel 13 • Panama City, FL

## **Expected Change In Coverage: Granted Construction Permit**

CP (solid): 42.0 kW ERP at 434 m HAAT, Network: ABC vs. Analog (dashed): 316 kW ERP at 437 m HAAT, Network: ABC

Market: Panama City, FL