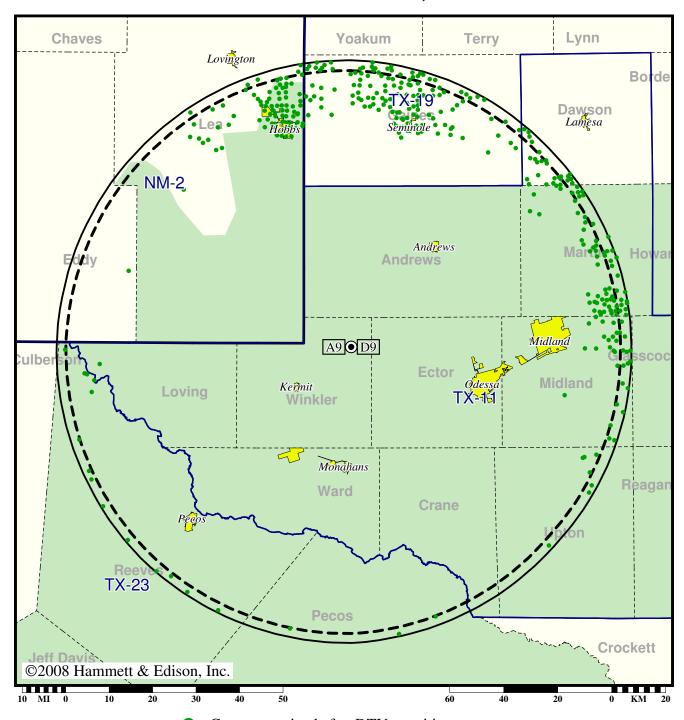

## **Expected Change In Coverage: Granted Construction Permit**

CP (solid): 50.0 kW ERP at 147 m HAAT vs. Analog (dashed): 350 kW ERP at 212 m HAAT

Market: Odessa-Midland, TX

Coverage gained after DTV transition

### TV Station KWWT • Analog Channel 30, DTV Channel 30 • Odessa, TX