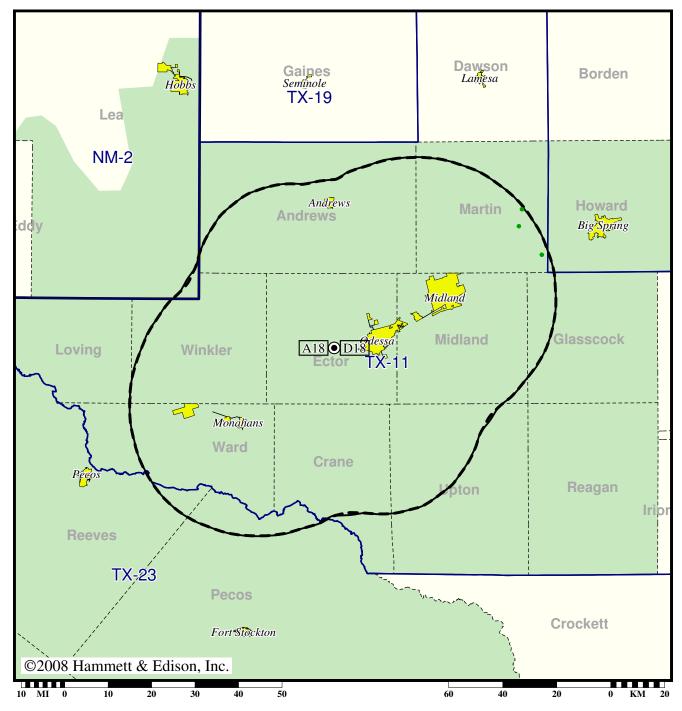

## **Expected Change In Coverage: Granted Construction Permit**

CP (solid): 13.1 kW ERP at 226 m HAAT, Network: CBS vs. Analog (dashed): 316 kW ERP at 226 m HAAT, Network: CBS

Market: Odessa-Midland, TX

Coverage gained after DTV transition

### Station KPBT-TV · Analog Channel 36, DTV Channel 38 · Odessa, TX