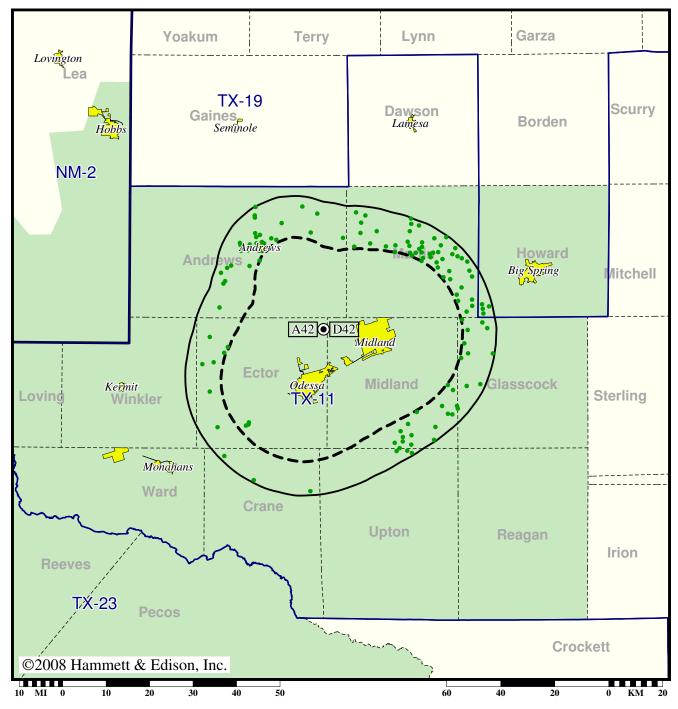

### Station KPBT-TV · Analog Channel 36, DTV Channel 38 · Odessa, TX

## **Expected Change In Coverage: Granted Construction Permit**

CP (solid): 220 kW ERP at 80 m HAAT, Network: PBS vs. Analog (dashed): 513 kW ERP at 88 m HAAT, Network: PBS

Market: Odessa-Midland, TX

Coverage gained after DTV transition