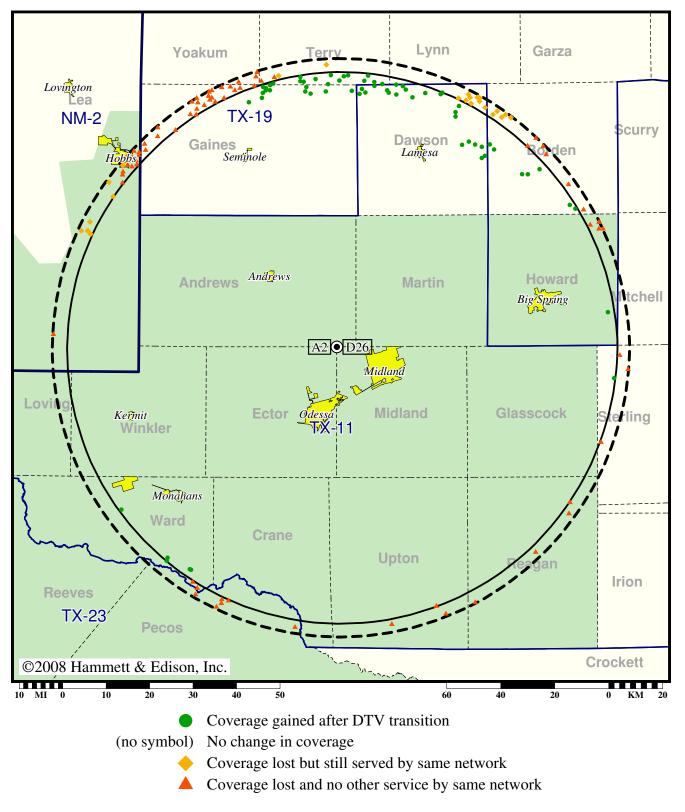

## **Expected Change In Coverage: Post-Transition Appendix B Facility**

Appendix B (solid): 174 kW ERP at 83 m HAAT, Network: NBC vs. Analog (dashed): 12.9 kW ERP at 116 m HAAT, Network: NBC

Market: Odessa-Midland, TX

### Station KWES-TV • Analog Channel 9, DTV Channel 9 • Odessa, TX

### **Expected Change In Coverage: Granted Construction Permit**

CP (solid): 25.7 kW ERP at 391 m HAAT, Network: NBC vs. Analog (dashed): 316 kW ERP at 391 m HAAT, Network: NBC

Market: Odessa-Midland, TX