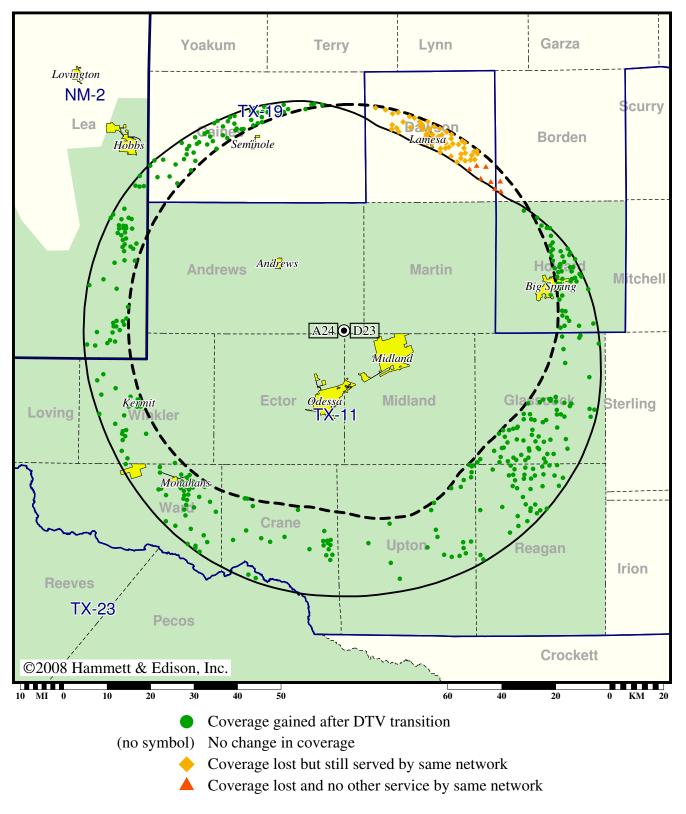

### **Expected Change In Coverage: Post-Transition Appendix B Facility**

Appendix B (solid): 1000 kW ERP at 323 m HAAT, Network: ABC vs. Analog (dashed): 100 kW ERP at 330 m HAAT, Network: ABC

Market: Odessa-Midland, TX

### TV Station KMLM • Analog Channel 42, DTV Channel 42 • Odessa, TX