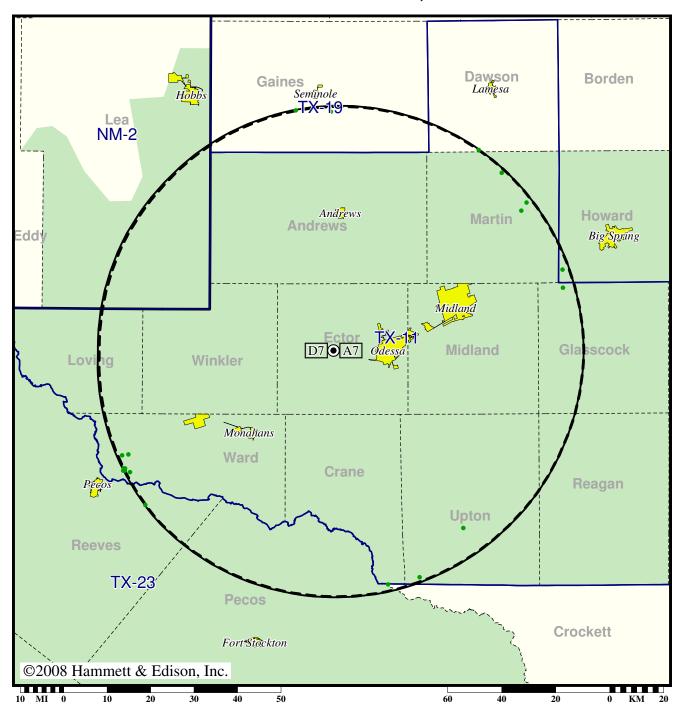

### Station KOSA-TV • Analog Channel 7, DTV Channel 7 • Odessa, TX

## **Expected Change In Coverage: Granted Construction Permit**

CP (solid): 13.1 kW ERP at 226 m HAAT, Network: CBS vs. Analog (dashed): 316 kW ERP at 226 m HAAT, Network: CBS

Market: Odessa-Midland, TX

Coverage gained after DTV transition