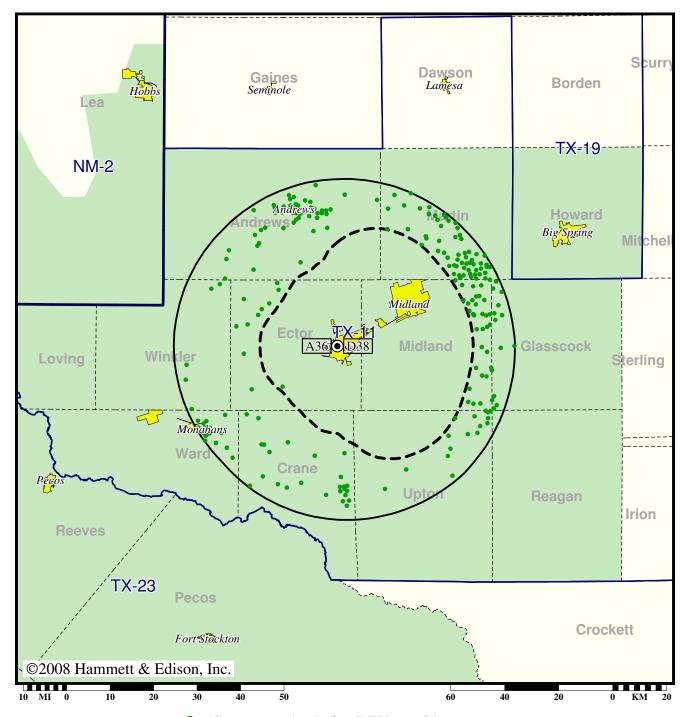

### TV Station KWWT • Analog Channel 30, DTV Channel 30 • Odessa, TX

## **Expected Change In Coverage: Granted Construction Permit**

CP (solid): 50.0 kW ERP at 147 m HAAT vs. Analog (dashed): 350 kW ERP at 212 m HAAT

Market: Odessa-Midland, TX

Coverage gained after DTV transition