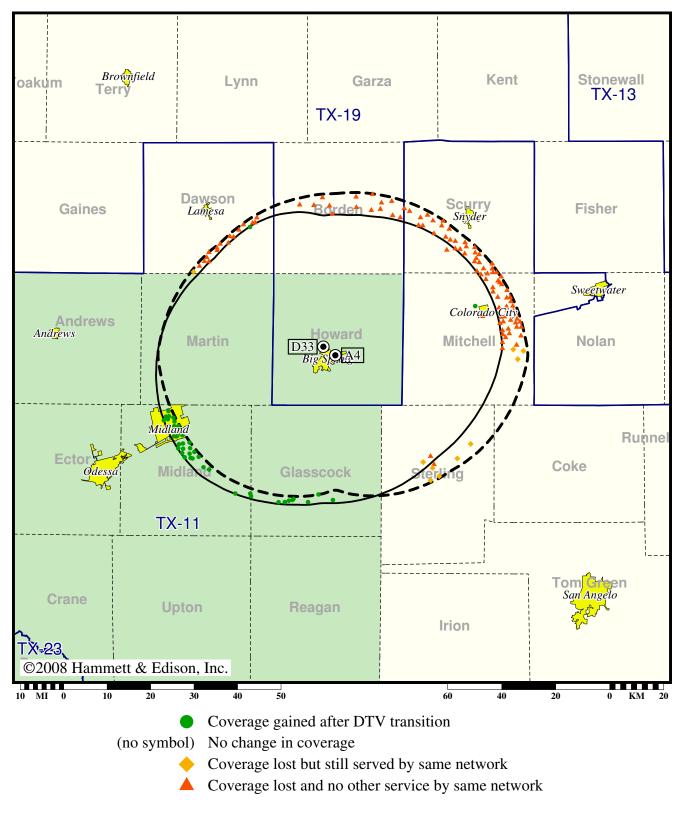

### **Expected Change In Coverage: Post-Transition Appendix B Facility**

Appendix B (solid): 240 kW ERP at 284 m HAAT vs. Analog (dashed): 5000 kW ERP at 284 m HAAT

Market: Odessa-Midland, TX

Coverage gained after DTV transition

# Station KWAB-TV • Analog Channel 4, DTV Channel 33 • Big Spring, TX