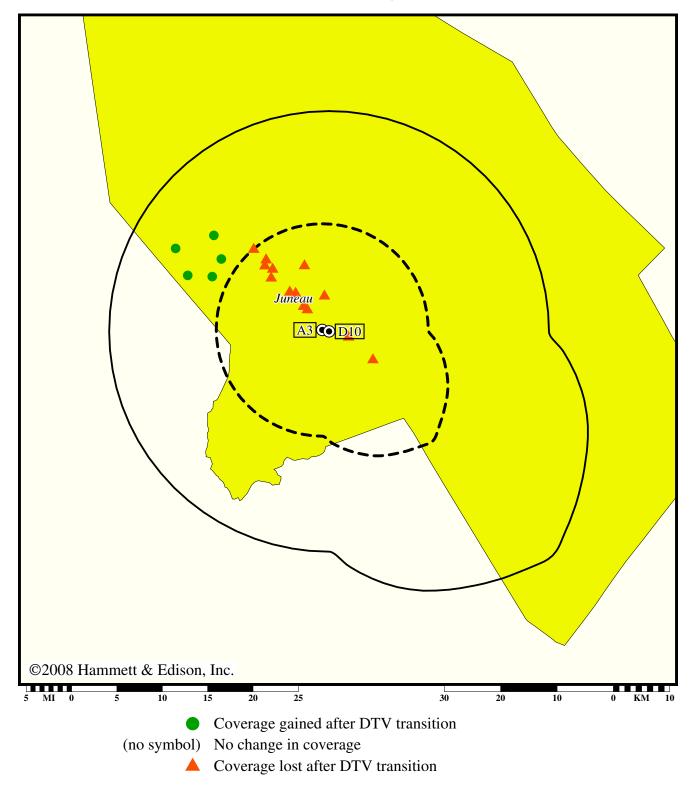

CP (solid): 0.350 kW ERP at -216 m HAAT, Network: CBS vs. Analog (dashed): 0.200 kW ERP at -257 m HAAT, Network: CBS

**Expected Change In Coverage: Licensed Operation** 

Licensed (solid): 1.00 kW ERP at -363 m HAAT, Network: PBS vs. Analog (dashed): 0.500 kW ERP at -323 m HAAT, Network: PBS