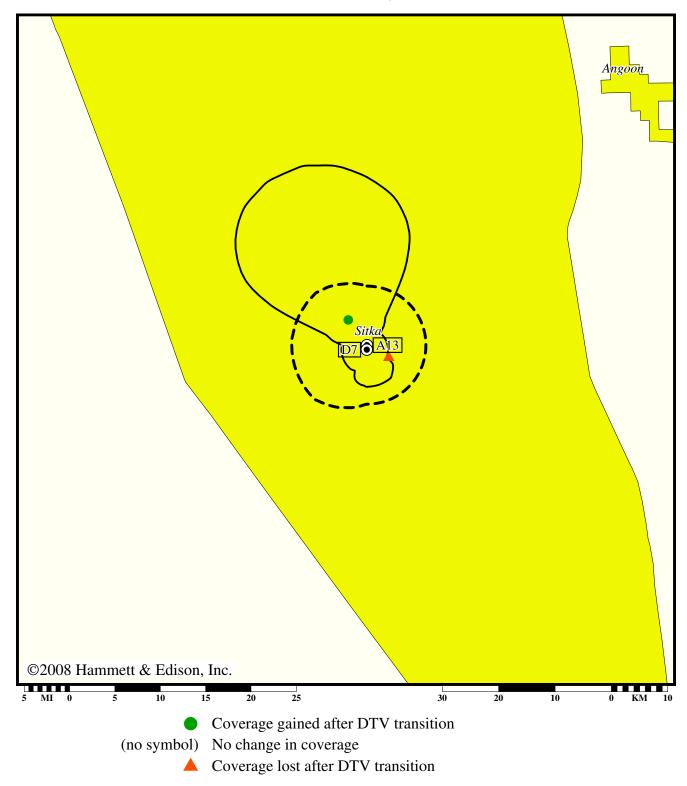

CP (solid): 0.350 kW ERP at -216 m HAAT, Network: CBS vs. Analog (dashed): 0.200 kW ERP at -257 m HAAT, Network: CBS

**Expected Change In Coverage: Licensed Operation** 

Licensed (solid): 1.00 kW ERP at -363 m HAAT, Network: PBS vs. Analog (dashed): 0.500 kW ERP at -323 m HAAT, Network: PBS