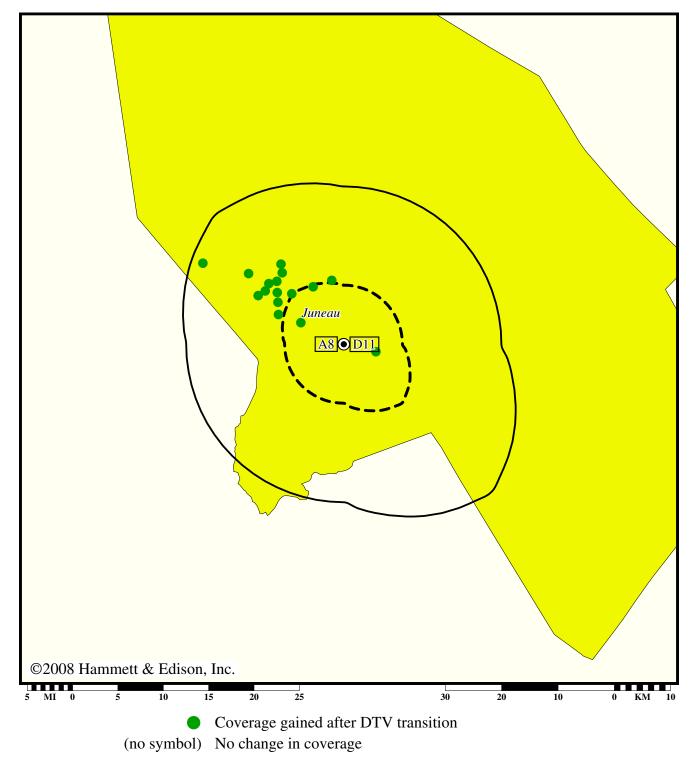

Expected Change In Coverage: Post-Transition Appendix B Facility

Appendix B (solid): 0.140 kW ERP at 1 m HAAT, Network: ABC vs. Analog (dashed): 0.204 kW ERP at -289 m HAAT, Network: ABC

**Expected Change In Coverage: Granted Construction Permit** 