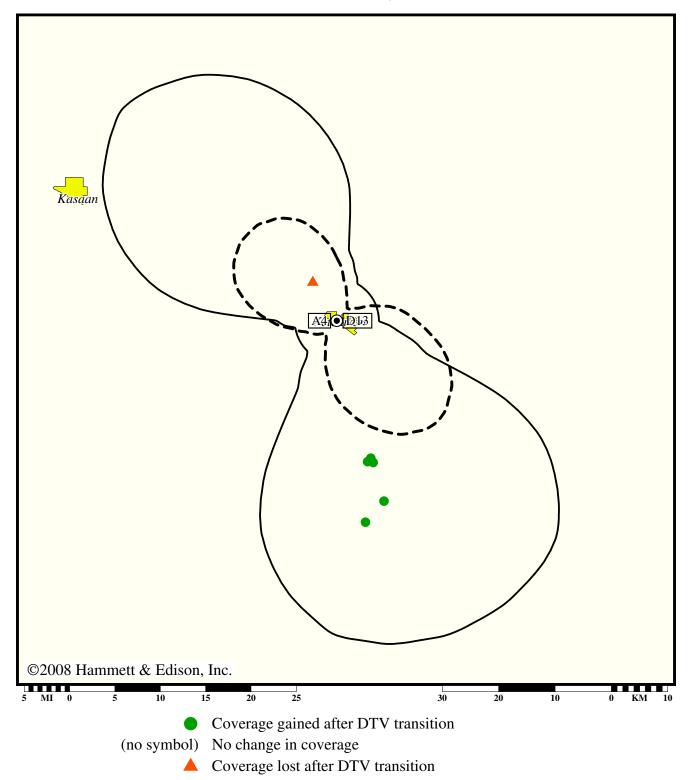

**Expected Change In Coverage: Granted Construction Permit** 

CP (solid): 1.50 kW ERP at -69 m HAAT, Network: CBS vs. Analog (dashed): 0.955 kW ERP at -174 m HAAT, Network: CBS