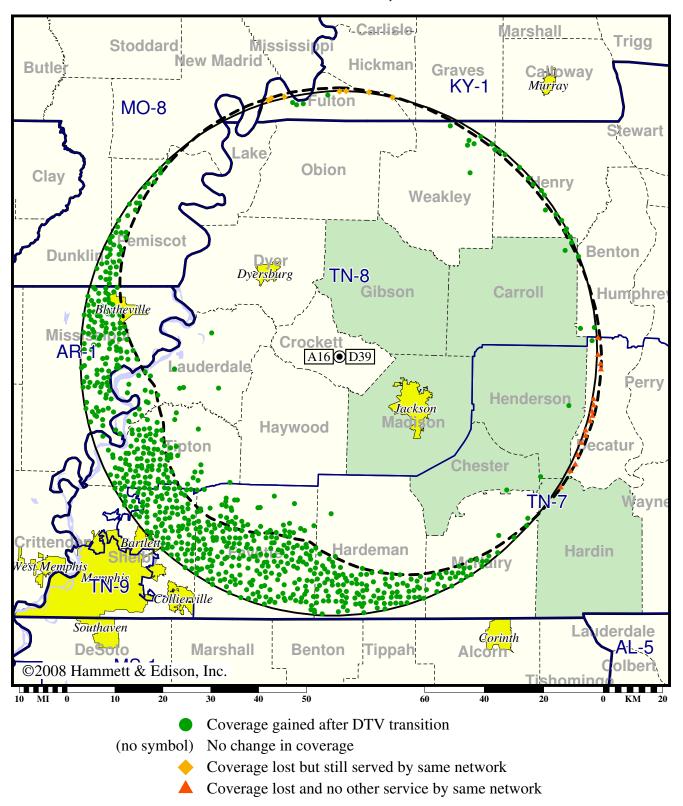

### **Expected Change In Coverage: Licensed Operation**

### Licensed (solid): 392 kW ERP at 296 m HAAT, Network: Fox vs. Analog (dashed): 4680 kW ERP at 322 m HAAT, Network: Fox

Market: Jackson, TN