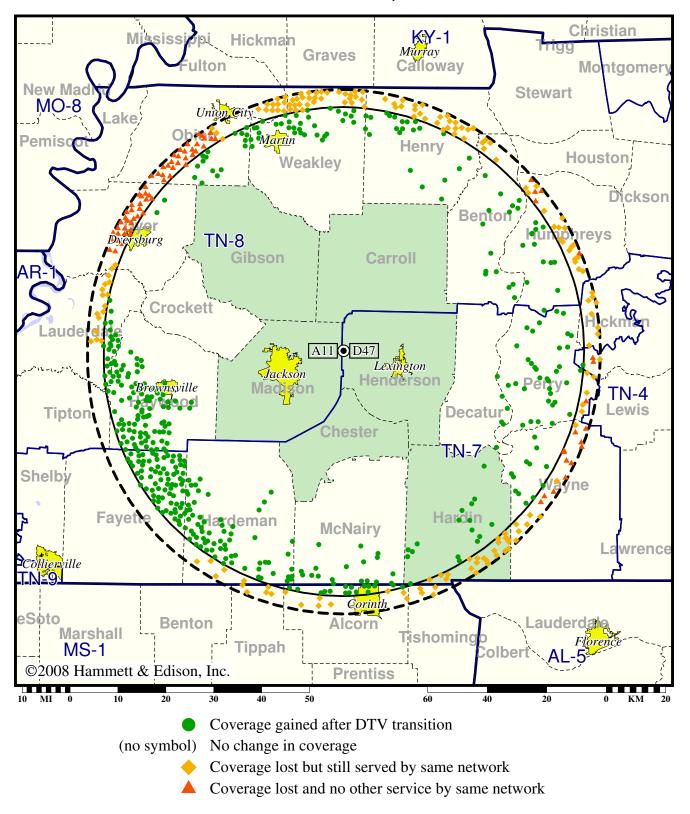

### Expected Change In Coverage: Post-Transition Appendix B Facility

# Appendix B (solid): 1000 kW ERP at 195 m HAAT, Network: PBS vs. Analog (dashed): 316 kW ERP at 195 m HAAT, Network: PBS

Market: Jackson, TN