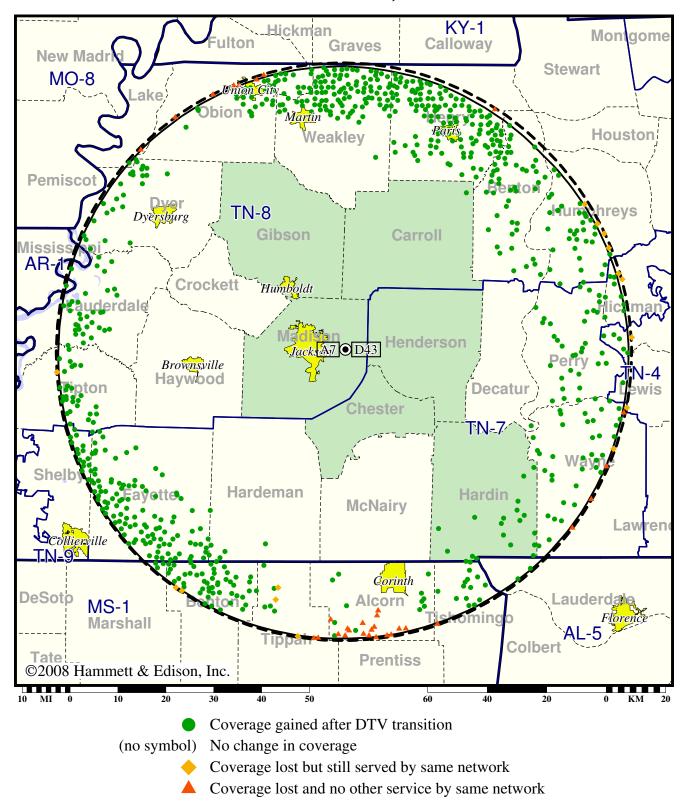

#### **Expected Change In Coverage: Granted Construction Permit**

## CP (solid): 1000 kW ERP at 302 m HAAT, Network: ABC vs. Analog (dashed): 316 kW ERP at 323 m HAAT, Network: ABC

Market: Jackson, TN