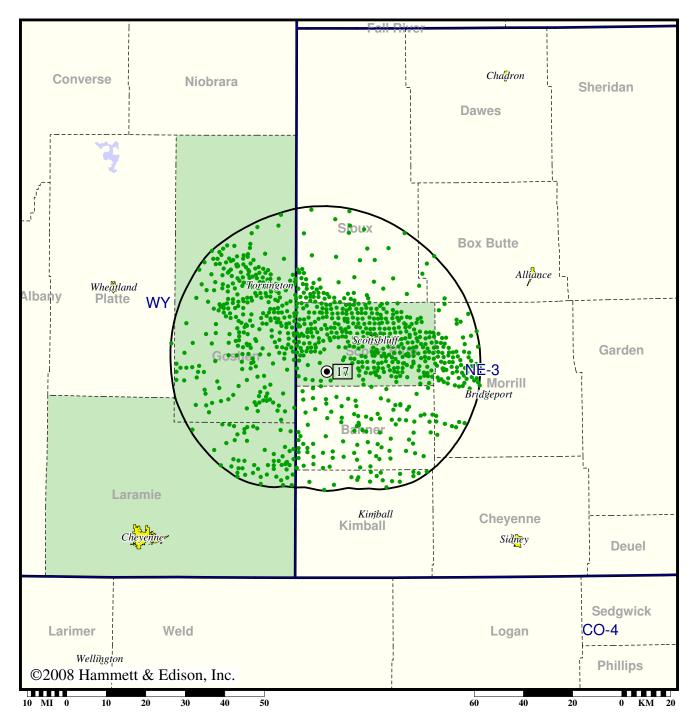

## DTV Station KTUW • Channel 17 • Scottsbluff, NE

# **Expected Change In Coverage: Granted Construction Permit**

CP (solid): 40.0 kW ERP at 169 m HAAT

Market: Cheyenne, WY-Scottsbluff, NE

Coverage gained after DTV transition

(no symbol) No change in coverage