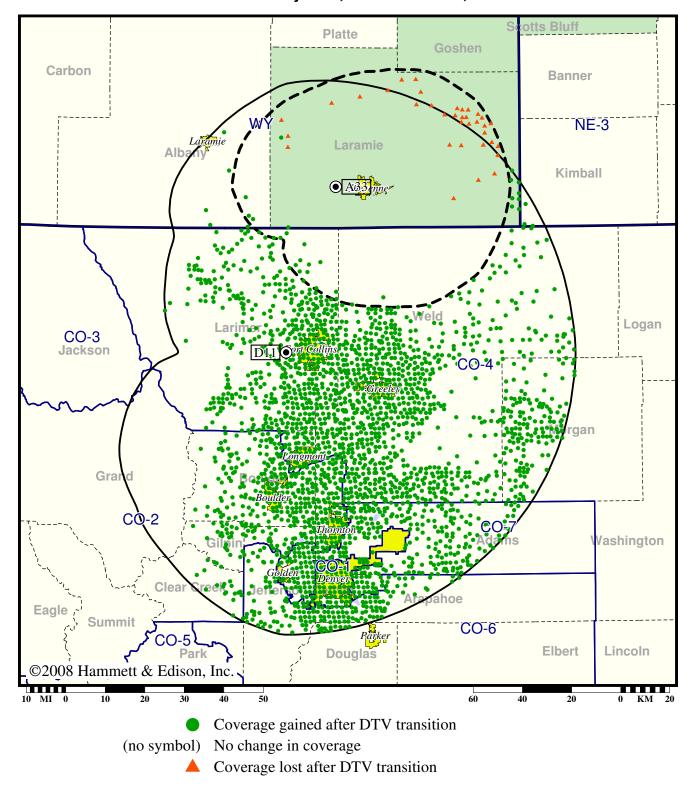

# TV Station KSTF • Analog Channel 10, DTV Channel 29 • Scottsbluff, NE

## **Expected Change In Coverage: Post-Transition Appendix B Facility**

Appendix B (solid): 1000 kW ERP at 256 m HAAT, Network: CBS vs. Analog (dashed): 240 kW ERP at 256 m HAAT, Network: CBS