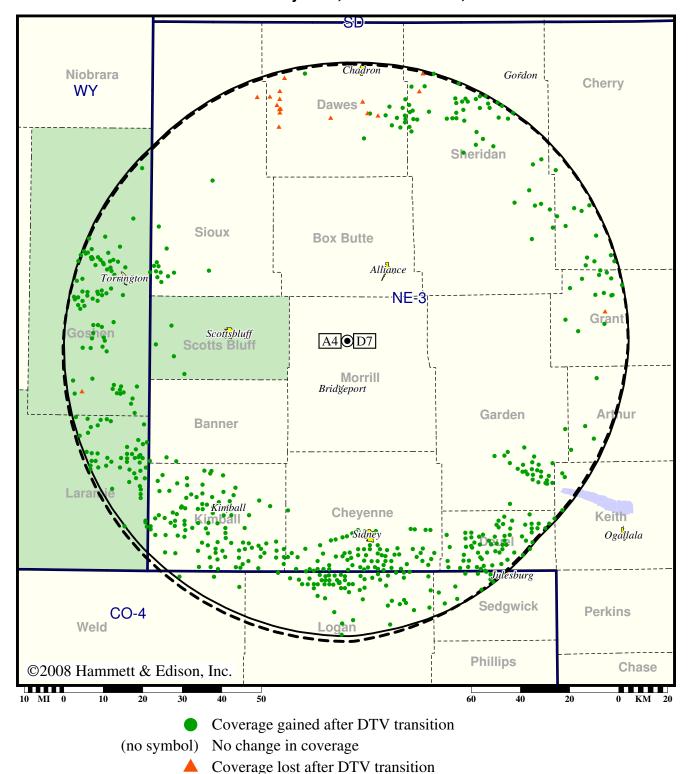

#### Station KTNE-TV · Analog Channel 13, DTV Channel 13 · Alliance, NE

## **Expected Change In Coverage: Granted Construction Permit**

CP (solid): 27.0 kW ERP at 466 m HAAT, Network: PBS vs. Analog (dashed): 316 kW ERP at 469 m HAAT, Network: PBS

Market: Cheyenne, WY-Scottsbluff, NE