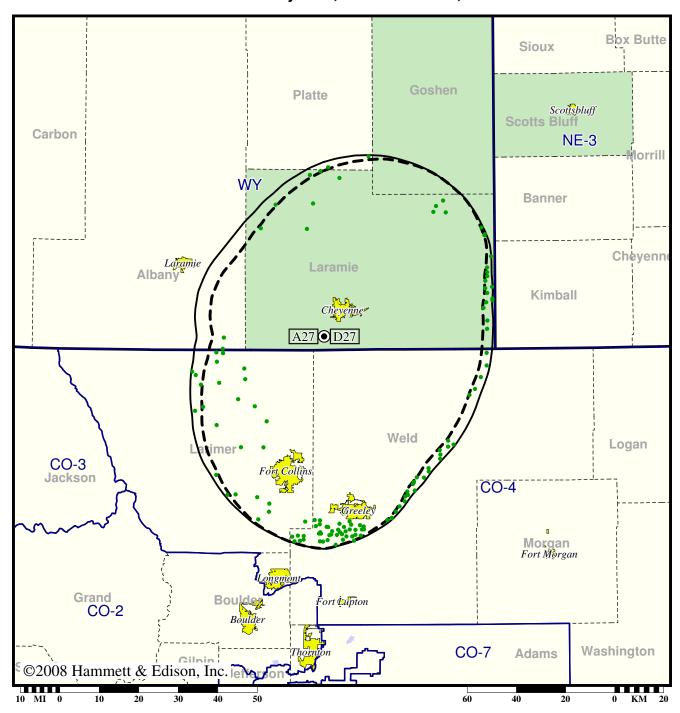

#### TV Station KLWY • Analog Channel 27, DTV Channel 27 • Cheyenne, WY

## **Expected Change In Coverage: Granted Construction Permit**

CP (solid): 169 kW ERP at 232 m HAAT, Network: Fox vs. Analog (dashed): 4270 kW ERP at 232 m HAAT, Network: Fox

Market: Cheyenne, WY-Scottsbluff, NE