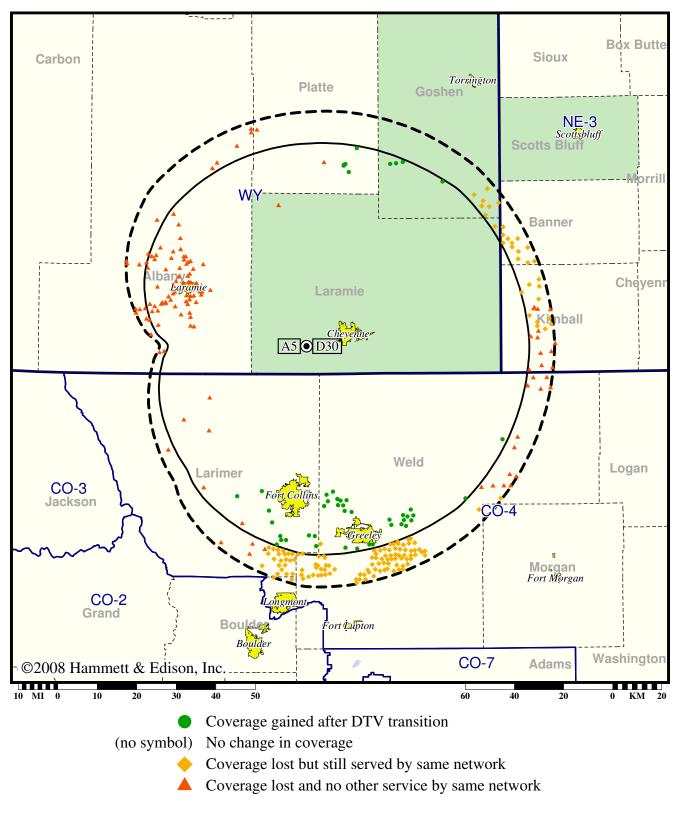

#### Station KGWN-TV • Analog Channel 5, DTV Channel 30 • Cheyenne, WY

## **Expected Change In Coverage: Post-Transition Appendix B Facility**

Appendix B (solid): 630 kW ERP at 189 m HAAT, Network: CBS vs. Analog (dashed): 100 kW ERP at 189 m HAAT, Network: CBS