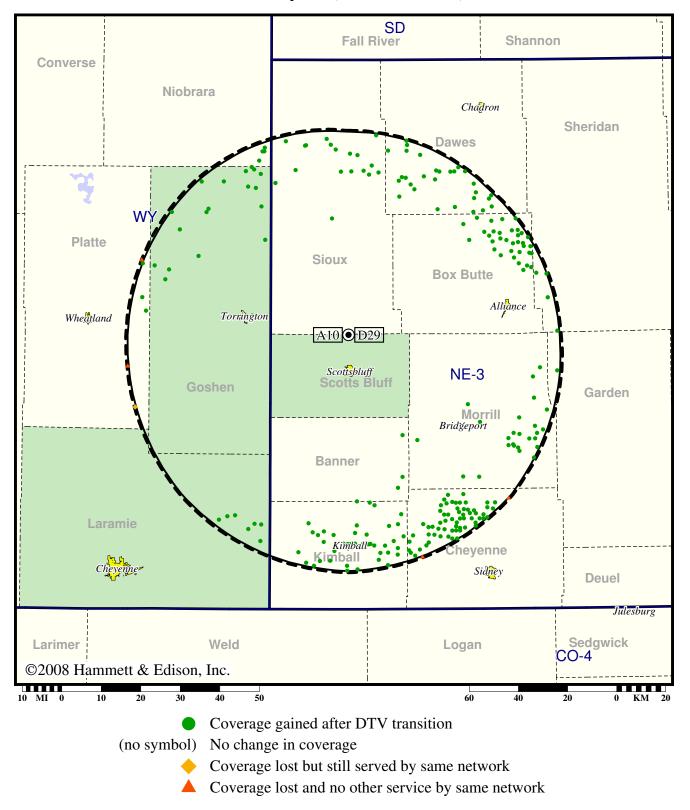

# TV Station KSTF • Analog Channel 10, DTV Channel 29 • Scottsbluff, NE

## **Expected Change In Coverage: Post-Transition Appendix B Facility**

Appendix B (solid): 1000 kW ERP at 256 m HAAT, Network: CBS vs. Analog (dashed): 240 kW ERP at 256 m HAAT, Network: CBS