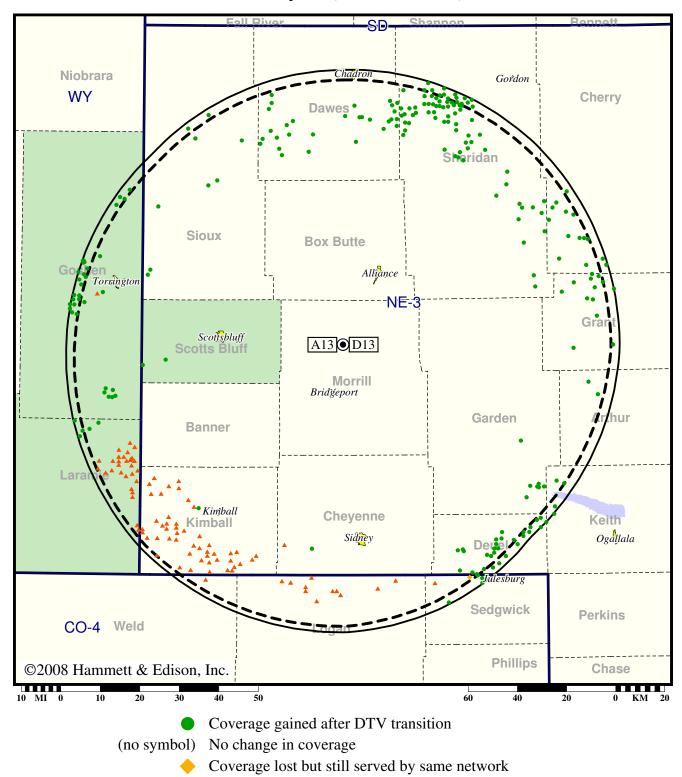

#### Station KTNE-TV · Analog Channel 13, DTV Channel 13 · Alliance, NE

## **Expected Change In Coverage: Granted Construction Permit**

CP (solid): 27.0 kW ERP at 466 m HAAT, Network: PBS vs. Analog (dashed): 316 kW ERP at 469 m HAAT, Network: PBS

Market: Cheyenne, WY-Scottsbluff, NE