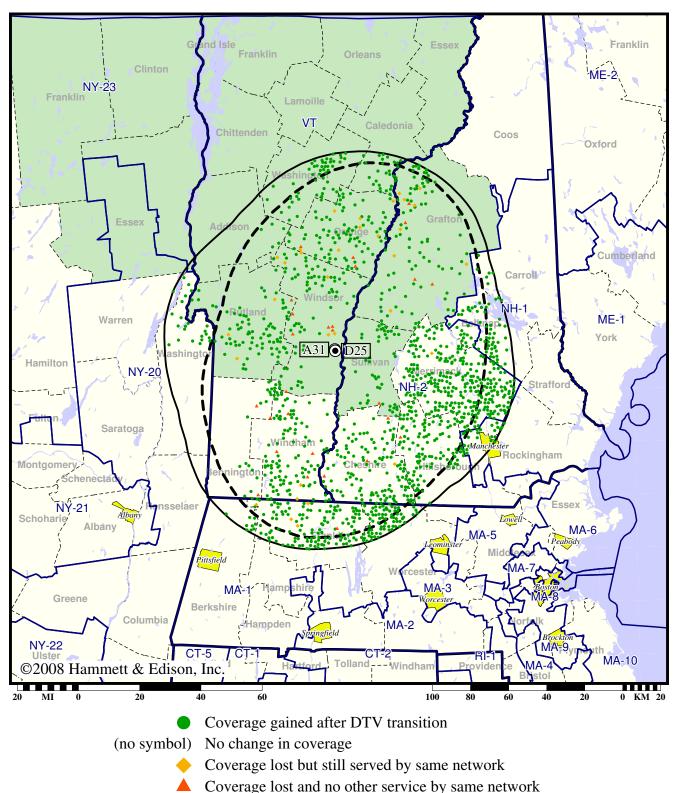

# Appendix B (solid): 55.7 kW ERP at 692 m HAAT, Network: PBS vs. Analog (dashed): 1050 kW ERP at 684 m HAAT, Network: PBS