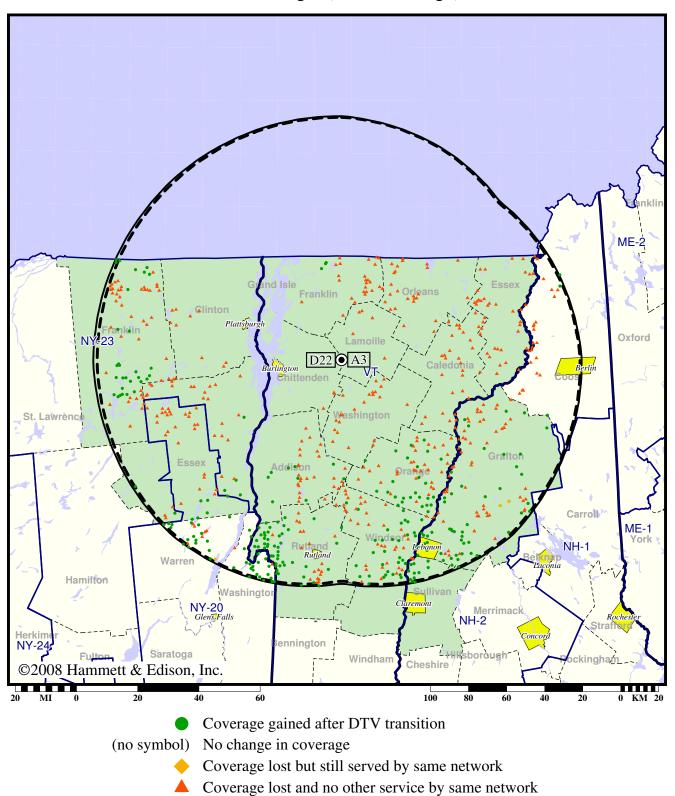

**Expected Change In Coverage: Granted Construction Permit** 

CP (solid): 443 kW ERP at 845 m HAAT, Network: CBS vs. Analog (dashed): 38.0 kW ERP at 822 m HAAT, Network: CBS