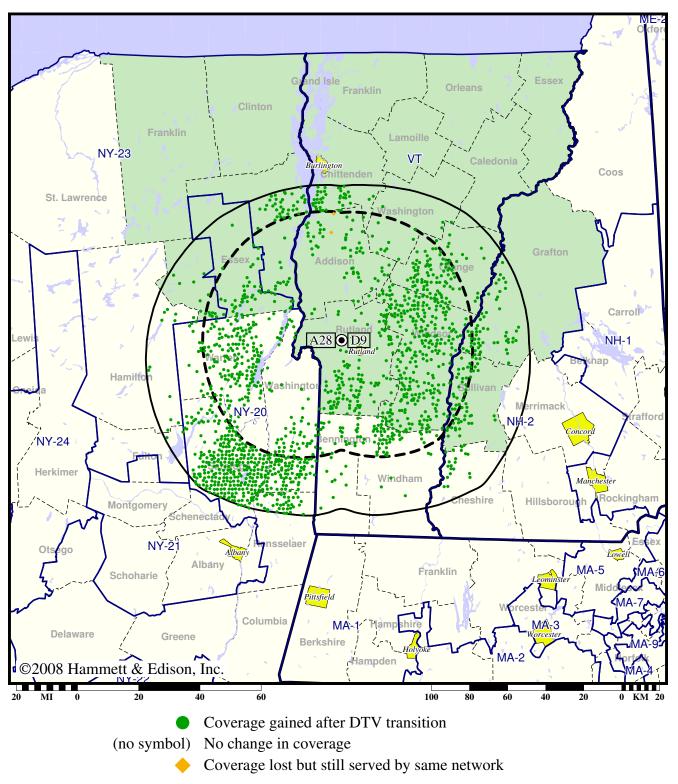

# Licensed (solid): 100 kW ERP at 737 m HAAT, Network: PBS vs. Analog (dashed): 462 kW ERP at 737 m HAAT, Network: PBS

DTV Station WCWF • Channel 40 • Saranac Lake, NY Expected Change In Coverage: Post-Transition Appendix B Facility Appendix B (solid): 50.0 kW ERP at 440 m HAAT Market: Burlington, VT-Plattsburgh, NY

DTV Station WCWF • Channel 40 • Saranac Lake, NY Expected Change In Coverage: Granted Construction Permit CP (solid): 50.0 kW ERP at 440 m HAAT Market: Burlington, VT-Plattsburgh, NY