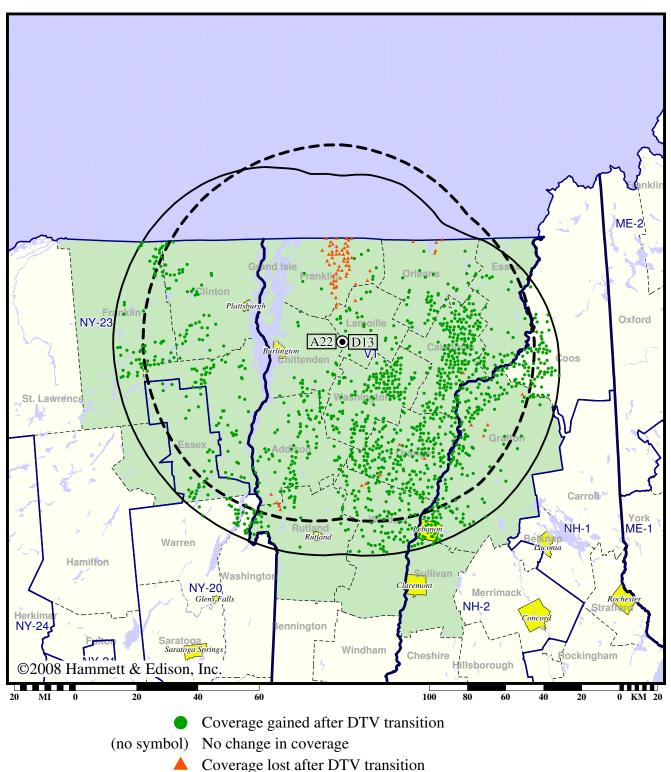

## Licensed (solid): 117 kW ERP at 651 m HAAT, Network: NBC vs. Analog (dashed): 1820 kW ERP at 684 m HAAT, Network: NBC