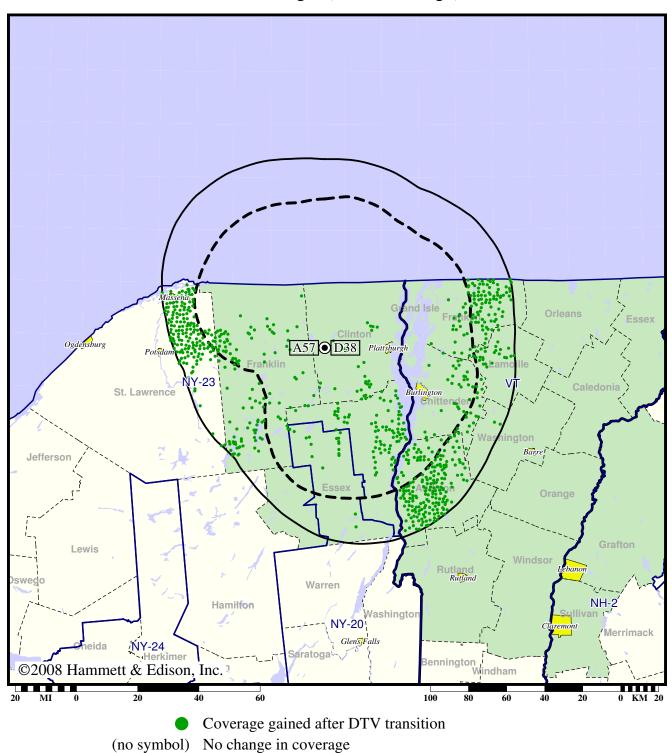

# Licensed (solid): 100 kW ERP at 737 m HAAT, Network: PBS vs. Analog (dashed): 462 kW ERP at 737 m HAAT, Network: PBS

DTV Station WCWF • Channel 40 • Saranac Lake, NY Expected Change In Coverage: Post-Transition Appendix B Facility Appendix B (solid): 50.0 kW ERP at 440 m HAAT Market: Burlington, VT-Plattsburgh, NY

DTV Station WCWF • Channel 40 • Saranac Lake, NY Expected Change In Coverage: Granted Construction Permit CP (solid): 50.0 kW ERP at 440 m HAAT Market: Burlington, VT-Plattsburgh, NY