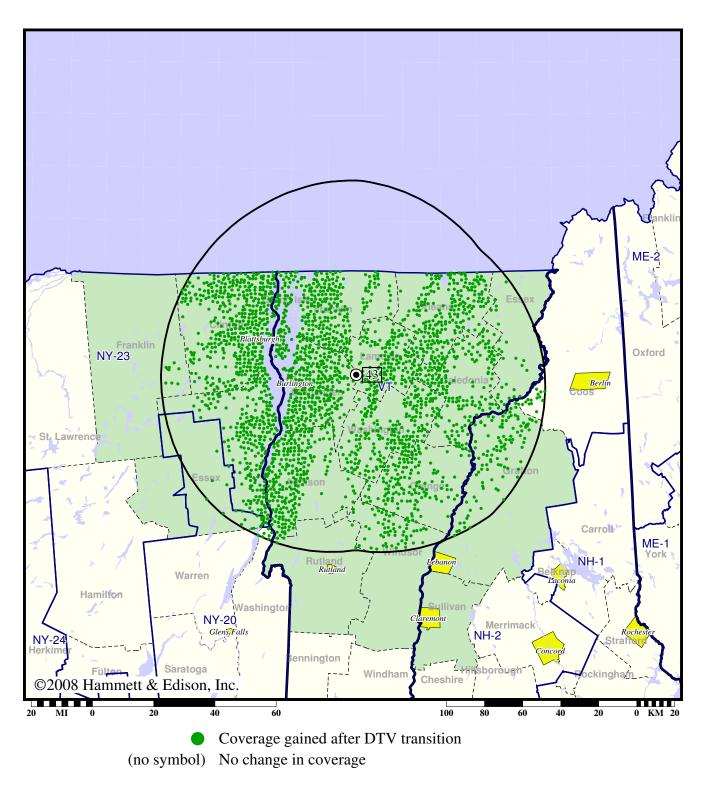

DTV Station WCWF • Channel 40 • Saranac Lake, NY Expected Change In Coverage: Granted Construction Permit CP (solid): 50.0 kW ERP at 440 m HAAT Market: Burlington, VT-Plattsburgh, NY