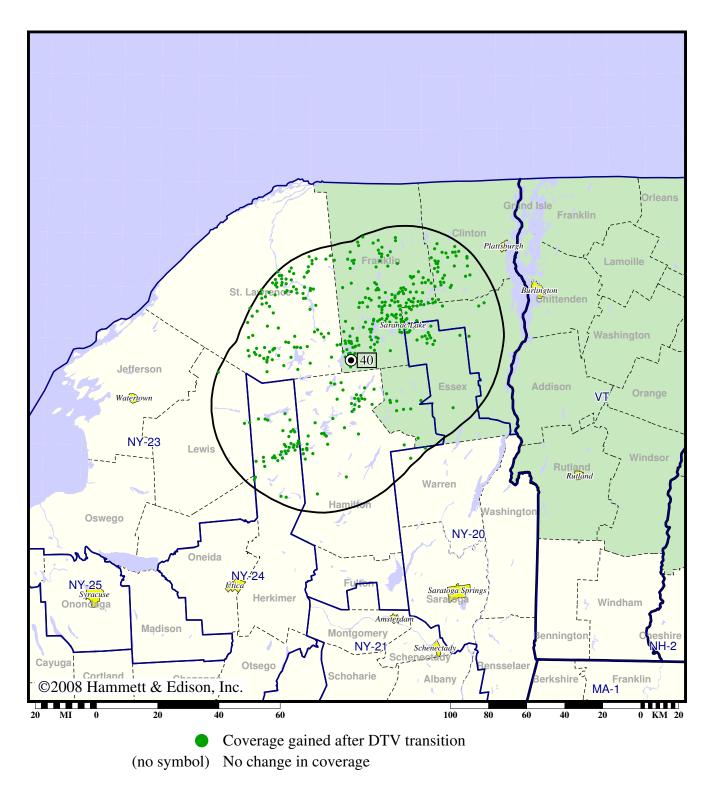

**Expected Change In Coverage: Granted Construction Permit** 

CP (solid): 443 kW ERP at 845 m HAAT, Network: CBS vs. Analog (dashed): 38.0 kW ERP at 822 m HAAT, Network: CBS



# Licensed (solid): 100 kW ERP at 737 m HAAT, Network: PBS vs. Analog (dashed): 462 kW ERP at 737 m HAAT, Network: PBS



DTV Station WCWF • Channel 40 • Saranac Lake, NY Expected Change In Coverage: Post-Transition Appendix B Facility Appendix B (solid): 50.0 kW ERP at 440 m HAAT Market: Burlington, VT-Plattsburgh, NY



DTV Station WCWF • Channel 40 • Saranac Lake, NY Expected Change In Coverage: Granted Construction Permit CP (solid): 50.0 kW ERP at 440 m HAAT Market: Burlington, VT-Plattsburgh, NY



# Licensed (solid): 90.0 kW ERP at 830 m HAAT, Network: PBS vs. Analog (dashed): 1350 kW ERP at 815 m HAAT, Network: PBS



DTV Station WFFF-TV • Channel 43 • Burlington, VT Expected Change In Coverage: Licensed Operation Licensed (solid): 47.0 kW ERP at 839 m HAAT, Network: Fox Market: Burlington, VT-Plattsburgh, NY



# Licensed (solid): 45.0 kW ERP at 388 m HAAT, Network: PBS vs. Analog (dashed): 93.3 kW ERP at 390 m HAAT, Network: PBS



## Licensed (solid): 117 kW ERP at 651 m HAAT, Network: NBC vs. Analog (dashed): 1820 kW ERP at 684 m HAAT, Network: NBC



# Licensed (solid): 650 kW ERP at 845 m HA