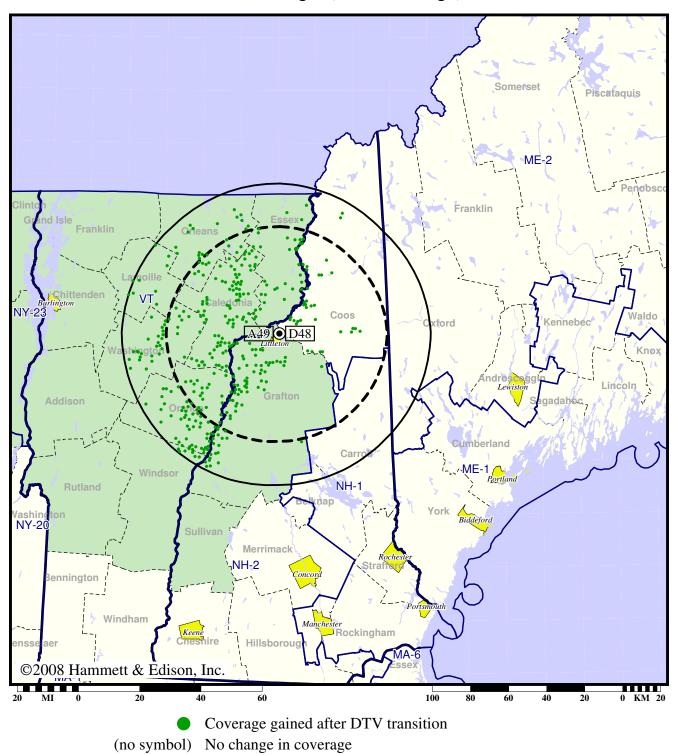

Saranac Lake, NY Expected Change In Coverage: Post-Transition Appendix B Facility Appendix B (solid): 50.0 kW ERP at 440 m HAAT Market: Burlington, VT-Plattsburgh, NY



DTV Station WCWF • Channel 40 • Saranac Lake, NY Expected Change In Coverage: Granted Construction Permit CP (solid): 50.0 kW ERP at 440 m HAAT Market: Burlington, VT-Plattsburgh, NY



# Licensed (solid): 90.0 kW ERP at 830 m HAAT, Network: PBS vs. Analog (dashed): 1350 kW ERP at 815 m HAAT, Network: PBS



DTV Station WFFF-TV • Channel 43 • Burlington, VT Expected Change In Coverage: Licensed Operation Licensed (solid): 47.0 kW ERP at 839 m HAAT, Network: Fox Market: Burlington, VT-Plattsburgh, NY



# Licensed (solid): 45.0 kW ERP at 388 m HAAT, Network: PBS vs. Analog (dashed): 93.3 kW ERP at 390 m HAAT, Network: PBS



## Licensed (solid): 117 kW ERP at 651 m HAAT, Network: NBC vs. Analog (dashed): 1820 kW ERP at 684 m HAAT, Network: NBC



# Licensed (solid): 650 kW ERP at 845 m HAAT, Network: NBC vs. Analog (dashed): 25.1 kW ERP at 607 m HAAT, Network: NBC



# Licensed (solid): 15.0 kW ERP at 385 m HAAT, Network: PBS vs. Analog (dashed): 275 kW ERP at 429 m HAAT, Network: PBS



# Licensed (solid): 10.0 kW ERP at 831 m HAAT, Network: ABC vs. Analog (dashed): 1000 kW ERP at 837 m HAAT, Network: ABC



### Expected Change In Coverage: Post-Transition Appendix B Facility

# Appendix B (solid): 55.7 kW ERP at 692 m HAAT, Network: PBS vs. Analog (dashed): 1050 kW ERP at 684 m HAAT, Network: PBS



# Licensed (solid): 75.0 kW ERP at 590 m HAAT, Network: PBS vs. Analog (dashed): 589 kW ERP at 592 m HAAT, N