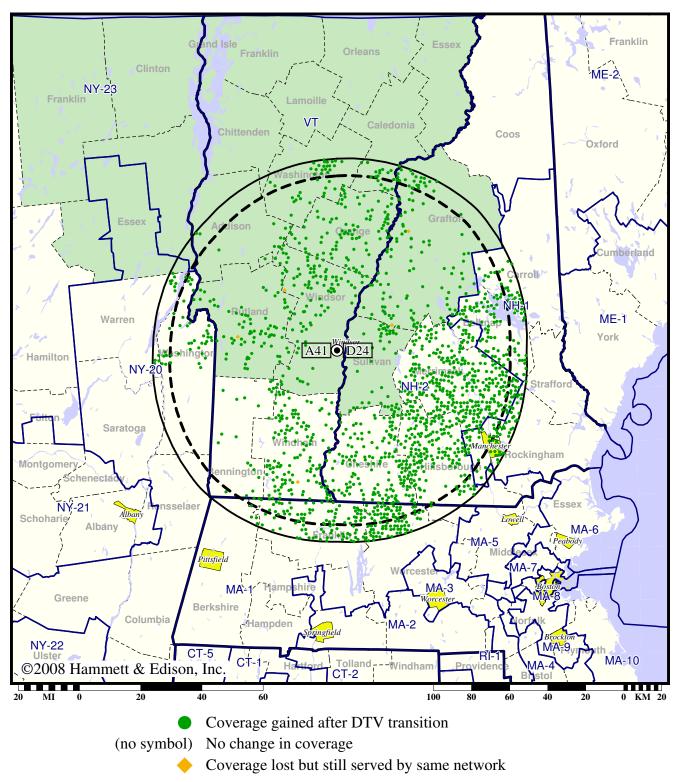

# Licensed (solid): 650 kW ERP at 845 m HAAT, Network: NBC vs. Analog (dashed): 25.1 kW ERP at 607 m HAAT, Network: NBC