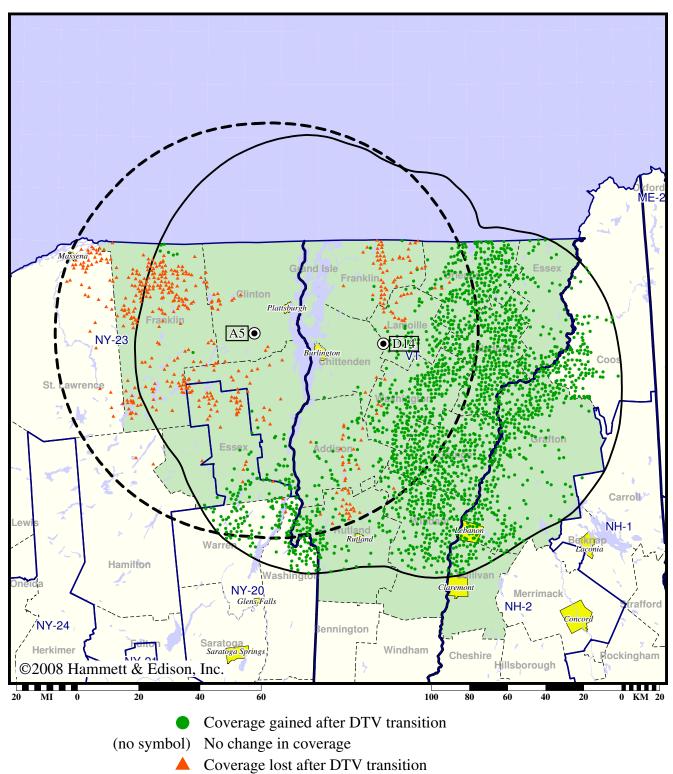

**Expected Change In Coverage: Granted Construction Permit** 

CP (solid): 443 kW ERP at 845 m HAAT, Network: CBS vs. Analog (dashed): 38.0 kW ERP at 822 m HAAT, Network: CBS