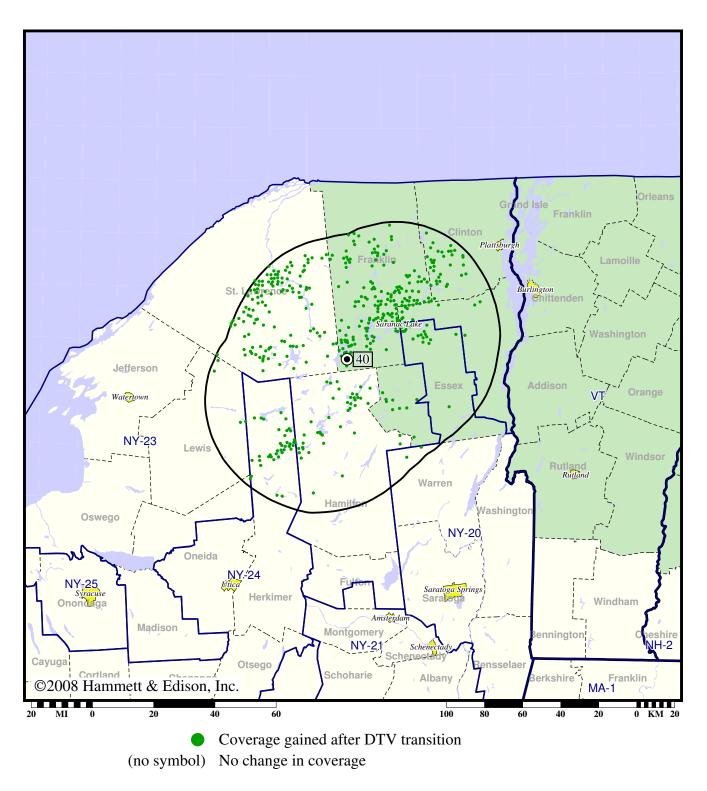

**Expected Change In Coverage: Granted Construction Permit** 

CP (solid): 443 kW ERP at 845 m HAAT, Network: CBS vs. Analog (dashed): 38.0 kW ERP at 822 m HAAT, Network: CBS



# Licensed (solid): 100 kW ERP at 737 m HAAT, Network: PBS vs. Analog (dashed): 462 kW ERP at 737 m HAAT, Network: PBS



DTV Station WCWF • Channel 40 • Saranac Lake, NY Expected Change In Coverage: Post-Transition Appendix B Facility Appendix B (solid): 50.0 kW ERP at 440 m HAAT Market: Burlington, VT-Plattsburgh, NY



DTV Station WCWF • Channel 40 • Saranac Lake, NY Expected Change In Coverage: Granted Construction Permit CP (solid): 50.0 kW ERP at 440 m HAAT Market: Burlington, VT-Plattsburgh, NY



# Licensed (solid): 90.0 kW ERP at 830 m HAAT, Network: PBS vs. Analog (dashed): 1350 kW ERP at 815 m HAAT, Network: PBS



DTV Station WFFF-TV • Channel 43 • Burlington, VT Expected Change In Coverage: Licensed Operation Licensed (solid): 47.0 kW ERP at 839 m HAAT, Network: Fox Market: Burlington, VT-Plattsburgh, NY



# Licensed (solid): 45.0 kW ERP at 388 m HAAT, Network: PBS vs. Analog (dashed): 93.3 kW ERP at 390 m HAAT, Network: PBS



## Licensed (solid): 117 kW ERP at 651 m HAAT, Network: NBC vs. Analog (dashed): 1820 kW ERP at 684 m HAAT, Network: NBC



# Licensed (solid): 650 kW ERP at 845 m HAAT, Network: NBC vs. Analog (dashed): 25.1 kW ERP at 607 m HAAT, Network: NBC



# Licensed (solid): 15.0 kW ERP at 385 m HAAT, Network: PBS vs. Analog (dashed): 275 kW ERP at 429 m HAAT