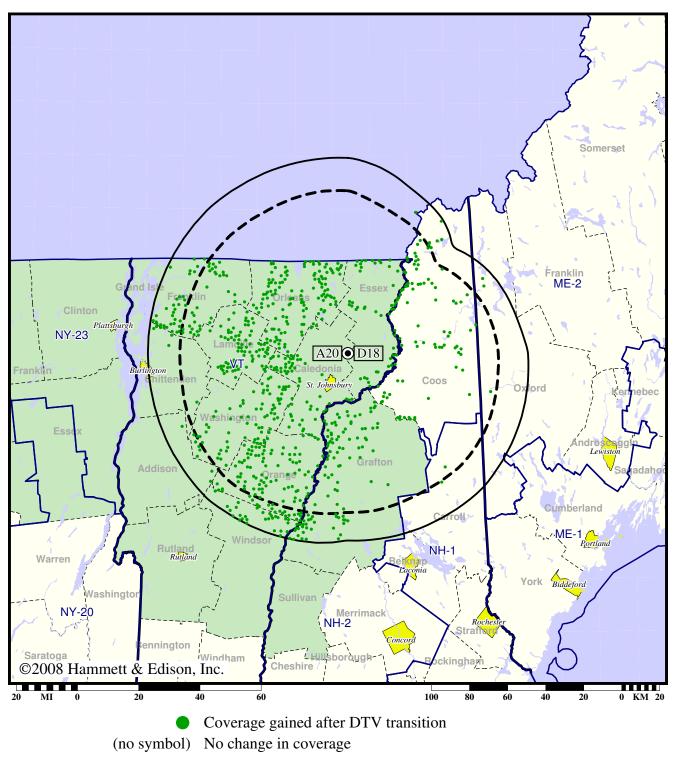

(solid): 117 kW ERP at 651 m HAAT, Network: NBC vs. Analog (dashed): 1820 kW ERP at 684 m HAAT, Network: NBC



# Licensed (solid): 650 kW ERP at 845 m HAAT, Network: NBC vs. Analog (dashed): 25.1 kW ERP at 607 m HAAT, Network: NBC



# Licensed (solid): 15.0 kW ERP at 385 m HAAT, Network: PBS vs. Analog (dashed): 275 kW ERP at 429 m HAAT, Network: PBS



# Licensed (solid): 10.0 kW ERP at 831 m HAAT, Network: ABC vs. Analog (dashed): 1000 kW ERP at 837 m HAAT, Network: ABC



### Expected Change In Coverage: Post-Transition Appendix B Facility

# Appendix B (solid): 55.7 kW ERP at 692 m HAAT, Network: PBS vs. Analog (dashed): 1050 kW ERP at 684 m HAAT, Network: PBS



# Licensed (solid): 75.0 kW ERP at 590 m HAAT, Network: PBS vs. Analog (dashed): 589 kW ERP at 592 m HAAT, Network: PBS