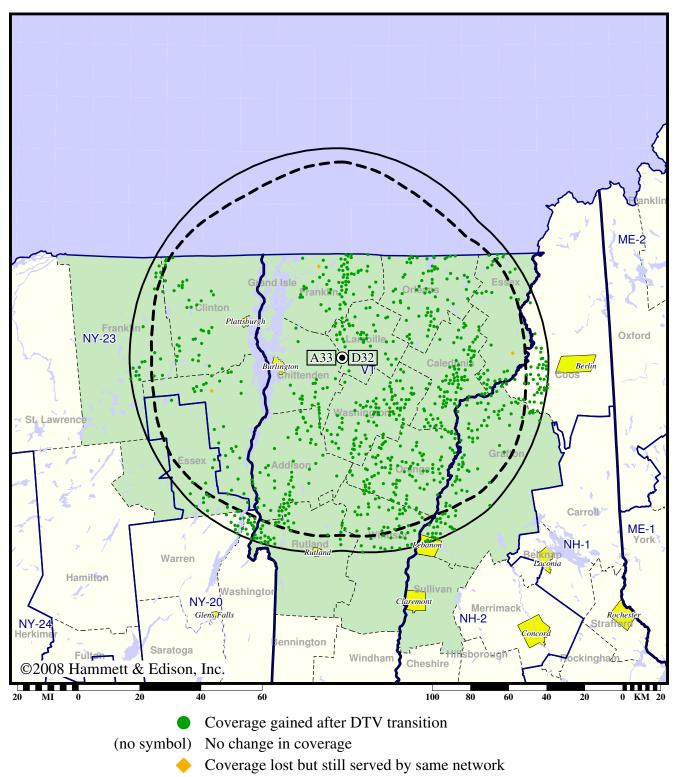

# Licensed (solid): 90.0 kW ERP at 830 m HAAT, Network: PBS vs. Analog (dashed): 1350 kW ERP at 815 m HAAT, Network: PBS

DTV Station WFFF-TV • Channel 43 • Burlington, VT Expected Change In Coverage: Licensed Operation Licensed (solid): 47.0 kW ERP at 839 m HAAT, Network: Fox Market: Burlington, VT-Plattsburgh, NY