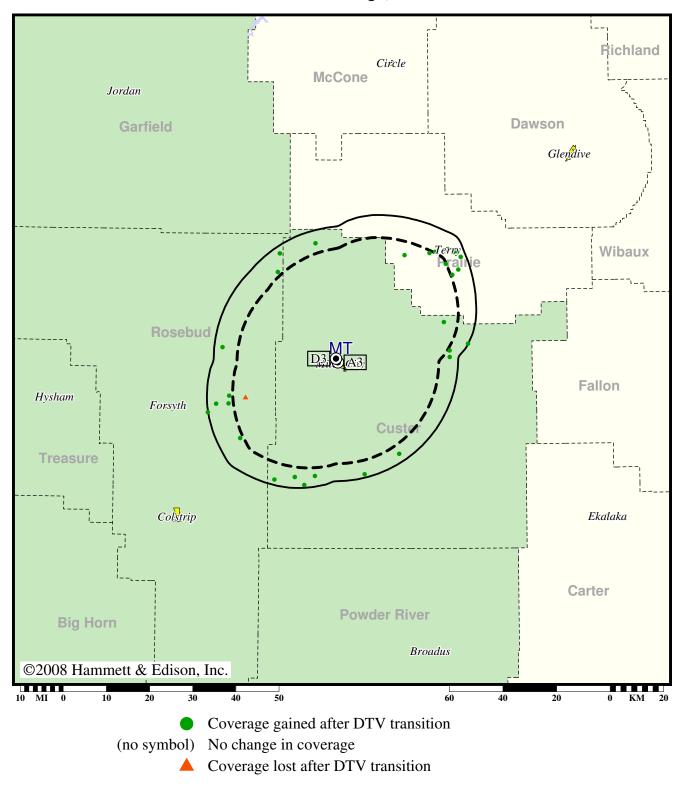

#### Expected Change In Coverage: Post-Transition Appendix B Facility

# Appendix B (solid): 26.1 kW ERP at 180 m HAAT, Network: CBS vs. Analog (dashed): 100 kW ERP at 165 m HAAT, Network: CBS

**Expected Change In Coverage: Licensed Operation** 