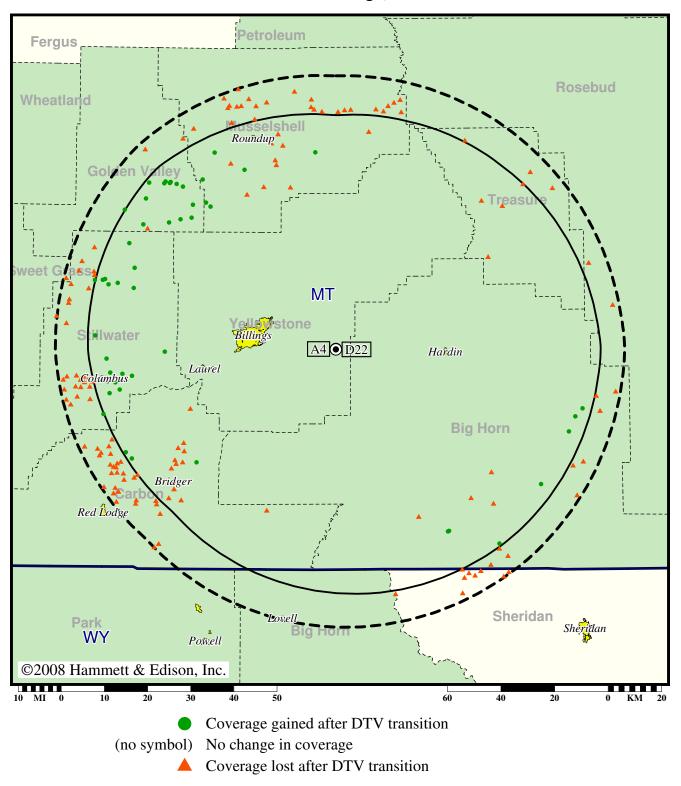

#### Expected Change In Coverage: Post-Transition Appendix B Facility

## Appendix B (solid): 1000 kW ERP at 248 m HAAT, Network: Fox vs. Analog (dashed): 100 kW ERP at 323 m HAAT, Network: Fox