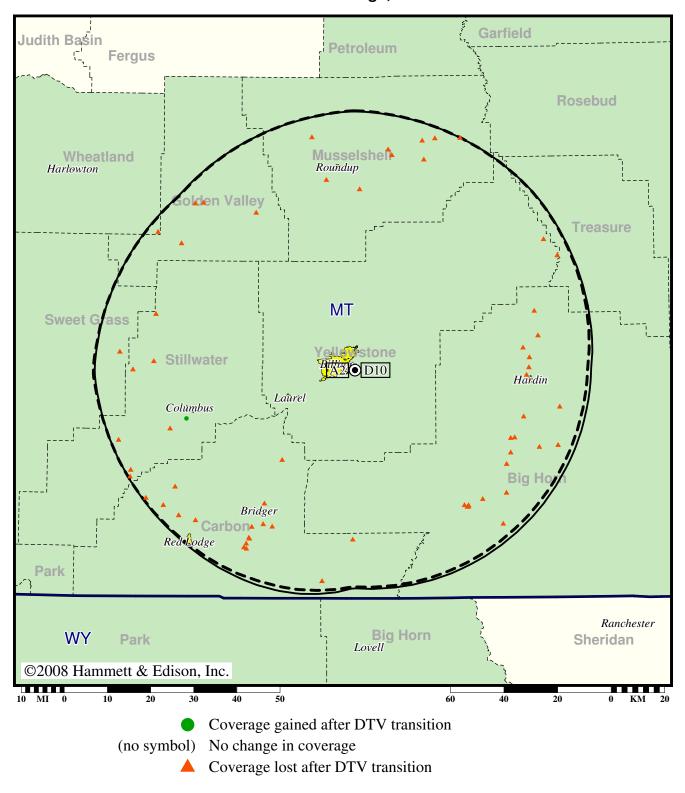

#### Expected Change In Coverage: Post-Transition Appendix B Facility

# Appendix B (solid): 26.1 kW ERP at 180 m HAAT, Network: CBS vs. Analog (dashed): 100 kW ERP at 165 m HAAT, Network: CBS

**Expected Change In Coverage: Licensed Operation** 