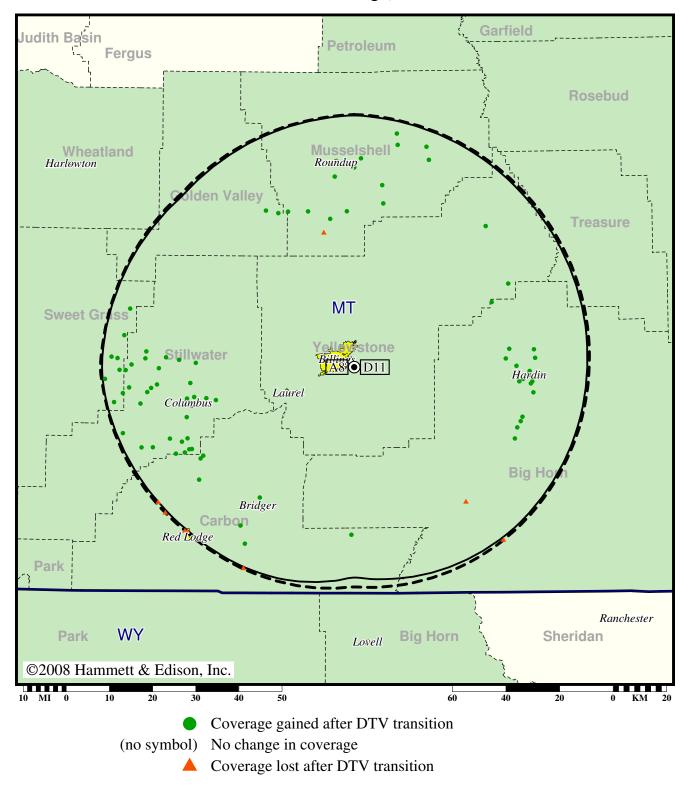

## Licensed (solid): 16.0 kW ERP at 191 m HAAT, Network: NBC vs. Analog (dashed): 316 kW ERP at 229 m HAAT, Network: NBC

**Expected Change In Coverage: Granted Construction Permit** 