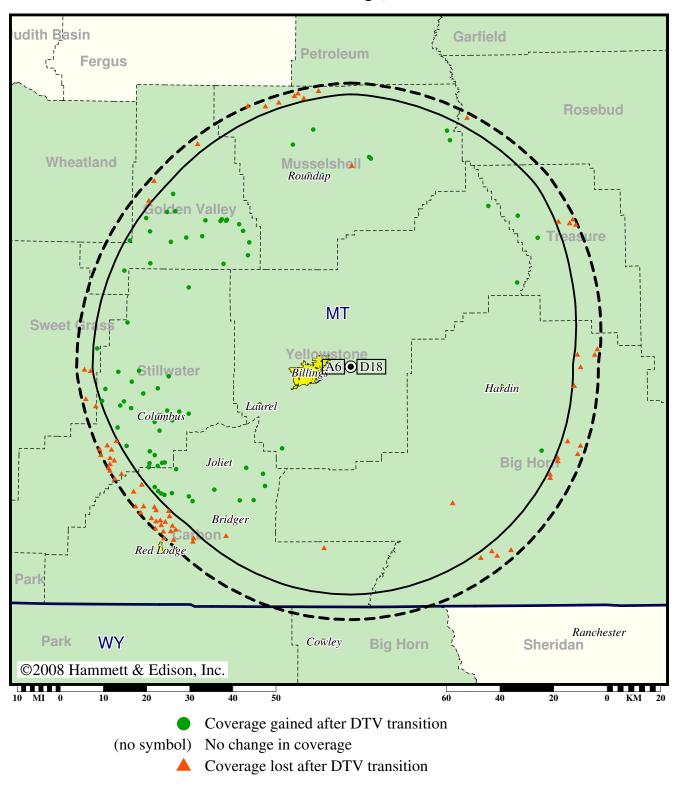

#### Expected Change In Coverage: Post-Transition Appendix B Facility

# Appendix B (solid): 1000 kW ERP at 228 m HAAT, Network: ABC vs. Analog (dashed): 100 kW ERP at 249 m HAAT, Network: ABC