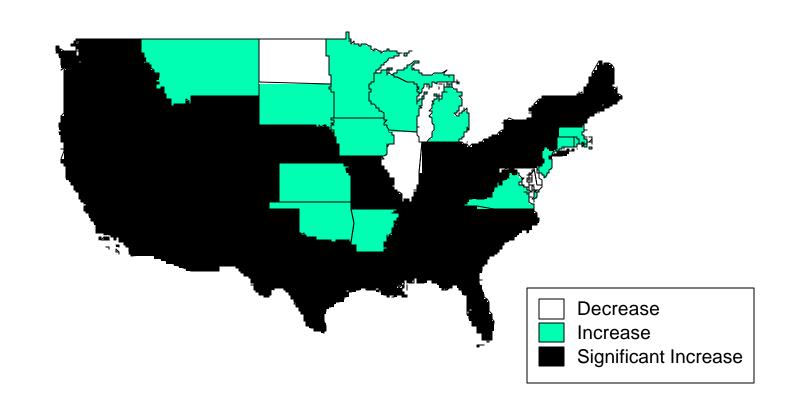

Table 2 summarizes the telephone penetration rates by state, showing the rates for November 1983 and July 2001, the change between those two months, and an indication as to whether the change is statistically significant. The statistical significance of a change is determined not only by the magnitude of that change, but also by the sizes of the samples used to estimate the change.

Chart 3 depicts changes in household penetration rates by state (as shown in Table 2) between the November 1983 and July 2001 rates. States with statistically significant increases are shown, along with other states with increases or decreases. There were no states with statistically significant decreases.

## **Telephone Penetration**

Households

Table 2
Telephone Penetration by State
(Percentage of Households with Telephone Service)

| State                    | November 1983 | July 2001    | Change         |
|--------------------------|---------------|--------------|----------------|
| Alabama                  | 87.9 %        | 93.0 %       | 5.1 % *        |
| Alaska                   | 83.8          | 94.7         | 10.9 *         |
| Arizona                  | 88.8          | 93.5         | 4.8 *          |
| Arkansas                 | 88.2          | 91.4         | 3.3            |
| California               | 91.7          | 97.0         | 5.3 *          |
| Colorado                 | 94.4          | 97.4         | 3.0 *          |
| Connecticut              | 95.5          | 96.8         | 1.3            |
| Delaware                 | 95.0          | 94.4         | -0.6           |
| District of Columbia     | 94.7          | 93.8         | -0.9           |
| Florida                  | 85.5          | 93.2         | 7.7 *          |
| Georgia                  | 88.9          | 93.2         | 4.3 *          |
| Hawaii                   | 94.6          | 96.9         | 2.3            |
| Idaho                    | 89.5          | 94.1         | 4.6 *          |
| Illinois                 | 95.0          | 93.7         | -1.3           |
| Indiana                  | 90.3          | 95.0         | 4.7 *          |
| lowa                     | 95.4          | 97.2         | 1.8            |
| Kansas                   | 94.9          | 95.4         | 0.5            |
| Kentucky                 | 86.9          | 93.7         | 0.0            |
| Louisiana                | 88.9          | 94.5         | 5.0            |
| Maine                    | 90.7          | 97.7         | 7.0            |
| Maryland                 | 96.3          | 95.5         | -0.8           |
| Massachusetts            | 94.3          | 95.7         | 1.4            |
| Michigan                 | 93.8          | 94.7         | 0.9            |
| Minnesota                | 96.4          | 97.7         | 1.4<br>5.7 *   |
| Mississippi              | 82.4          | 88.1         | 5.7            |
| Missouri                 | 92.1          | 96.6         | 4.5            |
| Montana                  | 92.8          | 94.8         | 2.0            |
| Nebraska                 | 94.0          | 96.5         | 2.5            |
| Nevada                   | 89.4<br>95.0  | 95.2<br>97.8 | 5.8 *<br>2.8 * |
| New Hampshire New Jersey | 95.0          | 95.9         | 2.o<br>1.8     |
| New Mexico               | 85.3          | 93.6         | 8.3 *          |
| New York                 | 90.8          | 94.9         | 4.1 *          |
| North Carolina           | 89.3          | 93.9         | 4.6 *          |
| North Dakota             | 95.1          | 94.6         | -0.5           |
| Ohio                     | 92.2          | 96.7         | 4.5 *          |
| Oklahoma                 | 91.5          | 93.0         | 1.5            |
| Oregon                   | 91.2          | 96.2         | 5.0 *          |
| Pennsylvania             | 95.1          | 97.0         | 1.9 *          |
| Rhode Island             | 93.3          | 95.7         | 2.4            |
| South Carolina           | 81.8          | 94.9         | 13.1 *         |
| South Dakota             | 92.7          | 94.9         | 2.2            |
| Tennessee                | 87.6          | 93.2         | 5.6 *          |
| Texas                    | 89.0          | 94.3         | 5.3 *          |
| Utah                     | 90.3          | 96.5         | 6.2 *          |
| Vermont                  | 92.7          | 97.2         | 4.5 *          |
| Virginia                 | 93.1          | 95.8         | 2.7            |
| Washington               | 92.5          | 96.9         | 4.5 *          |
| West Virginia            | 88.1          | 94.5         | 6.4 *          |
| Wisconsin                | 94.8          | 95.6         | 0.8            |
| Wyoming                  | 89.7          | 93.7         | 4.0 *          |
| Total United States      | 91.4          | 95.1         | 3.7 *          |