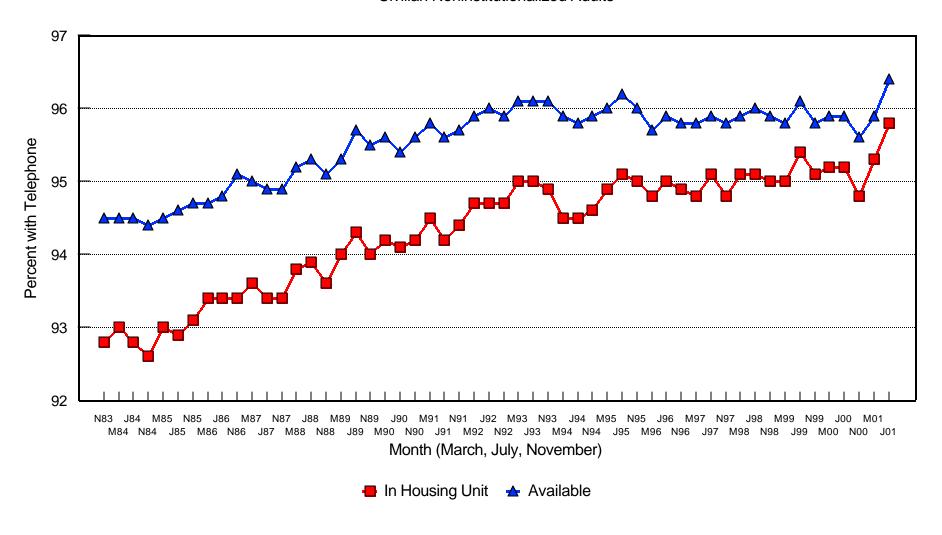

Table 1 summarizes the telephone penetration for the United States, combining information on the number of households with the penetration rates.

Chart 1 graphically depicts the nationwide penetration rates for households over time.

Chart 8 graphically depicts the nationwide penetration rates for civilian non-institutionalized adults over time. It is also based on data in Table 7.

Table 3 shows the Current Population Survey responses for the United States and for each state beginning with November 1983. Because the Current Population Survey began collecting this data only in 1983, comparable values are not available prior to November 1983. For each of the surveys, the column headed "Unit" indicates the percentage of households for which there is a telephone in the housing unit. The column headed "Avail." indicates the percentage of households which have telephone service available for incoming calls, either in the housing unit or elsewhere (such as at work or at a neighbor's home).