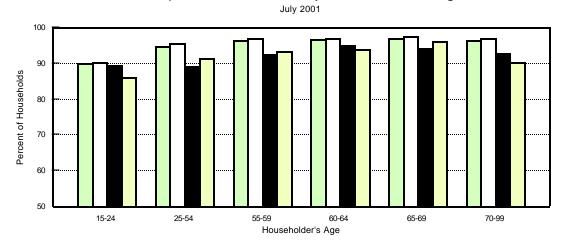

Chart 6 depicts the relationship between telephone penetration and the head of the household's age, using July 2001 penetration rates, for all households, and for households headed by white, black, and Hispanic persons. It is based on data in Table 6.

people than it is for single-person households or those with 6 or more people.

Table 6 shows the nationwide penetration rates for households by the age and race of the head of the household. It shows that the penetration rate is lowest for young and non-white households.