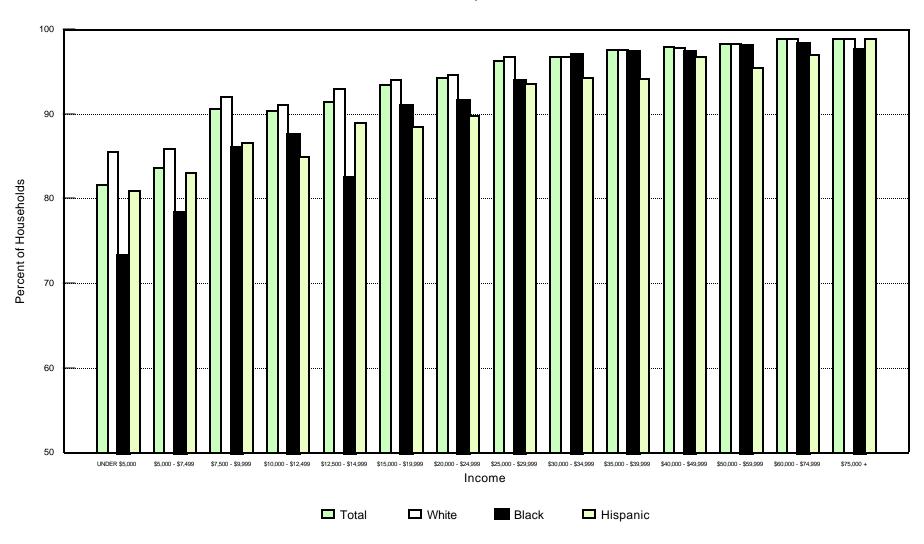

Chart 4 depicts the relationship between telephone penetration and household income, using July 2001 penetration rates, for all households, and for households headed by white, black, and Hispanic persons. It is based on data in Table 4.

Table 4 shows the nationwide penetration rates for households by income and the race of the head of the household. It shows a strong relationship between income and penetration. Caution should be used in comparing these figures over time, because these income levels are not adjusted for inflation. Thus, the same nominal income level at two points in time will reflect different real incomes in terms of purchasing power.<sup>3</sup> Also, the income categories have changed over time due to the changing value of the dollar.