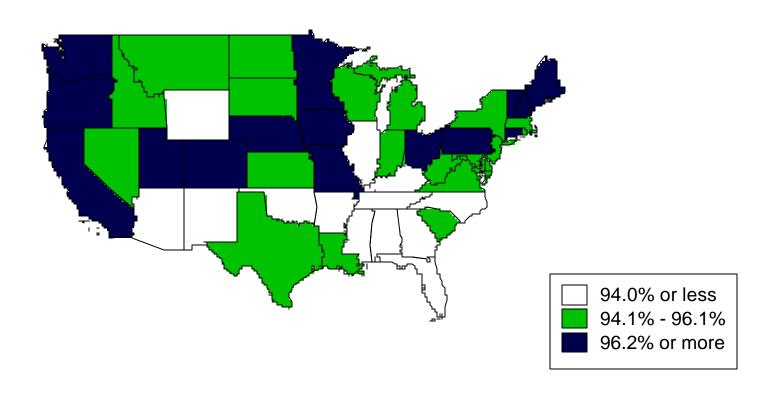

Table 2 summarizes the telephone penetration rates by state, showing the rates for November 1983 and July 2001, the change between those two months, and an indication as to whether the change is statistically significant. The statistical significance of a change is determined not only by the magnitude of that change, but also by the sizes of the samples used to estimate the change.

Chart 2 depicts the states with July 2001 penetration rates (as shown in Table 2) more than 1% below the national average, within 1% of the national average, or more than 1% above the national average.

## **Telephone Penetration**

Households

Table 2
Telephone Penetration by State
(Percentage of Households with Telephone Service)

| State                    | November 1983 | July 2001    | Change         |
|--------------------------|---------------|--------------|----------------|
| Alabama                  | 87.9 %        | 93.0 %       | 5.1 % *        |
| Alaska                   | 83.8          | 94.7         | 10.9 *         |
| Arizona                  | 88.8          | 93.5         | 4.8 *          |
| Arkansas                 | 88.2          | 91.4         | 3.3            |
| California               | 91.7          | 97.0         | 5.3 *          |
| Colorado                 | 94.4          | 97.4         | 3.0 *          |
| Connecticut              | 95.5          | 96.8         | 1.3            |
| Delaware                 | 95.0          | 94.4         | -0.6           |
| District of Columbia     | 94.7          | 93.8         | -0.9           |
| Florida                  | 85.5          | 93.2         | 7.7 *          |
| Georgia                  | 88.9          | 93.2         | 4.3 *          |
| Hawaii                   | 94.6          | 96.9         | 2.3            |
| Idaho                    | 89.5          | 94.1         | 4.6 *          |
| Illinois                 | 95.0          | 93.7         | -1.3           |
| Indiana                  | 90.3          | 95.0         | 4.7 *          |
| lowa                     | 95.4          | 97.2         | 1.8            |
| Kansas                   | 94.9          | 95.4         | 0.5            |
| Kentucky                 | 86.9          | 93.7         | 0.0            |
| Louisiana                | 88.9          | 94.5         | 5.0            |
| Maine                    | 90.7          | 97.7         | 7.0            |
| Maryland                 | 96.3          | 95.5         | -0.8           |
| Massachusetts            | 94.3          | 95.7         | 1.4            |
| Michigan                 | 93.8          | 94.7         | 0.9            |
| Minnesota                | 96.4          | 97.7         | 1.4<br>5.7 *   |
| Mississippi              | 82.4          | 88.1         | 5.7            |
| Missouri                 | 92.1          | 96.6         | 4.5            |
| Montana                  | 92.8          | 94.8         | 2.0            |
| Nebraska                 | 94.0          | 96.5         | 2.5            |
| Nevada                   | 89.4<br>95.0  | 95.2<br>97.8 | 5.8 *<br>2.8 * |
| New Hampshire New Jersey | 95.0          | 95.9         | 2.o<br>1.8     |
| New Mexico               | 85.3          | 93.6         | 8.3 *          |
| New York                 | 90.8          | 94.9         | 4.1 *          |
| North Carolina           | 89.3          | 93.9         | 4.6 *          |
| North Dakota             | 95.1          | 94.6         | -0.5           |
| Ohio                     | 92.2          | 96.7         | 4.5 *          |
| Oklahoma                 | 91.5          | 93.0         | 1.5            |
| Oregon                   | 91.2          | 96.2         | 5.0 *          |
| Pennsylvania             | 95.1          | 97.0         | 1.9 *          |
| Rhode Island             | 93.3          | 95.7         | 2.4            |
| South Carolina           | 81.8          | 94.9         | 13.1 *         |
| South Dakota             | 92.7          | 94.9         | 2.2            |
| Tennessee                | 87.6          | 93.2         | 5.6 *          |
| Texas                    | 89.0          | 94.3         | 5.3 *          |
| Utah                     | 90.3          | 96.5         | 6.2 *          |
| Vermont                  | 92.7          | 97.2         | 4.5 *          |
| Virginia                 | 93.1          | 95.8         | 2.7            |
| Washington               | 92.5          | 96.9         | 4.5 *          |
| West Virginia            | 88.1          | 94.5         | 6.4 *          |
| Wisconsin                | 94.8          | 95.6         | 0.8            |
| Wyoming                  | 89.7          | 93.7         | 4.0 *          |
| Total United States      | 91.4          | 95.1         | 3.7 *          |