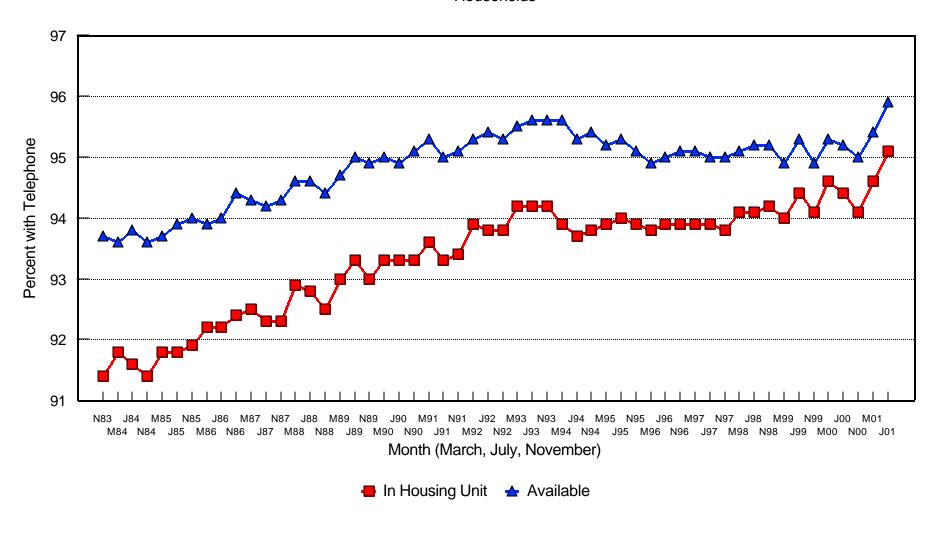

The specific questions asked in the CPS are: "Is there a telephone in this house/apartment?" and, if the answer to the first question is "no," this is followed up with, "Is there a telephone elsewhere on which people in this household can be called?" If the answer to the first question is "yes," the household is counted as having a telephone "in unit." If the answer to either the first or second question is "yes," the household is counted as having a telephone "available." The "in unit" data are reported in all of the tables and charts in this report. The "available" data are also reported in Tables 3 through 12 and Charts 1 and 8.

Table 1 summarizes the telephone penetration for the United States, combining information on the number of households with the penetration rates.

Chart 1 graphically depicts the nationwide penetration rates for households over time.

Table 1 Household Telephone Subscribership in the United States

| Date                        | Households<br>(millions) | Households<br>with<br>Telephones<br>(millions) | Percentage<br>with<br>Telephones | Households<br>without<br>Telephones<br>(millions) | Percentage<br>without<br>Telephones |
|-----------------------------|--------------------------|------------------------------------------------|----------------------------------|---------------------------------------------------|-------------------------------------|
| November 1983               | 85.8                     | 78.4                                           | 91.4%                            | 7.4                                               | 8.6%                                |
| March 1984                  | 86.0                     | 78.9                                           | 91.8%                            | 7.1                                               | 8.2%                                |
| July 1984                   | 86.6                     | 79.3                                           | 91.6%                            | 7.3                                               | 8.4%                                |
| November 1984               | 87.4                     | 79.9                                           | 91.4%                            | 7.5                                               | 8.6%                                |
| March 1985                  | 87.4                     | 80.2                                           | 91.8%                            | 7.2                                               | 8.2%                                |
| July 1985                   | 88.2                     | 81.0                                           | 91.8%                            | 7.2                                               | 8.2%                                |
| November 1985               | 88.8                     | 81.6                                           | 91.9%                            | 7.2                                               | 8.1%                                |
| March 1986                  | 89.0                     | 82.1                                           | 92.2%                            | 6.9                                               | 7.8%                                |
| July 1986                   | 89.5                     | 82.5                                           | 92.2%                            | 7.0                                               | 7.8%                                |
| November 1986               | 89.9                     | 83.1                                           | 92.4%                            | 6.8                                               | 7.6%                                |
| March 1987                  | 90.2                     | 83.4                                           | 92.5%                            | 6.8                                               | 7.5%                                |
| July 1987                   | 90.7                     | 83.7                                           | 92.3%                            | 7.0                                               | 7.7%                                |
| November 1987               | 91.3                     | 84.3                                           | 92.3%                            | 7.0                                               | 7.7%                                |
| March 1988                  | 91.8                     | 85.3                                           | 92.9%                            | 6.5                                               | 7.1%                                |
| July 1988                   | 92.4                     | 85.7                                           | 92.8%                            | 6.7                                               | 7.1%                                |
| November 1988               | 92.6                     | 85.7                                           | 92.5%                            | 6.9                                               | 7.5%                                |
| March 1989                  | 93.6                     | 87.0                                           | 93.0%                            | 6.6                                               | 7.0%                                |
| July 1989                   | 93.8                     | 87.5                                           | 93.3%                            | 6.3                                               | 6.7%                                |
| November 1989               | 93.9                     | 87.3                                           | 93.0%                            | 6.6                                               | 7.0%                                |
| March 1990                  | 94.2                     | 87.9                                           | 93.3%                            | 6.3                                               | 6.7%                                |
| July 1990                   | 94.8                     | 88.4                                           | 93.3%                            | 6.4                                               | 6.7%                                |
| November 1990               | 94.7                     | 88.4                                           | 93.3%                            | 6.3                                               | 6.7%                                |
| March 1991                  | 95.3                     | 89.2                                           | 93.6%                            | 6.1                                               | 6.4%                                |
| July 1991                   | 95.5                     | 89.1                                           | 93.3%                            | 6.4                                               | 6.7%                                |
| November 1991               | 95.7                     | 89.4                                           | 93.4%                            | 6.3                                               | 6.6%                                |
| March 1992                  | 96.6                     | 90.7                                           | 93.9%                            | 5.9                                               | 6.1%                                |
| July 1992                   | 96.6                     | 90.6                                           | 93.8%                            | 6.0                                               | 6.2%                                |
| November 1992               | 97.0                     | 91.0                                           | 93.8%                            | 6.0                                               | 6.2%                                |
| March 1993                  | 97.3                     | 91.6                                           | 94.2%                            | 5.7                                               | 5.8%                                |
| July 1993                   | 97.9                     | 92.2                                           | 94.2%                            | 5.7                                               | 5.8%                                |
| November 1993               | 98.8                     | 93.0                                           | 94.2%                            | 5.8                                               | 5.8%                                |
| March 1994                  | 98.1                     | 93.0                                           | 93.9%                            | 6.0                                               | 6.1%                                |
| July 1994                   | 98.6                     | 92.4                                           | 93.7%                            | 6.2                                               | 6.3%                                |
| November 1994               | 99.8                     | 93.7                                           |                                  | 6.2                                               |                                     |
| March 1995                  | 99.8                     | 93.7                                           | 93.8%<br>93.9%                   | <u>0.∠</u><br>6.1                                 | 6.2%<br>6.1%                        |
| July 1995                   | 100.0                    | 94.0                                           | 94.0%                            | 6.0                                               | 6.0%                                |
| November 1995               | 100.0                    | 94.2                                           | 93.9%                            | 6.2                                               | 6.1%                                |
| March 1996                  | 100.4                    | 94.4                                           | 93.8%                            | 6.2                                               | 6.2%                                |
| July 1996                   | 100.6                    | 94.4<br>95.0                                   | 93.8%                            | 6.2<br>6.1                                        | 6.1%                                |
| November 1996               | 101.2                    | 95.0<br>95.1                                   | 93.9%                            | 6.2                                               | 6.1%                                |
| March 1996                  | 101.3                    | 95.1                                           | 93.9%                            | 6.2                                               | 6.1%                                |
|                             |                          |                                                |                                  |                                                   |                                     |
| July 1997<br>November 1997  | 102.3                    | 96.1<br>96.5                                   | 93.9%                            | 6.2                                               | 6.1%                                |
| November 1997<br>March 1998 | 102.8<br>103.4           |                                                | 93.8%                            | 6.3<br>6.1                                        | 6.2%                                |
|                             | 103.4                    | 97.4<br>97.3                                   | 94.1%                            |                                                   | 5.9%<br>5.9%                        |
|                             |                          | 97.3                                           | 94.1%                            | 6.1                                               |                                     |
| <u> </u>                    | 104.1                    | 98.0                                           | 94.2%                            | 6.1                                               | 5.8%                                |
|                             | 104.8                    | 98.5<br>99.2                                   | 94.0%                            | 6.3                                               | 6.0%<br>5.6%                        |
| July 1999                   | 105.1                    |                                                | 94.4%                            | 5.9                                               | 5.6%                                |
| November 1999               | 105.4                    | 99.1                                           | 94.1%                            | 6.3                                               | 5.9%                                |
| March 2000                  | 105.3                    | 99.6                                           | 94.6%                            | 5.7                                               | 5.4%                                |
| July 2000                   | 105.8                    | 99.8                                           | 94.4%                            | 5.9                                               | 5.6%                                |
| November 2000               | 106.5                    | 100.2                                          | 94.1%                            | 6.3                                               | 5.9%                                |
| March 2001                  | 107.0                    | 101.1                                          | 94.6%                            | 5.8                                               | 5.4%                                |
| July 2001                   | 106.9                    | 101.7                                          | 95.1%                            | 5.2                                               | 4.9%                                |