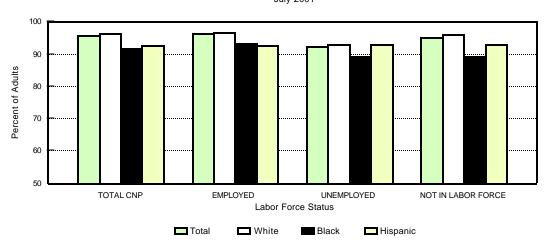

Chart 7 depicts the relationship between telephone penetration and labor force status for civilian non-institutionalized adults, using July 2001 penetration rates, for all adults, and for white, black, and Hispanic adults. It is based on data in Table 7.

Table 7 shows the nationwide penetration rates for all persons that are at least 15 years old in the civilian non-institutionalized population by their race and employment status. Since this table is for individual adults rather than households, the total penetration rates are different from those in the previous tables. It shows that penetration is lowest among the unemployed.