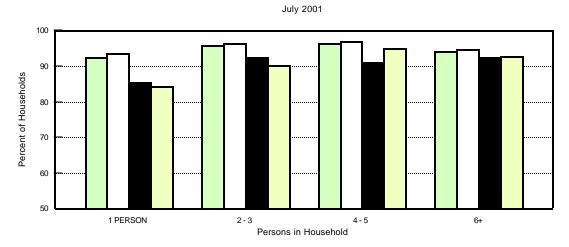

Chart 5 depicts the relationship between telephone penetration and household size, using July 2001 penetration rates, for all households, and for households headed by white, black, and Hispanic persons. It is based on data in Table 5.

Table 5 shows the nationwide penetration rates for households by the size of the household and the race of the head of the household. It shows that penetration is higher for households of 2 to 5

Our publication *Telephone Penetration by Income by State* does make adjustments for inflation, making comparisons over time more appropriate.

people than it is for single-person households or those with 6 or more people.

Table 6 shows the nationwide penetration rates for households by the age and race of the head of the household. It shows that the penetration rate is lowest for young and non-white households.