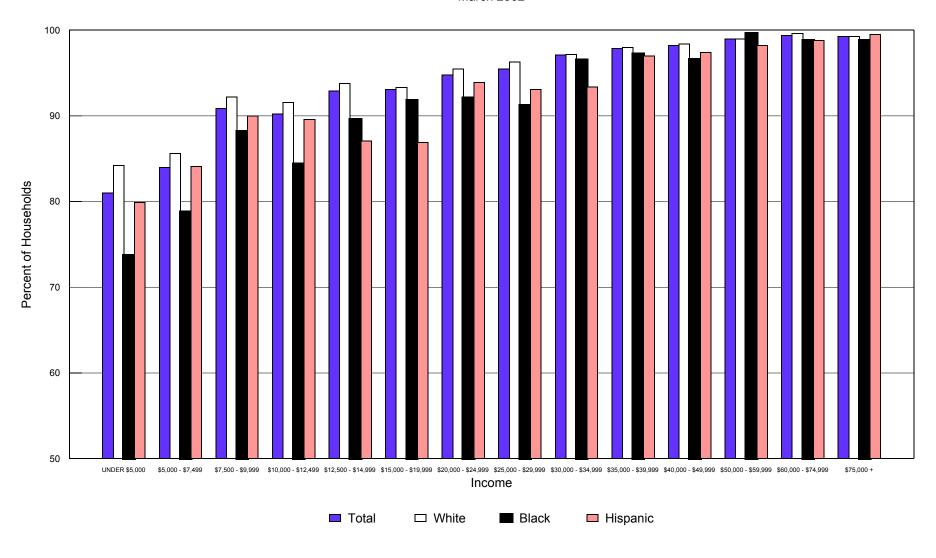

Chart 4 depicts the relationship between telephone penetration and household income, using March 2002 penetration rates for all households and for households headed by white, black, and Hispanic persons. It is based on data in Table 4.

Table 4 shows the nationwide penetration rates for households by income and the race of the head of the household. It shows a strong relationship between income and penetration.

Caution should be used in comparing these figures over time, because these income levels are not adjusted for inflation. Thus, the same nominal income level at two points in time will reflect different real incomes in terms of purchasing power.<sup>3</sup> Also, the income categories have changed over time due to the changing value of the dollar.