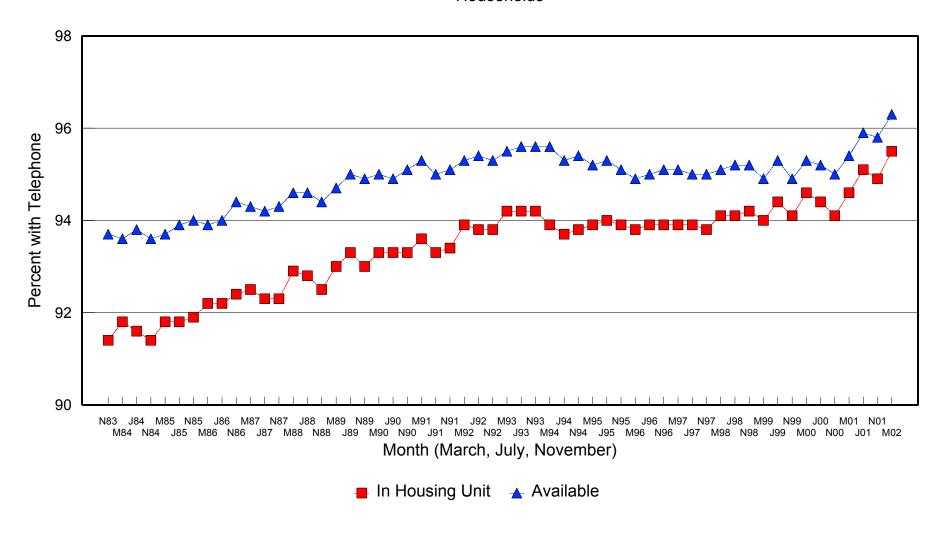

The specific questions asked in the CPS are: "Is there a telephone in this house/apartment?" And, if the answer to the first question is "no," this is followed up with, "Is there a telephone elsewhere on which people in this household can be called?" If the answer to the first question is "yes," the household is counted as having a telephone "in unit." If the answer to either the first or second question is "yes," the household is counted as having a telephone "available." The "in unit" data are reported in all of the tables and charts in this report. The "available" data are also reported in Tables 3 through 12 and Charts 1 and 8.

Table 1 summarizes the telephone penetration for the United States, combining information on the number of households with the penetration rates.

Chart 1 graphically depicts the nationwide penetration rates for households over time.

Chart 8 graphically depicts the nationwide penetration rates for civilian non-institutionalized adults over time. It is also based on data in Table 7.

Table 3 shows the CPS responses for the United States and for each state beginning with November 1983. Because the CPS began collecting this data only in 1983, comparable values are not available prior to November 1983. For each of the surveys, the column headed "Unit" indicates the percentage of households for which there is a telephone in the housing unit. The column headed "Avail." indicates the percentage of households which have telephone service available for incoming calls, either in the housing unit or elsewhere (such as at work or at a neighbor's home).