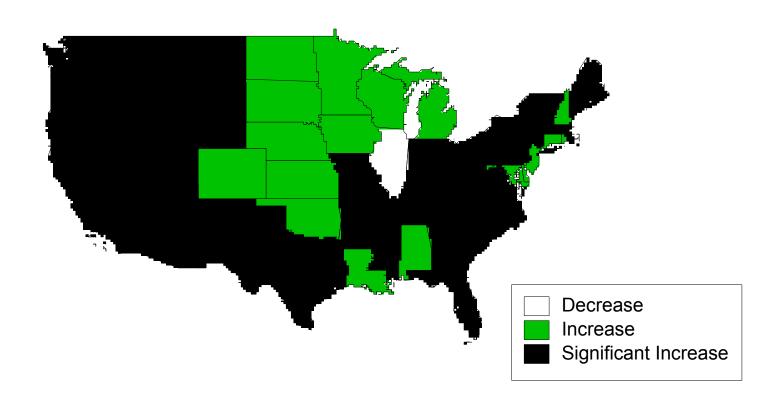

Chart 3 depicts changes in household penetration rates by state (as shown in Table 2) between the November 1983 and March 2002 rates. States with statistically significant increases are shown, along with other states with increases or decreases. There were no states with statistically significant decreases.

## **Telephone Penetration**

Households

Table 2
Telephone Penetration by State
(Percentage of Households with Telephone Service)

| State                  | November 1983 | March 2002   | Change       |
|------------------------|---------------|--------------|--------------|
| Alabama                | 87.9 %        | 92.0 %       | 4.1 %        |
| Alaska                 | 83.8          | 96.4         | 12.6 *       |
| Arizona                | 88.8          | 95.9         | 7.2 *        |
| Arkansas               | 88.2          | 93.4         | 5.3 *        |
| California             | 91.7          | 97.2         | 5.5 *        |
| Colorado               | 94.4          | 96.3         | 1.9          |
| Connecticut            | 95.5          | 97.6         | 2.1          |
| Delaware               | 95.0          | 97.4         | 2.4          |
| District of Columbia   | 94.7          | 94.0         | -0.7         |
| Florida                | 85.5          | 94.6         | 9.1 *        |
| Georgia                | 88.9          | 95.1         | 6.2 *        |
| Hawaii                 | 94.6          | 97.0         | 2.4          |
| Idaho                  | 89.5          | 95.3         | 5.8 *        |
| Illinois               | 95.0          | 94.1         | -0.9         |
| Indiana                | 90.3          | 94.6         | 4.3 *        |
| lowa                   | 95.4          | 97.1         | 1.7          |
| Kansas                 | 94.9          | 95.7         | 0.8          |
| Kentucky               | 86.9          | 95.7         | 8.8 *        |
| Louisiana              | 88.9          | 91.5         | 2.6          |
| Maine                  | 90.7          | 98.0         | 7.3 *        |
| Maryland               | 96.3          | 96.6         | 0.3          |
| Massachusetts          | 94.3          | 96.5         | 2.2 *        |
| Michigan               | 93.8          | 94.6         | 0.8          |
| Minnesota              | 96.4          | 97.8         | 1.5          |
| Mississippi            | 82.4          | 90.7         | 8.3 *        |
| Missouri               | 92.1          | 95.9         | 3.8 *        |
| Montana                | 92.1          | 96.2         | 3.4 *        |
| Nebraska               | 94.0          | 96.2         | 2.2          |
| Nevada                 | 89.4          | 96.4         | 7.0 *        |
| New Hampshire          | 95.0          | 97.6         | 2.6          |
| New Jersey             | 94.1          | 95.6         | 2.0<br>1.5   |
| New Mexico             | 85.3          | 92.7         | 7.4 *        |
| New York               | 90.8          | 95.6         | 4.8 *        |
| North Carolina         | 89.3          | 94.3         | 5.0 *        |
| North Dakota           | 95.1          | 94.3<br>96.4 | 1.3          |
| Ohio                   | 92.2          | 96.3         | 4.1 *        |
| Oklahoma               | 91.5          | 92.8         | 1.3          |
|                        |               |              |              |
| Oregon<br>Pennsylvania | 91.2          | 97.3         | 0.1          |
| Rhode Island           | 95.1<br>93.3  | 97.7<br>96.1 | 2.6 *<br>2.8 |
|                        |               |              |              |
| South Carolina         | 81.8          | 93.4         | 11.0         |
| South Dakota           | 92.7          | 95.1         | 2.4          |
| Tennessee              | 87.6          | 93.6         | 0.0          |
| Texas                  | 89.0          | 94.7         | 5.7          |
| Utah                   | 90.3          | 96.6         | 0.3          |
| Vermont                | 92.7          | 98.0         | 5.5          |
| Virginia               | 93.1          | 96.6         | 3.5          |
| Washington             | 92.5          | 96.6         | 4.1          |
| West Virginia          | 88.1          | 94.5         | 0.4          |
| Wisconsin              | 94.8          | 96.2         | 1.4          |
| Wyoming                | 89.7          | 93.4         | 3.7 *        |
| Total United States    | 91.4          | 95.5         | 4.1 *        |