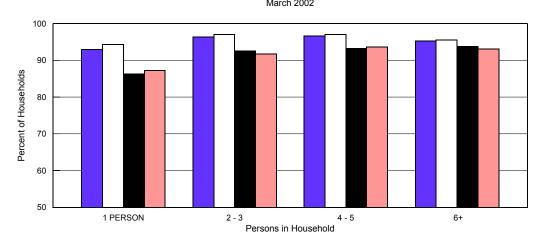

Chart 5 depicts the relationship between telephone penetration and household size, using March 2002 penetration rates for all households and for households headed by white, black, and Hispanic persons. It is based on data in Table 5.

Table 5 shows the nationwide penetration rates for households by the size of the household and the race of the head of the household. It shows that penetration is higher for households of 2 to 5 people than it is for single-person households or those with 6 or more people.