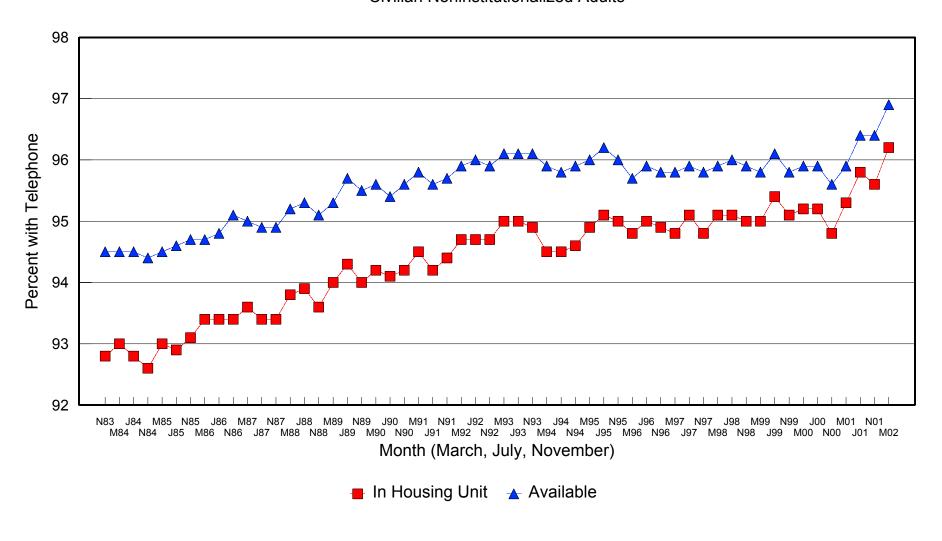

The specific questions asked in the CPS are: "Is there a telephone in this house/apartment?" And, if the answer to the first question is "no," this is followed up with, "Is there a telephone elsewhere on which people in this household can be called?" If the answer to the first question is "yes," the household is counted as having a telephone "in unit." If the answer to either the first or second question is "yes," the household is counted as having a telephone "available." The "in unit" data are reported in all of the tables and charts in this report. The "available" data are also reported in Tables 3 through 12 and Charts 1 and 8.

Chart 8 graphically depicts the nationwide penetration rates for civilian non-institutionalized adults over time. It is also based on data in Table 7.

Table 3 shows the CPS responses for the United States and for each state beginning with November 1983. Because the CPS began collecting this data only in 1983, comparable values are not available prior to November 1983. For each of the surveys, the column headed "Unit" indicates the percentage of households for which there is a telephone in the housing unit. The column headed "Avail." indicates the percentage of households which have telephone service available for incoming calls, either in the housing unit or elsewhere (such as at work or at a neighbor's home).