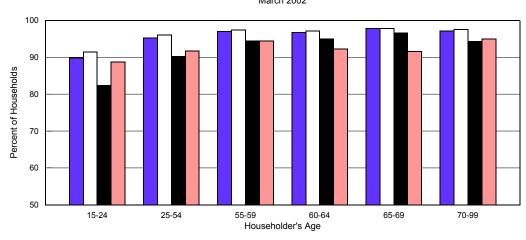

Chart 6 depicts the relationship between telephone penetration and the head of the household's age, using March 2002 penetration rates for all households and for households headed by white, black, and Hispanic persons. It is based on data in Table 6.

Table 6 shows the nationwide penetration rates for households by the age and race of the head of the household. It shows that the penetration rate is lowest for young and non-white households.

Table 7 shows the nationwide penetration rates for all persons that are at least 15 years old in the civilian non-institutionalized population by their race and employment status. Since this table is for individual adults rather than households, the total penetration rates are different from those in the previous tables. It shows that penetration is lowest among the unemployed.