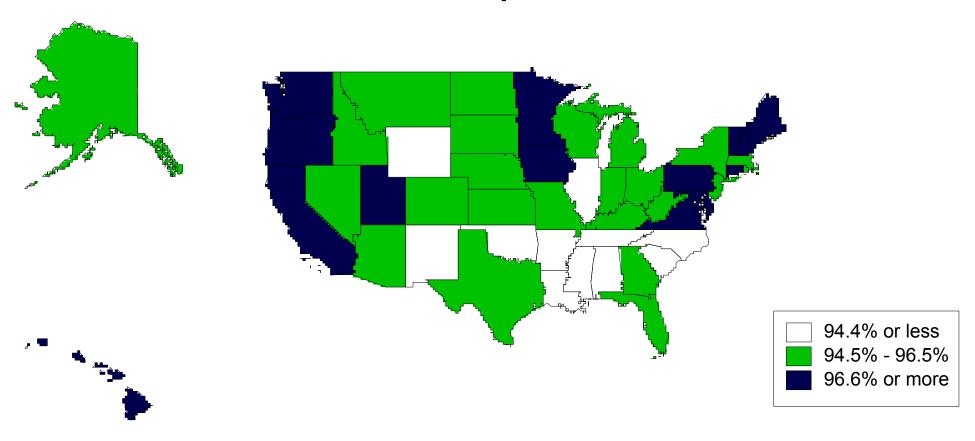

Chart 2 depicts the states with March 2002 penetration rates (as shown in Table 2) more than 1% below the national average, within 1% of the national average, or more than 1% above the national average.

## **Telephone Penetration**

Households

Table 2
Telephone Penetration by State
(Percentage of Households with Telephone Service)

| State                  | November 1983 | March 2002   | Change       |
|------------------------|---------------|--------------|--------------|
| Alabama                | 87.9 %        | 92.0 %       | 4.1 %        |
| Alaska                 | 83.8          | 96.4         | 12.6 *       |
| Arizona                | 88.8          | 95.9         | 7.2 *        |
| Arkansas               | 88.2          | 93.4         | 5.3 *        |
| California             | 91.7          | 97.2         | 5.5 *        |
| Colorado               | 94.4          | 96.3         | 1.9          |
| Connecticut            | 95.5          | 97.6         | 2.1          |
| Delaware               | 95.0          | 97.4         | 2.4          |
| District of Columbia   | 94.7          | 94.0         | -0.7         |
| Florida                | 85.5          | 94.6         | 9.1 *        |
| Georgia                | 88.9          | 95.1         | 6.2 *        |
| Hawaii                 | 94.6          | 97.0         | 2.4          |
| Idaho                  | 89.5          | 95.3         | 5.8 *        |
| Illinois               | 95.0          | 94.1         | -0.9         |
| Indiana                | 90.3          | 94.6         | 4.3 *        |
| lowa                   | 95.4          | 97.1         | 1.7          |
| Kansas                 | 94.9          | 95.7         | 0.8          |
| Kentucky               | 86.9          | 95.7         | 8.8 *        |
| Louisiana              | 88.9          | 91.5         | 2.6          |
| Maine                  | 90.7          | 98.0         | 7.3 *        |
| Maryland               | 96.3          | 96.6         | 0.3          |
| Massachusetts          | 94.3          | 96.5         | 2.2 *        |
| Michigan               | 93.8          | 94.6         | 0.8          |
| Minnesota              | 96.4          | 97.8         | 1.5          |
| Mississippi            | 82.4          | 90.7         | 8.3 *        |
| Missouri               | 92.1          | 95.9         | 3.8 *        |
| Montana                | 92.1          | 96.2         | 3.4 *        |
| Nebraska               | 94.0          | 96.2         | 2.2          |
| Nevada                 | 89.4          | 96.4         | 7.0 *        |
| New Hampshire          | 95.0          | 97.6         | 2.6          |
| New Jersey             | 94.1          | 95.6         | 2.0<br>1.5   |
| New Mexico             | 85.3          | 92.7         | 7.4 *        |
| New York               | 90.8          | 95.6         | 4.8 *        |
| North Carolina         | 89.3          | 94.3         | 5.0 *        |
| North Dakota           | 95.1          | 94.3<br>96.4 | 1.3          |
| Ohio                   | 92.2          | 96.3         | 4.1 *        |
| Oklahoma               | 91.5          | 92.8         | 1.3          |
|                        |               |              |              |
| Oregon<br>Pennsylvania | 91.2          | 97.3         | 0.1          |
| Rhode Island           | 95.1<br>93.3  | 97.7<br>96.1 | 2.6 *<br>2.8 |
|                        |               |              |              |
| South Carolina         | 81.8          | 93.4         | 11.0         |
| South Dakota           | 92.7          | 95.1         | 2.4          |
| Tennessee              | 87.6          | 93.6         | 0.0          |
| Texas                  | 89.0          | 94.7         | 5.7          |
| Utah                   | 90.3          | 96.6         | 0.3          |
| Vermont                | 92.7          | 98.0         | 5.5          |
| Virginia               | 93.1          | 96.6         | 3.5          |
| Washington             | 92.5          | 96.6         | 4.1          |
| West Virginia          | 88.1          | 94.5         | 0.4          |
| Wisconsin              | 94.8          | 96.2         | 1.4          |
| Wyoming                | 89.7          | 93.4         | 3.7 *        |
| Total United States    | 91.4          | 95.5         | 4.1 *        |