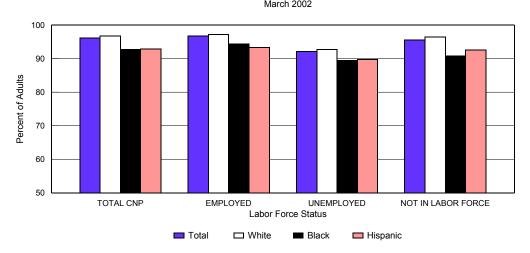

Chart 7 depicts the relationship between telephone penetration and labor force status for civilian non-institutionalized adults, using March 2002 penetration rates for all adults and for white, black, and Hispanic adults. It is based on data in Table 7.

Table 6 shows the nationwide penetration rates for households by the age and race of the head of the household. It shows that the penetration rate is lowest for young and non-white households.

Table 7 shows the nationwide penetration rates for all persons that are at least 15 years old in the civilian non-institutionalized population by their race and employment status. Since this table is for individual adults rather than households, the total penetration rates are different from those in the previous tables. It shows that penetration is lowest among the unemployed.