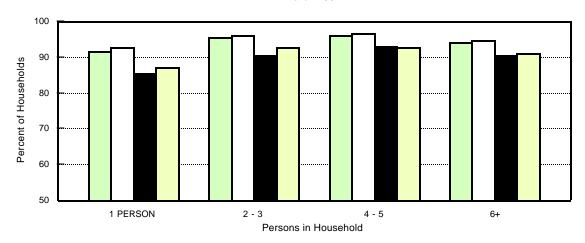

Chart 5 depicts the relationship between telephone penetration and household size, using March 2001 penetration rates, for all households, and for households headed by white, black, and Hispanic persons. It is based on data in Table 5.

Table 5 shows the nationwide penetration rates for households by the size of the household and the race of the head of the household. It shows that penetration is higher for households of 2 to 5 people than it is for single-person households or those with 6 or more people.