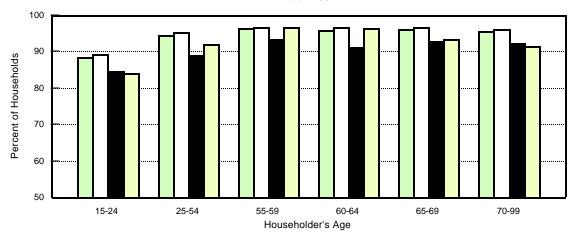

Chart 6 depicts the relationship between telephone penetration and the head of the household's age, using March 2001 penetration rates, for all households, and for households headed by white, black, and Hispanic persons. It is based on data in Table 6.

Table 6 shows the nationwide penetration rates for households by the age and race of the head of the household. It shows that the penetration rate is lowest for young and non-white households.

Table 7 shows the nationwide penetration rates for all persons that are at least 15 years old in the civilian non-institutionalized population by their race and employment status. Since this table is for