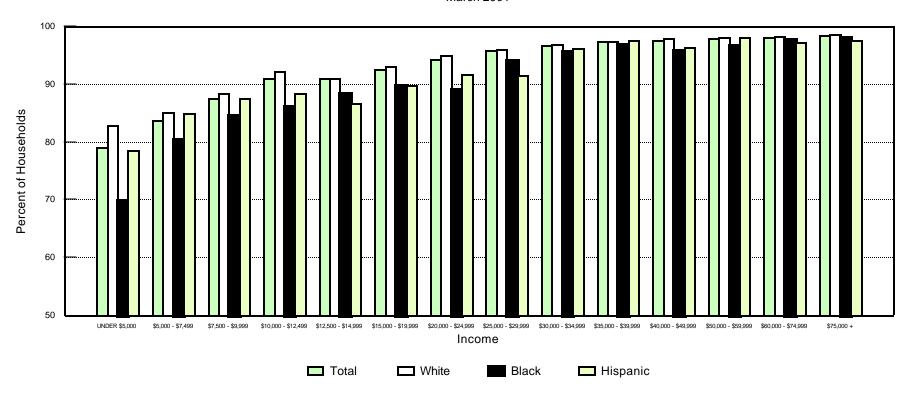

Chart 4 depicts the relationship between telephone penetration and household income, using March 2001 penetration rates, for all households, and for households headed by white, black, and Hispanic persons. It is based on data in Table 4.

Table 4 shows the nationwide penetration rates for households by income and the race of the head of the household. It shows a strong relationship between income and penetration. Caution should be used in comparing these figures over time, because these income levels are not adjusted for inflation. Thus, the same nominal income level at two points in time will reflect different real incomes in terms of purchasing power. Also, the income categories have changed over time due to the changing value of the dollar.