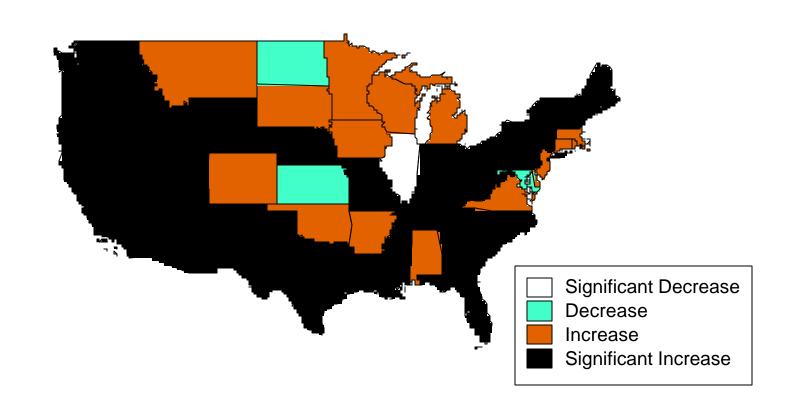

Chart 3 depicts changes in household penetration rates by state (as shown in Table 2) between the November 1983 and March 2001 rates. States with statistically significant increases or decreases

are shown, along with other states with increases or decreases.

# **Telephone Penetration**

Households

Table 2
Telephone Penetration by State
(Percentage of Households with Telephone Service)

| State                | November 1983 | March 2001 | Change |
|----------------------|---------------|------------|--------|
| Alabama              | 87.9 %        | 91.9 %     | 4.0 %  |
| Alaska               | 83.8          | 96.4       | 12.6 * |
| Arizona              | 88.8          | 94.5       | 5.8 *  |
| Arkansas             | 88.2          | 91.6       | 3.4    |
| California           | 91.7          | 96.1       | 4.4 *  |
| Colorado             | 94.4          | 96.2       | 1.8    |
| Connecticut          | 95.5          | 95.9       | 0.4    |
| Delaware             | 95.0          | 97.5       | 2.5    |
| District of Columbia | 94.7          | 95.5       | 0.8    |
| Florida              | 85.5          | 92.0       | 6.5 *  |
| Georgia              | 88.9          | 92.2       | 3.3 *  |
| Hawaii               | 94.6          | 94.3       | -0.3   |
| Idaho                | 89.5          | 93.5       | 4.0 *  |
| Illinois             | 95.0          | 92.0       | -3.0 # |
| Indiana              | 90.3          | 93.7       | 3.4 *  |
| Iowa                 | 95.4          | 97.1       | 1.7    |
| Kansas               | 94.9          | 92.6       | -2.3   |
| Kentucky             | 86.9          | 93.4       | 6.5 *  |
| Louisiana            | 88.9          | 93.4       | 4.5 *  |
| Maine                | 90.7          | 97.9       | 7.2 *  |
| Maryland             | 96.3          | 96.2       | -0.1   |
| Massachusetts        | 94.3          | 96.1       | 1.8    |
| Michigan             | 93.8          | 94.9       | 1.1    |
| Minnesota            | 96.4          | 97.0       | 0.7    |
| Mississippi          | 82.4          | 87.8       | 5.4 *  |
| Missouri             | 92.1          | 97.1       | 5.0 *  |
| Montana              | 92.8          | 95.0       | 2.2    |
| Nebraska             | 94.0          | 97.3       | 3.3 *  |
| Nevada               | 89.4          | 95.4       | 6.0 *  |
| New Hampshire        | 95.0          | 98.2       | 3.3 *  |
| New Jersey           | 94.1          | 95.2       | 1.1    |
| New Mexico           | 85.3          | 91.3       | 6.0 *  |
| New York             | 90.8          | 95.1       | 4.3 *  |
| North Carolina       | 89.3          | 93.3       | 4.0 *  |
| North Dakota         | 95.1          | 95.0       | -0.1   |
| Ohio                 | 92.2          | 95.4       | 3.2 *  |
| Oklahoma             | 91.5          | 92.9       | 1.4    |
| Oregon               | 91.2          | 94.6       | 3.4 *  |
| Pennsylvania         | 95.1          | 97.1       | 2.0 *  |
| Rhode Island         | 93.3          | 95.8       | 2.5    |
| South Carolina       | 81.8          | 93.1       | 11.3 * |
| South Dakota         | 92.7          | 95.7       | 3.0    |
| Tennessee            | 87.6          | 91.8       | 4.2 *  |
| Texas                | 89.0          | 93.6       | 4.6 *  |
| Utah                 | 90.3          | 96.2       | 5.9 *  |
| Vermont              | 92.7          | 97.1       | 4.4 *  |
| Virginia             | 93.1          | 94.3       | 1.2    |
| Washington           | 92.5          | 95.9       | 3.5 *  |
| West Virginia        | 88.1          | 92.8       | 4.7 *  |
| Wisconsin            | 94.8          | 96.2       | 1.4    |
| Wyoming              | 89.7          | 94.2       | 4.5 *  |
| Total United States  | 91.4          | 94.6       | 3.2 *  |

<sup>\*</sup> Increase is statistically significant at the 95% confidence level.

Note: Differences may not appear to equal changes due to rounding.

<sup>#</sup> Decrease is statistically significant at the 95% confidence level.