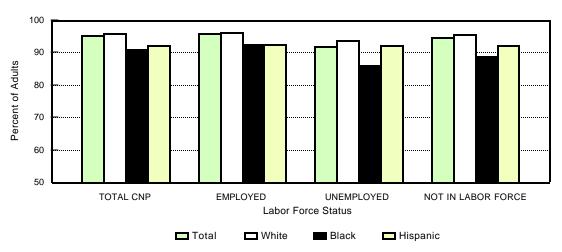

Chart 7 depicts the relationship between telephone penetration and labor force status for civilian non-institutionalized adults, using March 2001 penetration rates, for all adults, and for white, black, and Hispanic adults. It is based on data in Table 7.

Our publication *Telephone Penetration by Income by State* does make adjustments for inflation, making comparisons over time more appropriate.

individual adults rather than households, the total penetration rates are different from those in the previous tables. It shows that penetration is lowest among the unemployed.