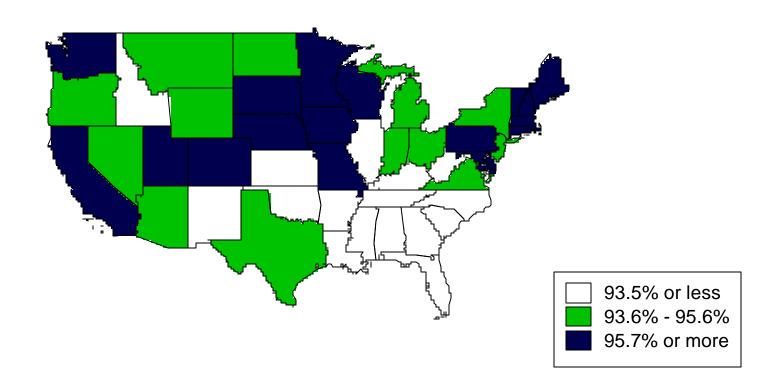

Table 2 summarizes the telephone penetration rates by state, showing the rates for November 1983 and March 2001, the change between those two months, and an indication as to whether the change is statistically significant. The statistical significance of a change is determined not only by the magnitude of that change, but also by the sizes of the samples used to estimate the change.

Chart 2 depicts the states with March 2001 penetration rates (as shown in Table 2) more than 1% below the national average, within 1% of the national average, or more than 1% above the national average.