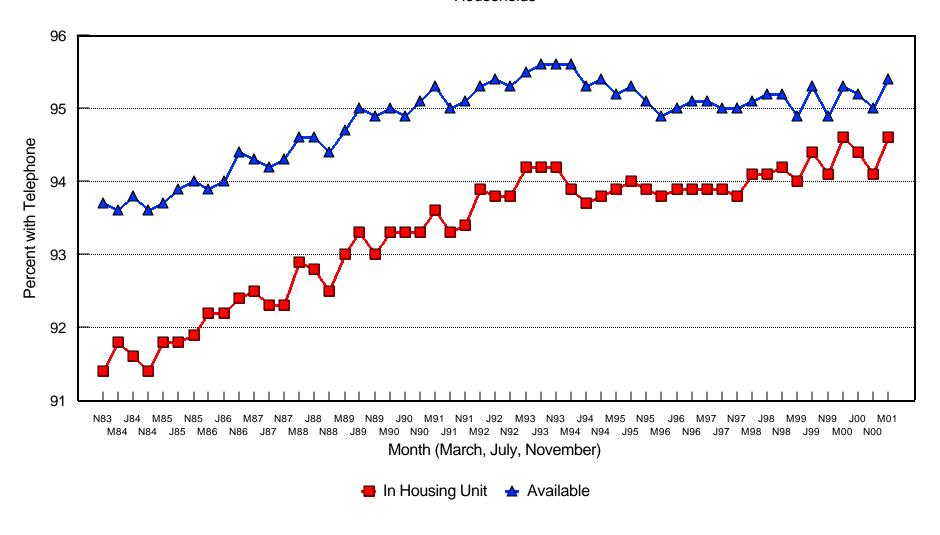

The specific questions asked in the CPS are: "Is there a telephone in this house/apartment?" and, if the answer to the first question is "no," this is followed up with, "Is there a telephone elsewhere on which people in this household can be called?" If the answer to the first question is "yes," the household is counted as having a telephone "in unit." If the answer to either the first or second question is "yes," the household is counted as having a telephone "available." The "in unit" data are reported in all of the tables and charts in this report. The "available" data are also reported in Tables 3 through 12 and Charts 1 and 8.

Table 1 summarizes the telephone penetration for the United States, combining information on the number of households with the penetration rates.

Chart 1 graphically depicts the nationwide penetration rates for households over time.

Chart 8 graphically depicts the nationwide penetration rates for civilian non-institutionalized adults over time. It is also based on data in Table 7.

Table 3 shows the Current Population Survey responses for the United States and for each state beginning with November 1983. Because the Current Population Survey began collecting this data only in 1983, comparable values are not available prior to November 1983. For each of the surveys, the column headed "Unit" indicates the percentage of households for which there is a telephone in the housing unit. The column headed "Avail." indicates the percentage of households which have telephone service available for incoming calls, either in the housing unit or elsewhere (such as at work or at a neighbor's home).