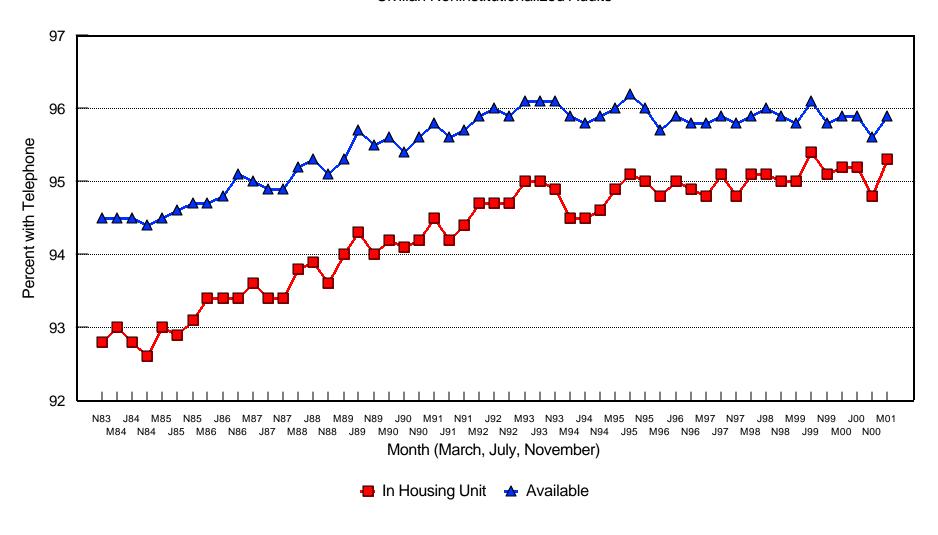

Table 1 summarizes the telephone penetration for the United States, combining information on the number of households with the penetration rates.

Chart 1 graphically depicts the nationwide penetration rates for households over time.

Chart 8 graphically depicts the nationwide penetration rates for civilian non-institutionalized adults over time. It is also based on data in Table 7.

Table 3 shows the Current Population Survey responses for the United States and for each state beginning with November 1983. Because the Current Population Survey began collecting this data only in 1983, comparable values are not available prior to November 1983. For each of the surveys, the column headed "Unit" indicates the percentage of households for which there is a telephone in the housing unit. The column headed "Avail." indicates the percentage of households which have telephone service available for incoming calls, either in the housing unit or elsewhere (such as at work or at a neighbor's home).