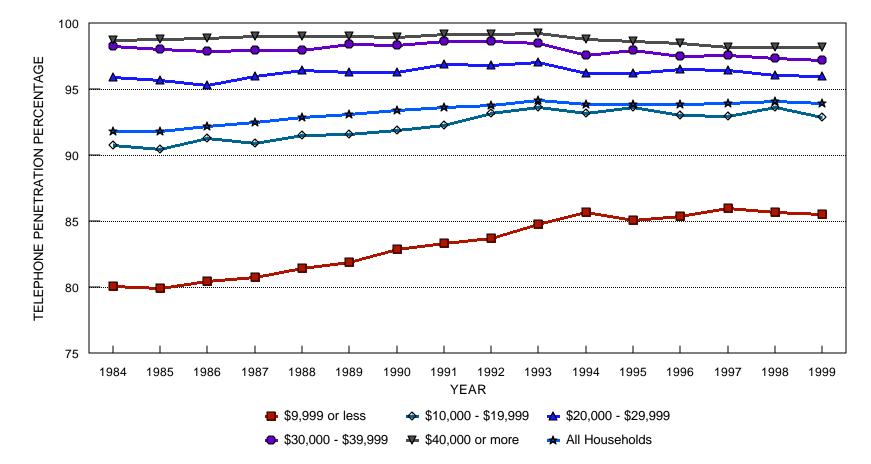

Chart 1 shows the telephone penetration rates over time for each income category for the total United States. (The data are included in Table 2.) As can be seen from the chart, most income categories have experienced increases in penetration over time, with the largest increases being in the lowest income categories. The changes between 1984 and 1999 are statistically significant for the two lowest income categories and for all households, but not for the three highest income categories.<sup>1</sup> Not all of the increases in the national total penetration rate can be explained by increases in real income, because real income increases are reflected in the movement of households between categories. Thus, penetration changes within each income category represent changes holding real income constant.

<sup>1</sup> See footnote 8 for the critical values for these significance tests.

CHART 1