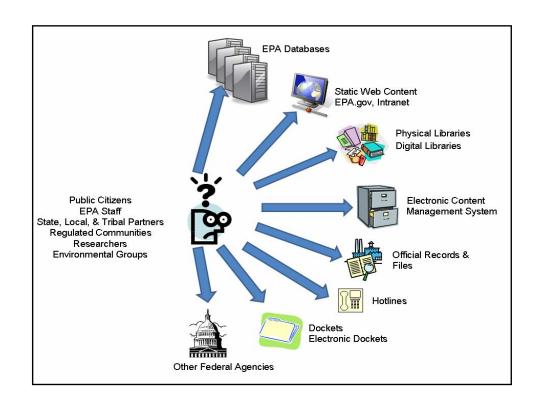

## National Dialogue on Access to Environmental Information

Mike Flynn
Office of Information Analysis & Access
Office of Environmental Information

## National Dialogue on Access

- Understand what information people want, how they want it
- Stakeholder sessions, online dialogue
- EPA Strategy for enhancing access by Fall, 2008

| Environmental                                                                                                                                                                                                               | Data (20               | JU6-200                                                        | J8)                                            |  |  |  |
|-----------------------------------------------------------------------------------------------------------------------------------------------------------------------------------------------------------------------------|------------------------|----------------------------------------------------------------|------------------------------------------------|--|--|--|
|                                                                                                                                                                                                                             | ,                      |                                                                |                                                |  |  |  |
|                                                                                                                                                                                                                             |                        |                                                                |                                                |  |  |  |
|                                                                                                                                                                                                                             |                        |                                                                |                                                |  |  |  |
| Agency                                                                                                                                                                                                                      | # of Investments       | Total (06 - 08) in millions                                    | % of Total \$                                  |  |  |  |
| Department of Agriculture Total                                                                                                                                                                                             | 1                      | \$6.90                                                         | 0.3%                                           |  |  |  |
| Department of Commerce Total                                                                                                                                                                                                | 27                     | \$1,276.56                                                     | 54.5%                                          |  |  |  |
| Department of Defense Total                                                                                                                                                                                                 | 16                     | \$45.66                                                        | 2.0%                                           |  |  |  |
| Department of Energy Total                                                                                                                                                                                                  | 8                      | \$125.72                                                       | 5.4%                                           |  |  |  |
| Department of Homeland Security Total                                                                                                                                                                                       | 3                      | \$4.28                                                         | 0.2%                                           |  |  |  |
| Department of Interior Total                                                                                                                                                                                                | 9                      | \$118.22                                                       | 5.0%                                           |  |  |  |
| Department of Justice Total                                                                                                                                                                                                 | 1                      | \$0.15                                                         | 0.0%                                           |  |  |  |
| Department of Transportation Total                                                                                                                                                                                          | 1                      | \$9.60                                                         | 0.4%                                           |  |  |  |
| Invironmental Protection Agency Total                                                                                                                                                                                       | 76                     | \$325.91                                                       | 13.9%                                          |  |  |  |
| National Aeronautics and Space Administration Total                                                                                                                                                                         | 1                      | \$421.35                                                       | 18.0%                                          |  |  |  |
| luclear Regulatory Commission Total                                                                                                                                                                                         | 3                      | \$6.98                                                         | 0.3%                                           |  |  |  |
|                                                                                                                                                                                                                             |                        | \$2.341.33                                                     | 100.0%                                         |  |  |  |
| Department of Homeland Security Total Department of Interior Total Department of Justice Total Department of Transportation Total Environmental Protection Agency Total Hational Aeronautics and Space Administration Total | 3<br>9<br>1<br>1<br>76 | \$4.28<br>\$118.22<br>\$0.15<br>\$9.60<br>\$325.91<br>\$421.35 | 0.2%<br>5.0%<br>0.0%<br>0.4%<br>13.99<br>18.0% |  |  |  |