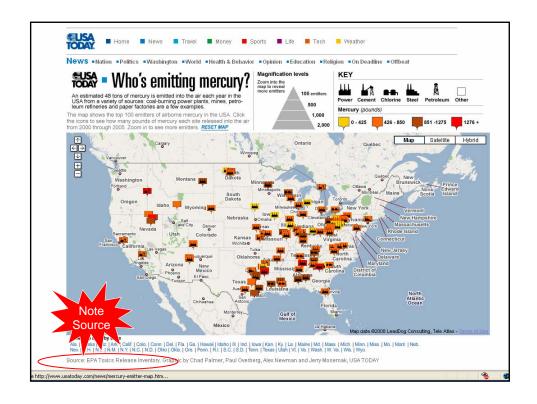

|  |  |  |
|                                                                                                                                                                                                                             |                        | \$2.341.33                                                     | 100.0%                                         |  |  |  |
| Department of Homeland Security Total Department of Interior Total Department of Justice Total Department of Transportation Total Environmental Protection Agency Total Hational Aeronautics and Space Administration Total | 3<br>9<br>1<br>1<br>76 | \$4.28<br>\$118.22<br>\$0.15<br>\$9.60<br>\$325.91<br>\$421.35 | 0.2%<br>5.0%<br>0.0%<br>0.4%<br>13.99<br>18.0% |  |  |  |