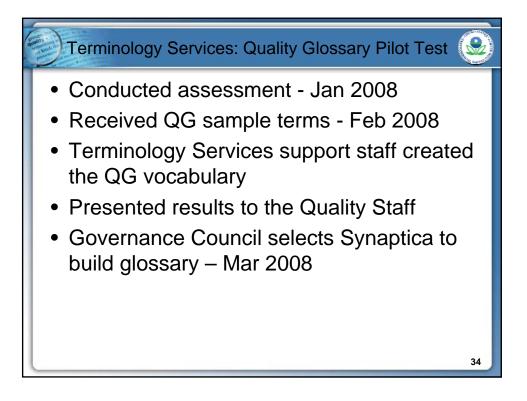

lated Term               | Refers to a term that has relevance to the term being defined but is not a synonym. For example, can opener is related to can. Dictionaries, indexes and search engines often have a "SEE ALSO" section that lists related terms. |
| Comment                    | Extra information about the term.                                                                                                                                                                                                 |
| Abbreviation<br>or Acronym | One ore more short ways of representing the term. For example "QA" equals Quality Assurance.                                                                                                                                      |





































| Browse - MAcrosoft                                                                                                                | i faternet Esplorer                                                                                                                                                                    |                                                                                                                                                                                                                                  | (a)(d   |
|-----------------------------------------------------------------------------------------------------------------------------------|-----------------------------------------------------------------------------------------------------