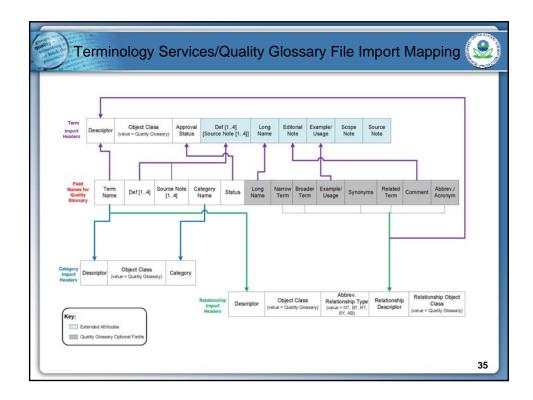

| <u>Metadata</u>   | Definition                                                                                                                                                                                                             |  |  |
|-------------------|------------------------------------------------------------------------------------------------------------------------------------------------------------------------------------------------------------------------|--|--|
| Term Name         | The word or phrase used to refer to a specific thing or concept importan to the EPA Quality program.                                                                                                                   |  |  |
| Definition        | A description of the term, usually specifying a broad term classification, distinctive characteristics and/or its' function.                                                                                           |  |  |
| Category          | One or more classification schemes used to group terms in various ways.<br>The category determines the Data Steward responsible for the term.                                                                          |  |  |
| Source            | Source refers to where the definition came from. Terms can come from other glossaries, or a document, standards guide, a person or group, etc.                                                                         |  |  |
| Source of<br>Term | Source refers to where the term came from. Terms can come from other glossaries, or a document, standards guide, person or group, etc.                                                                                 |  |  |
| Status            | us Displays the term's current approval state, i.e., where the term is in the approval process. Designations include candidate, authorized, pending, replaced, change request, requires review, retired, and archived. |  |  |

| Metadata                   | Definition                                                                                                                                                                                                                        |
|----------------------------|-----------------------------------------------------------------------------------------------------------------------------------------------------------------------------------------------------------------------------------|
| Narrow Term                | Class below the term being defined. If the term being defined is a Spoon, then perhaps the Narrow Term could be a Soup, Tea or Serving.                                                                                           |
| Broader<br>Term            | General class to which things belong. For example, Spoon's broader term is Utensil.                                                                                                                                               |
| Example/<br>Usage          | An instance of the term as it is seen or used in everyday life.                                                                                                                                                                   |
| Synonym                    | One or more terms that has nearly the same definition as the term defined.                                                                                                                                                        |
| Related Term               | Refers to a term that has relevance to the term being defined but is not a synonym. For example, can opener is related to can. Dictionaries, indexes and search engines often have a "SEE ALSO" section that lists related terms. |
| Comment                    | Extra information about the term.                                                                                                                                                                                                 |
| Abbreviation<br>or Acronym | One ore more short ways of representing the term. For example "QA" equals Quality Assurance.                                                                                                                                      |