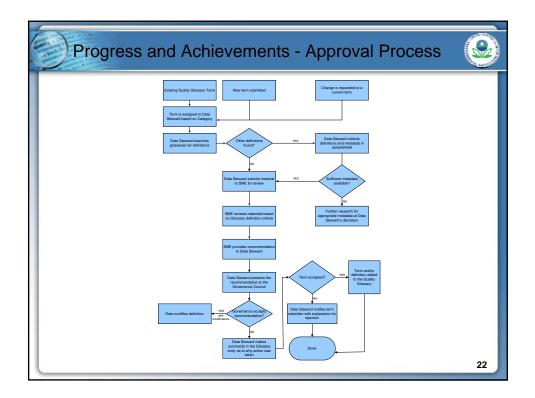

|
| Related Term               | Refers to a term that has relevance to the term being defined but is not a synonym. For example, can opener is related to can. Dictionaries, indexes and search engines often have a "SEE ALSO" section that lists related terms. |
| Comment                    | Extra information about the term.                                                                                                                                                                                                 |
| Abbreviation<br>or Acronym | One ore more short ways of representing the term. For example "QA" equals Quality Assurance.                                                                                                                                      |





































| Browse - MAcrosoft                                                                                                                | i faternet Esplorer                                                                                                                                                                    |                                                                                                                                                                                                                                  | (a)(d   |
|-----------------------------------------------------------------------------------------------------------------------------------|-----------------------------------------------------------------------------