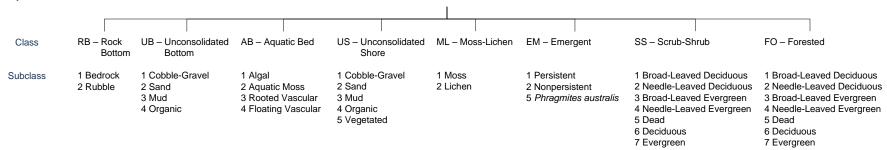

## WETLANDS AND DEEPWATER HABITATS CLASSIFICATION

System

P - Palustrine

| <b>MODIFIERS</b><br>In order to more adequately describe the wetland and deepwater habitats, one or more of the water regime, water chemistry, soil, or |                       |                                 |                          |                         |                 |                  |            |
|---------------------------------------------------------------------------------------------------------------------------------------------------------|-----------------------|---------------------------------|--------------------------|-------------------------|-----------------|------------------|------------|
|                                                                                                                                                         |                       |                                 |                          |                         |                 |                  |            |
| Water Regime                                                                                                                                            |                       |                                 | Special Modifiers        | Water Chemistry         |                 |                  | Soil       |
| Nontidal                                                                                                                                                | Saltwater Tidal       | Freshwater Tidal                |                          | Coastal Halinity        | Inline Salinity | pH Modifiers for |            |
|                                                                                                                                                         |                       |                                 |                          |                         |                 | all Fresh Water  |            |
| A Temporarily Flooded                                                                                                                                   | L Subtidal            | S Temporarily Flooded-Tidal     | b Beaver                 | 1 Hyperhaline           | 7 Hypersaline   | a A cid          | g Organic  |
| B Saturated                                                                                                                                             | M Irregularly Exposed | R Seasonally Flooded-Tidal      | d Partly Drained/Ditched | 2 Euhaline              | 8 Eusaline      | t Circumneutral  | n M ineral |
| C Seasonally Flooded                                                                                                                                    | N Regularly Flooded   | T Semipermanently Flooded-Tidal | f Farmed                 | 3 Mixohaline (Brackish) | 9 Mixosaline    | IAlkaline        |            |
| E Seasonally Flooded/                                                                                                                                   | P Irregularly Flooded | V Permanently Flooded-Tidal     | h Diked/Impounded        | 4 Polyhaline            | 0 Fresh         |                  |            |
| Saturated                                                                                                                                               |                       |                                 | r Artificial             | 5 M eso haline          |                 |                  |            |
| F Semipermanently Flooded                                                                                                                               |                       |                                 | s Spoil                  | 6 Oligo haline          |                 |                  |            |
| G Intermittently Exposed                                                                                                                                |                       |                                 | x Excavated              | 0 Fresh                 |                 |                  |            |
| H Permanently Flooded                                                                                                                                   |                       |                                 |                          |                         |                 |                  |            |
| J Intermittently Flooded                                                                                                                                |                       |                                 |                          |                         |                 |                  |            |
| K Artificially Flooded                                                                                                                                  |                       |                                 |                          |                         |                 |                  |            |