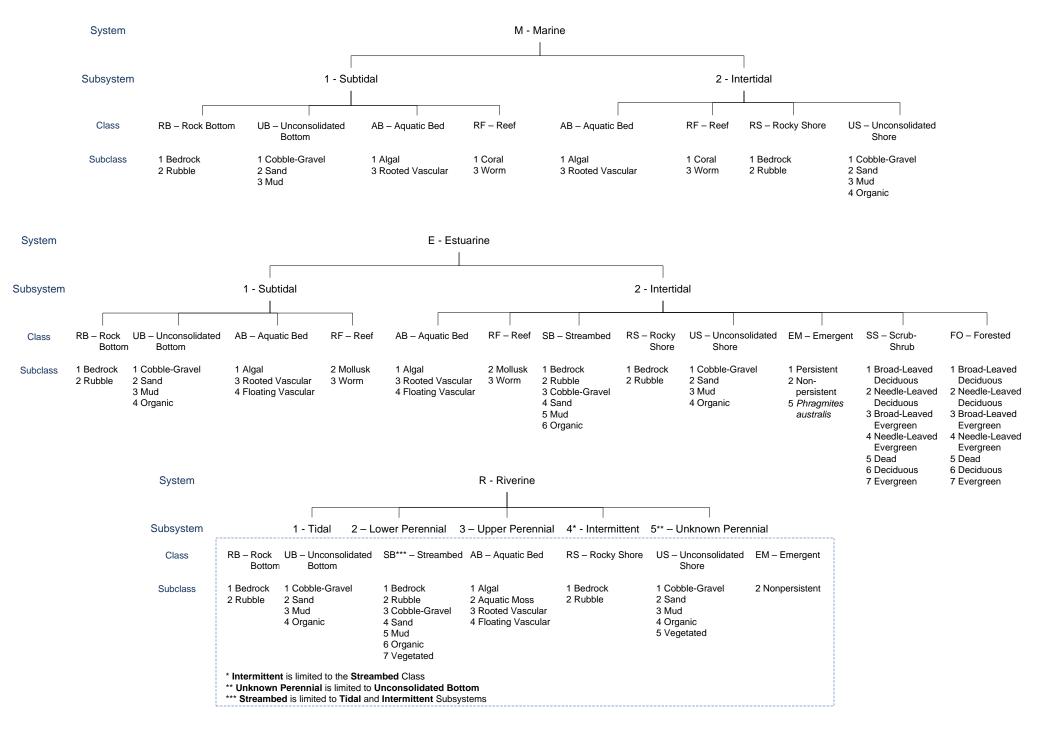

## WETLANDS AND DEEPWATER HABITATS CLASSIFICATION



## WETLANDS AND DEEPWATER HABITATS CLASSIFICATION



System

P - Palustrine



| <b>MODIFIERS</b><br>In order to more adequately describe the wetland and deepwater habitats, one or more of the water regime, water chemistry, soil, or |                       |                                 |                          |                         |                 |                  |            |
|---------------------------------------------------------------------------------------------------------------------------------------------------------|-----------------------|---------------------------------|--------------------------|-------------------------|-----------------|------------------|------------|
|