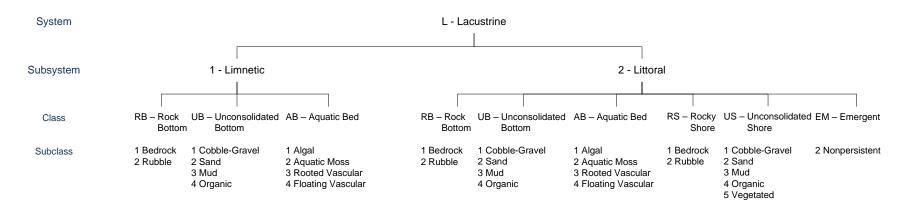

## WETLANDS AND DEEPWATER HABITATS CLASSIFICATION



## WETLANDS AND DEEPWATER HABITATS CLASSIFICATION



System

P - Palustrine



| <b>MODIFIERS</b><br>In order to more adequately describe the wetland and deepwater habitats, one or more of the water regime, water chemistry, soil, or |                       |                                 |                          |                         |                 |                  |            |
|---------------------------------------------------------------------------------------------------------------------------------------------------------|-----------------------|---------------------------------|--------------------------|-------------------------|-----------------|------------------|------------|
|