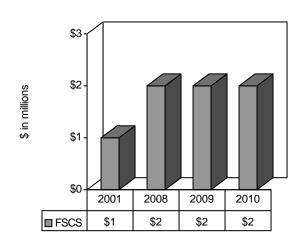

#### Funding (FY 2001 - 2010)

#### FY 2010 Budget Request At A Glance

FY 2009 Enacted: \$1.8 million (11 positions; 4 attorneys)

Current Services Adjustments: +\$44,000 (2% above FY 2009 Enacted)

Program Changes: +\$250,000

FY 2010 Budget Request: \$2.1 million (11 positions; 4 attorneys)

#### **Resources:**

The budget request for FY 2010 totals \$2.1 million, which is a 16 percent increase from the FY 2009 enacted level.

Change from FY 2009 Enacted: +294,000 (+16%)