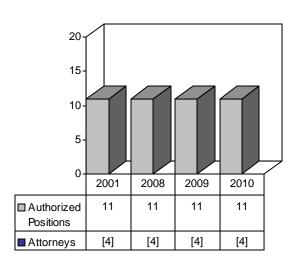

#### Personnel (FY 2001 - 2010)

#### Personnel:

FCSC's authorized positions for FY 2010 total 11 positions, including 4 attorneys, which is the same level as FY 2009.