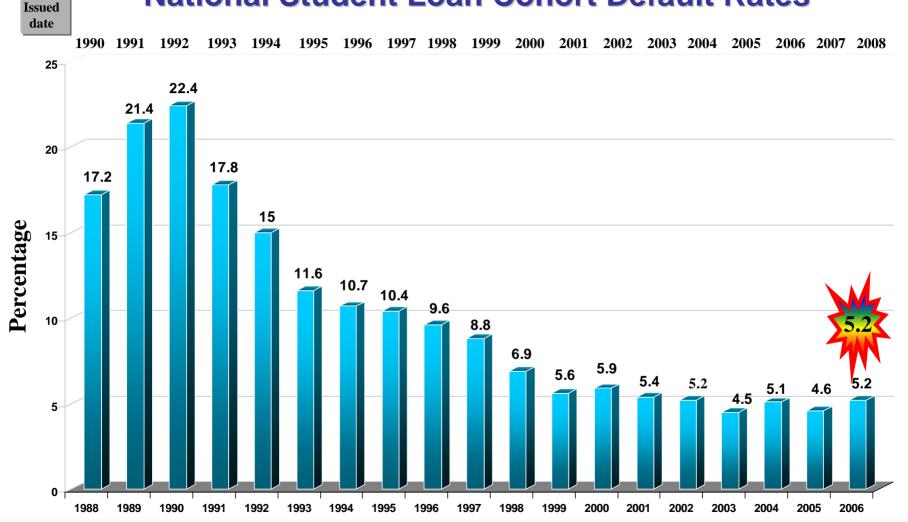

### **National Student Loan Cohort Default Rates**







### **Schools Subject to Sanctions**



The school numbers are pre-appeal and previously included only schools impacted by the three years or 25% or greater sanction. A school could be on extended sanction and therefore be reflected in multiple years. Beg. with FY 06 cohort year, schools with greater than 40.1% for the most recent year are included in this graph.





# Federal Family Education Loan and Federal Direct Loan Cohort Default Rates

## Institutional Default Rate Reduction Initiative Comparison of FY 2004, FY 2005, and FY 2006 Cohort Default Rates

|                 | Fiscal Year 2004 Official |                     |                        |                      | Fiscal Year 2005 Official |                     |                        |                        | Fiscal Yea