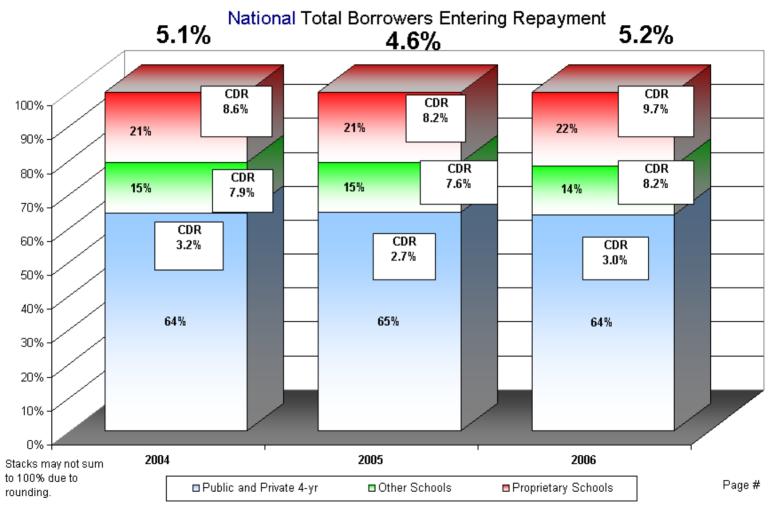

## Institutional Default Rate Reduction Initiative Comparison of FY 2004, FY 2005, and FY 2006 Cohort Default Rates

|                 | Fiscal Year 2004 Official |                     |                        |                      | Fiscal Year 2005 Official |                     |                        |                        | Fiscal Year 2006 |              |                        |                        |
|-----------------|---------------------------|---------------------|------------------------|----------------------|---------------------------|---------------------|------------------------|------------------------|------------------|--------------|------------------------|------------------------|
|                 |                           |                     |                        | # of                 |                           |                     |                        | # of                   | My               |              |                        |                        |
|                 |                           | Borrower            | # of                   | Borrowers            |                           | Borrower            | # of                   | Borrowers              |                  | Borrower     | # of                   | # of Borrowers         |
|                 | # of schools              | Default Rate<br>(%) | Borrowers<br>Defaulted | Entered<br>Repayment | # of<br>schools           | Default Rate<br>(%) | Borrowers<br>Defaulted | Entered<br>Personnent  | # of<br>schools  | Default Rate | Borrowers<br>Defaulted | Entered                |
| Public          | 1,647                     | 4.7%                | 70,864                 | 1,488,978            | 1,622                     | 4.3%                | 78,040                 | Repayment<br>1,803,195 | 1,646            | 4.7%         | 94,627                 | Repayment<br>1,988,185 |
| Less than 2 yrs | 153                       | 5.7%                | 390                    | 6,808                | 145                       | 5.2%                | 398                    | 7,567                  | 153              | 6.4%         | 529                    | 8,178                  |
| 2-3 yrs         | 889                       | 8.1%                | 31,476                 | 386,474              | 869                       | 7.9%                | 36,717                 | 463,007                | 878              | 8.4%         | 44,439                 | 523,749                |
| 4yrs(+)         | 605                       | 3.5%                | 38,998                 | 1,095,696            | 608                       | 3.0%                | 40,925                 | 1,332,621              | 615              | 3.4%         | 49,659                 | 1,456,258              |
| Private         | 1,790                     | 3.0%                | 22,434                 | 741,372              | 1,771                     | 2.4%                | 23,411                 | 950,819                | 1,748            | 2.5%         | 26,735                 | 1,055,567              |
| Less than 2 yrs | 55                        | 9.0%                | 353                    | 3,881                | 52                        | 9.0%                | 401                    | 4,434                  | 56               | 10.0%        | 359                    | 3,589                  |
| 2-3 yrs         | 233                       | 7.4%                | 1,526                  | 20,539               | 220                       | 6.7%                | 1,467                  | 21,819                 | 190              | 6.1%         | 1,122                  | 18,278                 |
| 4yrs(+)         | 1,502                     | 2.8%                | 20,555                 | 716,952              | 1,499                     | 2.3%                | 21,543                 | 924,566                | 1,502            | 2.4%         | 25,254                 | 1,033,700              |
| Proprietary     | 1,963                     | 8.6%                | 50,729                 | 588,432              | 1,906                     | 8.2%                | 60,379                 | 730,385                | 1,988            | 9.7%         | 82,995                 | 855,523                |
| Less than 2 yrs | 1,046                     | 8.9%                | 11,755                 | 130,810              | 974                       | 8.9%                | 12,737                 | 141,953                | 1,008            | 10.9%        | 15,426                 | 140,302                |
| 2-3 yrs         | 697                       | 9.9%                | 20,346                 | 205,000              | 690                       | 9.3%                | 22,500                 | 240,545                | 728              | 11.1%        | 29,976                 | 267,869                |
| 4 yrs(+)        | 220                       | 7.3%                | 18,628                 | 252,622              | 242                       | 7.2%                | 25,142                 | 347,887                | 252              | 8.4%         | 37,593                 | 447,352                |
| Foreign         | 434                       | 1.5%                | 100                    | 6,662                | 457                       | 1.0%                | 121                    | 11,156                 | 466              | 1.2%         | 150                    | 12,359                 |
| Unclassified    | 2                         | 5.5%                | 1                      | 18                   | 1                         | 0.0%                | 0                      | 29                     | 1                | 0.0%         | 0                      | 6                      |
| Total           | 5,836                     | 5.1%                | 144,128                | 2,825,462            | 5,757                     | 4.6%                | 161,951                | 3,495,584              | 5,849            | 5.2%         | 204,507                | 3,911,640              |

#### CDR FY 2004 - FY 2006