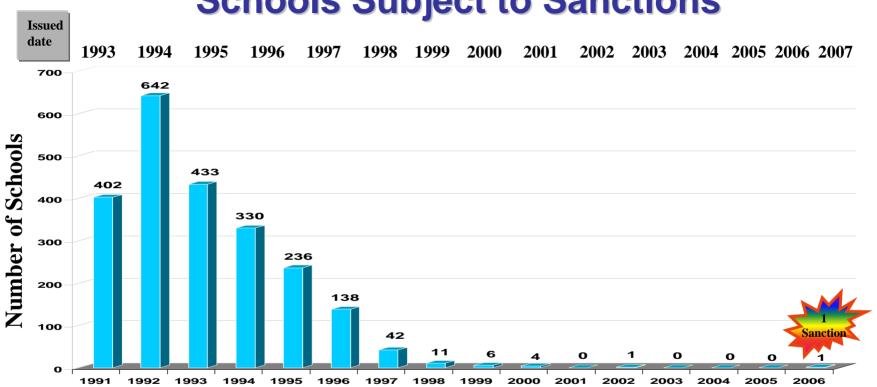

### **Schools Subject to Sanctions**

The school numbers are pre-appeal and previously included only schools impacted by the three years or 25% or greater sanction. A school could be on extended sanction and therefore be reflected in multiple years. Beg. with FY 06 cohort year, schools with greater than 40.1% for the most recent year are included in this graph.