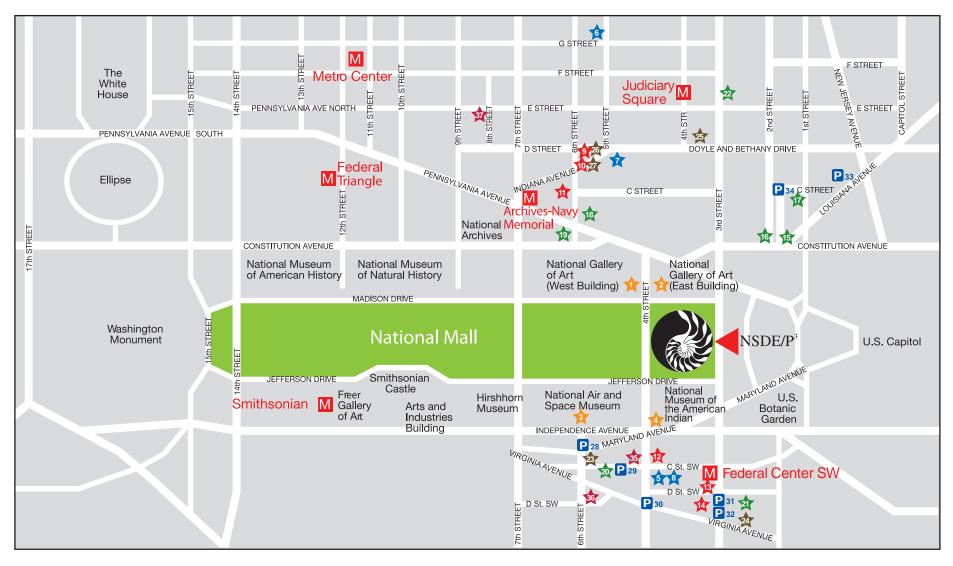

# **Museum Eateries, Local Restaurants, and Parking Areas Washington DC - National Mall**

- **Museum Eateries ★** Fast Food
- Drug Stores \* Sandwiches
- 🛨 Sit-Down
- P Parking

★ Coffee

\* Public Restrooms can be found in all of the Smithsonian Museums located on the North Mall and in the lobbys of Hotels.

## Museum Eateries, Local Restaurants, and Parking Areas Washington DC - National Mall

#### 🔭 Museum Eateries

- National Gallery of Art (West Building) Madison Drive and 4th Street, NW
  Garden Café Ground Floor
- Pavilion Café Constitution Avenue and Madison Drive, and 7th and 9th Streets, NW
- National Gallery of Art (East Building) Madison Drive and 4th Street, NW
  Espresso & Gelato Bar Concourse Level
  Cascade Café Concourse Level
  - Terrace Café Upper Level

 National Air and Space Museum – 6th Street and Independence Avenue, SW
 Wright Place Food Court – National Mall Building Offers menu items from McDonald's, Boston Market, and Donatos Pizzeria. Cafe located upstairs offers confee, pastries, and assorted food items.

 McDonald's & McCafe – Steven F. Udvar-Hazy Center Features burgers, salads, and other McDonald's favorites, along with muffins, cakes, specialty coffees, and other tempting McCafe treats.

 National Museum of the American Indian – 4th Street and Independence Avenue, SW
 The Mitsitam Café (1st level) serves meals and snacks based on the indigenous foods of the Americas.

## Fast Food

- McDonald's 4th and C Streets, SW
- Burger King 5th and G Streets, NW
- Y Subway 5th and D Streets, NW
- Quiznos Subs 4th and C Streets, SW

#### 🛉 Sandwiches

- 💇 Au Bon Pain 6th and Indiana Avenue, NW
- Cosi 6th and Indiana Avenue, NW
- Johnny's Deli 6th and C Streets, NW
- 12 Wall Street Deli 4th and C Streets, SW
- 13 The Wish Bone Bakery and Deli 3rd and D Streets, SW
- Y Potbelly 3rd and D Streets, SW

### Sit-Down

- Charlie Palmer Steak House 101 Constitution Avenue, NW
- Twin Boys Restaurant 231 2nd Street, NW
- My Brother's Place 237 2nd Street, NW
- 18 The Source 575 Pennsylvania Avenue, NW
- 😰 Capital Bistro 601 Pennsylvania Avenue, NW
- 2 21st Amendment Bar and Grill 550 C Street, SW (at Holiday Inn)
- 😰 Café Fifty-Nine 409 3rd Street, SW
- Vew Course 500 3rd Street, NW

## Coffee

- Starbucks 6th and C Streets, SW
- Firehook Bakery and Café 4th and D Streets, NW
- 🎪 Au Bon Pain 6th Street and Indiana Avenue, NW
- 2 Cosi 6th Street and Indiana Avenue, NW

## Drug Stores

- CVS 500 C Street, SW
- CVS 433 L'enfant Plaza, SW
- CVS 435 8th Street, NW

#### Parking

- P28 6th and C Streets, SW
- 29 500 C Street, SW
- P30 400 Virginia Avenue, SW
- P31 409 3rd Street, SW
- P32 425 3rd Street, SW
- P33 51 Louisiana Avenue, NW
- P34 122 C Street, NW