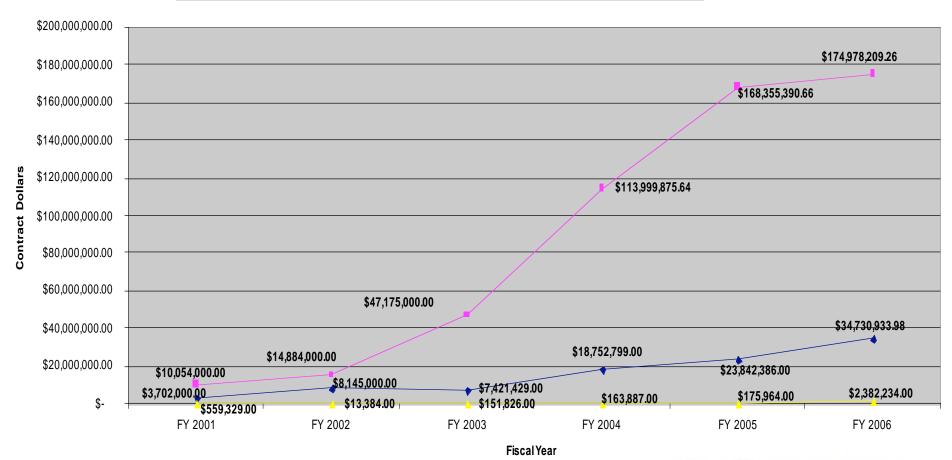

## **Total Contract Dollars**

#### Department of Agriculture

\*\*\*\*\*\*\*\*\*\*\*\*\*\*\*\*\*\*\*\*\*\*\*\*\*\*\*\*\*\*\*

"\$" represents total prime and sub- contract dollars.

Source of information: SBA Office of Government Contracting - http://www.sba.gov/aboutsba/sbaprograms/gc/index.html

For missing data, please contract the agency directly.

\*\*\*\*\*\*\*\*\*\*\*\*\*\*\*\*\*\*\*\*\*\*