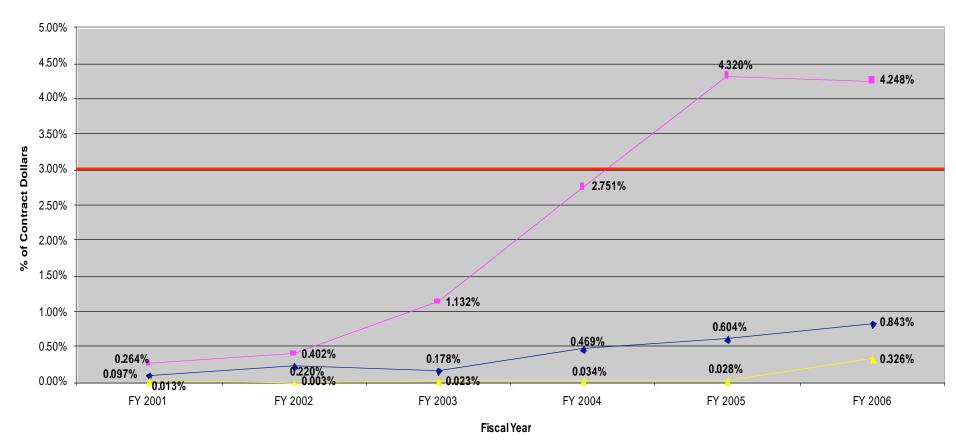

# Prime and Subcontracting Percentages

#### Department of Agriculture

"%" represents the percentage of total prime contract dollars. Source of information: SBA Office of Government Contracting - http://www.sba.gov/aboutsba/sbaprograms/gc/index.html

For missing data, please contract the agency directly.

\*We are not responsible for the accuracy of the data depicted and questions about the data should be referred to the originating agency's Director for Small Business Programs. Contact information is available at www.OSDBU.gov.