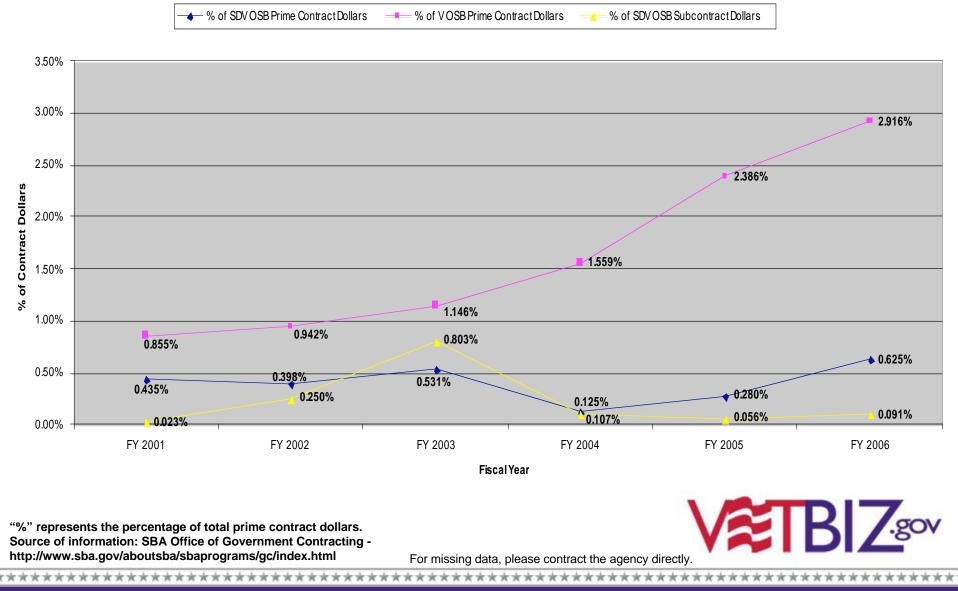

## **Prime and Subcontracting Percentages**

### 

Department of the Treasury

\*We are not responsible for the accuracy of the data depicted and questions about the data should be referred to the originating agency's Director for Small Business Programs. Contact information is available at www.OSDBU.gov.