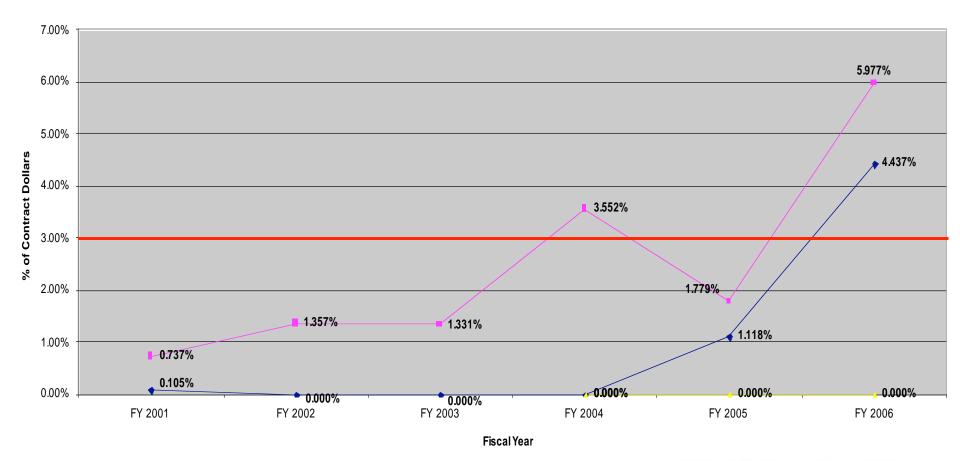

# Prime and Subcontracting Percentages

### Small Business Administration

"%" represents the percentage of total prime contract dollars. Source of information: SBA Office of Government Contracting - http://www.sba.gov/aboutsba/sbaprograms/gc/index.html

For missing data, please contract the agency directly.

\*We are not responsible for the accuracy of the data depicted and questions about the data should be referred to the originating agency's Director for Small Business Programs. Contact information is available at www.OSDBU.gov.