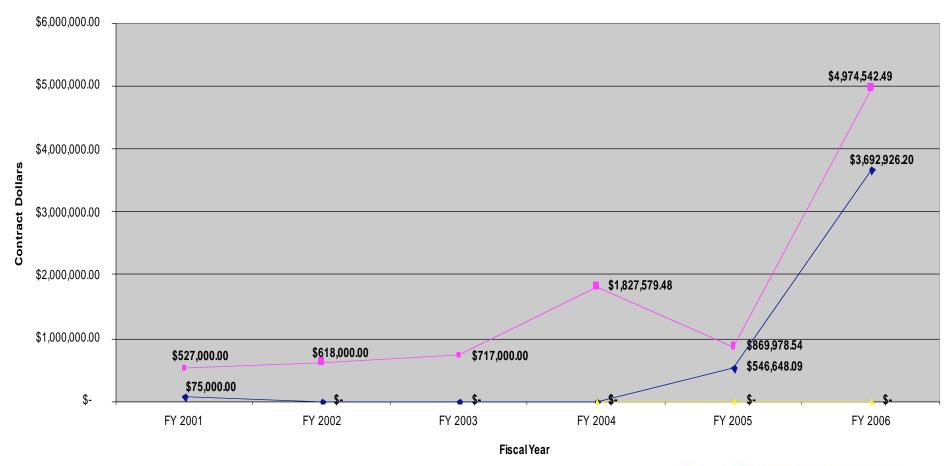

## **Total Contract Dollars**

#### Small Business Administration

"\$" represents total prime and sub- contract dollars.

Source of information: SBA Office of Government Contracting - http://www.sba.gov/aboutsba/sbaprograms/gc/index.html

For missing data, please contract the agency directly.