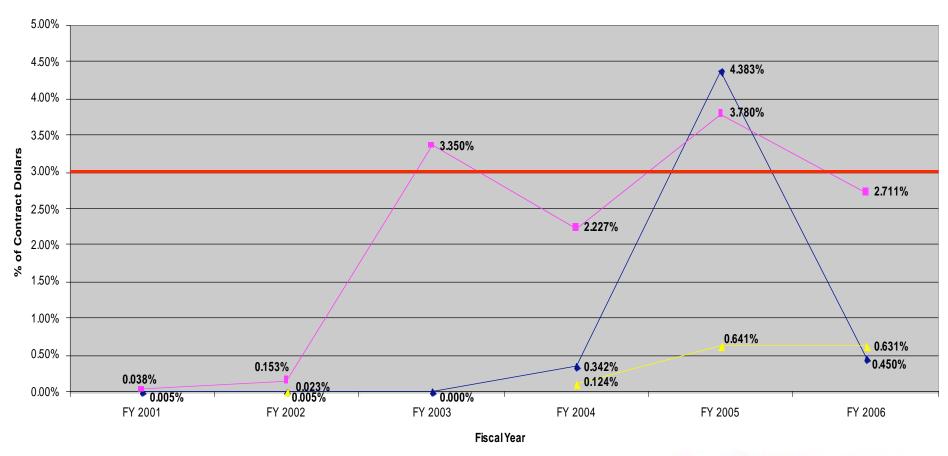

# Prime and Subcontracting Percentages

### National Science Foundation

"%" represents the percentage of total prime contract dollars. Source of information: SBA Office of Government Contracting - http://www.sba.gov/aboutsba/sbaprograms/gc/index.html