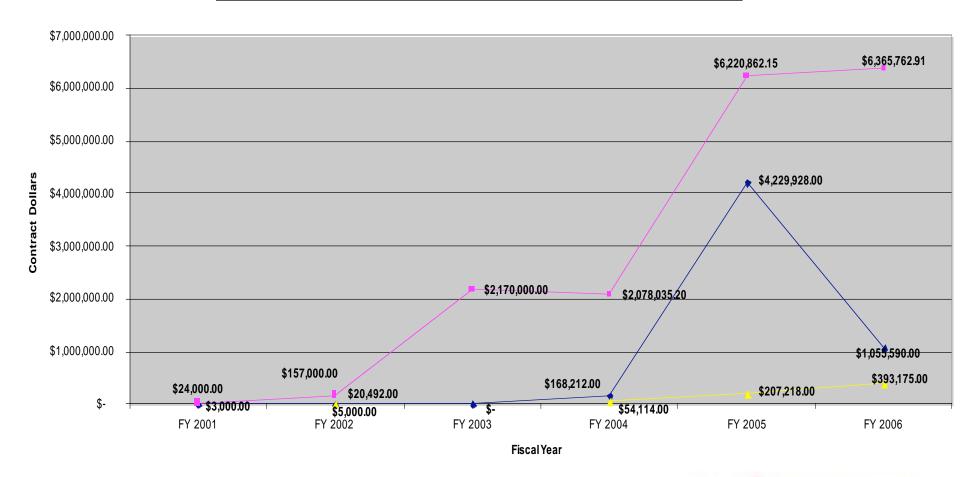

## **Total Contract Dollars**

### National Science Foundation

"\$" represents total prime and sub- contract dollars.

Source of information: SBA Office of Government Contracting - http://www.sba.gov/aboutsba/sbaprograms/gc/index.html

\*\*\*\*\*\*\*\*\*\*\*\*\*\*

\*\*\*\*\*\*\*\*\*

For missing data, please contract the agency directly.