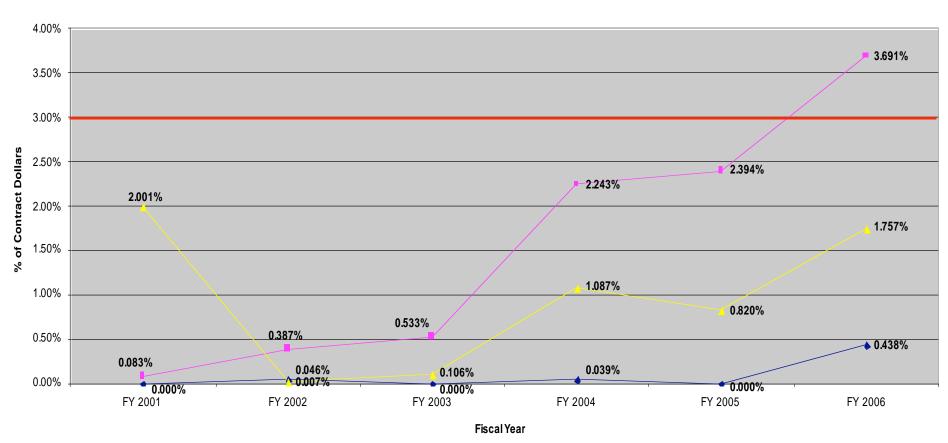

# Prime and Subcontracting Percentages

#### Nuclear Regulatory Commission

"%" represents the percentage of total prime contract dollars.

Source of information: SBA Office of Government Contracting http://www.sba.gov/aboutsba/sbaprograms/gc/index.html