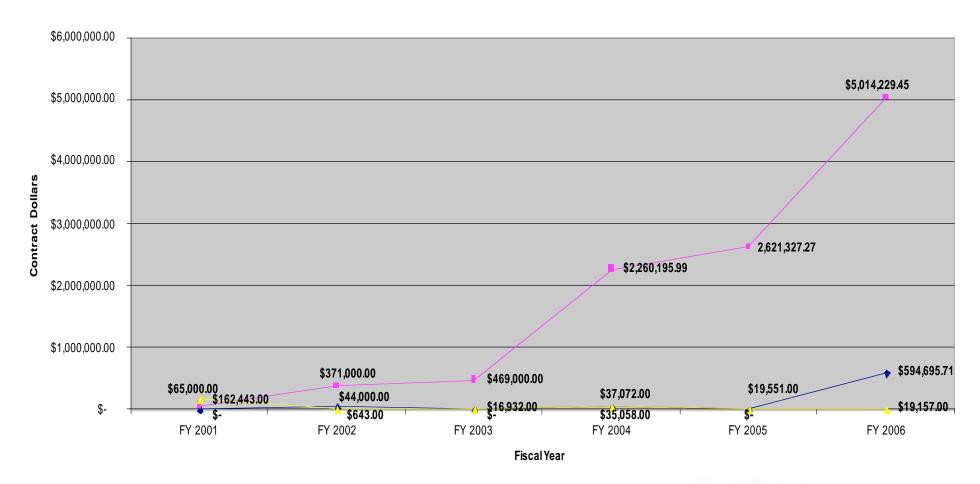

## **Total Contract Dollars**

"\$" represents total prime and sub- contract dollars.

Source of information: SBA Office of Government Contracting - http://www.sba.gov/aboutsba/sbaprograms/gc/index.html

For missing data, please contract the agency directly.