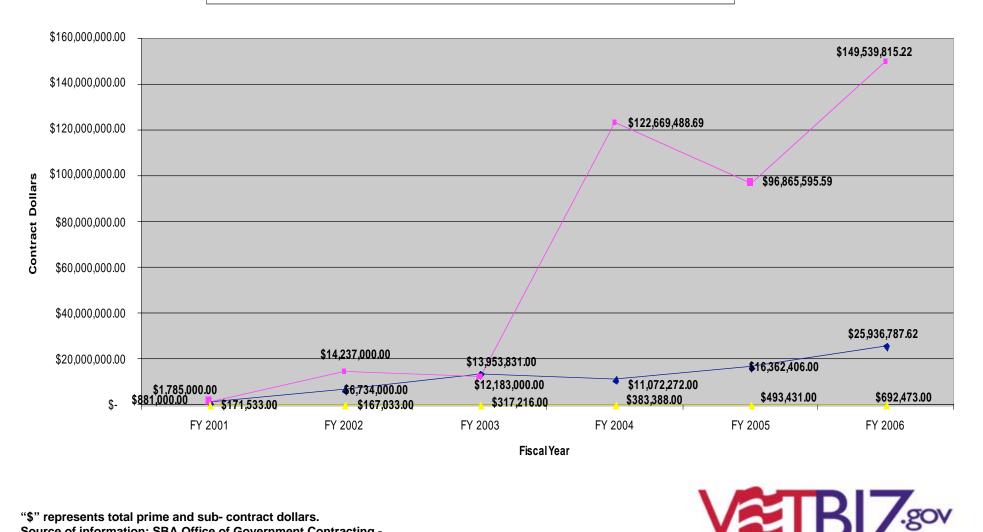

# **Total Contract Dollars**

#### 

Department of Housing and Urban Development

VOSB Prime Contract Dollars SDV OSB Subcontract Dollars - SDV OSB Prime Contract Dollars

"\$" represents total prime and sub- contract dollars.

Source of information: SBA Office of Government Contracting -

http://www.sba.gov/aboutsba/sbaprograms/gc/index.html

For missing data, please contract the agency directly.

\*We are not responsible for the accuracy of the data depicted and questions about the data should be referred to the originating agency's Director for Small Business Programs. Contact information is available at www.OSDBU.gov.