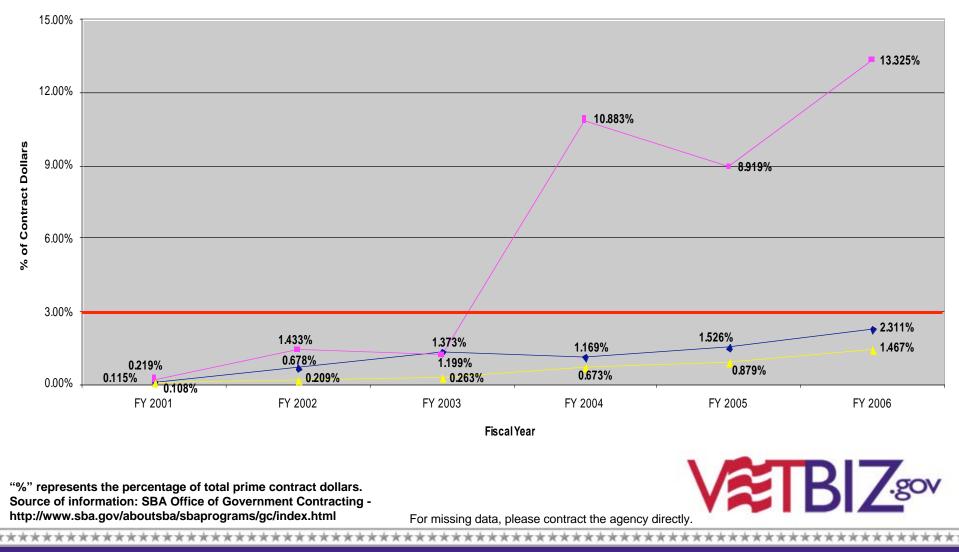

# **Prime and Subcontracting Percentages**

## 

Department of Housing and Urban Development

🛶 % of SDV OSB Prime Contract Dollars 🛛 📲 % of V OSB Prime Contract Dollars 🖉 👍 % of SDV OSB Subcontract Dollars

\*We are not responsible for the accuracy of the data depicted and questions about the data should be referred to the originating agency's Director for Small Business Programs. Contact information is available at www.OSDBU.gov.