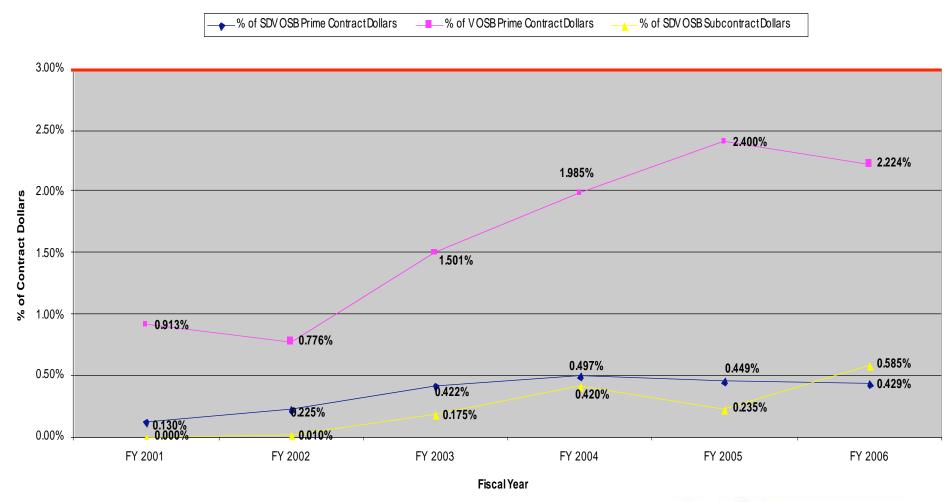

# **Prime and Subcontracting Percentages**

### Department of Health and Human Services

"%" represents the percentage of total prime contract dollars. Source of information: SBA Office of Government Contracting - http://www.sba.gov/aboutsba/sbaprograms/gc/index.html