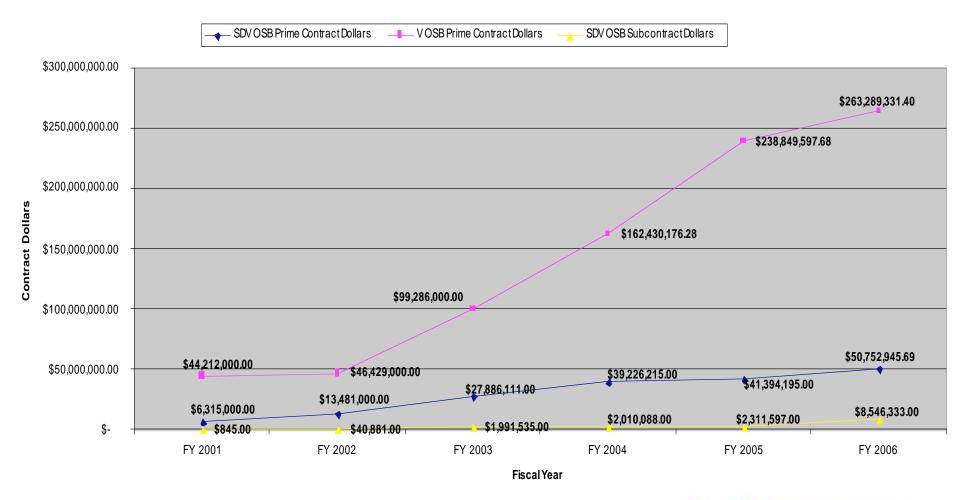

## **Total Contract Dollars**

#### Department of Health and Human Services

"\$" represents total prime and sub- contract dollars.

Source of information: SBA Office of Government Contracting - http://www.sba.gov/aboutsba/sbaprograms/gc/index.html