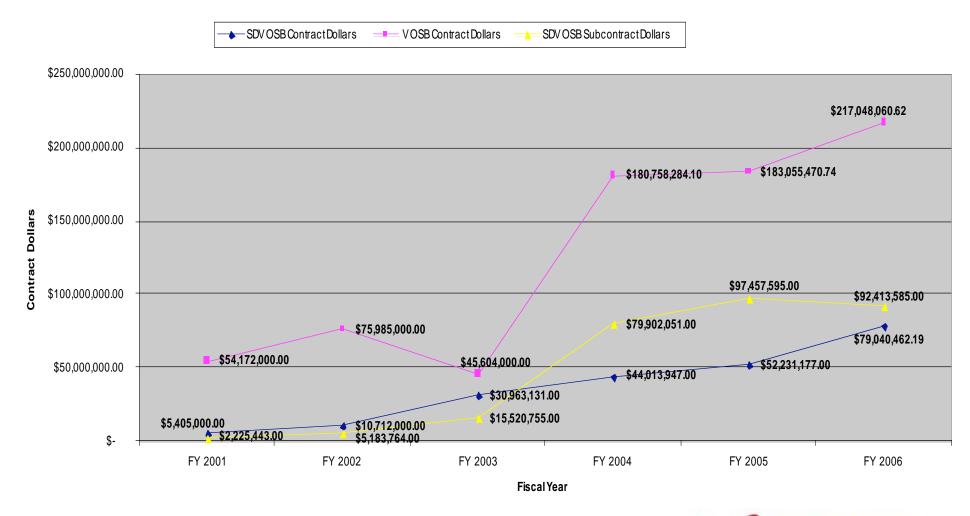

# **Total Contract Dollars**

### General Services Administration

"\$" represents total prime and sub- contract dollars.

Source of information: SBA Office of Government Contracting - http://www.sba.gov/aboutsba/sbaprograms/gc/index.html