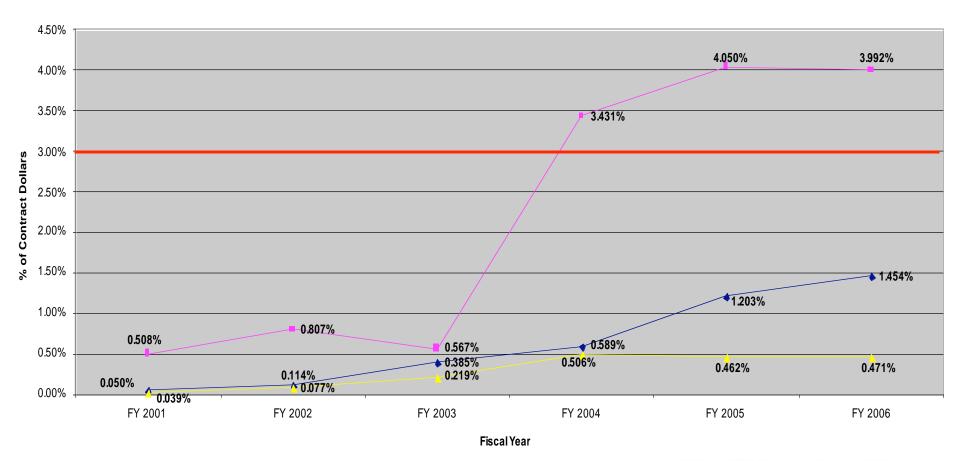

# Prime and Subcontracting Percentages

### General Services Administration

"%" represents the percentage of total prime contract dollars. Source of information: SBA Office of Government Contracting - http://www.sba.gov/aboutsba/sbaprograms/gc/index.html