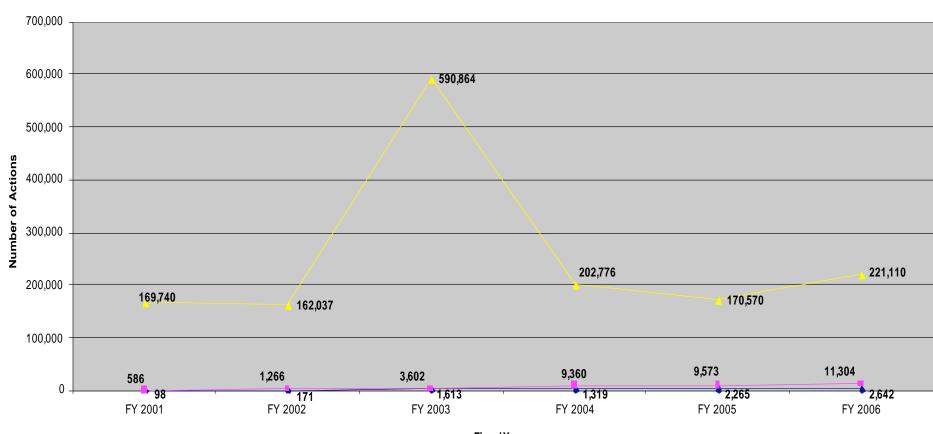

# **Contract Actions**

### General Services Administration

Fiscal Year

Source of information: SBA Office of Government Contracting - http://www.sba.gov/aboutsba/sbaprograms/gc/index.html

For missing data, please contract the agency directly.

\*We are not responsible for the accuracy of the data depicted and questions about the data should be referred to the originating agency's Director for Small Business Programs. Contact information is available at www.OSDBU.gov.