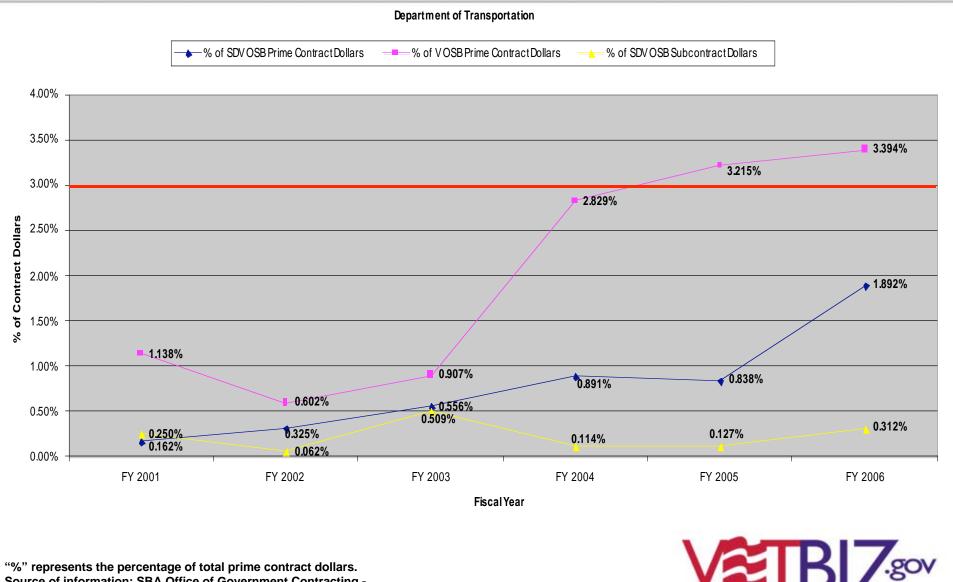

### **Prime and Subcontracting Percentages**

#### 

"%" represents the percentage of total prime contract dollars. Source of information: SBA Office of Government Contracting -

http://www.sba.gov/aboutsba/sbaprograms/gc/index.html

For missing data, please contract the agency directly.

\*We are not responsible for the accuracy of the data depicted and questions about the data should be referred to the originating agency's Director for Small Business Programs. Contact information is available at www.OSDBU.gov.