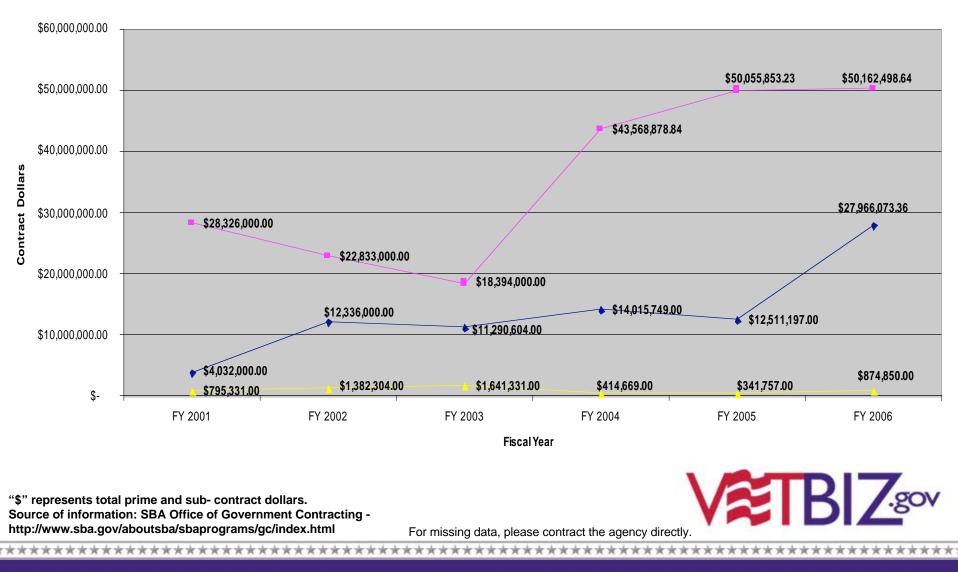

# **Total Contract Dollars**

#### 

Department of Transportation

SDV OSB Prime Contract Dollars — V OSB Prime Contract Dollars — SDV OSB Subcontract Dollars

\*We are not responsible for the accuracy of the data depicted and questions about the data should be referred to the originating agency's Director for Small Business Programs. Contact information is available at www.OSDBU.gov.