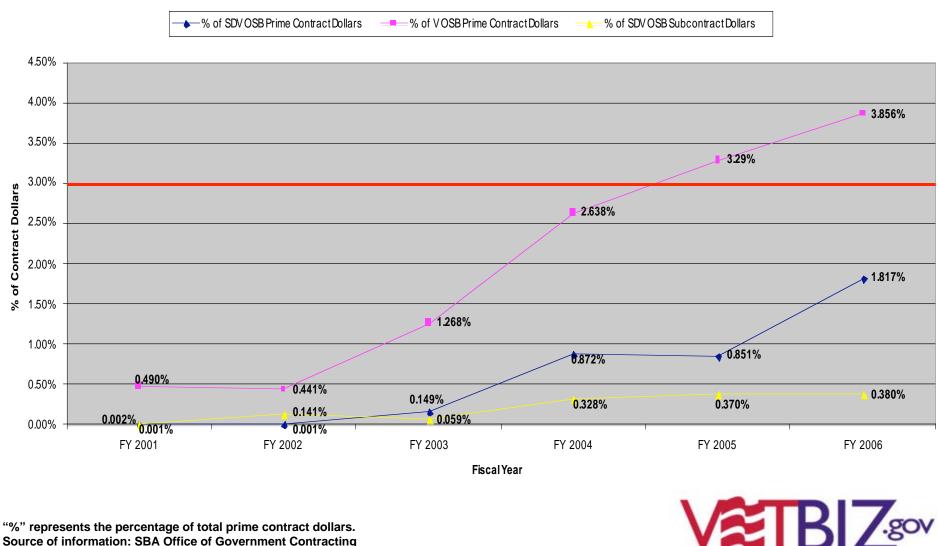

## **Prime and Subcontracting Percentages**

### 

Department of Labor

- http://www.sba.gov/aboutsba/sbaprograms/gc/index.html

For missing data, please contract the agency directly.

\*We are not responsible for the accuracy of the data depicted and questions about the data should be referred to the originating agency's Director for Small Business Programs. Contact information is available at www.OSDBU.gov.