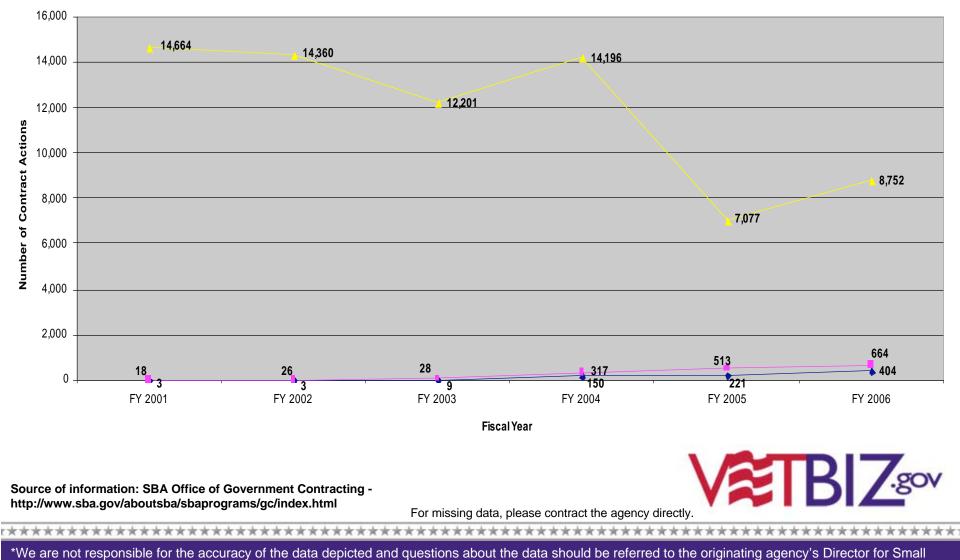

## **Contract Actions**

### 

## Department of Labor

← SDV OSB Actions ← VOSB Actions → All SB Actions

Business Programs. Contact information is available at www.OSDBU.gov.