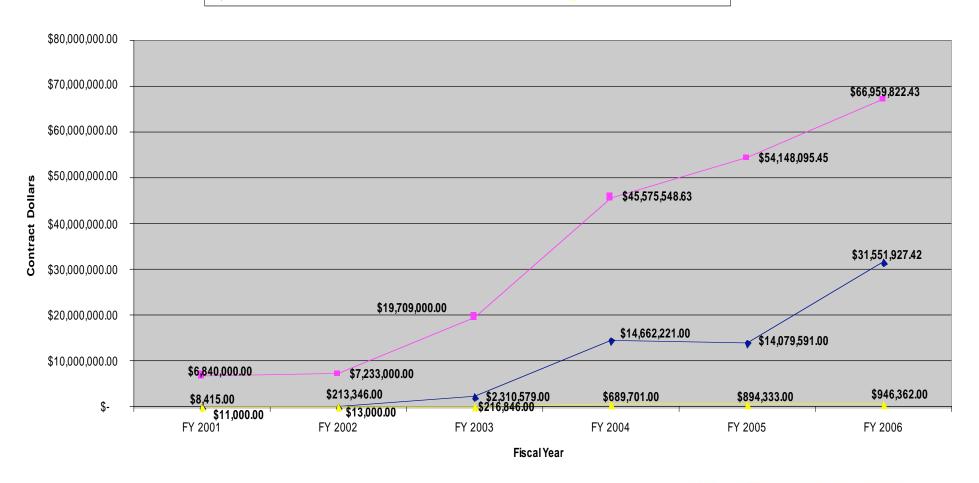

# **Total Contract Dollars**

#### 

Department of Labor

🛶 SDV OSB Prime Contract Dollars 🛛 📲 V OSB Prime Contract Dollars 🛛 🕌 SDV OSB Subcontract Dollars

"\$" represents total prime and sub- contract dollars.

Source of information: SBA Office of Government Contracting -

http://www.sba.gov/aboutsba/sbaprograms/gc/index.html

For missing data, please contract the agency directly.

R .gov

\*We are not responsible for the accuracy of the data depicted and questions about the data should be referred to the originating agency's Director for Small Business Programs. Contact information is available at www.OSDBU.gov.