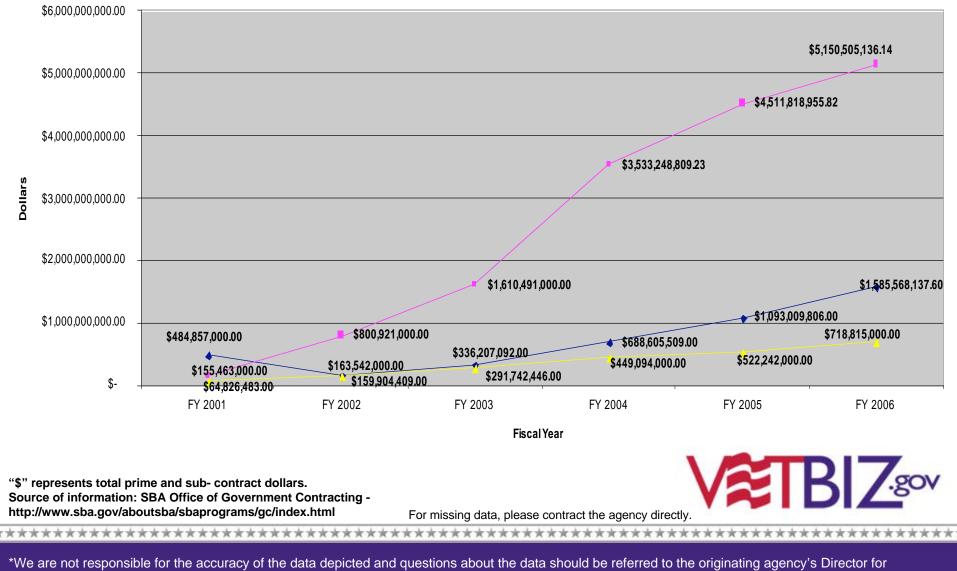

## **Total Contract Dollars**

#### 

Department of Defense

– SDV OSB Prime Contract Dollars 🛛 🗕 🗕 🛛 V OSB Prime Contract Dollars 🛛 🗛 SD

SDV OSB Subcontracting Dollars

Small Business Programs. Contact information is available at www.OSDBU.gov.