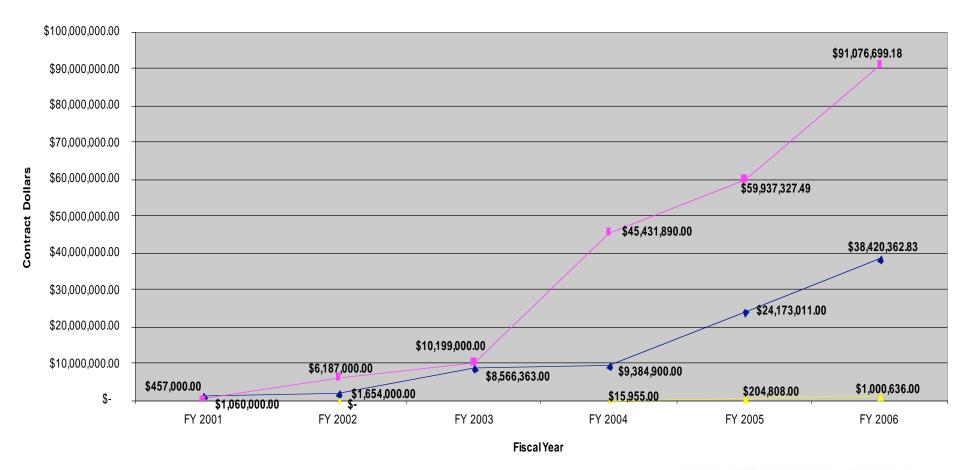

## **Total Contract Dollars**

#### Department of Commerce

\*\*\*\*\*\*\*\*\*\*\*\*\*\*\*\*\*\*\*\*\*\*\*\*\*\*\*\*\*\*\*

"\$" represents total prime and sub- contract dollars.

Source of information: SBA Office of Government Contracting - http://www.sba.gov/aboutsba/sbaprograms/gc/index.html

For missing data, please contract the agency directly.

\*\*\*\*\*\*\*\*\*\*\*\*\*\*\*\*\*\*\*\*\*\*\*