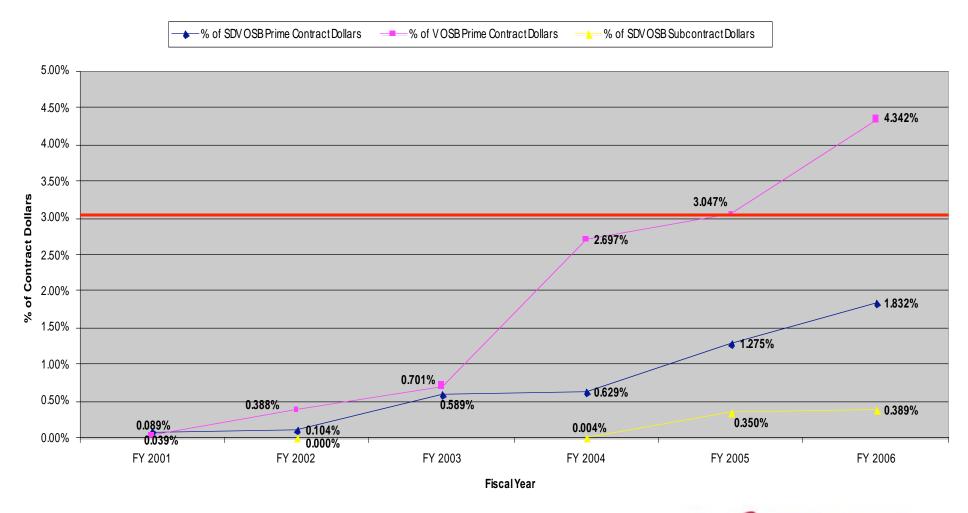

# Prime and Subcontracting Percentages

#### Department of Commerce

"%" represents the percentage of total prime contract dollars.

Source of information: SBA Office of Government Contracting http://www.sba.gov/aboutsba/sbaprograms/gc/index.html

For missing data, please contract the agency directly.

\*We are not responsible for the accuracy of the data depicted and questions about the data should be referred to the originating agency's Director for Small Business Programs. Contact information is available at www.OSDBU.gov.