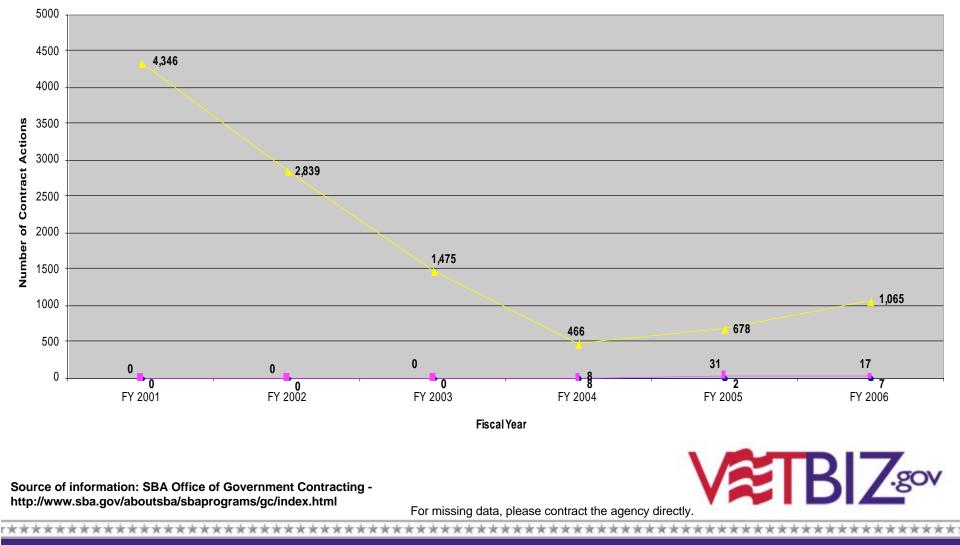

## **Contract Actions**

#### 

### Agency for International Development (7200)

\*We are not responsible for the accuracy of the data depicted and questions about the data should be referred to the originating agency's Director for Small Business Programs. Contact information is available at www.OSDBU.gov.