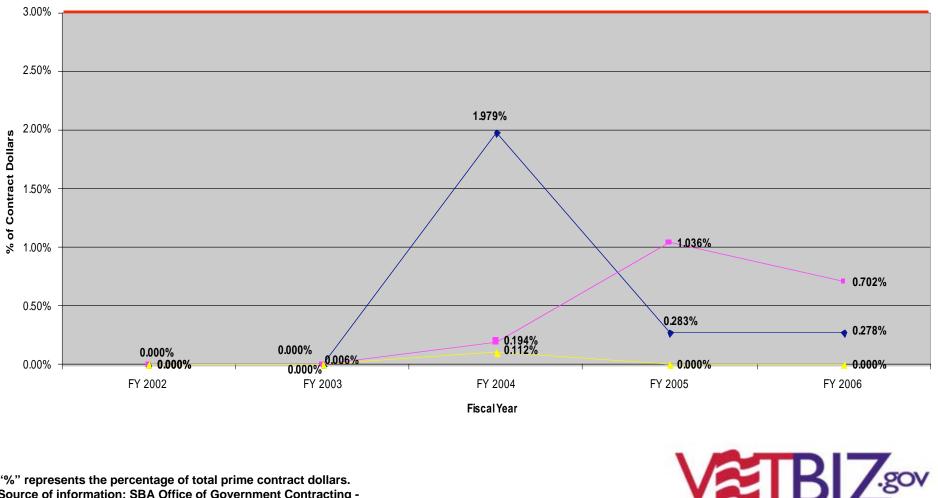

## **Prime and Subcontracting Percentages**

### 

Agency for International Development (7200)

 % of SDV OSB Prime Contract Dollars % of SDV OSB Subcontract Dollars

"%" represents the percentage of total prime contract dollars. Source of information: SBA Office of Government Contracting -

http://www.sba.gov/aboutsba/sbaprograms/gc/index.html

For missing data, please contract the agency directly.

\*We are not responsible for the accuracy of the data depicted and questions about the data should be referred to the originating agency's Director for Small Business Programs. Contact information is available at www.OSDBU.gov.