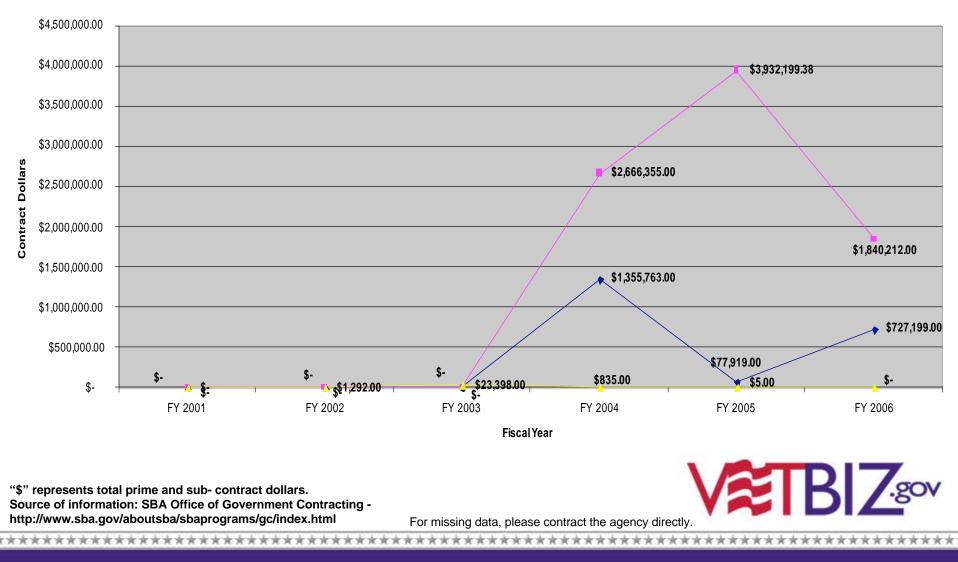

# **Total Contract Dollars**

#### 

### Agency for International Development (7200)

SDV OSB Prime Contract Dollars 🛛 📕 V OSB Prime Contract Dollars 🖉 SDV OSB Subcontract Dollars

\*We are not responsible for the accuracy of the data depicted and questions about the data should be referred to the originating agency's Director for Small Business Programs. Contact information is available at www.OSDBU.gov.