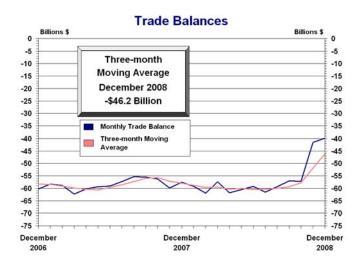

#### **Goods and Services Moving Average**

For the three months ending in December, exports of goods and services averaged \$142.5 billion, while imports of goods and services averaged \$188.8 billion, resulting in an average trade deficit of \$46.2 billion. For the three months ending in November, the average trade deficit was \$52.0 billion, reflecting average exports of \$149.6 billion and average imports of \$201.5 billion.

NOTE: The three-month moving averages shown in this exhibit are computed by summing the subject month, the two prior months, dividing by three and showing the average at the end month of the period. A moving average is useful in smoothing the volatile trade data so that trends can better be discerned.