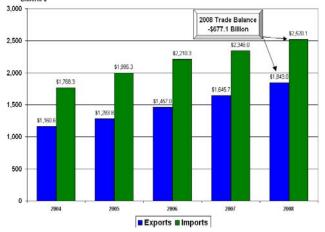

#### Annual Summary for 2008

#### **Goods and Services**

For 2008, exports of \$1,843.0 billion and imports of \$2,520.1 billion resulted in a goods and services deficit of \$677.1 billion, \$23.2 billion less than the 2007 deficit of \$700.3 billion. For goods, exports were \$1,291.3 billion and imports were \$2,112.5 billion, resulting in a goods deficit of \$821.2 billion, \$1.8 billion more than the 2007 deficit of \$819.4 billion. For services, exports were \$551.6 billion and imports were \$407.6 billion, resulting in a services surplus of \$144.1 billion, \$24.9 billion more than the 2007 surplus of \$119.1 billion.

The goods and services deficit was \$677.1 billion in 2008, down from \$700.3 billion in 2007. As a percentage of U.S. gross domestic product, the goods and services deficit was 4.7 percent in 2008, down from 5.1 percent in 2007.