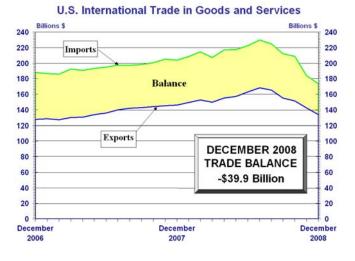

### U.S. INTERNATIONAL TRADE IN GOODS AND SERVICES December 2008

#### **Goods and Services**

The U.S. Census Bureau and the U.S. Bureau of Economic Analysis, through the Department of Commerce, announced today that total December exports of **\$133.8 billion** and imports of **\$173.7 billion** resulted in a goods and services deficit of **\$39.9 billion**, down from \$41.6 billion in November, revised. December exports were \$8.5 billion less than November exports of \$142.3 billion. December imports were \$10.2 billion less than November imports of \$183.9 billion.

In December, the goods deficit decreased \$1.7 billion from November to \$51.6 billion, and the services surplus decreased \$0.1 billion to \$11.6 billion. Exports of goods decreased \$8.3 billion to \$88.7 billion, and imports of goods decreased \$10.0 billion to \$140.3 billion. Exports of services decreased \$0.2 billion to \$45.1 billion, and imports of services decreased \$0.1 billion to \$33.4 billion.

In December 2008, the goods and services deficit decreased \$17.6 billion from December 2007. Exports were down \$12.3 billion, or 8.4 percent, and imports were down \$30.0 billion, or 14.7 percent.