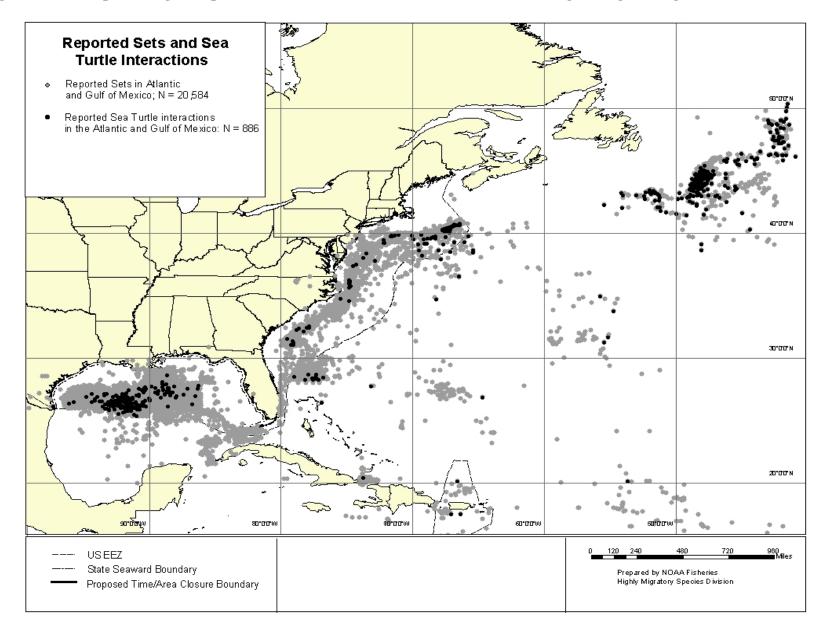

| -228                                                                   |                                                             |                                                                |                                                                             |

#### Table 25Redistribution of fishing effort and white marlin dead and live discards combined in the central Gulf of Mexico time/area<br/>closure alternative. Source: Pelagic Longline Logbook data from 2001-2002.



Figure 1. Map showing location and coordinates of proposed central Gulf of Mexico time/area closure.





Figure 3 Map showing all reported sets and sea turtle interactions. Source: Pelagic Longline Logbook 2001-2002.



Figure 4Map showing all observed sets and sea turtle interactions in the Gulf of Mexico Time/Area closure.Source: Pelagic<br/>Observer Program 2001-2002.



Figure 5Map showing all reported sets and sea turtle interactions in the Time/Area closure compared to the rest of the<br/>Gulf of Mexico. Source: Pelagic Longline Logbook 2001-2002.



Figure 6 Map showing all observed sets and sea turtle interactions in the time/area closure west of 88 degrees West. Source: Pelagic Observer Program 2001-2002.