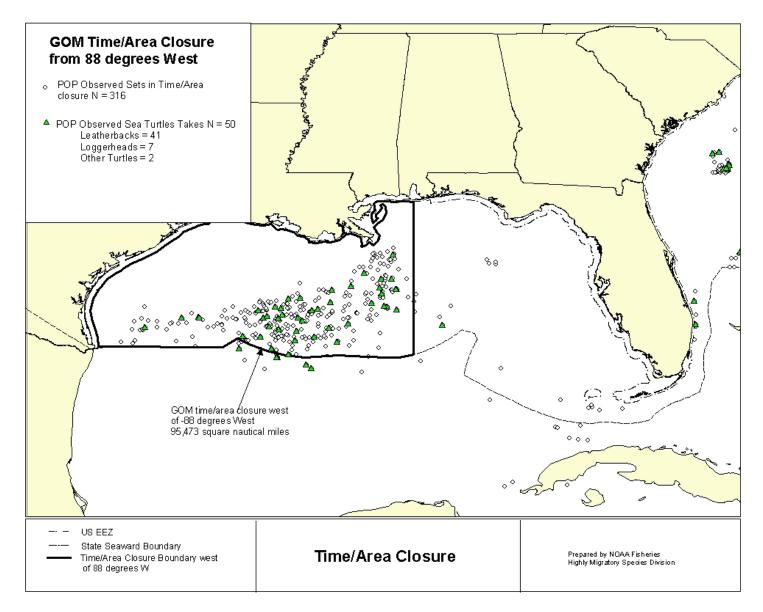

ure alternative. Source: Pelagic Longline Logbook data from 2001-2002.



Figure 1. Map showing location and coordinates of proposed central Gulf of Mexico time/area closure.





Figure 3 Map showing all reported sets and sea turtle interactions. Source: Pelagic Longline Logbook 2001-2002.



Figure 4Map showing all observed sets and sea turtle interactions in the Gulf of Mexico Time/Area closure.Source: Pelagic<br/>Observer Program 2001-2002.



Figure 5Map showing all reported sets and sea turtle interactions in the Time/Area closure compared to the rest of the<br/>Gulf of Mexico. Source: Pelagic Longline Logbook 2001-2002.



Figure 6 Map showing all observed sets and sea turtle interactions in the time/area closure west of 88 degrees West. Source: Pelagic Observer Program 2001-2002.