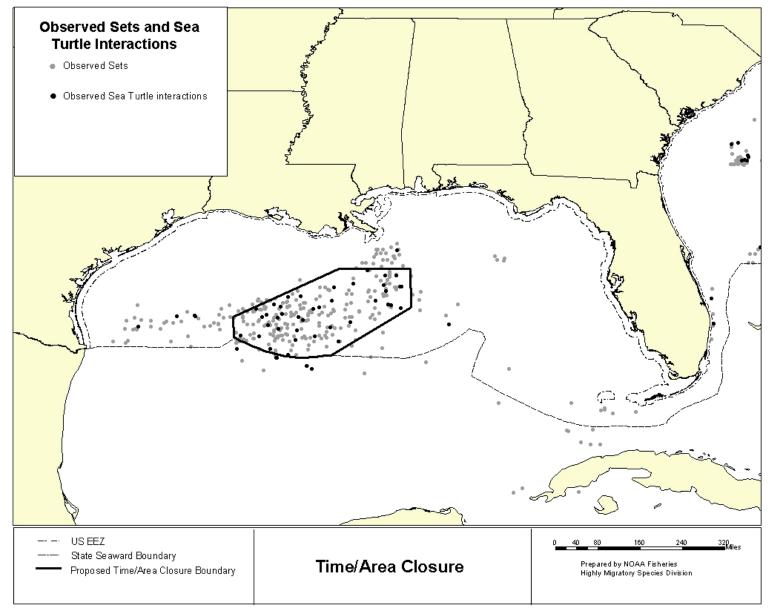

|                                                                |                                                                             |

#### Table 25Redistribution of fishing effort and white marlin dead and live discards combined in the central Gulf of Mexico time/area<br/>closure alternative. Source: Pelagic Longline Logbook data from 2001-2002.



Figure 1. Map showing location and coordinates of proposed central Gulf of Mexico time/area closure.





Figure 3 Map showing all reported sets and sea turtle interactions. Source: Pelagic Longline Logbook 2001-2002.



Figure 4Map showing all observed sets and sea turtle interactions in the Gulf of Mexico Time/Area closure.Source: Pelagic<br/>Observer Program 2001-2002.



Figure 5Map showing all reported sets and sea turtle interactions in the Time/Area closure compared to the rest of the<br/>Gulf of Mexico. Source: Pelagic Longline Logbook 2001-2002.



Figure 6 Map showing all observed sets and sea turtle interactions in the time/area closure west of 88 degrees West. Source: Pelagic Observer Program 2001-2002.