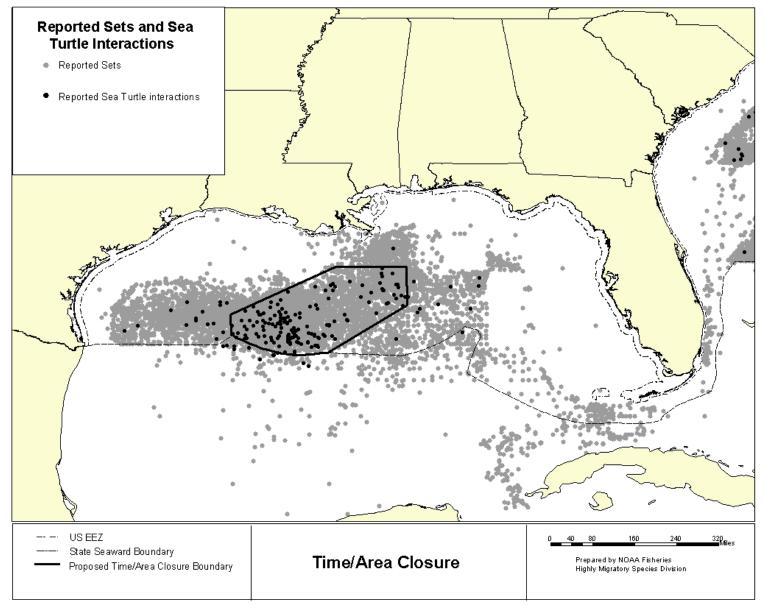

|

#### Table 25Redistribution of fishing effort and white marlin dead and live discards combined in the central Gulf of Mexico time/area<br/>closure alternative. Source: Pelagic Longline Logbook data from 2001-2002.



Figure 1. Map showing location and coordinates of proposed central Gulf of Mexico time/area closure.





Figure 3 Map showing all reported sets and sea turtle interactions. Source: Pelagic Longline Logbook 2001-2002.



Figure 4Map showing all observed sets and sea turtle interactions in the Gulf of Mexico Time/Area closure.Source: Pelagic<br/>Observer Program 2001-2002.



Figure 5Map showing all reported sets and sea turtle interactions in the Time/Area closure compared to the rest of the<br/>Gulf of Mexico. Source: Pelagic Longline Logbook 2001-2002.



Figure 6 Map showing all observed sets and sea turtle interactions in the time/area closure west of 88 degrees West. Source: Pelagic Observer Program 2001-2002.