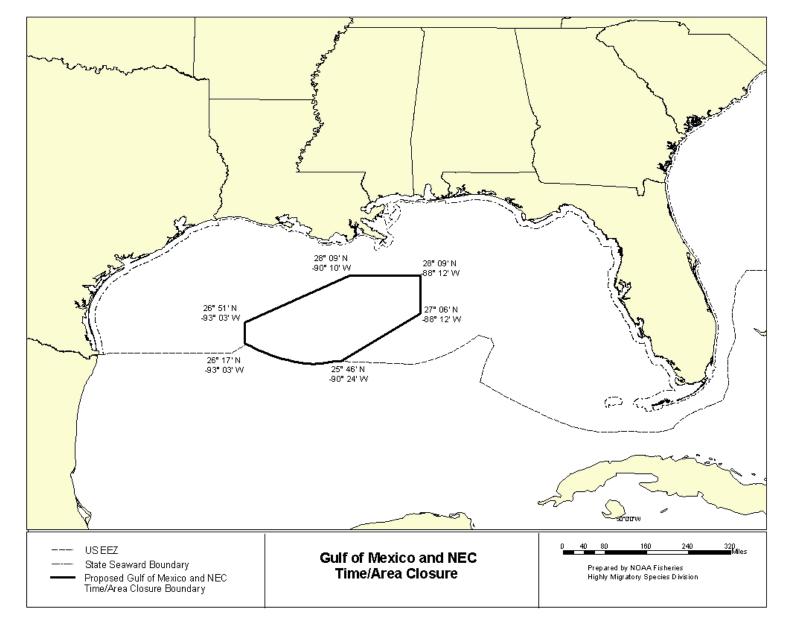

| 1.96e-03                                                               | 917                                                                                                    | 2530                                                                                          | -228                                                                   |                                                             |                                                                |                                                                             |

#### Table 25Redistribution of fishing effort and white marlin dead and live discards combined in the central Gulf of Mexico time/area<br/>closure alternative. Source: Pelagic Longline Logbook data from 2001-2002.



Figure 1. Map showing location and coordinates of proposed central Gulf of Mexico time/area closure.





Figure 3 Map showing all reported sets and sea turtle interactions. Source: Pelagic Longline Logbook 2001-2002.



Figure 4Map showing all observed sets and sea turtle interactions in the Gulf of Mexico Time/Area closure.Source: Pelagic<br/>Observer Program 2001-2002.



Figure 5Map showing all reported sets and sea turtle interactions in the Time/Area closure compared to the rest of the<br/>Gulf of Mexico. Source: Pelagic Longline Logbook 2001-2002.



Figure 6 Map showing all observed sets and sea turtle interactions in the time/area closure west of 88 degrees West. Source: Pelagic Observer Program 2001-2002.