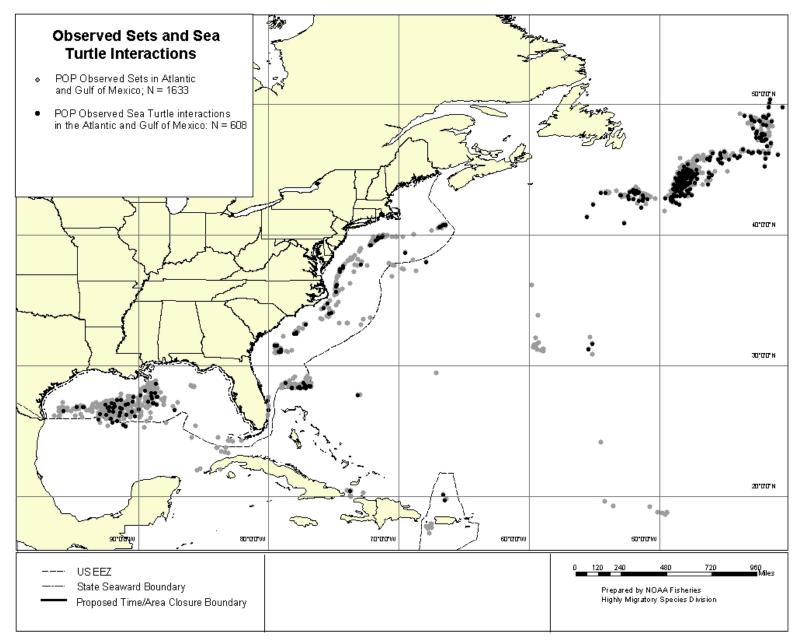

17                                                                                                    | 2530                                                                                          | -228                                                                   |                                                             |                                                                |                                                                             |

#### Table 25Redistribution of fishing effort and white marlin dead and live discards combined in the central Gulf of Mexico time/area<br/>closure alternative. Source: Pelagic Longline Logbook data from 2001-2002.



Figure 1. Map showing location and coordinates of proposed central Gulf of Mexico time/area closure.





Figure 3 Map showing all reported sets and sea turtle interactions. Source: Pelagic Longline Logbook 2001-2002.



Figure 4Map showing all observed sets and sea turtle interactions in the Gulf of Mexico Time/Area closure.Source: Pelagic<br/>Observer Program 2001-2002.



Figure 5Map showing all reported sets and sea turtle interactions in the Time/Area closure compared to the rest of the<br/>Gulf of Mexico. Source: Pelagic Longline Logbook 2001-2002.



Figure 6 Map showing all observed sets and sea turtle interactions in the time/area closure west of 88 degrees West. Source: Pelagic Observer Program 2001-2002.