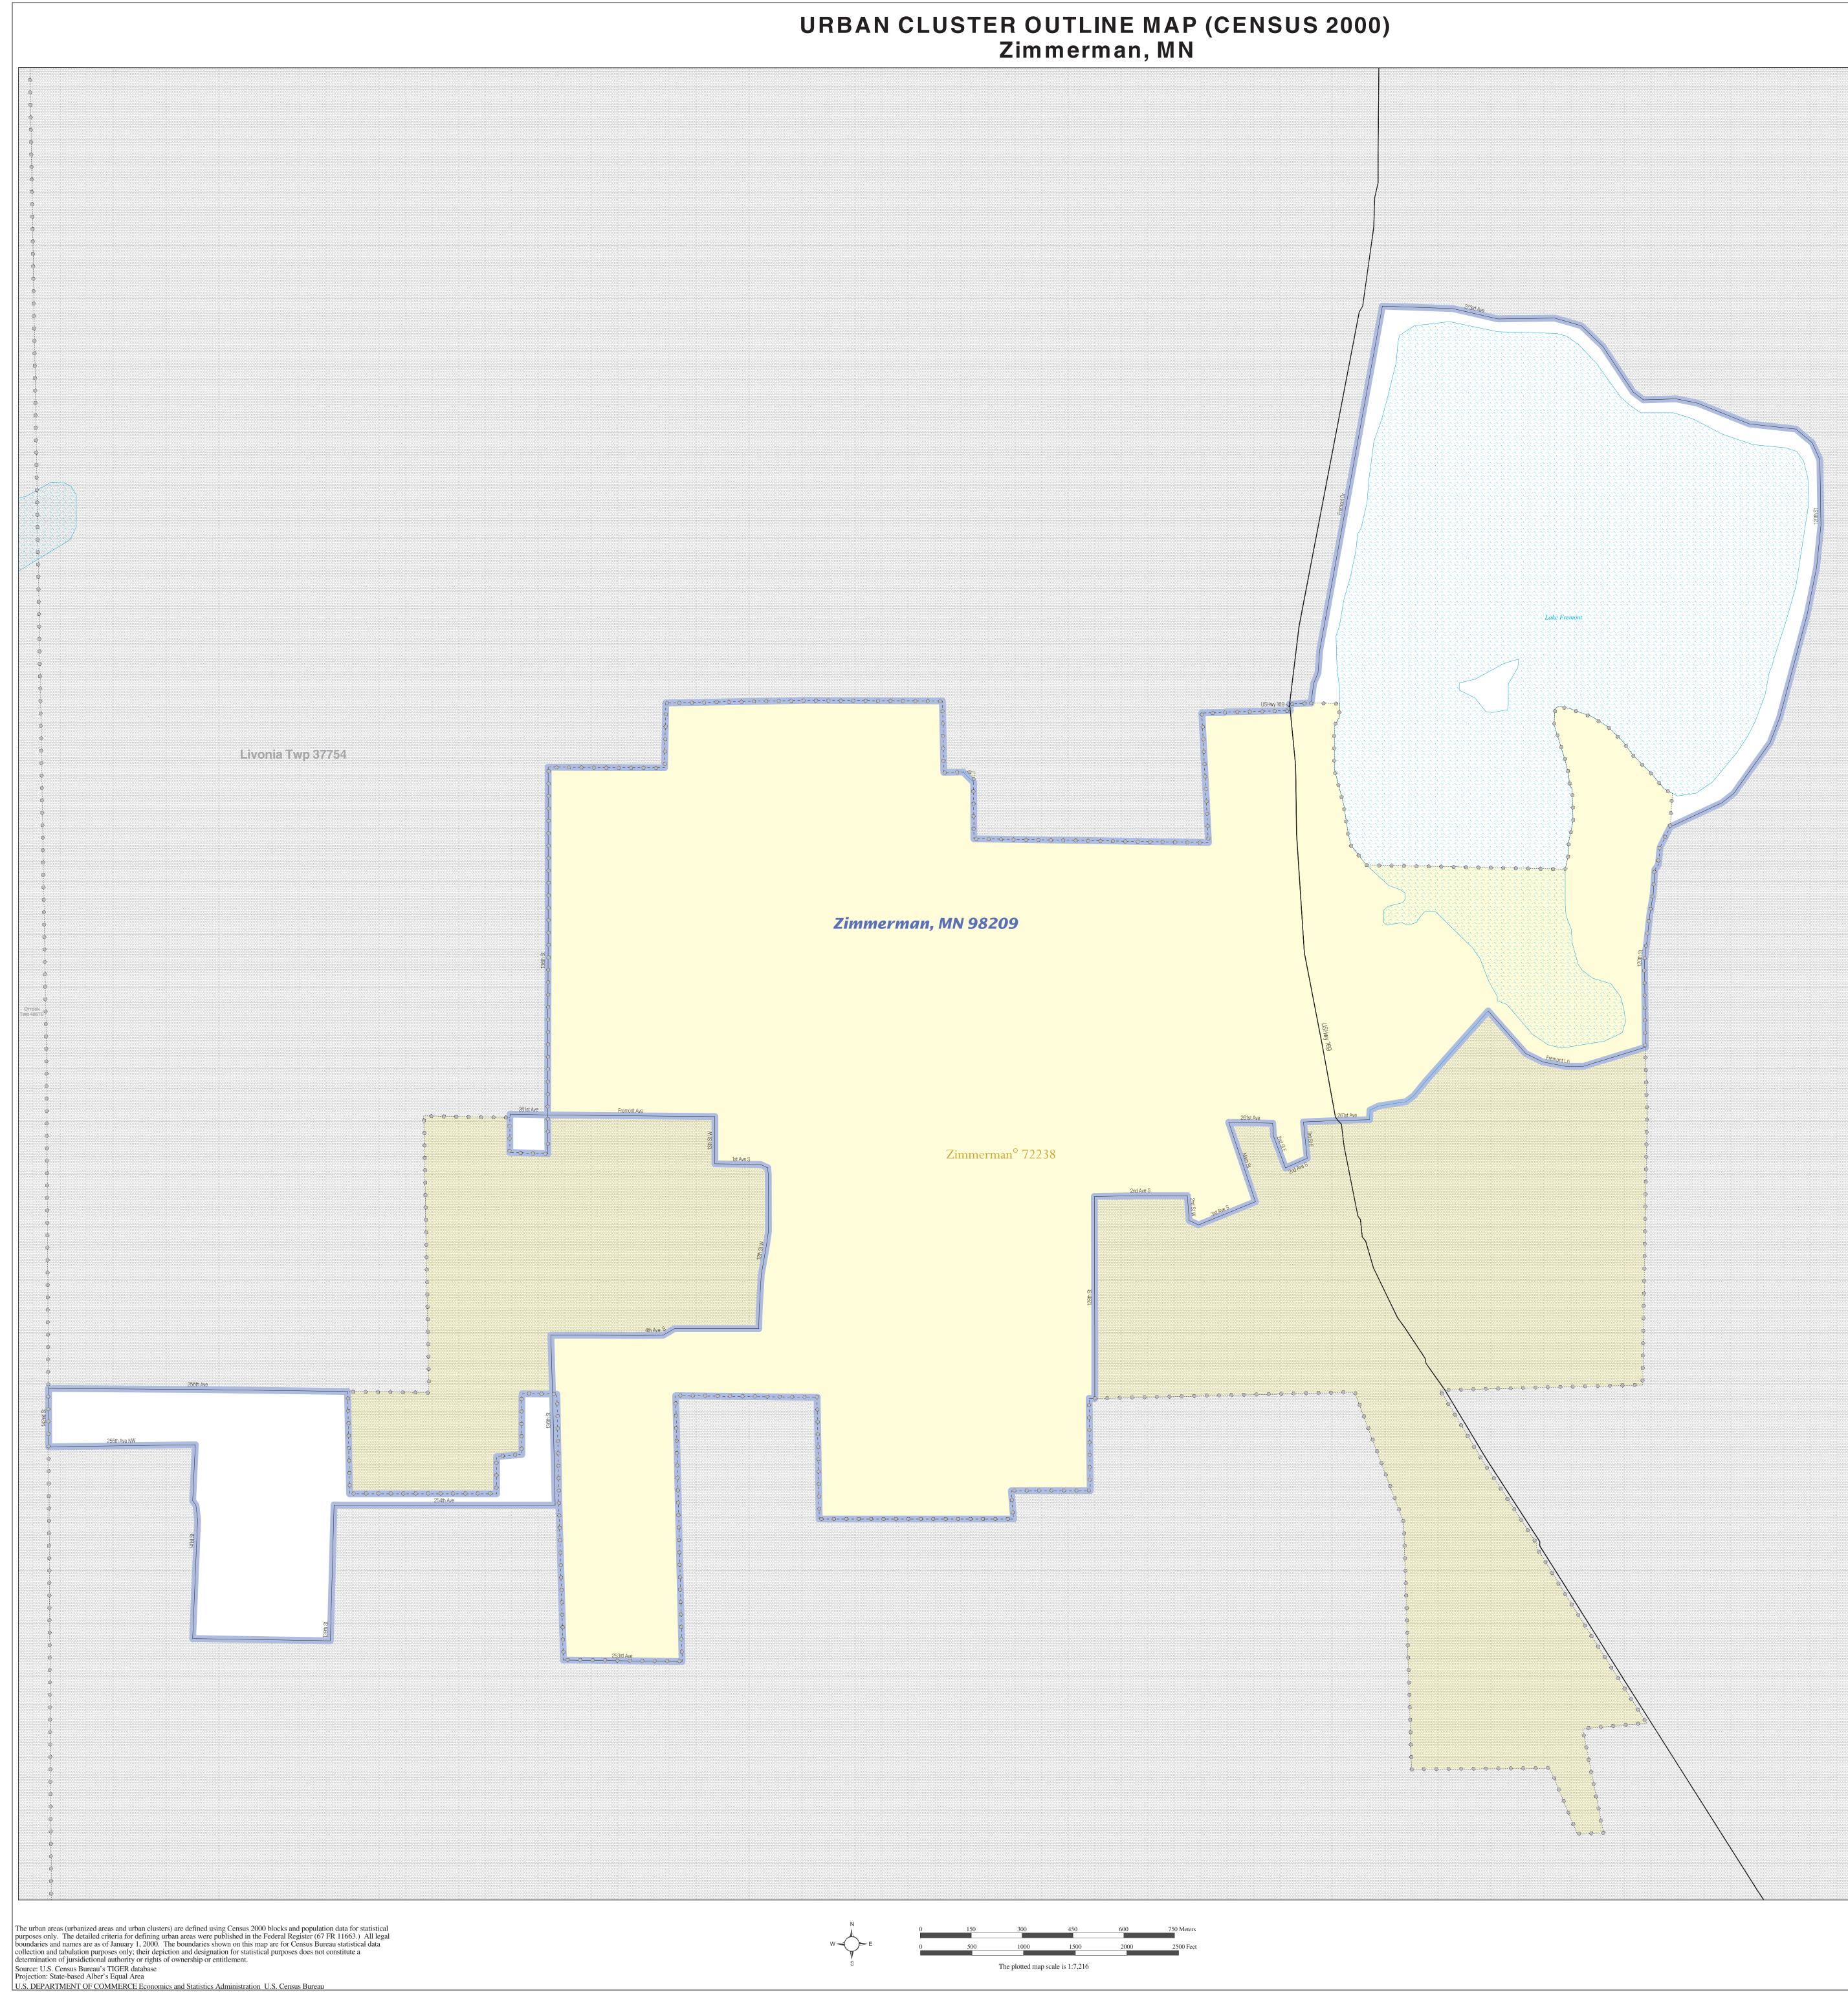

| LI                                                                                                                                                                                                            | EGEND                                                                                                                  |
|---------------------------------------------------------------------------------------------------------------------------------------------------------------------------------------------------------------|------------------------------------------------------------------------------------------------------------------------|
| SYMBOL DESCRIPTION / SYMBOL                                                                                                                                                                                   | NAME STYLE                                                                                                             |
| International<br>* * * * *                                                                                                                                                                                    | CANADA                                                                                                                 |
| AIR (Federal) <sup>1</sup>                                                                                                                                                                                    | L'ANSE RES (1880)                                                                                                      |
| Trust Land / Home Land                                                                                                                                                                                        | T1880                                                                                                                  |
| OTSA / TDSA / ANVSA                                                                                                                                                                                           | KAW OTSA (5340)                                                                                                        |
| Tribal Subdivision                                                                                                                                                                                            | SHONTO (620)                                                                                                           |
| AIR (State) <sup>1</sup>                                                                                                                                                                                      | Tama Res (4125)                                                                                                        |
| SDAISA                                                                                                                                                                                                        | Lumbee (9815)                                                                                                          |
| ANRC                                                                                                                                                                                                          | NANA ANRC 52120                                                                                                        |
| Urbanized Area                                                                                                                                                                                                | Baltimore, MD 04843                                                                                                    |
| Urban Cluster                                                                                                                                                                                                 | Tooele, VT 88057                                                                                                       |
| State or Statistically Equivalent Entity                                                                                                                                                                      | NEW YORK 36                                                                                                            |
| County or Statistically Equivalent Entity                                                                                                                                                                     | ERIE 029                                                                                                               |
| Minor Civil Division (MCD) <sup>1</sup>                                                                                                                                                                       | Pike Twp 59742                                                                                                         |
| Census County Division (CCD)                                                                                                                                                                                  | Kula CCD 91890                                                                                                         |
| Consolidated City                                                                                                                                                                                             | MILFORD 47500                                                                                                          |
| Incorporated Place <sup>1</sup>                                                                                                                                                                               |                                                                                                                        |
|                                                                                                                                                                                                               | Rome 63418                                                                                                             |
| Census Designated Place (CDP)                                                                                                                                                                                 |                                                                                                                        |
|                                                                                                                                                                                                               | Zena 84187                                                                                                             |
|                                                                                                                                                                                                               | boundaries coincide, or where American Indian reservations<br>he boundary symbol for only the highest-ranking of these |
| ABBREVIATION REFERENCE: AIR = American Int<br>Home Land = Hawaiian Home Land; OTSA = Oklahor<br>Statistical Area; ANVSA = Alaska Native Village Stati:<br>Tribal Subdivision; SDAISA = State Designated Ameri | stical Area; Tribal Subdivision = American Indian                                                                      |

SYMBOL FEATURE <u>SYMBOL</u> FEATURE Rock Creek 1-95 Stream or Shoreline<sup>2</sup> Major Roads Marsh Ln Spring Lake Large River or Lake Other Roads 2 Military Installation Railroad<sup>2</sup> Fort Hood Pipeline or Power Line<sup>2</sup> Ridgeline or other physical feature <sup>2</sup> Outside Subject Area Nonvisible Boundary <sup>2</sup> -----Major Airports Other Boundary Feature <sup>3</sup> <sup>1</sup> A 'o' following an entity name indicates that the entity is also a false MCD; the false MCD name is not shown.

<sup>2</sup> Feature shown only when coincident with the subject urbanized area / urban cluster boundary. <sup>3</sup> Feature coincident with the boundary of an entity other than the subject urbanized area / urban cluster.

URBAN CLUSTER OUTLINE MAP (Census 2000) Zimmerman, MN (98209) Map Sheet: 1 (Total Sheets: 1)